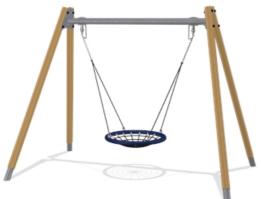

to adapt individual needs & demands. All A-Frame swings are available in 2,0m and 2,5m height with posts of impregnated pine wood, hardwood or hot dip galvanized steel. As seats we offer standard swing seat, cradle seat, toddler seat or bird nests with a diameter of Ø100cm or 120cm. Further the seats are available with either hot dip galvanized chains or stainless steel chains and if preferred with antiwrap suspensions. The modular swing system also enable multibay configurations with 2,3,4 or more sections.

## **Product Information**

Category: Swings
Product line: MOMENTS
Age group: 4+

Installation: 1 person(s) 3 hour(s)

Weight / Heaviest part: 0 / 157.00 kg.

Concrete required: 0 m<sup>3</sup>
Foundation amount: 4
Available for surface mount: Yes
Standard installation depth: 0 cm.







All prices exclude VAT / KOMPAN FSC License No. FSC-C008087 / www.fsc.org - The mark of responsible forestry



## KSW90040-0902 - Birds Nest Swing, Pine, 2.5m, 90cm in ground, ø100cm nest