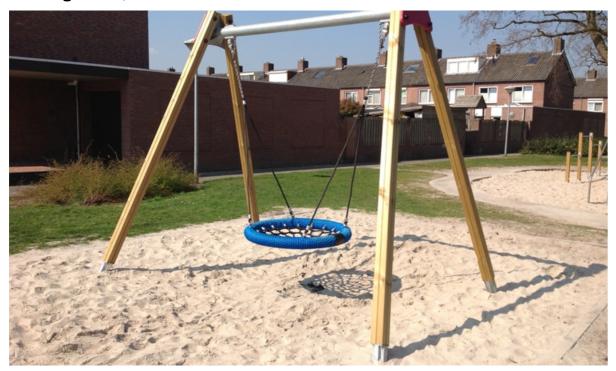

## KSW90040-0902 - Birds Nest Swing, Pine, 2.5m, 90cm in ground, ø100cm nest















## **Product Description**

KOMPAN swings can be configured to adapt individual needs & demands. All A-Frame swings are available in 2,0m and 2,5m height with posts of impregnated pine wood, hardwood or hot dip galvanized steel. As seats we offer standard swing seat, cradle seat, toddler seat or bird nests with a diameter of Ø100cm or 120cm. Further the seats are available with either hot dip galvanized chains or stainless steel chains and if preferred with antiwrap suspensions. The modular swing system also enable multibay configurations with 2,3,4 or more sections.

## **Product Information**

Category: Swings
Product line: MOMENTS
Age group: 4+

Installation: 1 person(s) 3 hour(s)

Weight / Heaviest part: 0 / 157.00 kg.

Concrete required: 0 m<sup>3</sup>
Foundation amount