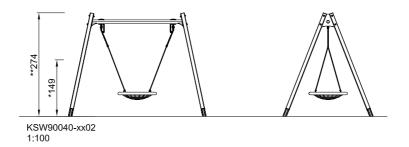

wing seat, cradle seat, toddler seat or bird nests with a diameter of Ø100cm or 120cm. Further the seats are available with either hot dip galvanized chains or stainless steel chains and if preferred with antiwrap suspensions. The modular swing system also enable multibay configurations with 2,3,4 or more sections.

## **Product Information**

Category: Swings
Product line: MOMENTS
Age group: 4+

Installation: 1 person(s) 3 hour(s)

Weight / Heaviest part: 0 / 157.00 kg.

Concrete required: 0 m<sup>3</sup>
Foundation amount: 4
Available for surface mount: Yes
Standard installation depth: 0 cm.







All prices exclude VAT / KOMPAN FSC License No. FSC-C008087 / www.fsc.org - The mark of responsible forestry



## KSW90040-0902 - Birds Nest Swing, Pine, 2.5m, 90cm in ground, ø100cm nest