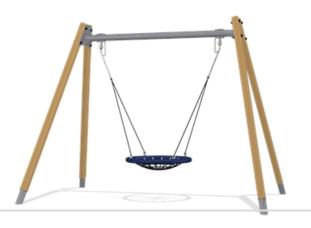

adapt individual needs & demands. All A-Frame swings are available in 2,0m and 2,5m height with posts of impregnated pine wood, hardwood or hot dip galvanized steel. As seats we offer standard swing seat, cradle seat, toddler seat or bird nests with a diameter of Ø100cm or 120cm. Further the seats are available with either hot dip galvanized chains or stainless steel chains and if preferred with antiwrap suspensions. The modular swing system also enable multibay configurations with 2,3,4 or more sections.

## **Product Information**

Category: Swings
Product line: MOMENTS
Age group: 4+

Installation: 1 person(s) 3 hour(s)

Weight / Heaviest part: 0 / 157.00 kg.

Concrete required: 0 m<sup>3</sup>
Foundation amount: 4
Available for surface mount: Yes
Standard installation depth: 0 cm.







All prices exclude VAT / KOMPAN FSC License No. FSC-C008087 / www.fsc.org - The mark of responsible forestry



## KSW90040-0902 - Birds Nest Swing, Pine, 2.5m, 90cm in ground, ø100cm nest