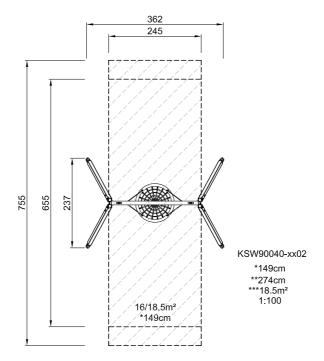

swing seat, cradle seat, toddler seat or bird nests with a diameter of Ø100cm or 120cm. Further the seats are available with either hot dip galvanized chains or stainless steel chains and if preferred with antiwrap suspensions. The modular swing system also enable multibay configurations with 2,3,4 or more sections.

## **Product Information**

Category: Swings
Product line: MOMENTS
Age group: 4+

Installation: 1 person(s) 3 hour(s)

Weight / Heaviest part: 0 / 157.00 kg.

Concrete required: 0 m<sup>3</sup>
Foundation amount: 4
Available for surface mount: Yes
Standard installation depth: 0 cm.







All prices exclude VAT / KOMPAN FSC License No. FSC-C008087 / www.fsc.org - The mark of responsible forestry



## KSW90040-0902 - Birds Nest Swing, Pine, 2.5m, 90cm in ground, ø100cm nest