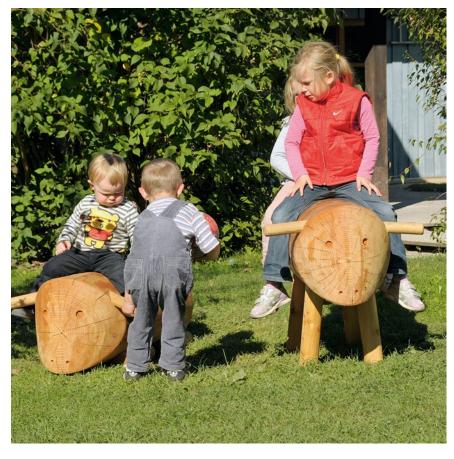

## Play value

The abstracted shape of the sheep is no problem for children. At once, they recognize them as standing and resting sheep by their posture, the expression of their faces and the characteristic look of their ears. The sheep become part of role play, they are used for riding or as alternative seats. When they are installed in a group, the play area gets a friendly, warm atmosphere.

### Suitable

 for small children's areas of: public playgrounds playgrounds situated near houses nurseries children's homes

Sheep, standing Sheep, resting

4.24195

4.24196

Safety check according to EN 1176

4.24195

# Components

Order No. 4.24195 Sheep, standing 1 sheep, standing 4 foundation irons

Order No. 4.24196 Sheep, resting 1 sheep, resting 2 foundation irons