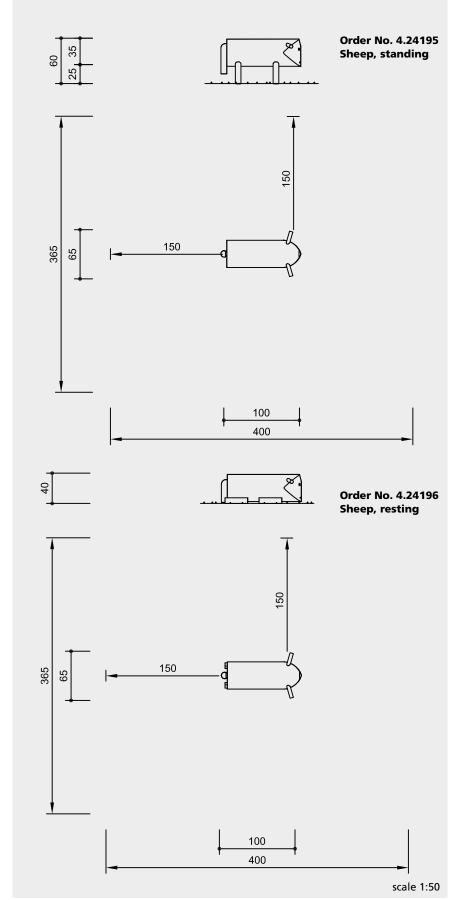

### Suitable

 for small children's areas of: public playgrounds playgrounds situated near houses nurseries children's homes

Sheep, standing Sheep, resting

4.24195

4.24196

Safety check according to EN 1176

4.24195

## Dimensions

(small deviations possible)

| height          |        |
|-----------------|--------|
| sheep, standing | 0.60 m |
| sheep, resting  | 0.40 m |
| length          | 1.00 m |
| width           | 0.65 m |
| weight          |        |
| sheep, standing | 80 kg  |
| sheep, resting  | 75 kg  |
|                 |        |

# Components

Order No. 4.24195 Sheep, standing 1 sheep, standing 4 foundation irons

Order No. 4.24196 Sheep, resting 1 sheep, resting 2 foundation irons

## Installation information

Surfacing requirements corresponding to a fall height of  $\leq$  0.60 m (please refer to price list for more detailed information)

Foundations (only necessary to immobilise the equipment) **Order No. 4.24195 Sheep, standing** 2 items 30 x 50 x 30 cm excavation depth 50 cm **Order No. 4.24196 Sheep, resting** 2 items 30 x 30 x 30 cm excavation depth 50 cm