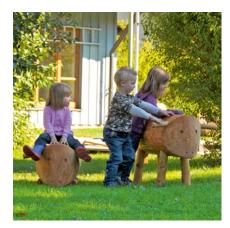

## Play value

The abstracted shape of the sheep is no problem for children. At once, they recognize them as standing and resting sheep by their posture, the expression of their faces and the characteristic look of their ears. The sheep become part of role play, they are used for riding or as alternative seats. When they are installed in a group, the play area gets a friendly, warm atmosphere.

### Suitable

 for small children's areas of: public playgrounds playgrounds situated near houses nurseries children's homes

Sheep, standing Sheep, resting

4.24195

4.24196

Safety check according to EN 1176

4.24195

# Components

Order No. 4.24195 Sheep, standing 1 sheep, standing 4 foundation irons

Order No. 4.24196 Sheep, resting 1 sheep, resting 2 foundation irons