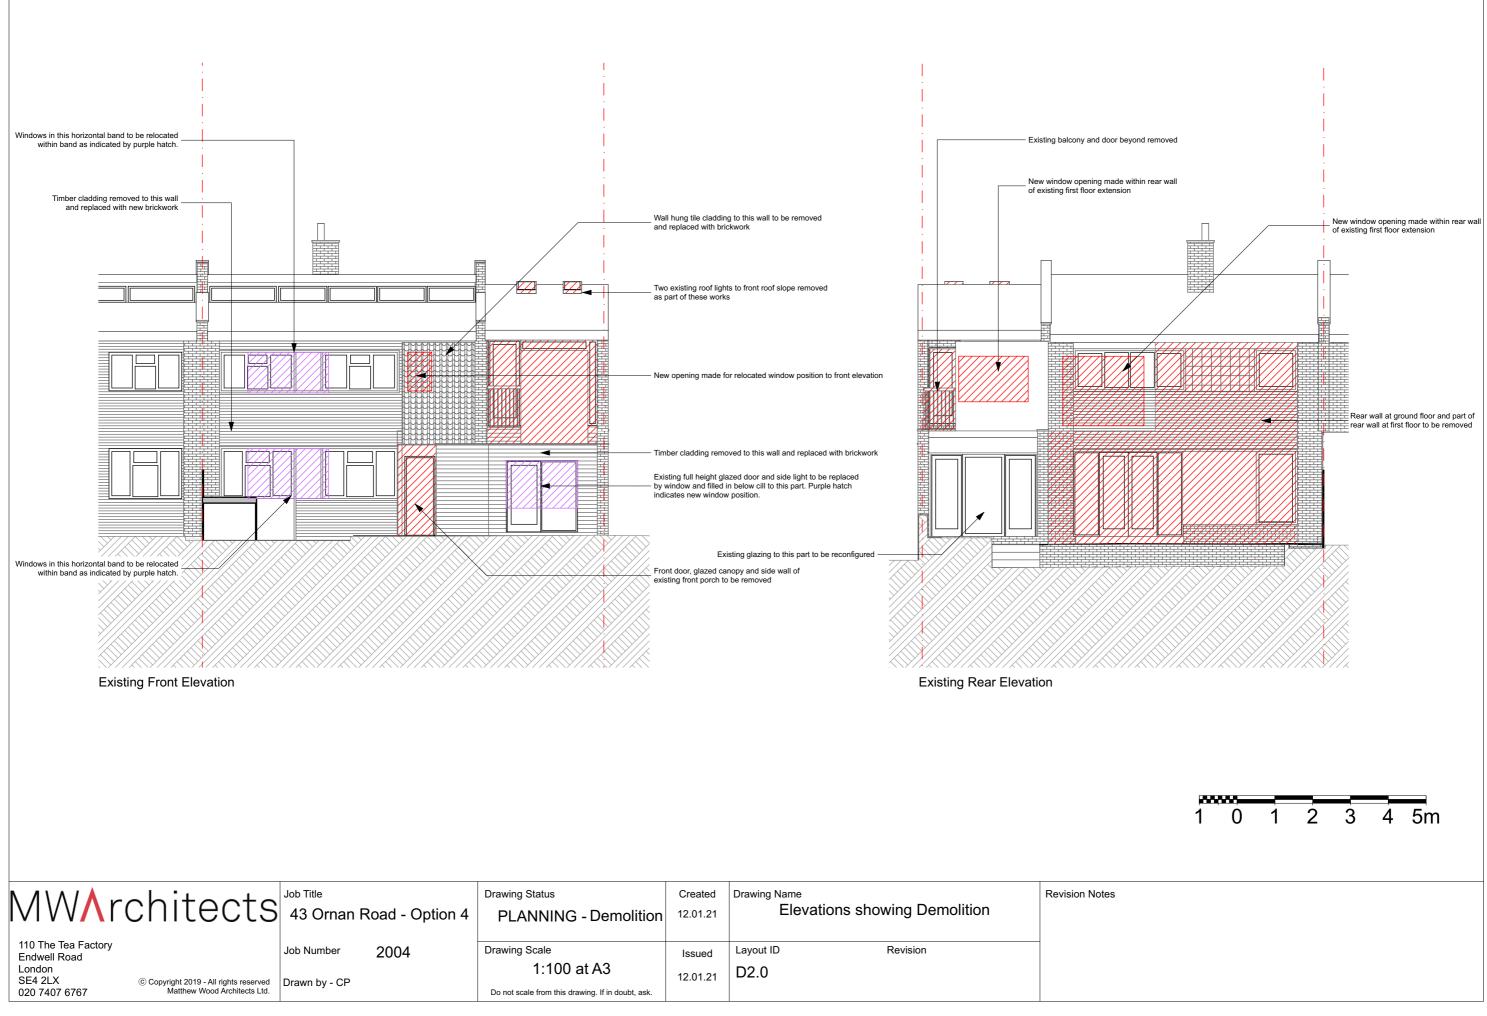

| MW∧rchitects                                                                                 | Job Title<br>43 Ornan Road - Option 4 | Drawing Status<br>PLANNING - Demolition           | Created 12.01.21 | Drawing Name<br>Elevations showing Demolition | Revision Notes |
|----------------------------------------------------------------------------------------------|---------------------------------------|---------------------------------------------------|------------------|-----------------------------------------------|----------------|
| 110 The Tea Factory<br>Endwell Road<br>London                                                | Job Number 2004                       | Drawing Scale<br>1:100 at A3                      | Issued 12.01.21  | Layout ID Revision D2.0                       | -              |
| SE4 2LX © Copyright 2019 - All rights reserved<br>020 7407 6767 Matthew Wood Architects Ltd. | Drawn by - CP                         | Do not scale from this drawing. If in doubt, ask. | 12.01.21         |                                               |                |