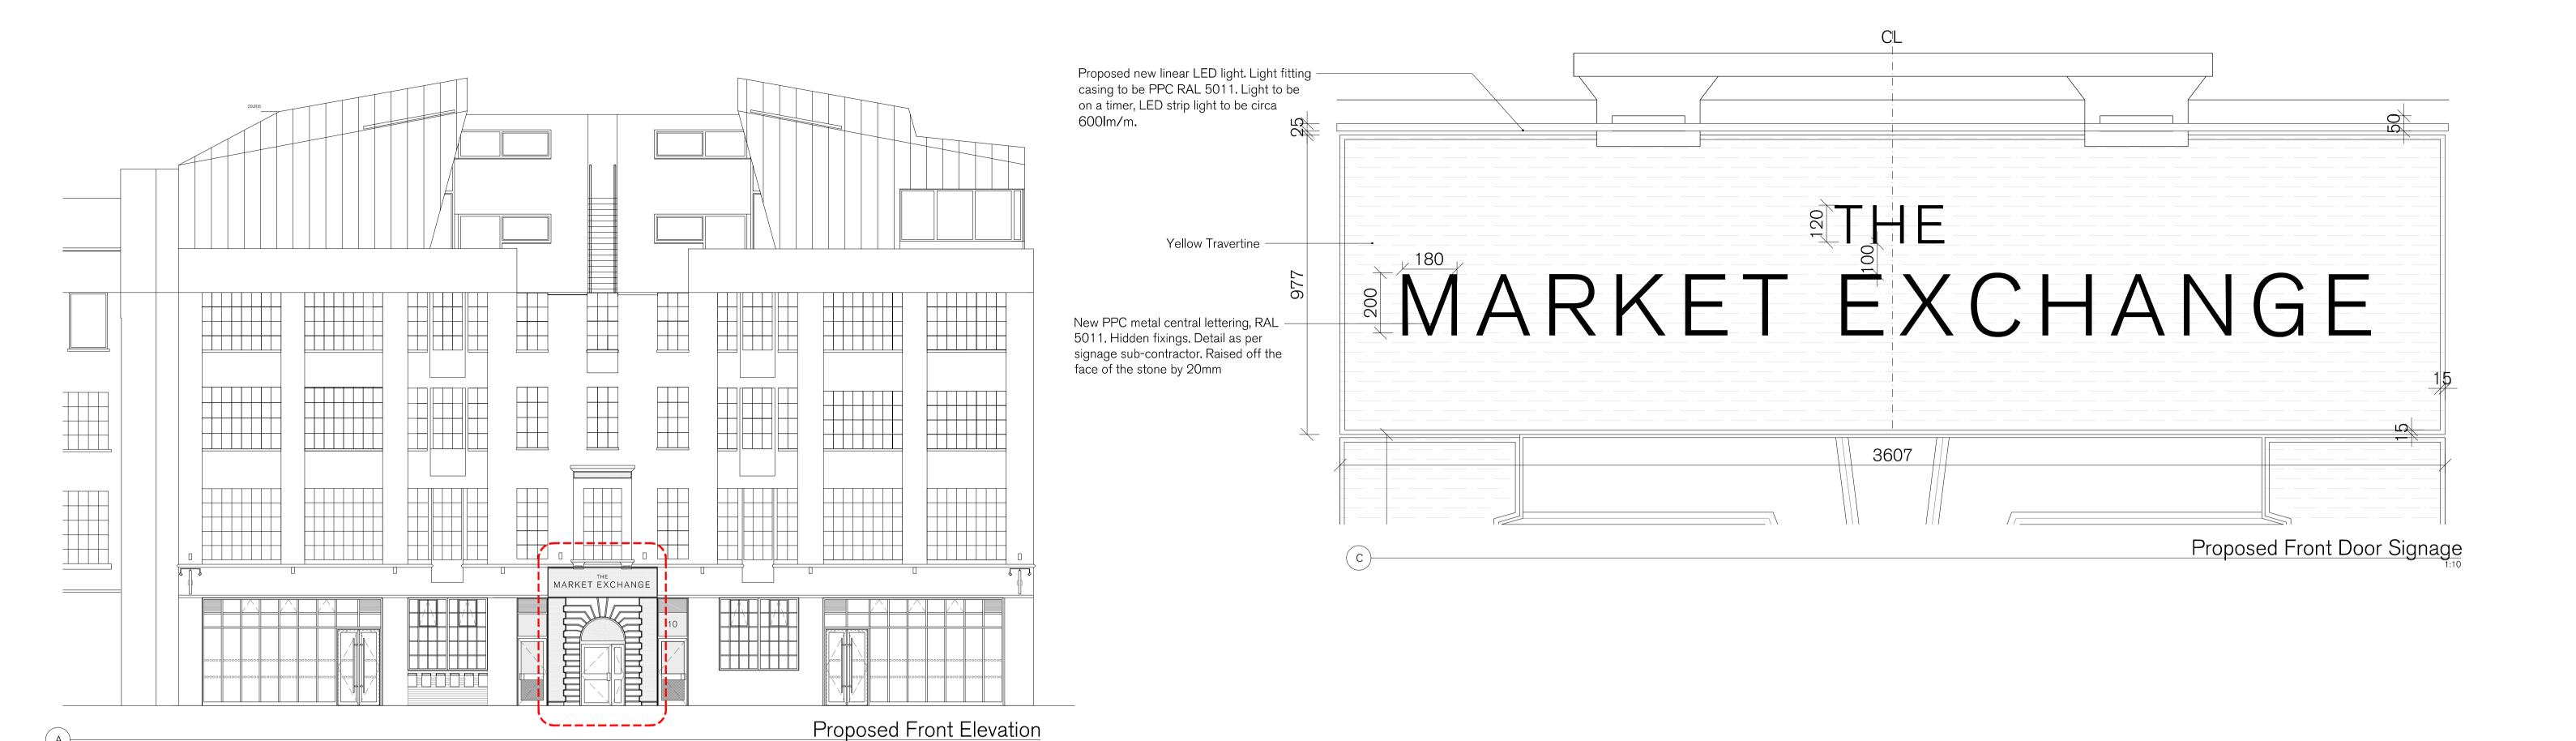

Proposed new linear LED light. Light fitting casing to be PPC RAL 5011. Light to be on a timer, LED strip light to be circa 600lm/m. Yellow travertine

New PPC metal central lettering, RAL 5011. Hidden fixings. Detail as per signage sub-contractor.