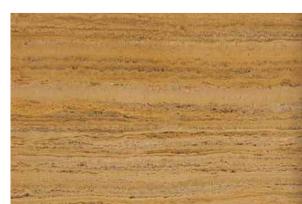

Proposed new linear LED light. Light fitting casing to be PPC RAL 5011. Light to be on a timer, LED strip light to be circa 600lm/m. Yellow travertine

New PPC metal central lettering, RAL 5011. Hidden fixings. Detail as per signage sub-contractor.

Example of the metal lettering

Yellow Travertine

Please be aware all other external alterations are

Proposed Front Elevation CGI

SPRATLEY & PARTNERS 7 CENTENARY BUSINESS PARK, STATION ROAD, HENLEY-ON-THAMES, OXFORDSHIRE RG9 1DS . 01491 411277 ISSUED ONLY FOR THE PURPOSE INDICATED. THIS DRAWING TO BE READ IN CONJUNCTION WITH ALL CONSULTANTS INFORMATION. ALL DIMENSIONS TO BE CHECKED ON SITE. DO NOT SCALE. THIS DRAWING IS COPYRIGHT. subject to a separate planning application.