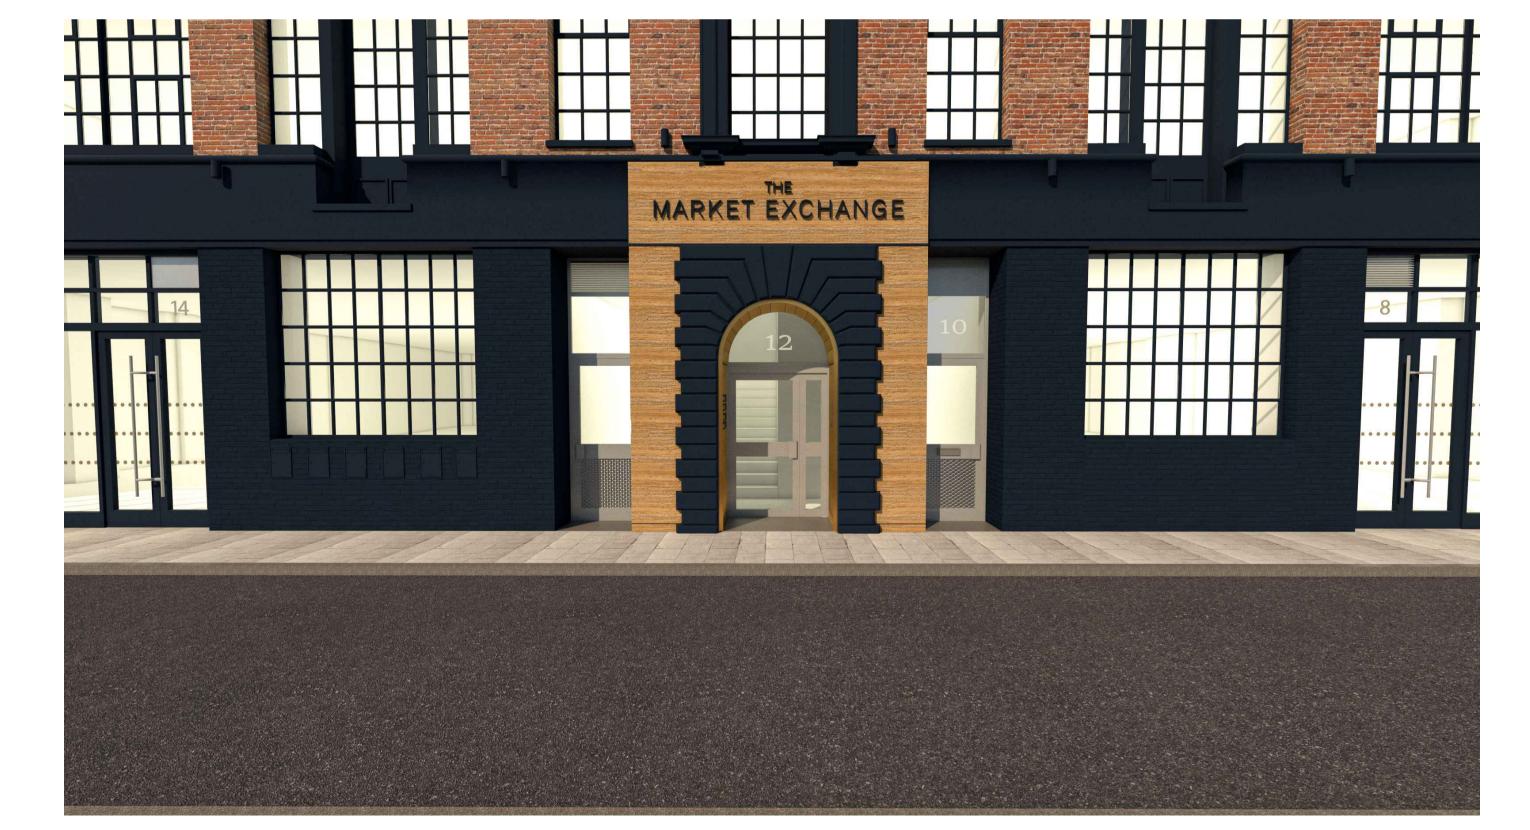

Proposed new linear LED light. Light fitting casing to be PPC RAL 5011. Light to be on a timer, LED strip light to be circa 600lm/m. Yellow travertine

New PPC metal central lettering, RAL 5011. Hidden fixings. Detail as per signage sub-contractor.

Example of the metal lettering

Yellow Travertine

Please be aware all other external alterations are

Proposed Front Elevation CGI

SPRATLEY & PARTNERS 7 CENTENARY BUSINESS PARK, STATION ROAD, HENLEY-ON-THAMES, OXFORDSHIRE RG9 1DS . 01491 411277 ISSUED ONLY FOR THE PURPOSE INDICATED. THIS DRAWING TO BE READ IN CONJUNCTION WITH ALL CONSULTANTS INFORMATION. ALL DIMENSIONS TO BE CHECKED ON SITE. DO NOT SCALE. THIS DRAWING IS COPYRIGHT. subject to a separate planning application.

Proposed Front Entrance 8-14 Macklin Street Covent Garden, London WC2B 5NF

DATE SCALE AT A1 JOB NO Sept 2020 1:20, 1;10, 1:100 20.833