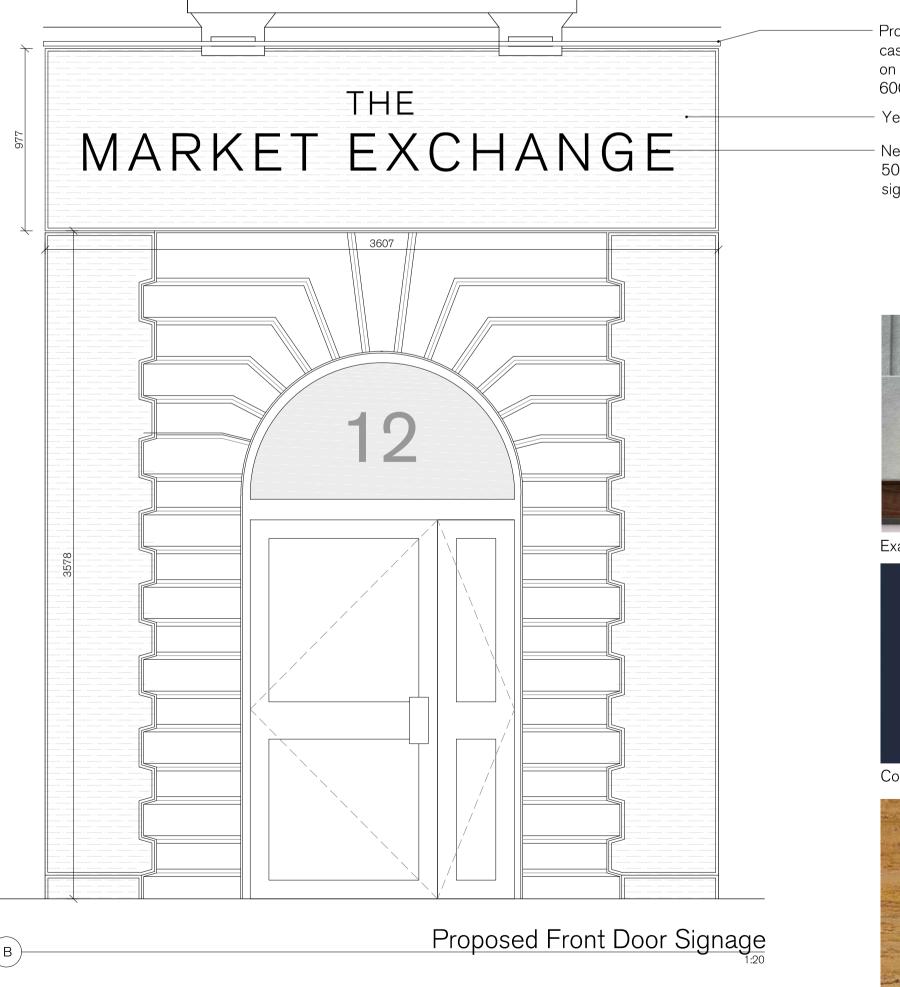

Proposed new linear LED light. Light fitting casing to be PPC RAL 5011. Light to be on a timer, LED strip light to be circa 600lm/m. Yellow travertine

New PPC metal central lettering, RAL 5011. Hidden fixings. Detail as per signage sub-contractor.