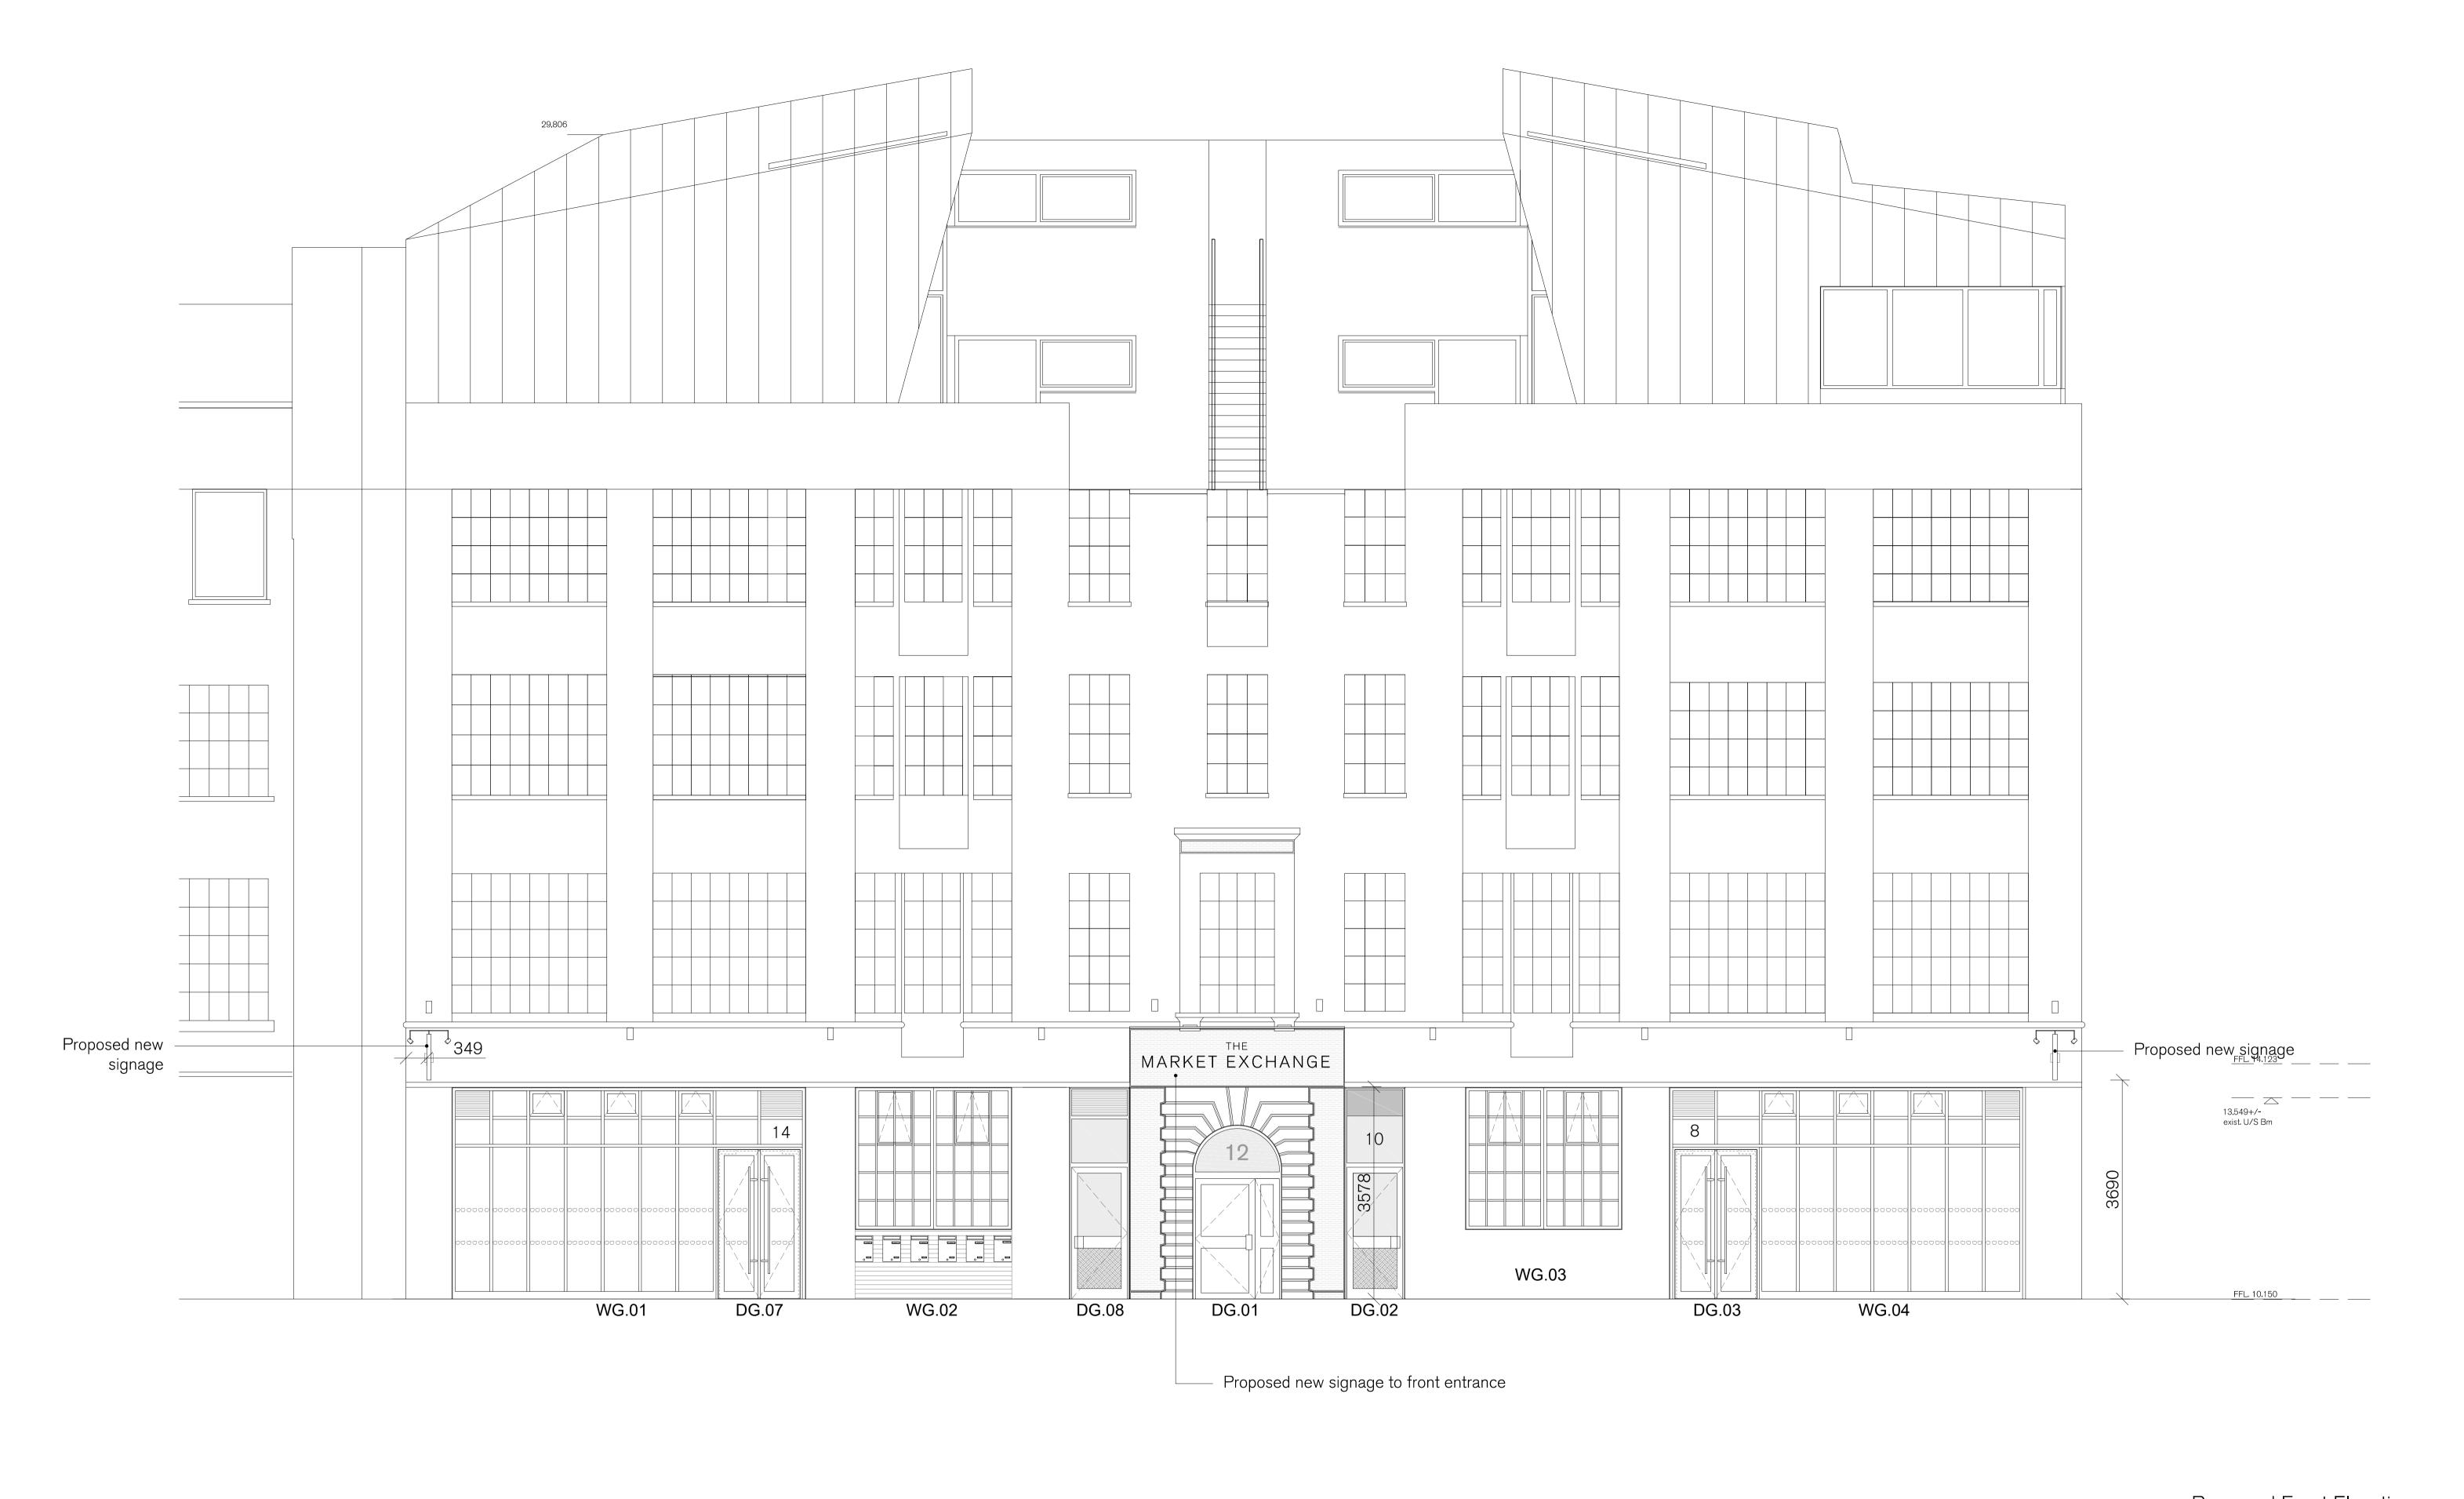

Proposed Front Elevation
1:50

1:50 0 1 2 3 4 5m

Please be aware all other external alterations are subject to a separate planning application.

| REV. | ISSUED<br>07.12.20 | DESCRIPTION Revised for Planning | DRAWN<br>HG | CHECKED<br>RK |
|------|--------------------|----------------------------------|-------------|---------------|
| В    | 23.12.20           | Revised for Planning             | HG          | RK            |
| -    | -                  | -                                | -           | <u>-</u>      |

| PROJECT               | DESCRIPTION              | DATE      | SCALE AT A1 | JOB NO     |  |
|-----------------------|--------------------------|-----------|-------------|------------|--|
| Macklin Street        | Proposed Front Elevation | Sept 2020 | 1:50        | 20.833     |  |
| Covent Garden, London |                          |           |             |            |  |
| WC2B 5NF              |                          | STATUS    |             | DRAWING NO |  |
|                       |                          | Planning  |             | PL.1510    |  |
| CLIENT                |                          | DRAWN     | CHECKED     | REV        |  |
| Citychance LTD        | HG                       | RK        | В           |            |  |
|                       |                          |           |             | <u> </u>   |  |