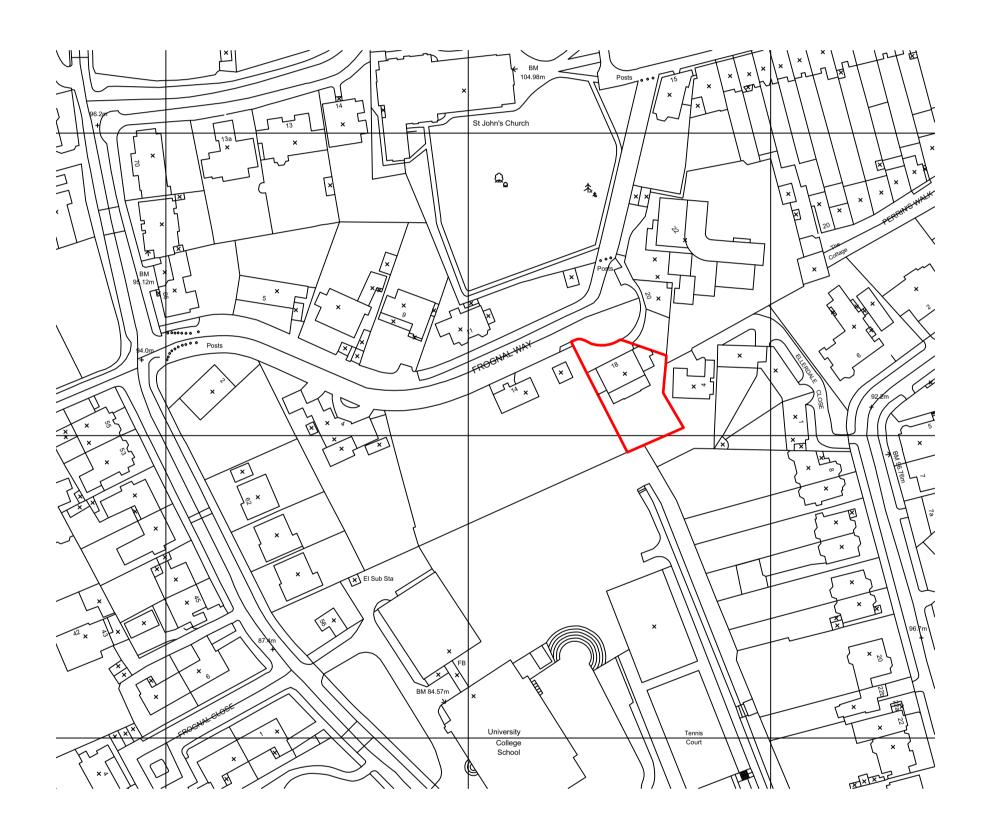

| Client           |       |         |
|------------------|-------|---------|
| Lucy Fitzpatrick |       |         |
| Project          |       |         |
| 18 Frognal Way   |       |         |
| Drawing Title    |       |         |
| Location Plan    |       |         |
| Date             | Drawn | Checked |
| 14/12/2020       | AA    | JM      |
| Scale            |       |         |
| 1:1250 @ A1      |       |         |
| Issue Status     |       |         |