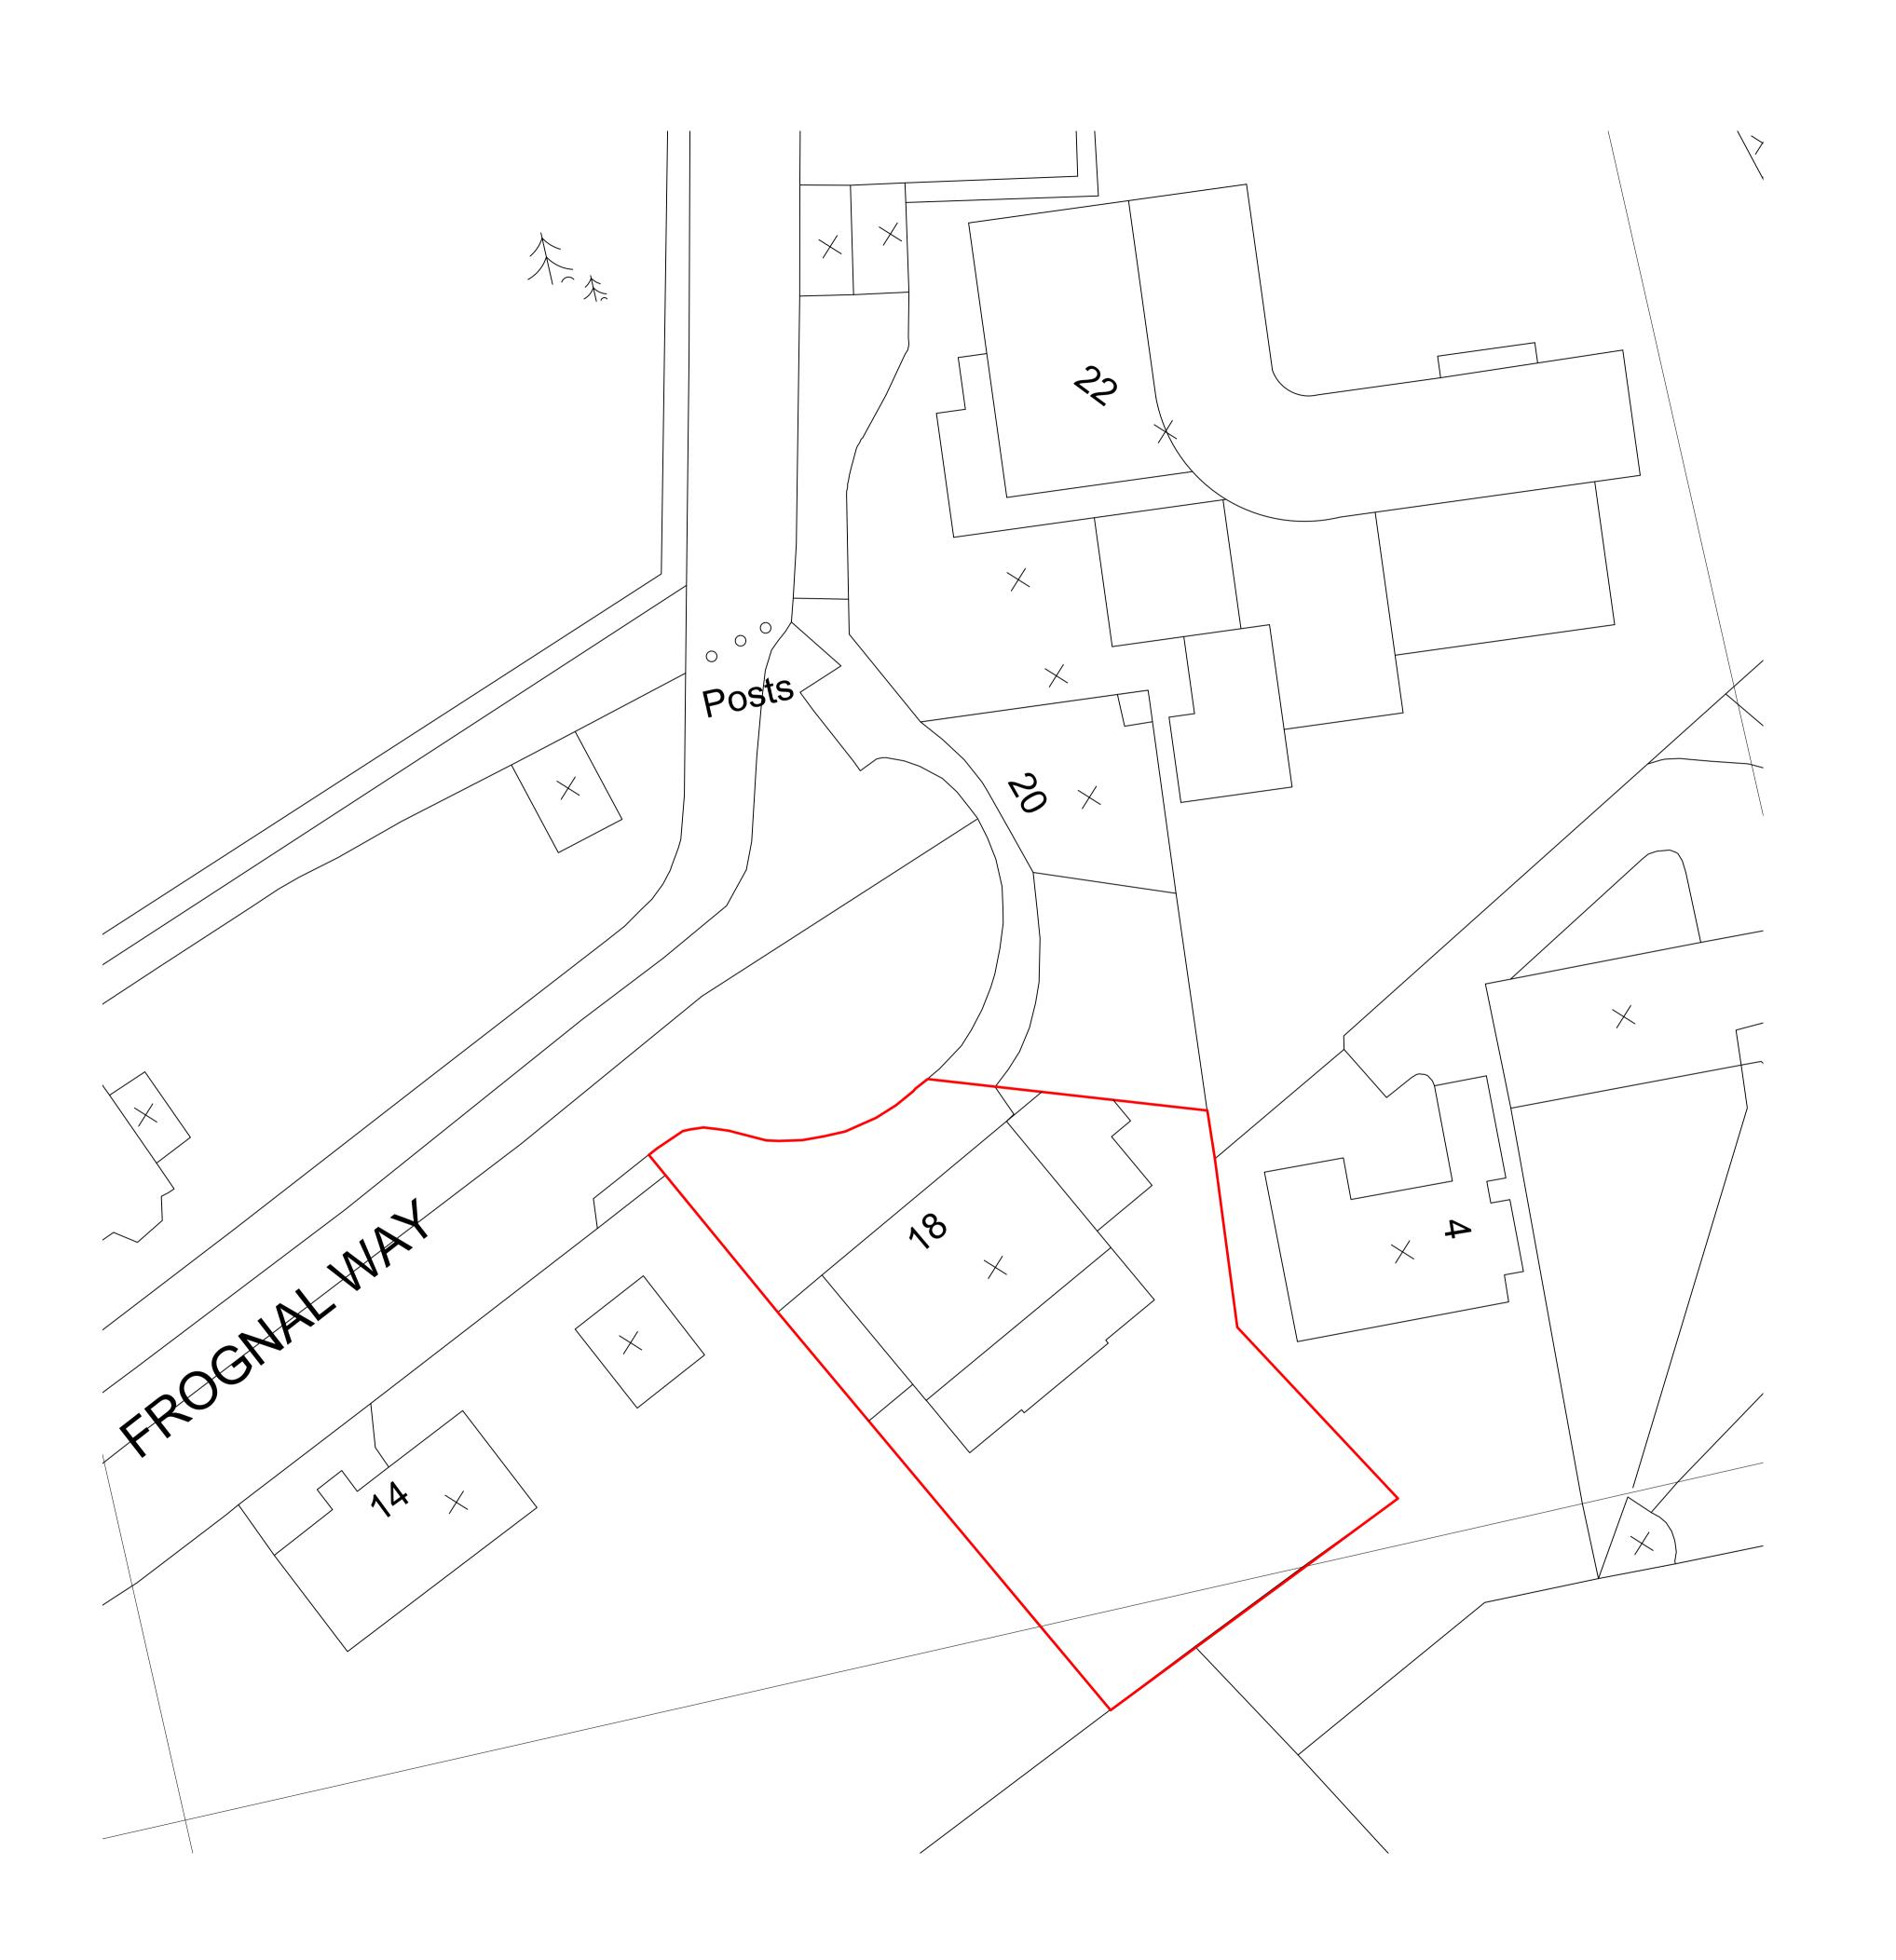

| Project            |       |         |
|--------------------|-------|---------|
| 18 Frognal Way     |       |         |
| Drawing Title      |       |         |
| Existing Site Plan |       |         |
| Date               | Drawn | Checked |
| 14/12/2020         | AA    | JM      |
|                    |       |         |
| Scale              |       |         |