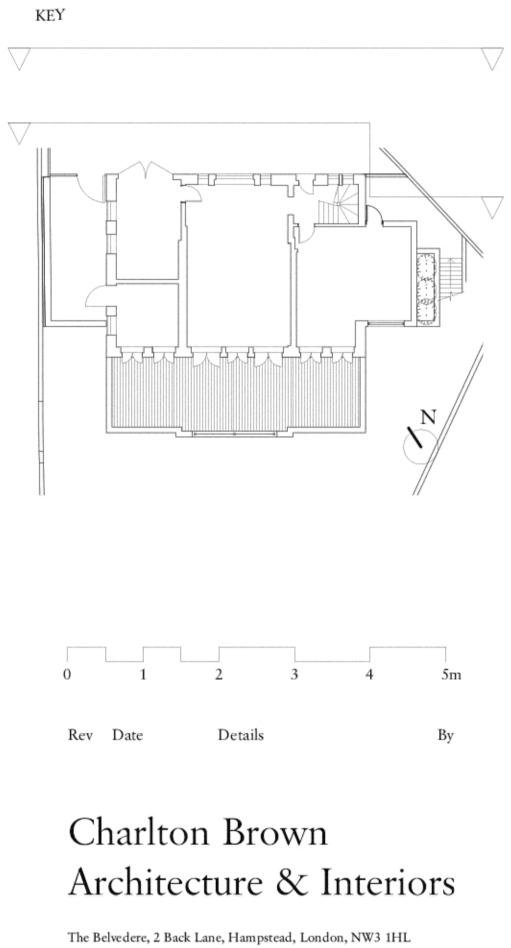

### Client Lucy Fitzpatrick Project 18 Frognal Way Drawing Title Existing & Proposed GF & Roof Plan Drawn Checked Date 08/01/2021 AA JM Scale 1:100 @ A1, 1:200 @ A3 Issue Status Planning Project Number 20069 Drawing Number Revision PL-00-100