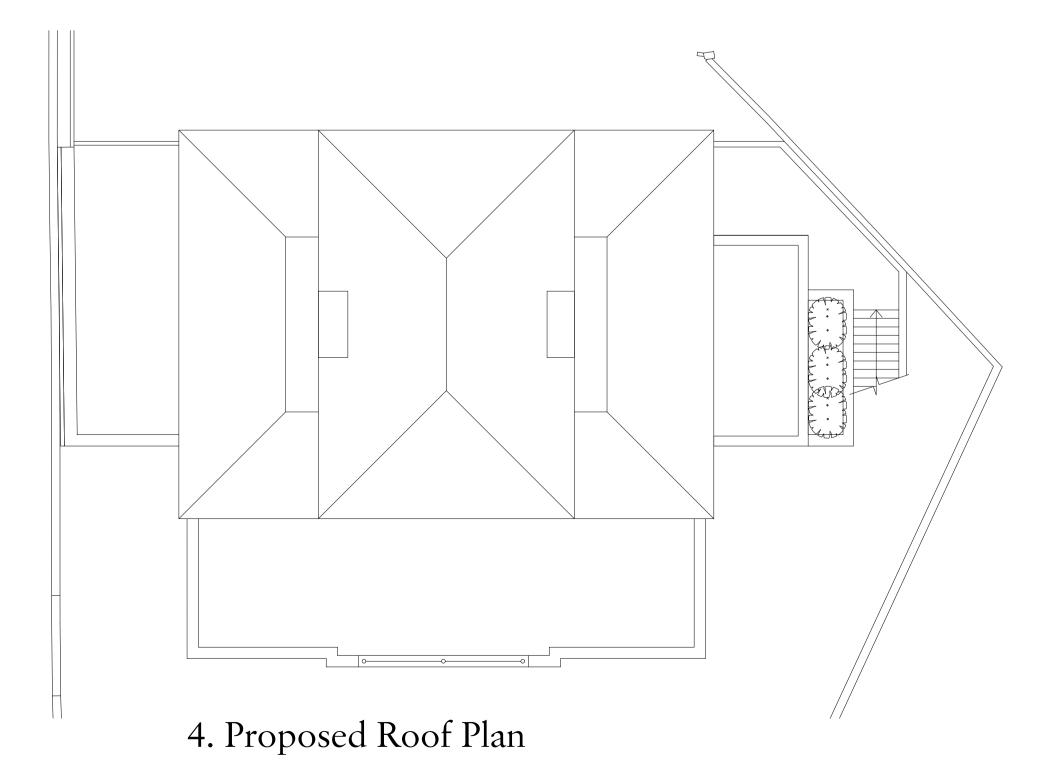

### Client Lucy Fitzpatrick Project 18 Frognal Way Drawing Title Existing & Proposed GF & Roof Plan Drawn Checked Date 08/01/2021 AA JM Scale 1:100 @ A1, 1:200 @ A3 Issue Status Planning Project Number 20069 Drawing Number Revision PL-00-100