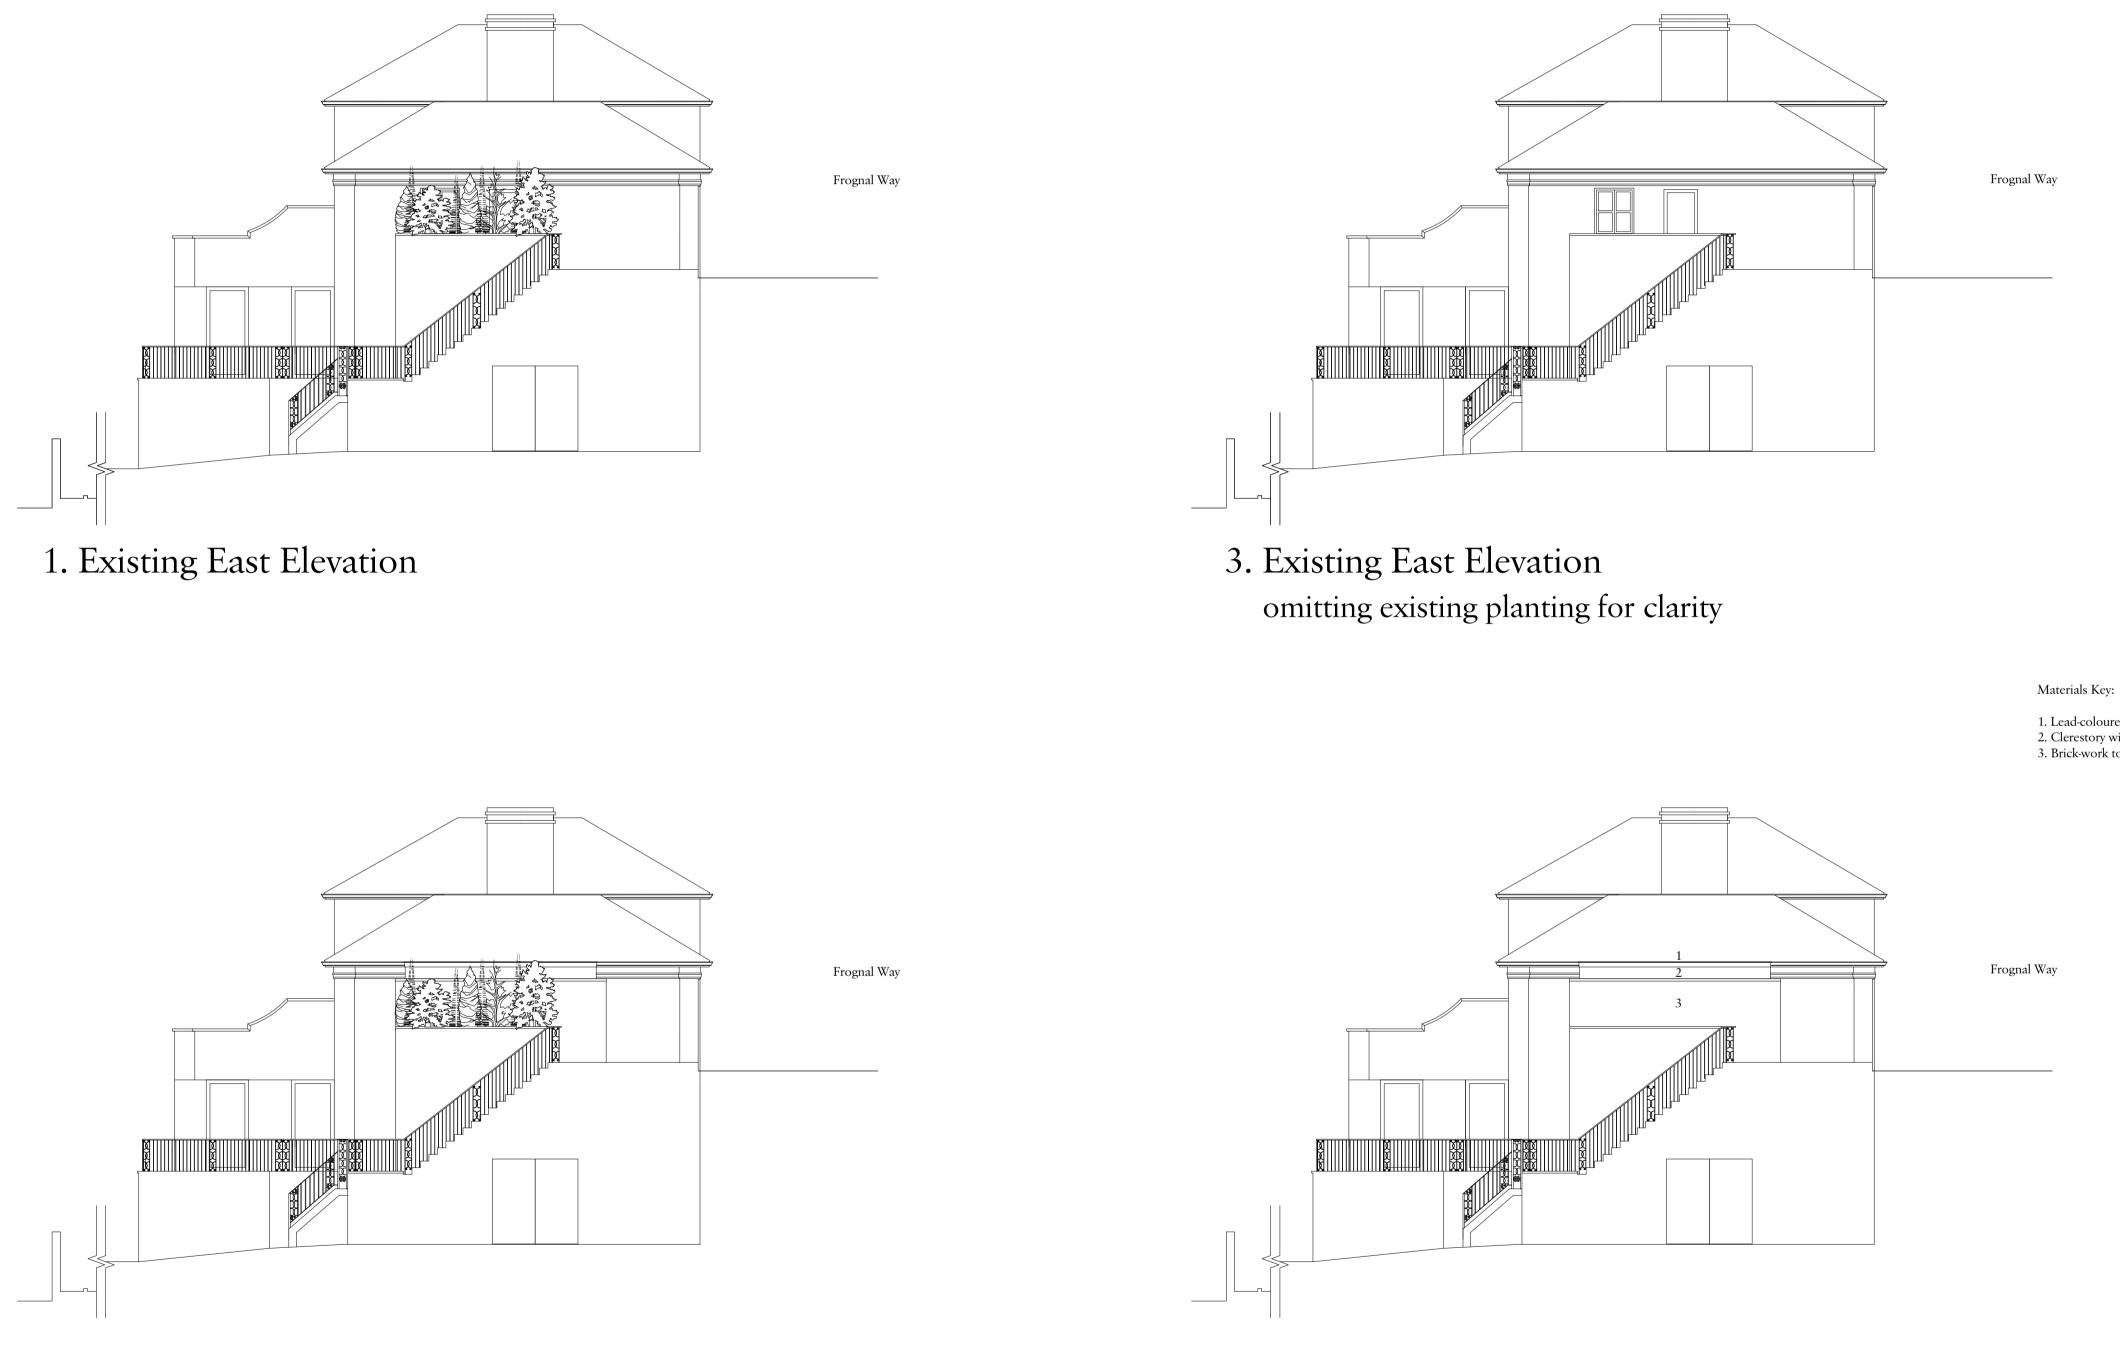

2. Proposed East Elevation

4. Proposed East Elevation omitting existing planting for clarity

1. Lead-coloured zinc roof 2. Clerestory window 3. Brick-work to match yellow brick of existing building