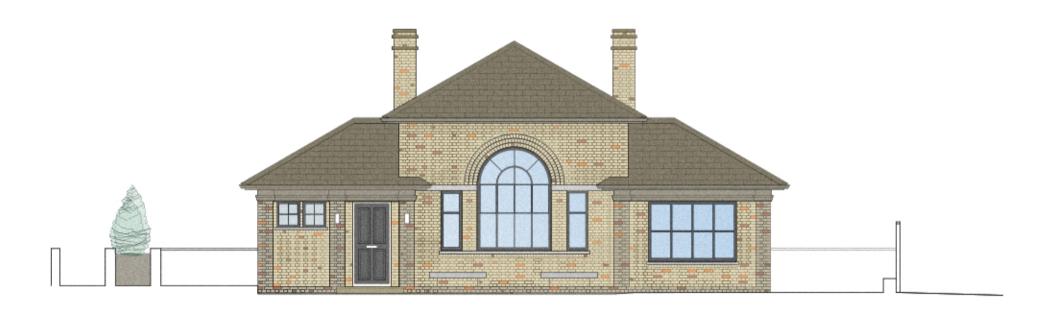

1. Existing North (Front) Elevation

2. Proposed North (Front) Elevation

3. Existing North (Front) Elevation Street View

4. Proposed North (Front) Elevation Street View

| The Belvede | re, 2 Back Lane, Hampstead, London, NW3 1HL |
|-------------|---------------------------------------------|
| Telephone   | +44(0)20 7794 1234                          |
| Email       | office@charltonbrown.com                    |
| Website     | www.charltonbrown.com                       |
|             |                                             |