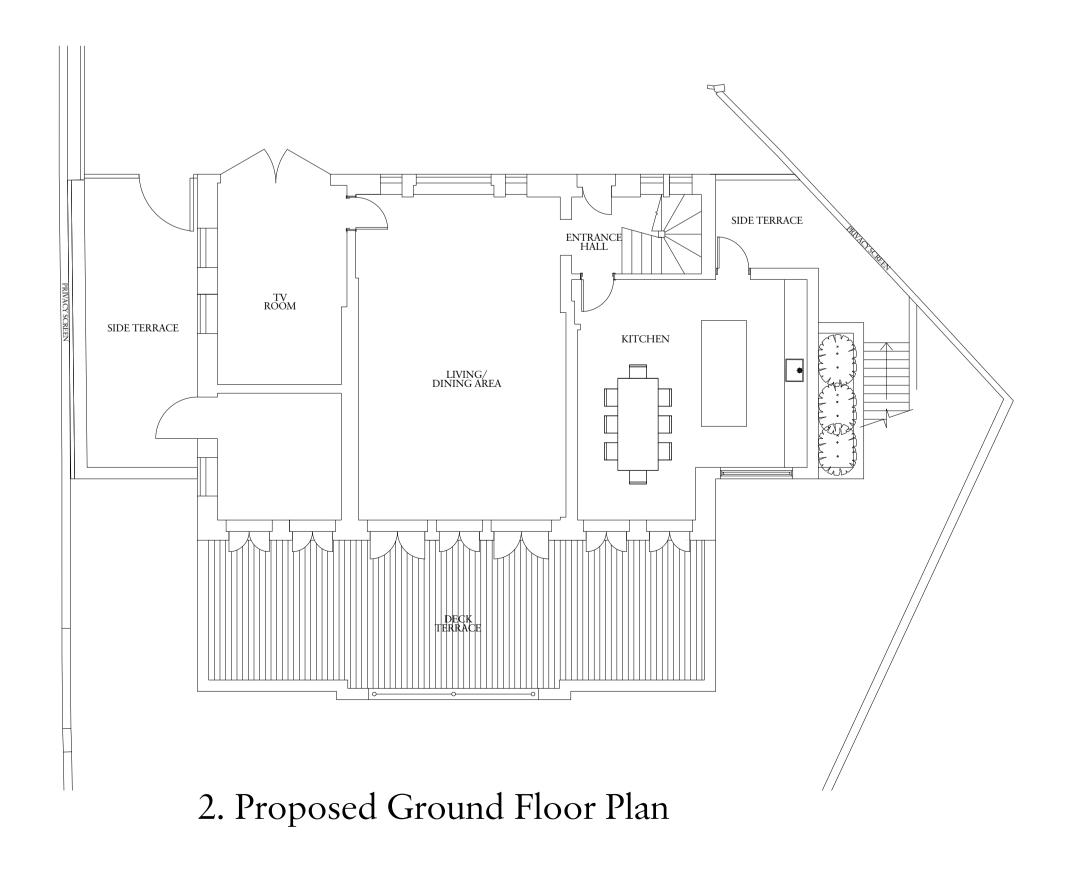

### Client Lucy Fitzpatrick Project 18 Frognal Way Drawing Title Existing & Proposed GF & Roof Plan Drawn Checked Date 08/01/2021 AA JM Scale 1:100 @ A1, 1:200 @ A3 Issue Status Planning Project Number 20069 Drawing Number Revision PL-00-100