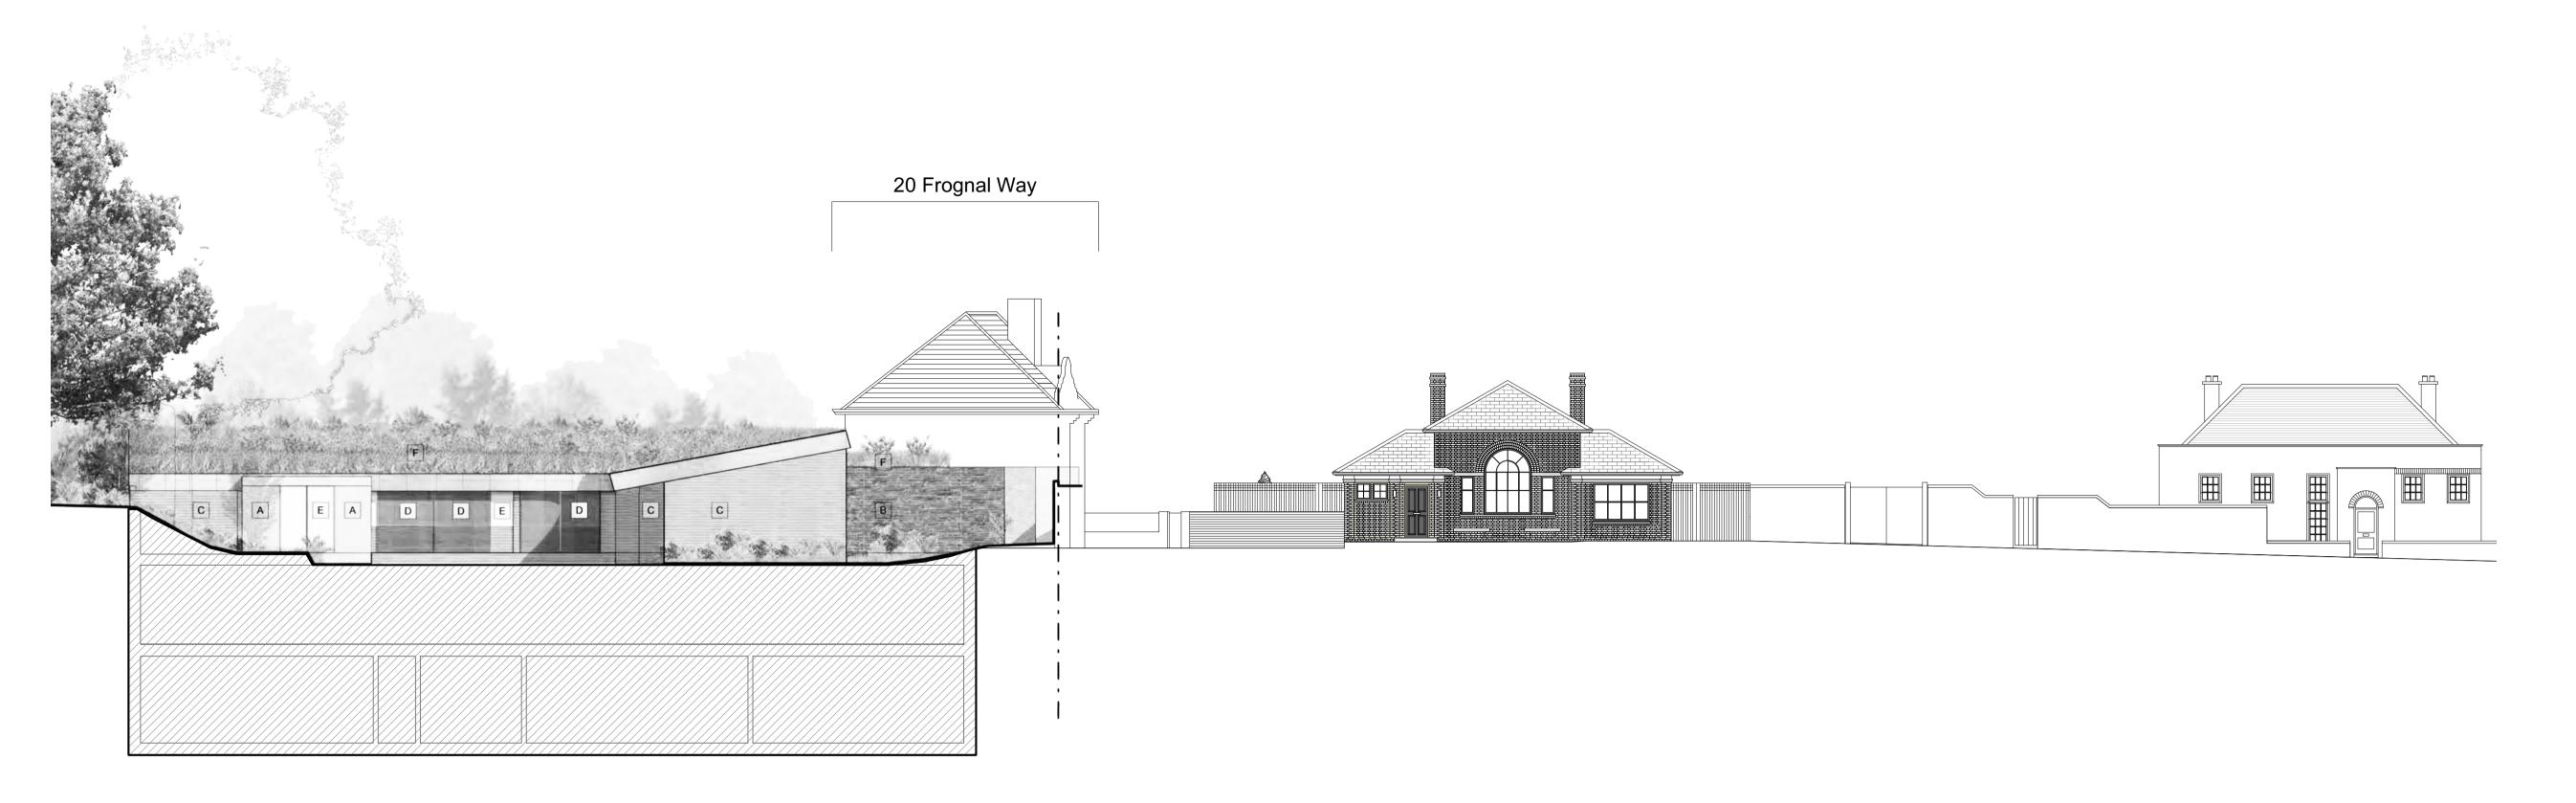

22 Frognal Way

# 1. Existing Street Elevation



22 Frognal Way

# 2. Proposed Street Elevation

18 Frognal Way

16 Frognal Way

18 Frognal Way

16 Frognal Way



# ದ್ದಿ



# Charlton Brown Architecture & Interiors

The Belvedere, 2 Back Lane, Hampstead, London, NW3 1HL +44(0)20 7794 1234 Telephone office@charltonbrown.com Email www.charltonbrown.com Website

### Client Lucy Fitzpatrick

| Project              |                             |          |
|----------------------|-----------------------------|----------|
| 18 Frognal Way       |                             |          |
| Drawing Title        |                             |          |
| Existing & Proj      | posed Street Elevati        | ons      |
| Date                 | Drawn                       | Checked  |
| 08/01/20