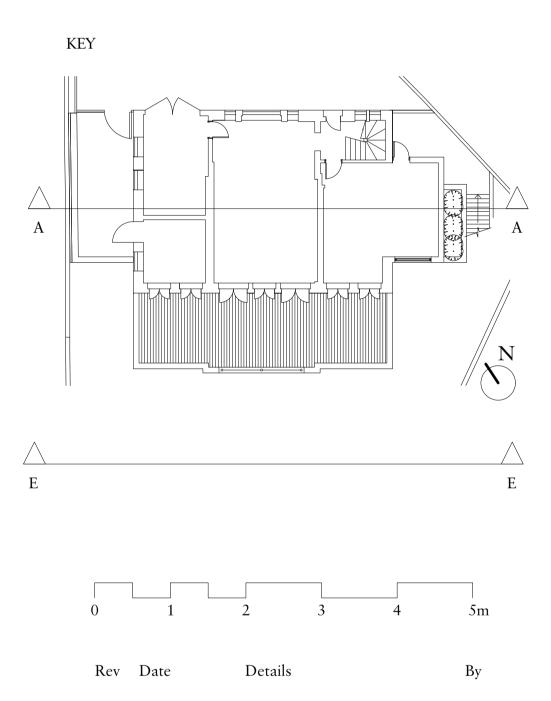

### Client Lucy Fitzpatrick Project 18 Frognal Way Drawing Title Existing & Proposed GF & Roof Plan Drawn Checked Date 08/01/2021 AA JM Scale 1:100 @ A1, 1:200 @ A3 Issue Status Planning Project Number 20069 Drawing Number Revision PL-00-100