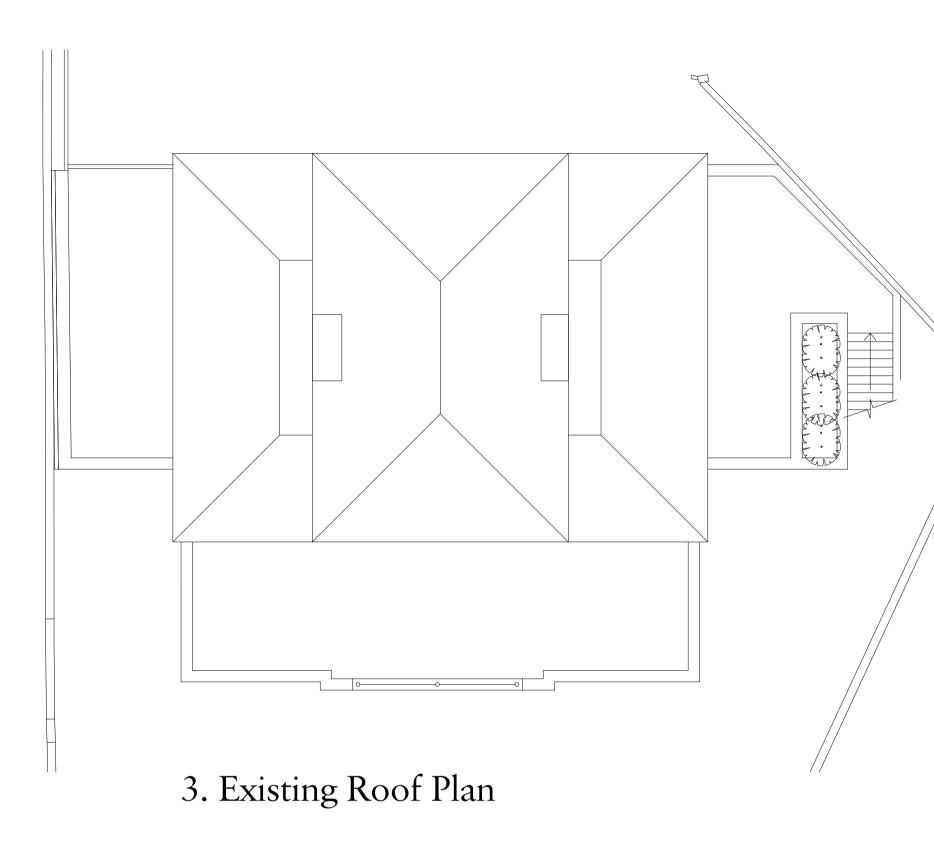

### Client Lucy Fitzpatrick Project 18 Frognal Way Drawing Title Existing & Proposed GF & Roof Plan Drawn Checked Date 08/01/2021 AA JM Scale 1:100 @ A1, 1:200 @ A3 Issue Status Planning Project Number 20069 Drawing Number Revision PL-00-100