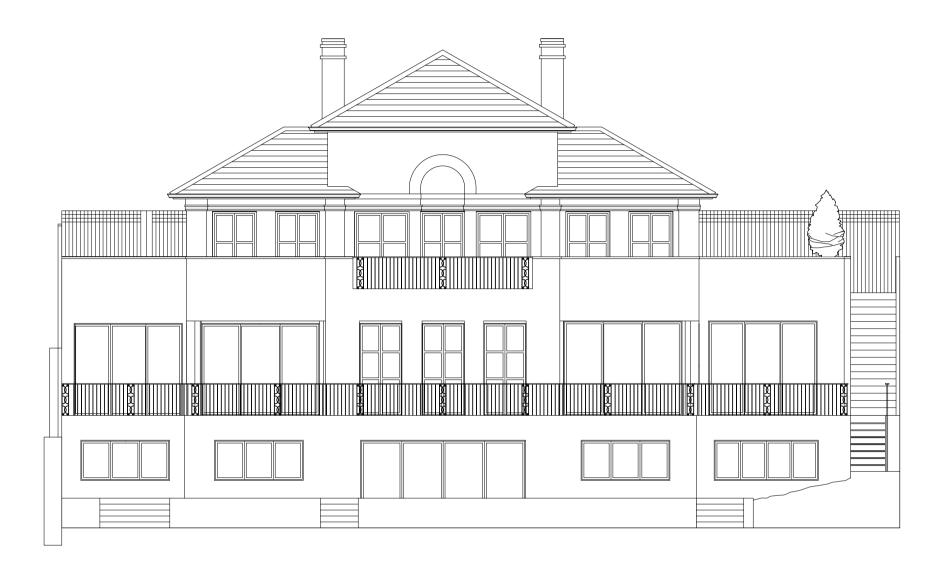

1. Existing South (Rear) Elevation

2. Proposed South (Rear) Elevation

3. Existing Section AA

4. Proposed Section AA

| Client                             |                        |         |
|------------------------------------|------------------------|---------|
| Lucy Fitzpatrick                   |                        |         |
| Project                            |                        |         |
| 18 Frognal Way                     |                        |         |
| Drawing Title                      |                        |         |
| Existing & Proposed So<br>Sections | outh (Back) Elevations | &       |
| Date                               | Drawn                  | Checked |
| 09/01/2021                         | AA                     |         |
| 08/01/2021                         | AA                     | JM      |
| Scale                              | AA                     | JM      |
|                                    |                        | J1V1    |
| Scale                              |                        | J1V1    |
| Scale<br>1:100 @ A1, 1:200 @       |                        |         |