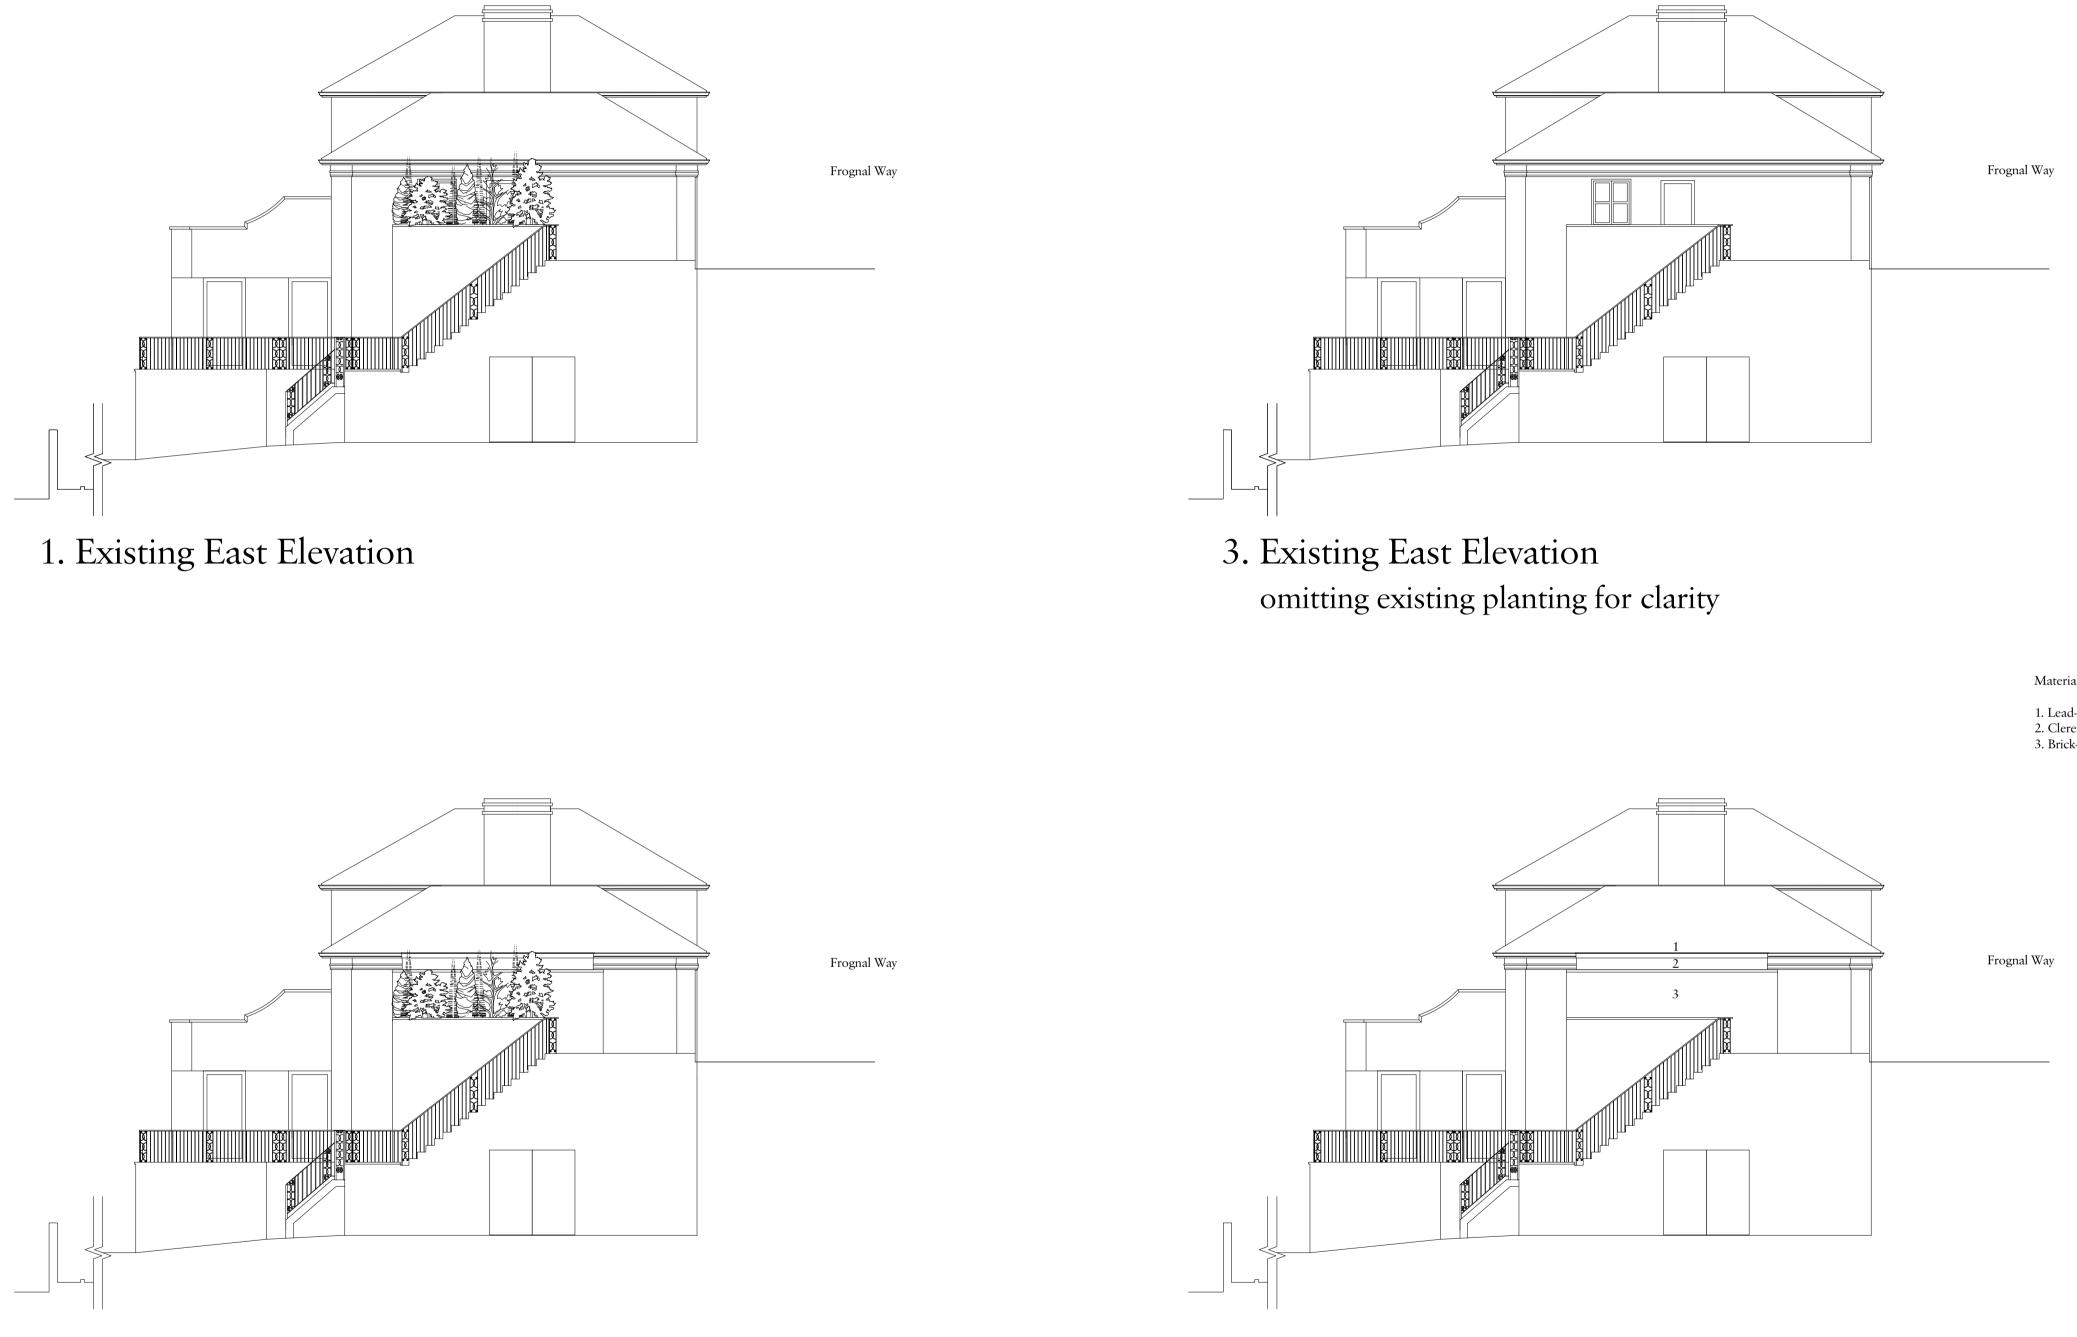

2. Proposed East Elevation

4. Proposed East Elevation omitting existing planting for clarity

1. Lead-coloured zinc roof 2. Clerestory window 3. Brick-work to match yellow brick of existing building