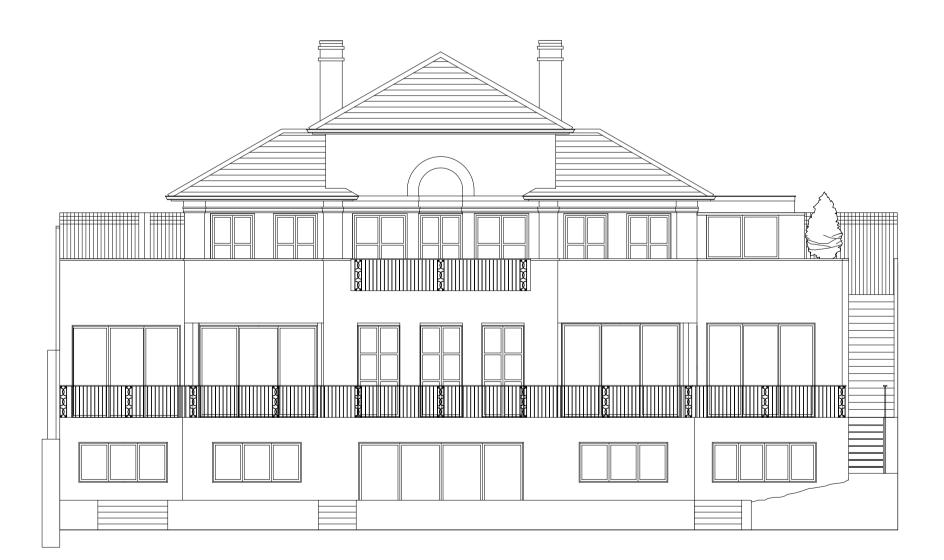

1. Existing South (Rear) Elevation

2. Proposed South (Rear) Elevation

3. Existing Section AA

4. Proposed Section AA

| Client                             |                        |         |
|------------------------------------|------------------------|---------|
| Lucy Fitzpatrick                   |                        |         |
| Project                            |                        |         |
| 18 Frognal Way                     |                        |         |
| Drawing Title                      |                        |         |
| Existing & Proposed So<br>Sections | outh (Back) Elevations | &       |
| Date                               | Drawn                  | Checked |
| 09/01/2021                         | AA                     |         |
| 08/01/2021                         | AA                     | JM      |
| Scale                              | AA                     | JM      |
|                                    |                        | J1V1    |
| Scale                              |                        | J1V1    |
| Scale<br>1:100 @ A1, 1:200 @       |                        |         |