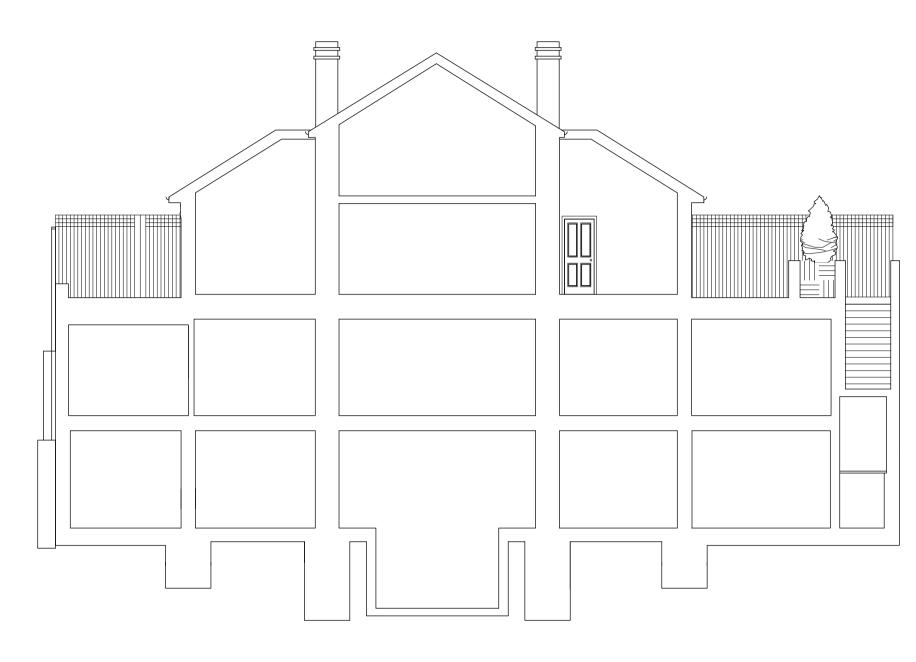

1. Existing South (Rear) Elevation

2. Proposed South (Rear) Elevation

3. Existing Section AA

4. Proposed Section AA

| Client                             |                        |         |
|------------------------------------|------------------------|---------|
| Lucy Fitzpatrick                   |                        |         |
| Project                            |                        |         |
| 18 Frognal Way                     |                        |         |
| Drawing Title                      |                        |         |
| Existing & Proposed So<br>Sections | outh (Back) Elevations | &       |
| Date                               | Drawn                  | Checked |
| 09/01/2021                         | AA                     |         |
| 08/01/2021                         | AA                     | JM      |
| Scale                              | AA                     | JM      |
|                                    |                        | J1V1    |
| Scale                              |                        | J1V1    |
| Scale<br>1:100 @ A1, 1:200 @       |                        |         |