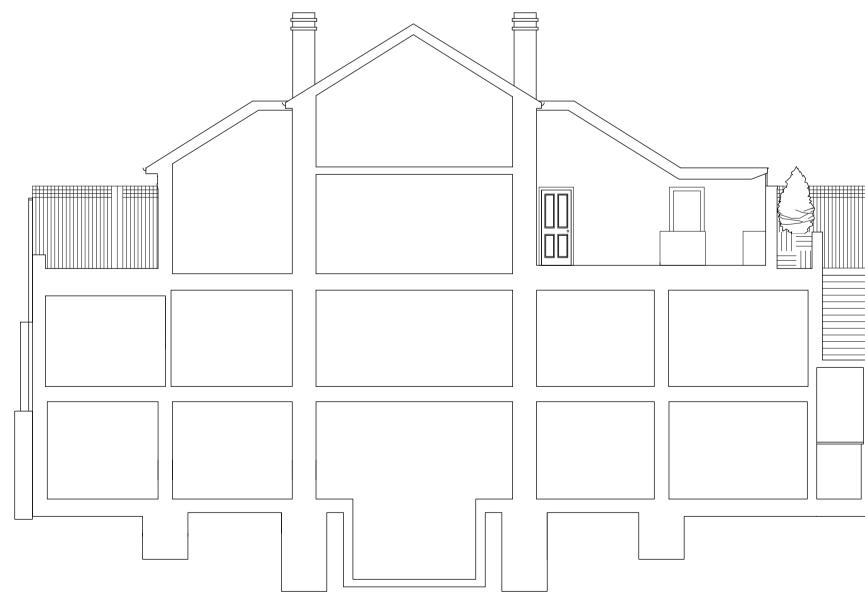

1. Existing South (Rear) Elevation

2. Proposed South (Rear) Elevation

3. Existing Section AA

4. Proposed Section AA

| Client                             |                        |         |
|------------------------------------|------------------------|---------|
| Lucy Fitzpatrick                   |                        |         |
| Project                            |                        |         |
| 18 Frognal Way                     |                        |         |
| Drawing Title                      |                        |         |
| Existing & Proposed So<br>Sections | outh (Back) Elevations | &       |
| Date                               | Drawn                  | Checked |
| 09/01/2021                         | AA                     |         |
| 08/01/2021                         | AA                     | JM      |
| Scale                              | AA                     | JM      |
|                                    |                        | J1V1    |
| Scale                              |                        | J1V1    |
| Scale<br>1:100 @ A1, 1:200 @       |                        |         |