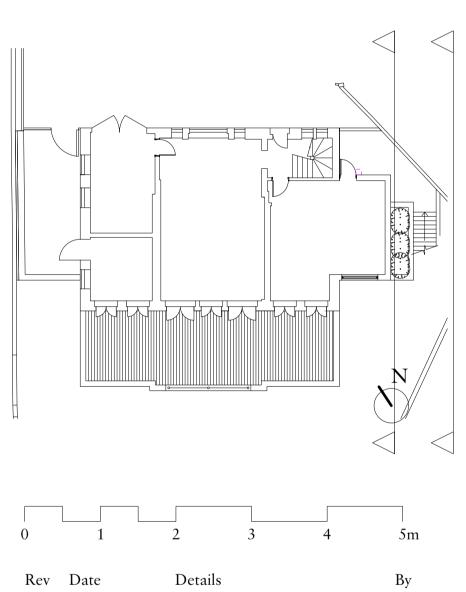

### Client Lucy Fitzpatrick Project 18 Frognal Way Drawing Title Existing & Proposed GF & Roof Plan Drawn Checked Date 08/01/2021 AA JM Scale 1:100 @ A1, 1:200 @ A3 Issue Status Planning Project Number 20069 Drawing Number Revision PL-00-100