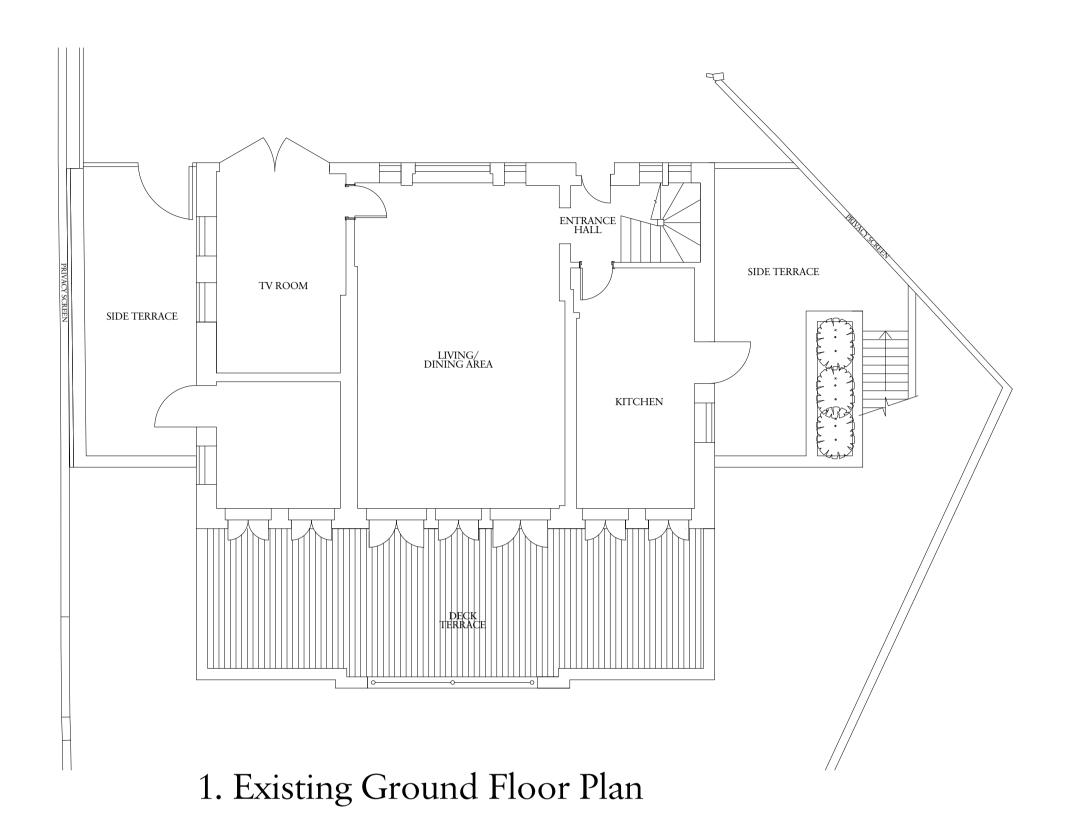

### Client Lucy Fitzpatrick Project 18 Frognal Way Drawing Title Existing & Proposed GF & Roof Plan Drawn Checked Date 08/01/2021 AA JM Scale 1:100 @ A1, 1:200 @ A3 Issue Status Planning Project Number 20069 Drawing Number Revision PL-00-100