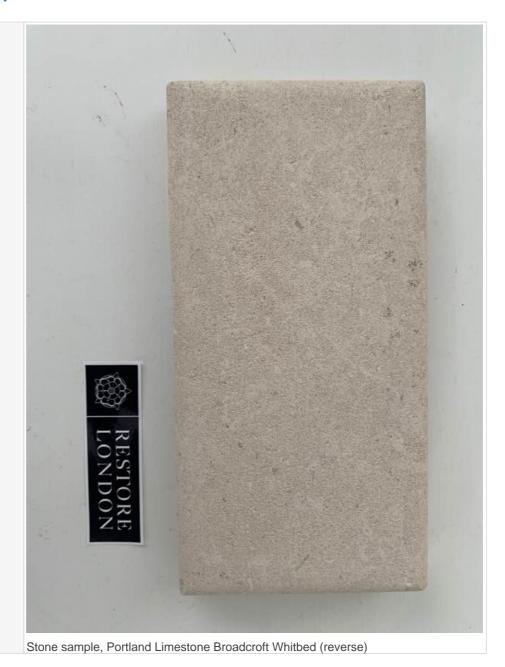

| ample Detail                                  |                                                       |
|-----------------------------------------------|-------------------------------------------------------|
| ef                                            | 01                                                    |
| Description of Sample / Works<br>For Approval | Proposed Portland Limestone Broadcroft Whitbed, honed |
| Location                                      | Site office                                           |
| Photo                                         | RESTORE                                               |

Stone sample, Portland Limestone Broadcroft Whitbed

| _    |       |
|------|-------|
| Data | sheet |

|                                          | Testing sheet |
|------------------------------------------|---------------|
| Inspecting Party (e.g Client, Architect) | Client        |
| Inspecting Party Name                    |               |