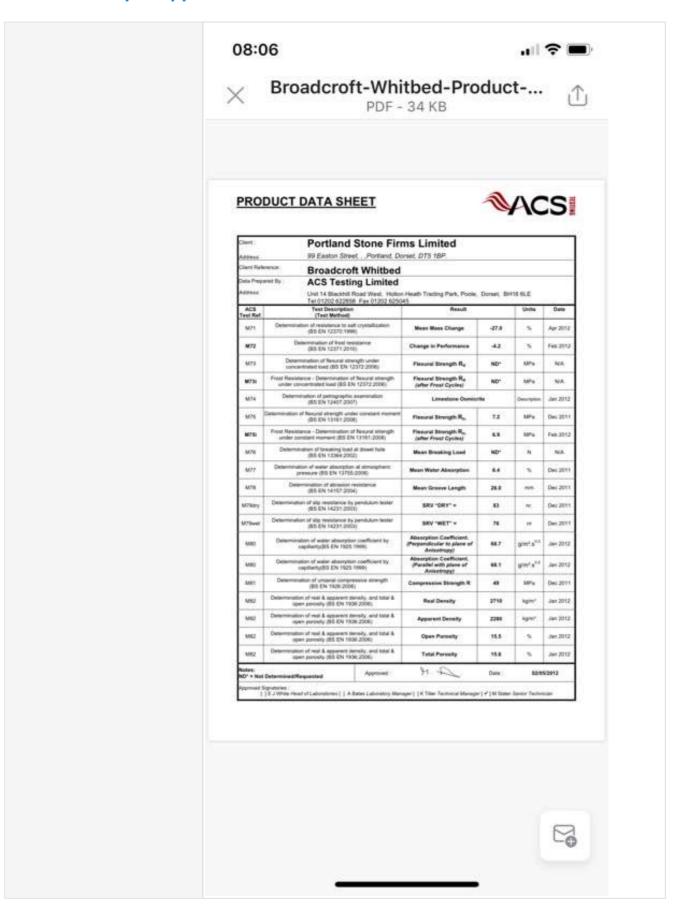

Stone sample, Portland Limestone Broadcroft Whitbed

| _    |       |
|------|-------|
| Data | sheet |

|                                          | Testing sheet |
|------------------------------------------|---------------|
| Inspecting Party (e.g Client, Architect) | Client        |
| Inspecting Party Name                    |               |