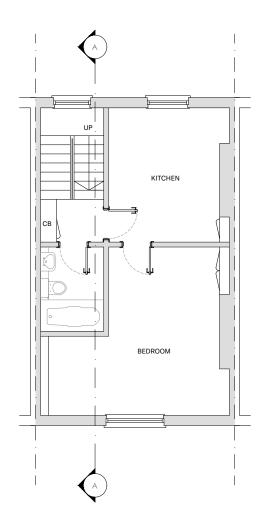

## PROPOSED PLANS

SCALE 1.100

PROPOSED SECOND FLOOR SCALE 1.100

PROPOSED LOFT SCALE 1.100

PROPOSED ROOF SCALE 1.100

10m

Written dimensions to be taken in preferences to scaled dimensions. The Contractor is responsible for checking all dimensions before work starts.

All work is to be carried out to the requirements, and to the satisfaction of the Local Authority.

These drawings are for planning purposes only

Any discrepancies to be brought to the attention of 4D Planning Consultants immediately.

www.GetMePlanning.com®

Client

Mansoor

5 Mornington Place, London, NW1 7RP

Proposed Floor Plans

| Date:  | November 2020         | Rev: |   |
|--------|-----------------------|------|---|
| Scale: | 1:50 @ A1, 1:100 @ A3 |      | / |
| Drawin | g No. PL-PP-01        |      |   |
|        |                       |      |   |