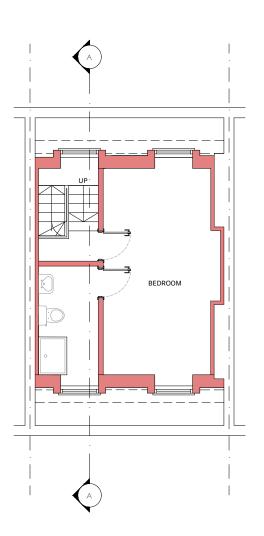

## PROPOSED PLANS

SCALE 1.100

PROPOSED SECOND FLOOR SCALE 1.100

PROPOSED LOFT SCALE 1.100

PROPOSED ROOF SCALE 1.100

10m

Written dimensions to be taken in preferences to scaled dimensions. The Contractor is responsible for checking all dimensions before work starts.

www.GetMePlanning.com®

Client

Mansoor

5 Mornington Place, London, NW1 7RP

Proposed Floor Plans

| Date:  | November 2020         | Rev: |   |
|--------|-----------------------|------|---|
| Scale: | 1:50 @ A1, 1:100 @ A3 |      | / |
| Drawin | g No. PL-PP-01        |      |   |
|        |                       |      |   |