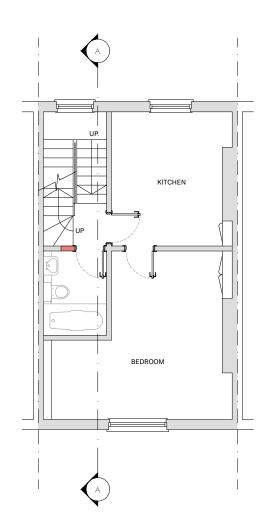

## **EXISTING PLANS**

SCALE 1.100

**EXISTING SECOND FLOOR** SCALE 1.100

**EXISTING ROOF** SCALE 1.100

10m

Written dimensions to be taken in preferences to scaled dimensions. The Contractor is responsible for checking all dimensions before work starts.

 $www. Get Me Planning. com^{\circledR}$ 

Client

Mansoor

5 Mornington Place, London, NW1 7RP

Existing Floor Plans

| Date:  | November 2020         | Rev: |   |  |
|--------|-----------------------|------|---|--|
| Scale: | 1:50 @ A1, 1:100 @ A3 |      | / |  |
| Drawin | g No. PL-EP-01        |      |   |  |
|        |                       |      |   |  |