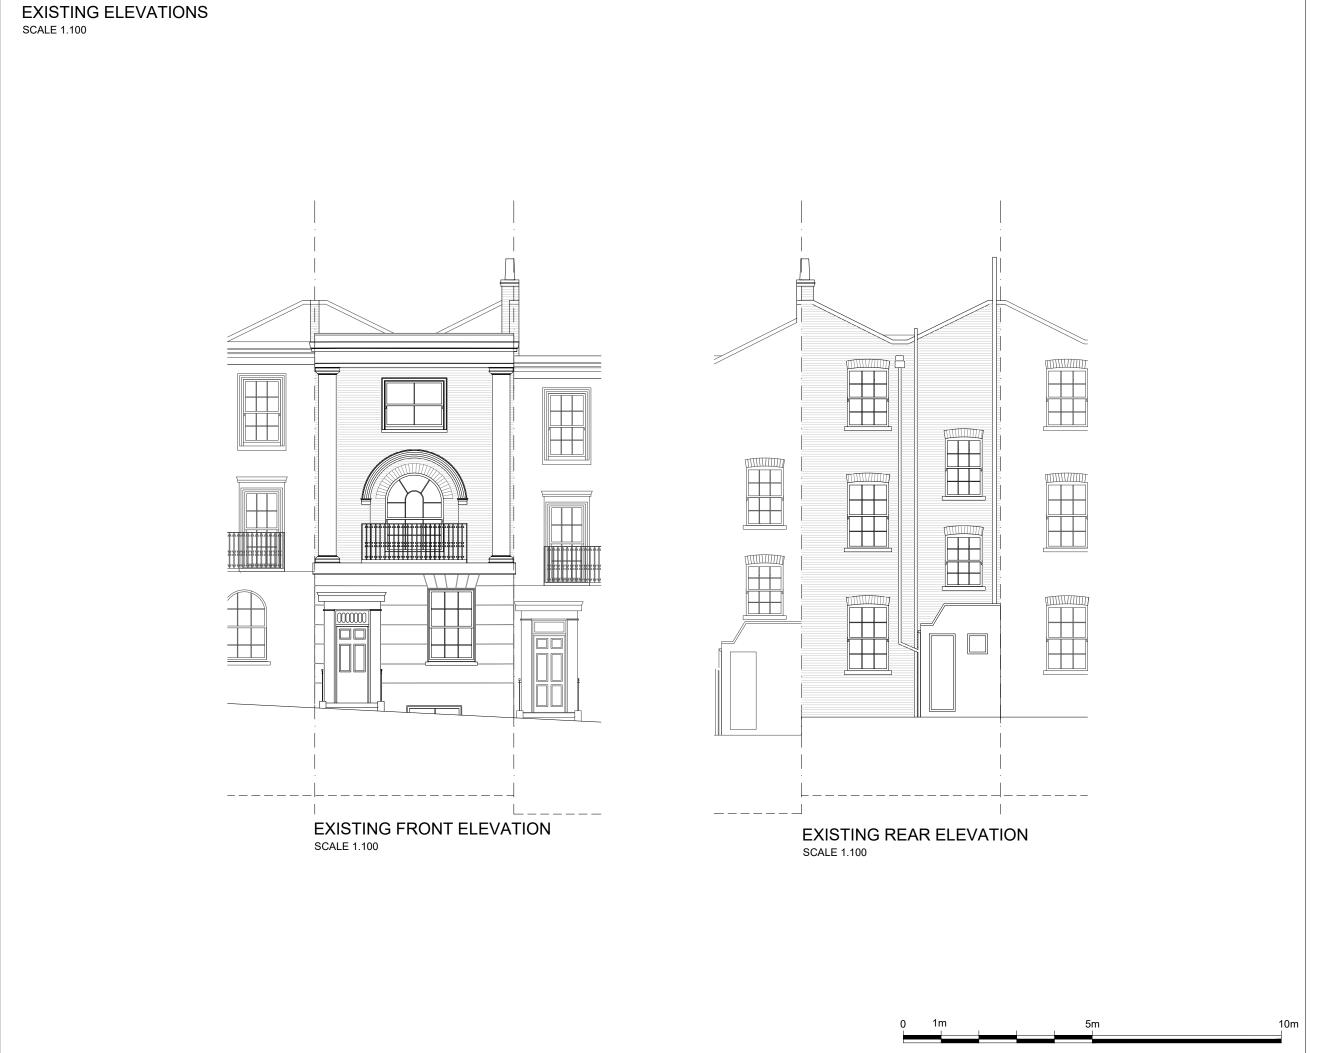

www.GetMePlanning.com®

Client

Mansoor

Project

5 Mornington Place, London, NW1 7RP

Fille

Existing Elevations

| ate: November 2020          | Rev: |   |  |
|-----------------------------|------|---|--|
| cale: 1:50 @ A1, 1:100 @ A3 |      | / |  |
| rawing No. PL-EE-01         |      |   |  |
|                             |      |   |  |