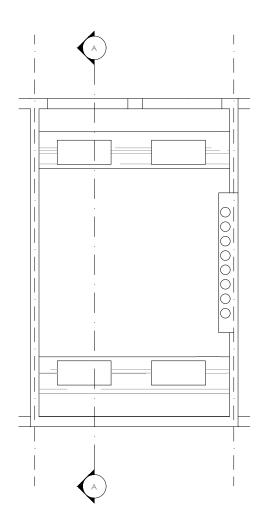

## **EXISTING PLANS**

SCALE 1.100

**EXISTING SECOND FLOOR** SCALE 1.100

**EXISTING ROOF** SCALE 1.100

10m

Written dimensions to be taken in preferences to scaled dimensions. The Contractor is responsible for checking all dimensions before work starts.

 $www. Get Me Planning. com^{\circledR}$ 

Client

Mansoor

5 Mornington Place, London, NW1 7RP

Existing Floor Plans

| Date:  | November 2020         | Rev: |   |  |
|--------|-----------------------|------|---|--|
| Scale: | 1:50 @ A1, 1:100 @ A3 |      | / |  |
| Drawin | g No. PL-EP-01        |      |   |  |
|        |                       |      |   |  |