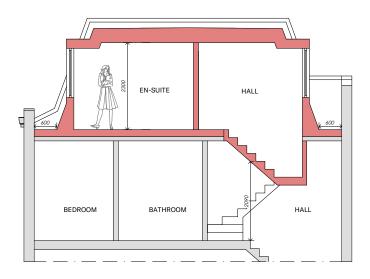

## SECTIONS

SCALE 1.100

**EXISTING SECTION** SCALE 1.100

PROPOSED SECTION

SCALE 1.100

Written dimensions to be taken in preferences to scaled dimensions. The Contractor is responsible for checking all dimensions before work starts.

All work is to be carried out to the requirements, and to the satisfaction of the Local Authority.

These drawings are for planning purposes only

Any discrepancies to be brought to the attention of 4D Planning Consultants immediately.

| Rev | Date | Description | by | chk |
|-----|------|-------------|----|-----|
|     |      |             |    |     |
|     |      |             |    |     |
|     |      |             |    |     |
|     |      |             |    |     |
|     |      |             |    |     |

www.GetMePlanning.com®

Client Mansoor

5 Mornington Place, London, NW1 7RP

Sections

Date: November 2020 Scale: 1:50 @ A1, 1:100 @ A3 Drawing No. PL-SE-01