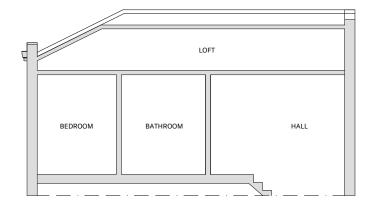

## SECTIONS

SCALE 1.100

**EXISTING SECTION** SCALE 1.100

PROPOSED SECTION

SCALE 1.100

Written dimensions to be taken in preferences to scaled dimensions. The Contractor is responsible for checking all dimensions before work starts.

All work is to be carried out to the requirements, and to the satisfaction of the Local Authority.

These drawings are for planning purposes only

Any discrepancies to be brought to the attention of 4D Planning Consultants immediately.

| Rev | Date | Description | by | chk |
|-----|------|-------------|----|-----|
|     |      |             |    |     |
|     |      |             |    |     |
|     |      |             |    |     |
|     |      |             |    |     |
|     |      |             |    |     |

www.GetMePlanning.com®

Client Mansoor

5 Mornington Place, London, NW1 7RP

Sections

Date: November 2020 Scale: 1:50 @ A1, 1:100 @ A3 Drawing No. PL-SE-01