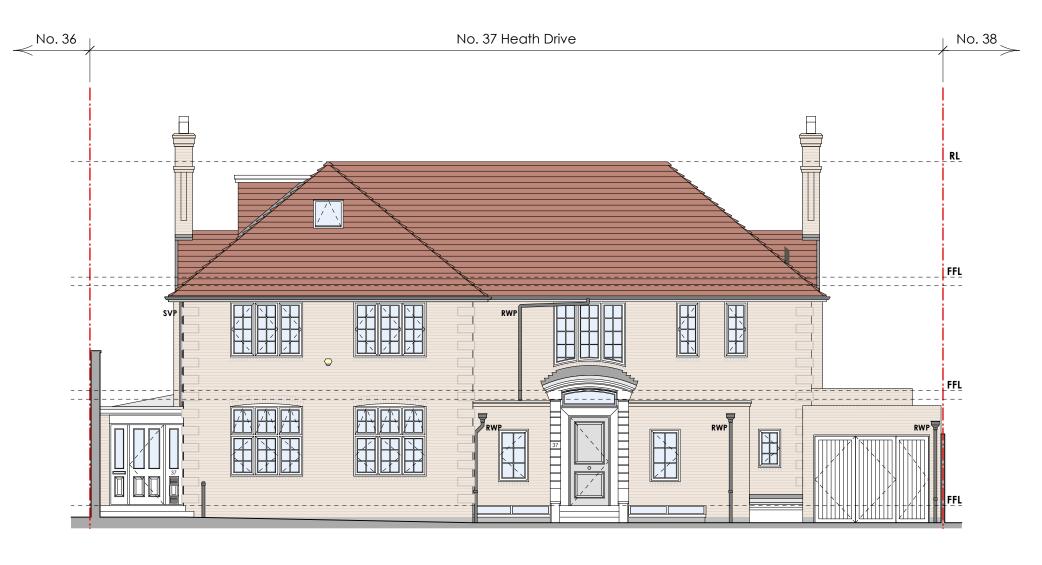

**Existing Front Elevation** scale: 1:100 @ A3

> \_RL FFL FFL Utility

Existing Side (North-East) Elevation scale: 1:100 @ A3