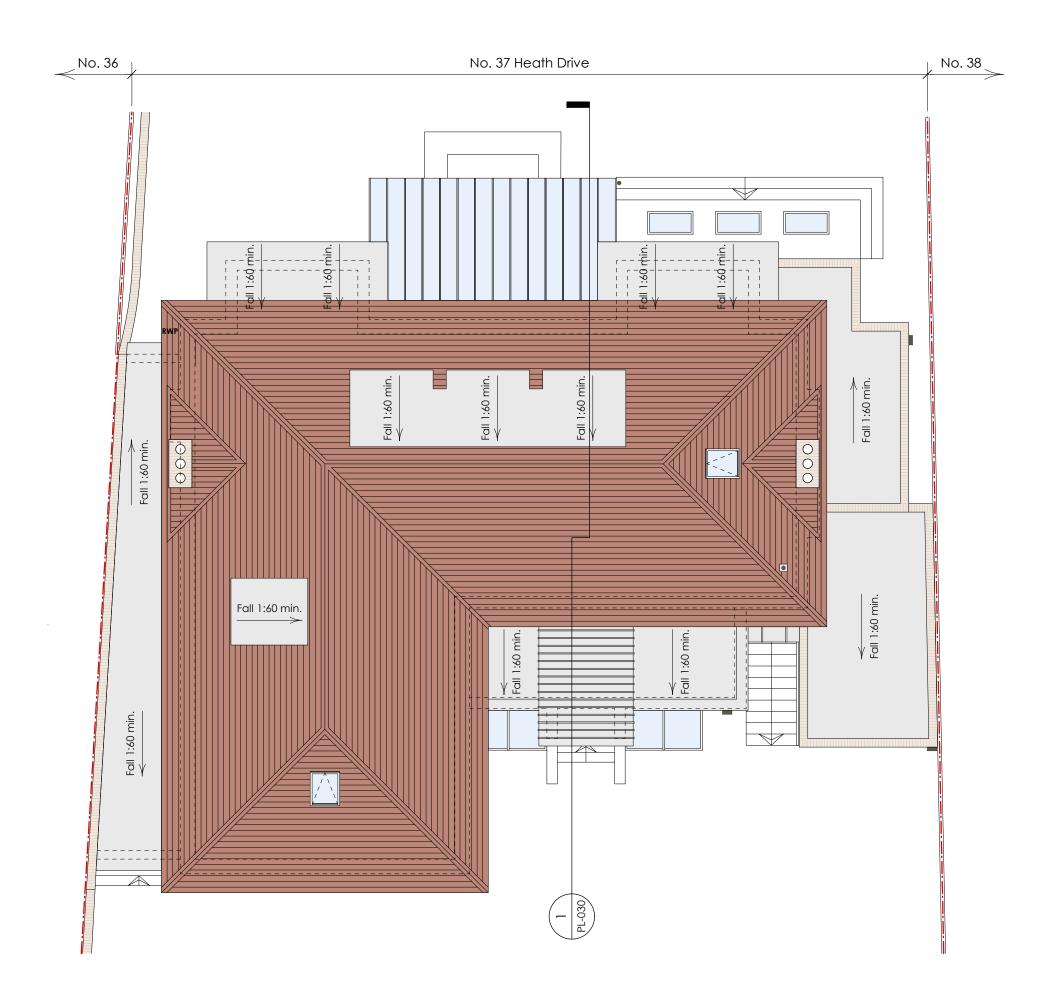

**Existing Roof Plan** 

scale: 1:100 @ A3

1

| healycornelius<br>interiors architecture technology         | Drawing Title:                       | Exis                  | ling Roof Plan |
|-------------------------------------------------------------|--------------------------------------|-----------------------|----------------|
| Client:<br>Mr. & Mrs. Sakhai                                | Scale:<br>1:100 @ A3                 | Date:<br>06 Nov. 2020 | Drawn:<br>POS  |
| <sup>Job Title:</sup> No. 37 Heath Drive,<br>London NW3 7SD | Drawing Number: <b>20-624-PL-014</b> |                       | Rev:           |