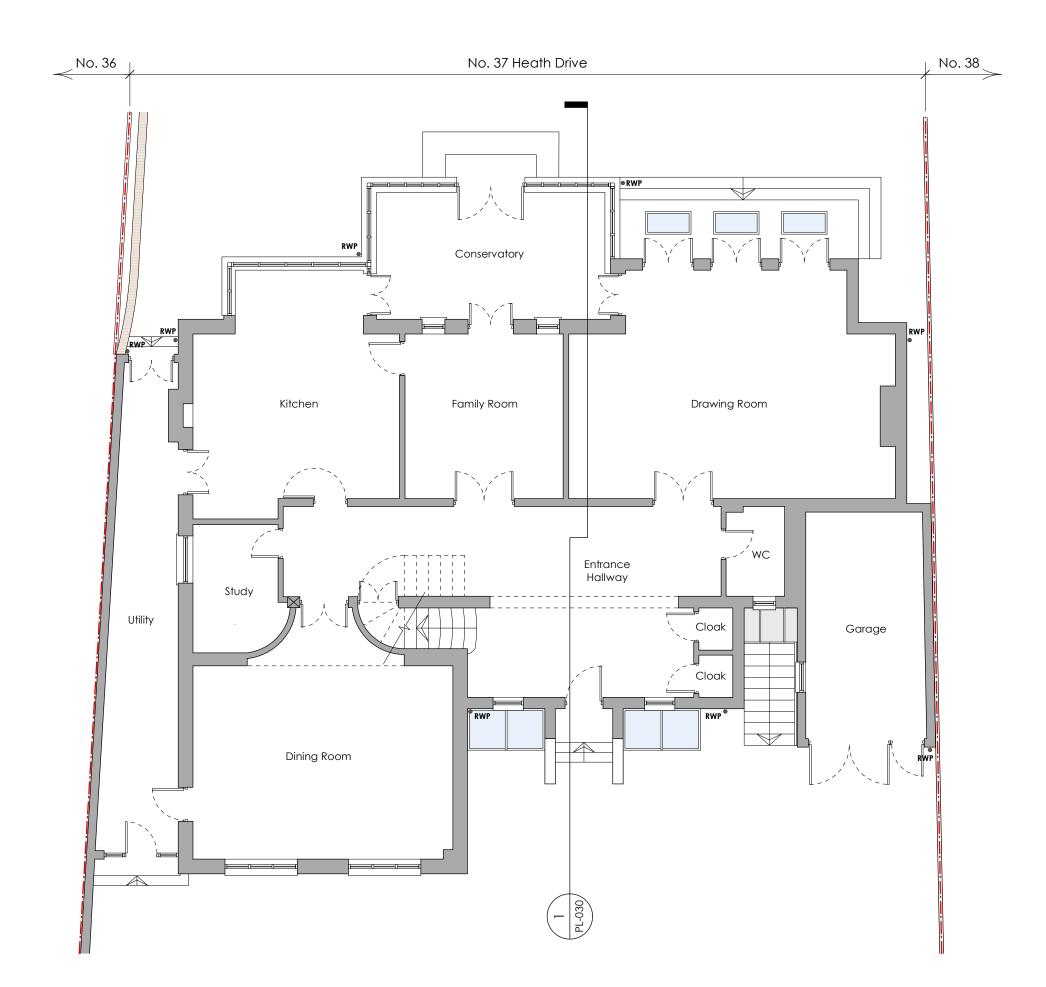

**Existing Ground Floor Plan** 

scale: 1:100 @ A3

1

| healycornelius<br>interiors architecture technology         | Drawing Title:                   | Existing Grou         | und Floor Plan |
|-------------------------------------------------------------|----------------------------------|-----------------------|----------------|
| Client:<br>Mr. & Mrs. Sakhai                                | Scale:<br>1:100 @ A3             | Date:<br>06 Nov. 2020 | Drawn:<br>POS  |
| <sup>Job Title:</sup> No. 37 Heath Drive,<br>London NW3 7SD | Drawing Number:<br>20-624-PL-011 |                       | Rev:           |
|                                                             | BIB & GL                         | 0                     |                |