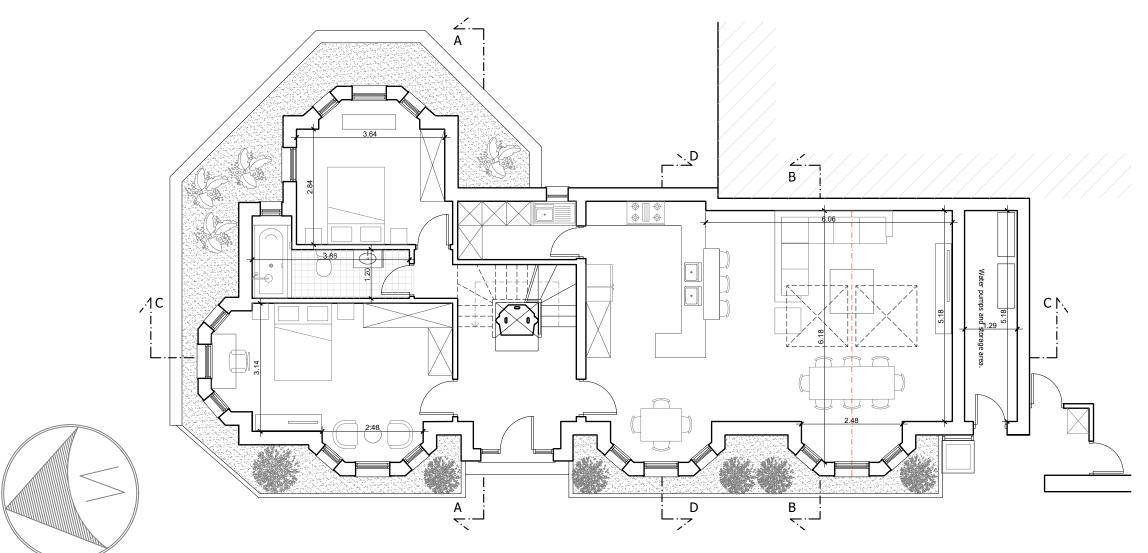

PREVIOUSLY APPROVED UNDER 2017/4730/P

EXISTING GROUND FLOOR PLAN

|    | SERGE RAOUL WADJIE                                                                                                                                 | PROJECT                                                                                        |                              | GENERAL NOTE                                                                                                                                                                                                                                                                                                               | DRAWING NAME | EXISTI                                  | EXISTING GROUND PLAN |             |  |
|----|----------------------------------------------------------------------------------------------------------------------------------------------------|------------------------------------------------------------------------------------------------|------------------------------|----------------------------------------------------------------------------------------------------------------------------------------------------------------------------------------------------------------------------------------------------------------------------------------------------------------------------|--------------|-----------------------------------------|----------------------|-------------|--|
|    | RIBA Chartered Architect                                                                                                                           | Description:                                                                                   | Client:                      |                                                                                                                                                                                                                                                                                                                            |              | NAME                                    | DATE                 | REVISION    |  |
|    | Architecte DPLG Paris _ France  Office: + 44 7718 482 305  Mob: + 44 7913 948 358  + 33 659 52 83 31  E-mail: Admin@Archiconcept.com  LONDON PARIS | CREATION OF AN ADDITIONAL HABITABLE SPACE<br>AT TOP FLOOR                                      |                              | the written consent of ARCHICONCEPT & CO LTD.  All dimensions, levels and drain lines to be checked and verified on site by the contractors.  The client to obtain any necessary party wall agreements prior to works commencing.  All works to comply with the current Building Regulations. Materials and Workmanship to | DESIGNED     | A.D.A ARCHITECTURE                      |                      |             |  |
|    |                                                                                                                                                    |                                                                                                |                              |                                                                                                                                                                                                                                                                                                                            | DRAWN        | A.D.A ARCHITECTURE                      |                      |             |  |
|    |                                                                                                                                                    |                                                                                                |                              |                                                                                                                                                                                                                                                                                                                            | CHECKED      | S WADJIE                                |                      |             |  |
|    |                                                                                                                                                    | Site: Address:  3 INVERFORTH CLOSE LONDON NW3 7EX  Address:  3 INVERFORTH CLOSE LONDON NW3 7EX | 3 INVERFORTH CLOSE<br>LONDON |                                                                                                                                                                                                                                                                                                                            |              | PLANNING PERMISSION BUILDING REGULATION | Plan No:             |             |  |
| ). |                                                                                                                                                    |                                                                                                | NW3 7EX                      | comply with the appropriate Brithish Standards and Codes of the pratice.                                                                                                                                                                                                                                                   |              | SCALE:                                  | ARCHI-InCl 2001_2    |             |  |
|    | Hastingwood Trading Estate, 35 Herbert Road, Unit G31. LONDON, N18 3HT                                                                             |                                                                                                |                              |                                                                                                                                                                                                                                                                                                                            | 04 JAN. 2021 | 1/200 @ A3                              |                      | SHEET1 OF 5 |  |