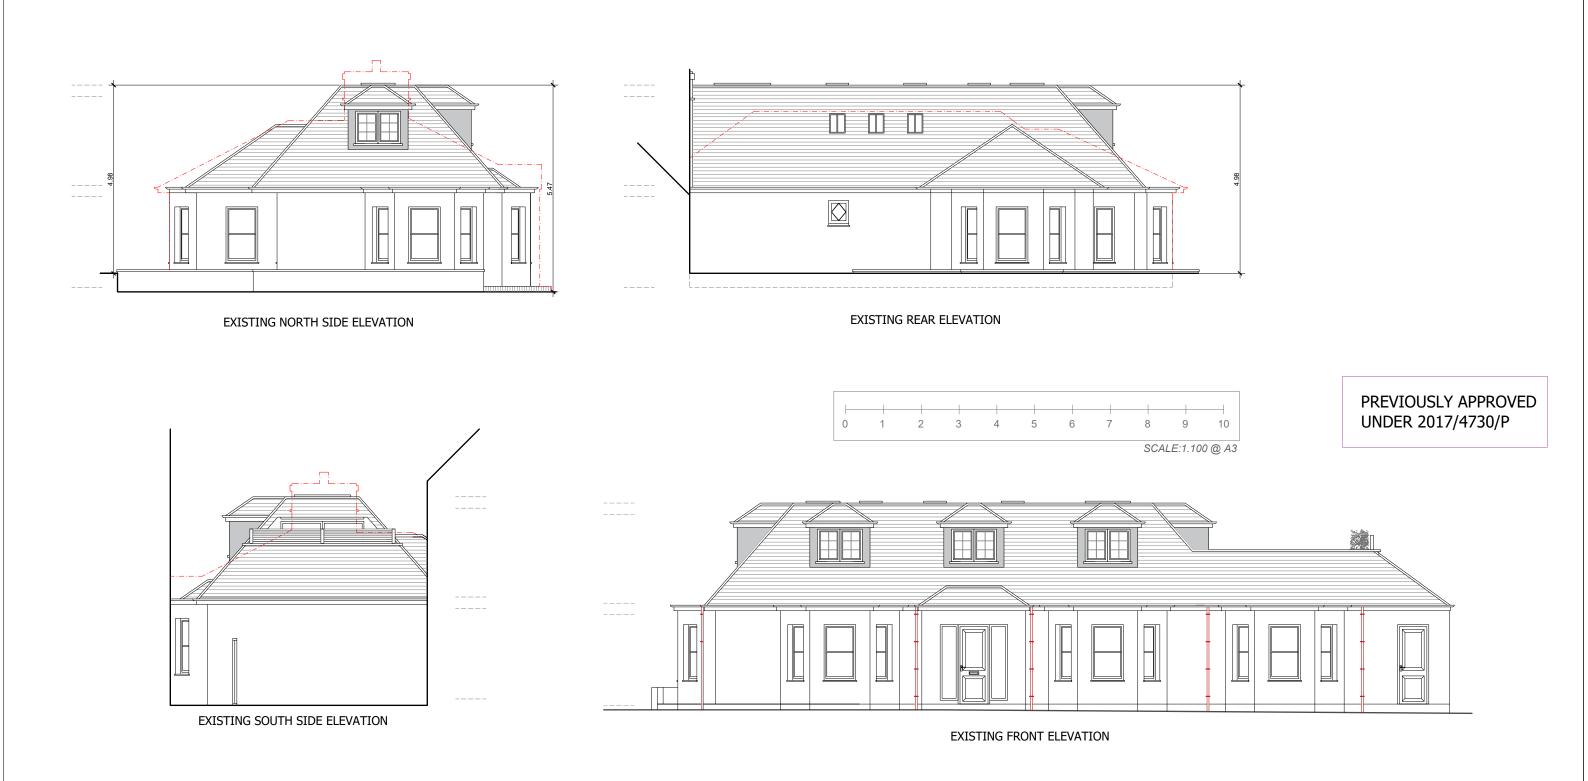

PREVIOUSLY APPROVED UNDER 2017/4730/P

SCALE:1.100 @ A3

| SERGE RAOUL WADJIE                                                                                         | PROJI                                                     | ECT                                        | GENERAL NOTE                                                                                                                                                                                                                                          |    |  |
|------------------------------------------------------------------------------------------------------------|-----------------------------------------------------------|--------------------------------------------|-------------------------------------------------------------------------------------------------------------------------------------------------------------------------------------------------------------------------------------------------------|----|--|
| RIBA Chartered Architect                                                                                   | Description:                                              | Client:                                    |                                                                                                                                                                                                                                                       |    |  |
| ARB Registered under Architect Acts 1997<br>Architecte DPLG Paris _ France                                 | CREATION OF AN ADDITIONAL HABITABLE SPACE<br>AT TOP FLOOR |                                            | Copyright: the contents of this drawing may not be reproduced in whole or in partwithout the written consent of ARCHICONCEPT & CO LTD.                                                                                                                | [  |  |
| Office: + 44 7718 482 305<br>Mob: + 44 7913 948 358<br>+ 33 659 52 83 31<br>E-mail: Admin@Archiconcept.com |                                                           |                                            | All dimensions, levels and drain lines to be checked and verified on site by the contractors.                                                                                                                                                         | _  |  |
| LONDON<br>PARIS<br>AFRICA                                                                                  | Site: 3 INVERFORTH CLOSE LONDON NW3 7EX                   | Address: 3 INVERFORTH CLOSE LONDON NW3 7EX | The client to obtain any necessary party wall agreements prior to works commencing.  All works to comply with the current Building Regulations. Materials and Workmanship to comply with the appropriate Brithish Standards and Codes of the pratice. |    |  |
| www.archiconcept.com                                                                                       |                                                           |                                            |                                                                                                                                                                                                                                                       | ), |  |