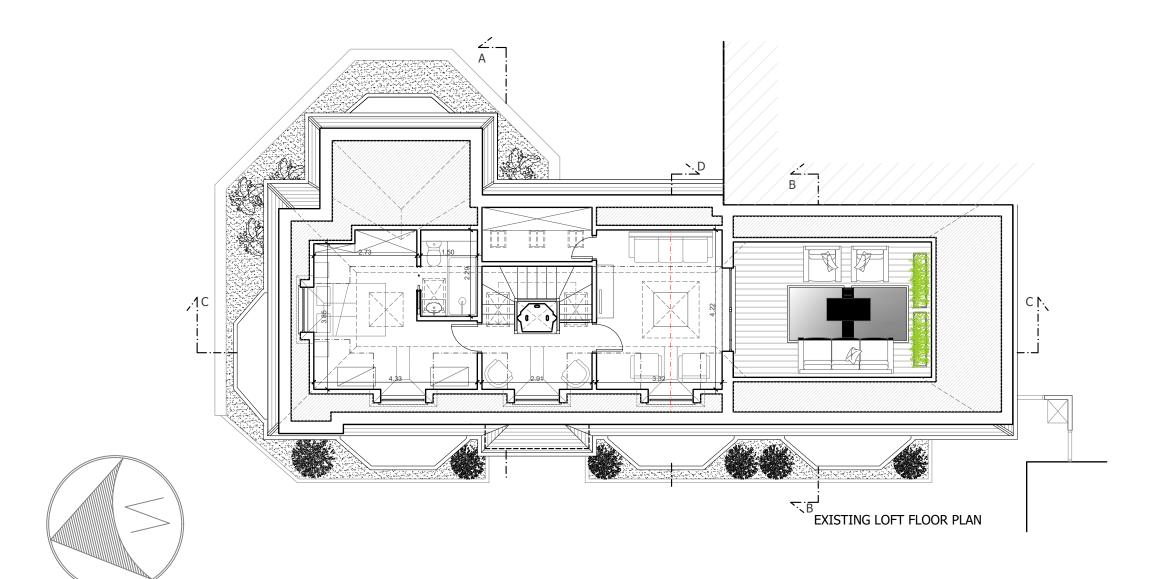

PREVIOUSLY APPROVED UNDER 2017/4730/P

SCALE:1.100 @ A3

| SERGE RAOUL WADJIE                                                                                         | PROJI                                                     | ECT                                        | GENERAL NOTE                                                                                                                                                                                                                                          |    |  |
|------------------------------------------------------------------------------------------------------------|-----------------------------------------------------------|--------------------------------------------|-------------------------------------------------------------------------------------------------------------------------------------------------------------------------------------------------------------------------------------------------------|----|--|
| RIBA Chartered Architect                                                                                   | Description:                                              | Client:                                    |                                                                                                                                                                                                                                                       |    |  |
| ARB Registered under Architect Acts 1997<br>Architecte DPLG Paris _ France                                 | CREATION OF AN ADDITIONAL HABITABLE SPACE<br>AT TOP FLOOR |                                            | Copyright: the contents of this drawing may not be reproduced in whole or in partwithout the written consent of ARCHICONCEPT & CO LTD.                                                                                                                | [  |  |
| Office: + 44 7718 482 305<br>Mob: + 44 7913 948 358<br>+ 33 659 52 83 31<br>E-mail: Admin@Archiconcept.com |                                                           |                                            | All dimensions, levels and drain lines to be checked and verified on site by the contractors.                                                                                                                                                         | _  |  |
| LONDON<br>PARIS<br>AFRICA                                                                                  | Site: 3 INVERFORTH CLOSE LONDON NW3 7EX                   | Address: 3 INVERFORTH CLOSE LONDON NW3 7EX | The client to obtain any necessary party wall agreements prior to works commencing.  All works to comply with the current Building Regulations. Materials and Workmanship to comply with the appropriate Brithish Standards and Codes of the pratice. |    |  |
| www.archiconcept.com                                                                                       |                                                           |                                            |                                                                                                                                                                                                                                                       | ), |  |