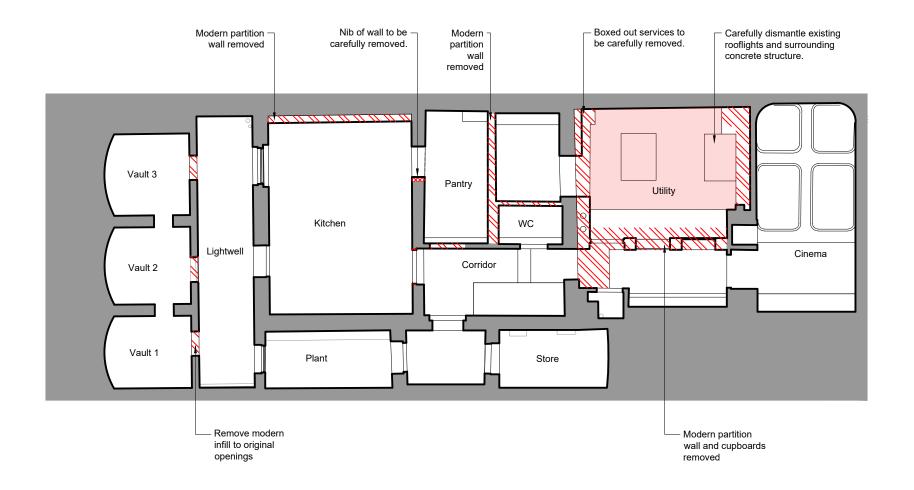

01 Basement Reflected Ceiling Plan 5500 1:100 @ A3 Load bearing walls to be removed

Modern partition wall and boxing out to be removed

Roof structure to be removed

| Notes  1. Any dwg format drawing is to be read in conjunction with and at the scale of the accompanying pdf.  2. Where colours other than black or grey are used, the drawing must be plotted in colour.  3. For status C' (Construction) drawings all dimensions are to be checked on site by the contractor, statings is for Local Automotive processing and the contractor, statings is for Local Automotive processing and dimensions are in millimeters.  4. Unless otherwise included, and dimensions are in millimeters.  5. All information on the developing is lose earl oconjunction with the relevant Donald Insail Associates specification and trade contractors' drawings and information by specialists.  6. In the scale of the developing is please conduct us immediately.  7. This drawing any discrepancy, please conduct us dimendiately.  8. These are uncontrolled documents issued for information purposes only. If you have any queries regarding the drawings please contact DIA immediately.  9. Please note DIA cannot be held responsible for any errors arising from changes made to an uncontrolled dvg file.  © 2019 DONALD INSALL ASSOCIATES LTD | Drawing Status  F Feasibility  S Sketch Design  P Planning  B Building Control |     |      |            |          |                          |   |                     | Donald Insall Associate Chartered Architects and Historic Building Consultar | nts.                           | 12 Devonshire Street<br>London W1G 7AB<br>(+44) 020 7245 9888<br>Iondon@insal-architects.co.uk |            |
|-------------------------------------------------------------------------------------------------------------------------------------------------------------------------------------------------------------------------------------------------------------------------------------------------------------------------------------------------------------------------------------------------------------------------------------------------------------------------------------------------------------------------------------------------------------------------------------------------------------------------------------------------------------------------------------------------------------------------------------------------------------------------------------------------------------------------------------------------------------------------------------------------------------------------------------------------------------------------------------------------------------------------------------------------------------------------------------------------------------------------------------------------------------------------------------|--------------------------------------------------------------------------------|-----|------|------------|----------|--------------------------|---|---------------------|------------------------------------------------------------------------------|--------------------------------|------------------------------------------------------------------------------------------------|------------|
|                                                                                                                                                                                                                                                                                                                                                                                                                                                                                                                                                                                                                                                                                                                                                                                                                                                                                                                                                                                                                                                                                                                                                                                     | D Design Development  M Measurement                                            |     |      |            |          | 3 16-12-20               | - | TOB Revised Layout  | 1 Crestfield Street                                                          | ionosii@inoaii arviinoocioo:ar |                                                                                                |            |
|                                                                                                                                                                                                                                                                                                                                                                                                                                                                                                                                                                                                                                                                                                                                                                                                                                                                                                                                                                                                                                                                                                                                                                                     | T Tender C Construction                                                        |     |      |            |          | 2 31-01-20<br>1 27-01-20 |   | TOB                 | Basement Reflected Ceiling Plan Demolition                                   | Project CS1.01                 | ,   110                                                                                        |            |
|                                                                                                                                                                                                                                                                                                                                                                                                                                                                                                                                                                                                                                                                                                                                                                                                                                                                                                                                                                                                                                                                                                                                                                                     | R Record                                                                       | Rev | Date | Dwn Auth F | Revision |                          | _ | N TOB InItial Issue |                                                                              | Scale (A3)<br>1: 100           | Status<br>P                                                                                    | Revision 3 |