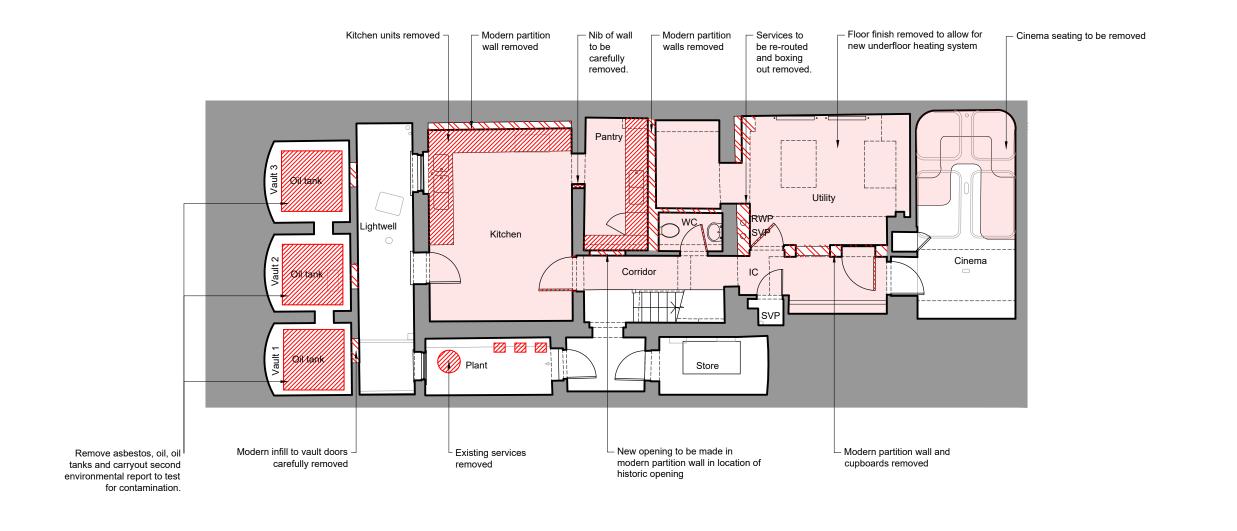

Key

Floor finish (flag stones to be set aside for reuse)

Purpose of Issue: FOR\_COMMENT

| ( 01 \ | Basement Plan |
|--------|---------------|
| 5000   | 1:100 @ A3    |

Any dwg format drawing is to be read in conjunction with and at the scale of the accompanying pdf. Where colours other than black or grey are used, the drawing must be plotted in colour. From the colours of the colour scaling is for Local Authority purposes only intensions are to be checked on site by the contractor, scaling is for Local Authority purposes only. In millimeters. All information on this drawing is to be read in conjunction with the relevant Donald Insall Associates specification and trade contractors' drawings and information by specialists. In the event of any discrepancy, please contact us immediately. This drawing may contain survey information by others and is to be used solely for the purposes for which it was issued. These are uncontrolled documents issued for information purposes only. If you have any queries regarding the drawings, please contact DIA immediately. Please note DIA cannot be held by a controlled dwg file.

Donald Insall Associates Chartered Architects and Historic Building Consultants 12 Devonshire Street London W1G 7AB (+44) 020 7245 9888 london@insall-architects.co.uk

1 Crestfield Street

CS1.01 5000 Basement Floor Plan Demolition

1: 100

Ρ

3

© 2019 DONALD INSALL ASSOCIATES LTD