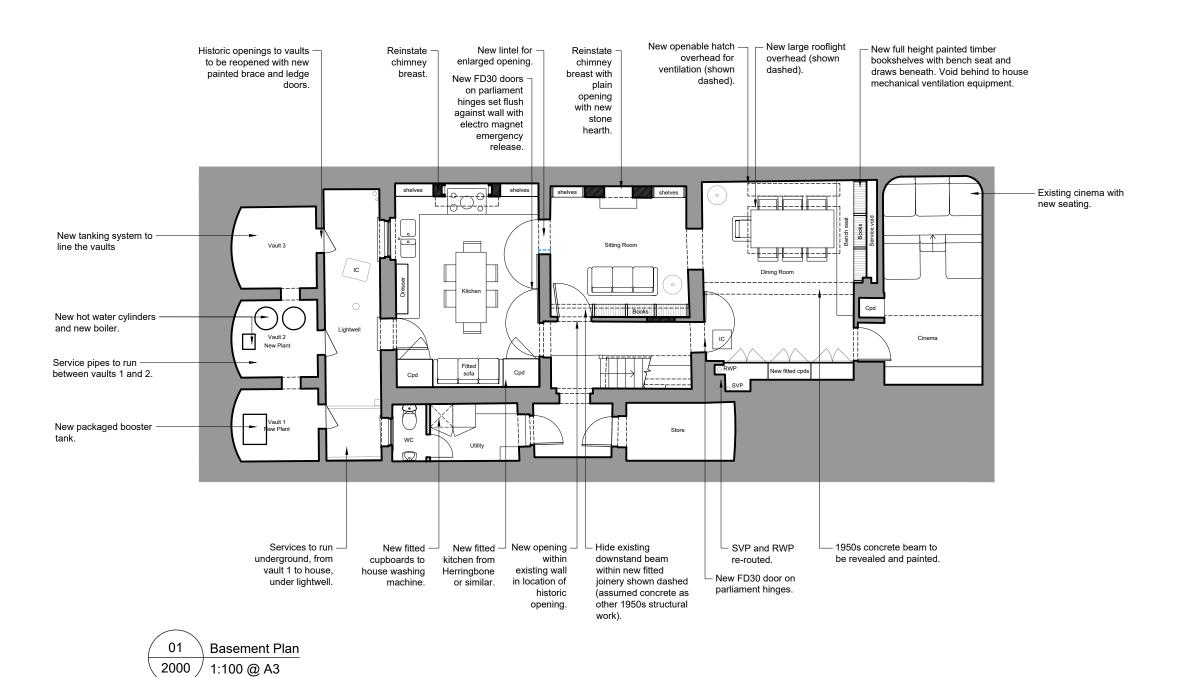

## NOTES:

- Existing flag stones to be lifted and set aside for
- New underfloor heating system to sitting room, kitchen and dining room.
- New timber floor finish to sitting room, kitchen and dining room.