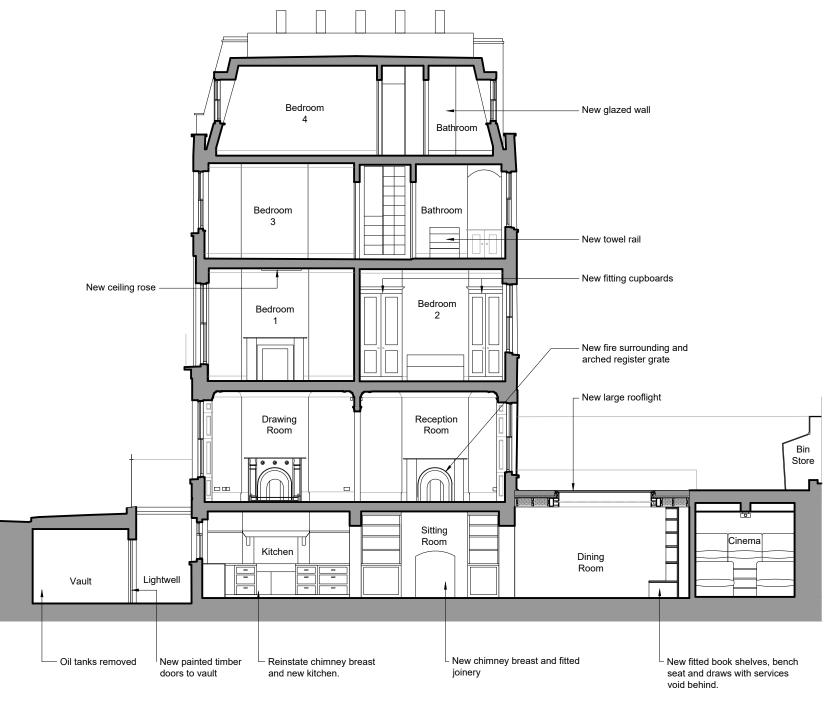

Section BB 2101 1:100 @ A3

0 1 2 5 Scale 1:100 m

Purpose of Issue: FOR\_COMMENT

| 1. | Any dwg format drawing is to be read in conjunction with and at the scale of the accompanying po   |
|----|----------------------------------------------------------------------------------------------------|
| 2. | Where colours other than black or grey are used, the drawing must be plotted in colour.            |
| 3. | For status 'C' (Construction) drawings all dimensions are to be checked on site by the contractor, |
|    | scaling is for Local Authority purposes only.                                                      |