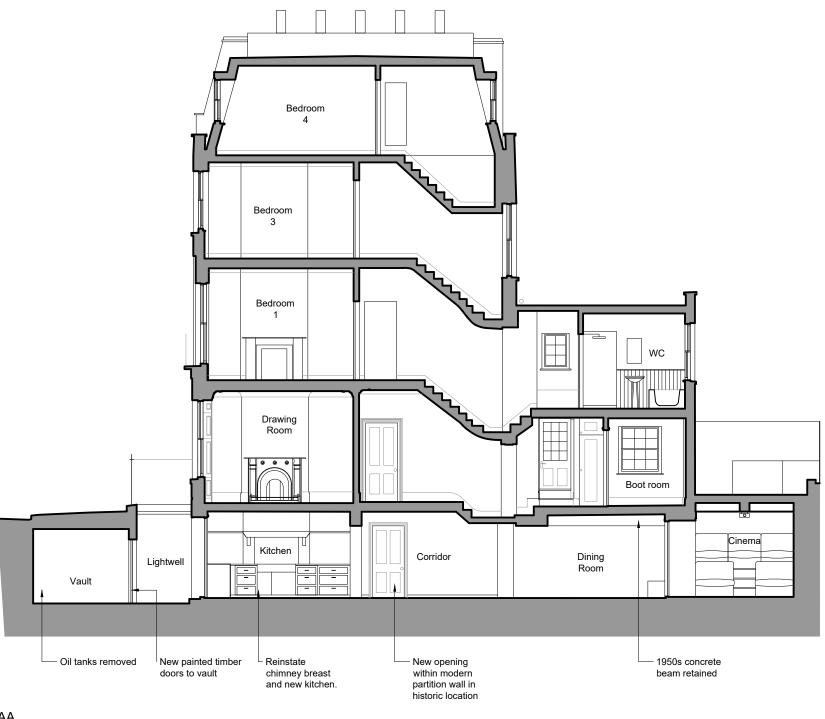

Section AA 2100 1:100 @ A3

0 1 2 5 Scale 1:100 m

Purpose of Issue: FOR\_COMMENT

| 1. | Any dwg format drawing is to be read in conjunction with and at the scale of the accompanying po   |
|----|----------------------------------------------------------------------------------------------------|
| 2. | Where colours other than black or grey are used, the drawing must be plotted in colour.            |
| 3. | For status 'C' (Construction) drawings all dimensions are to be checked on site by the contractor, |
|    | scaling is for Local Authority purposes only                                                       |