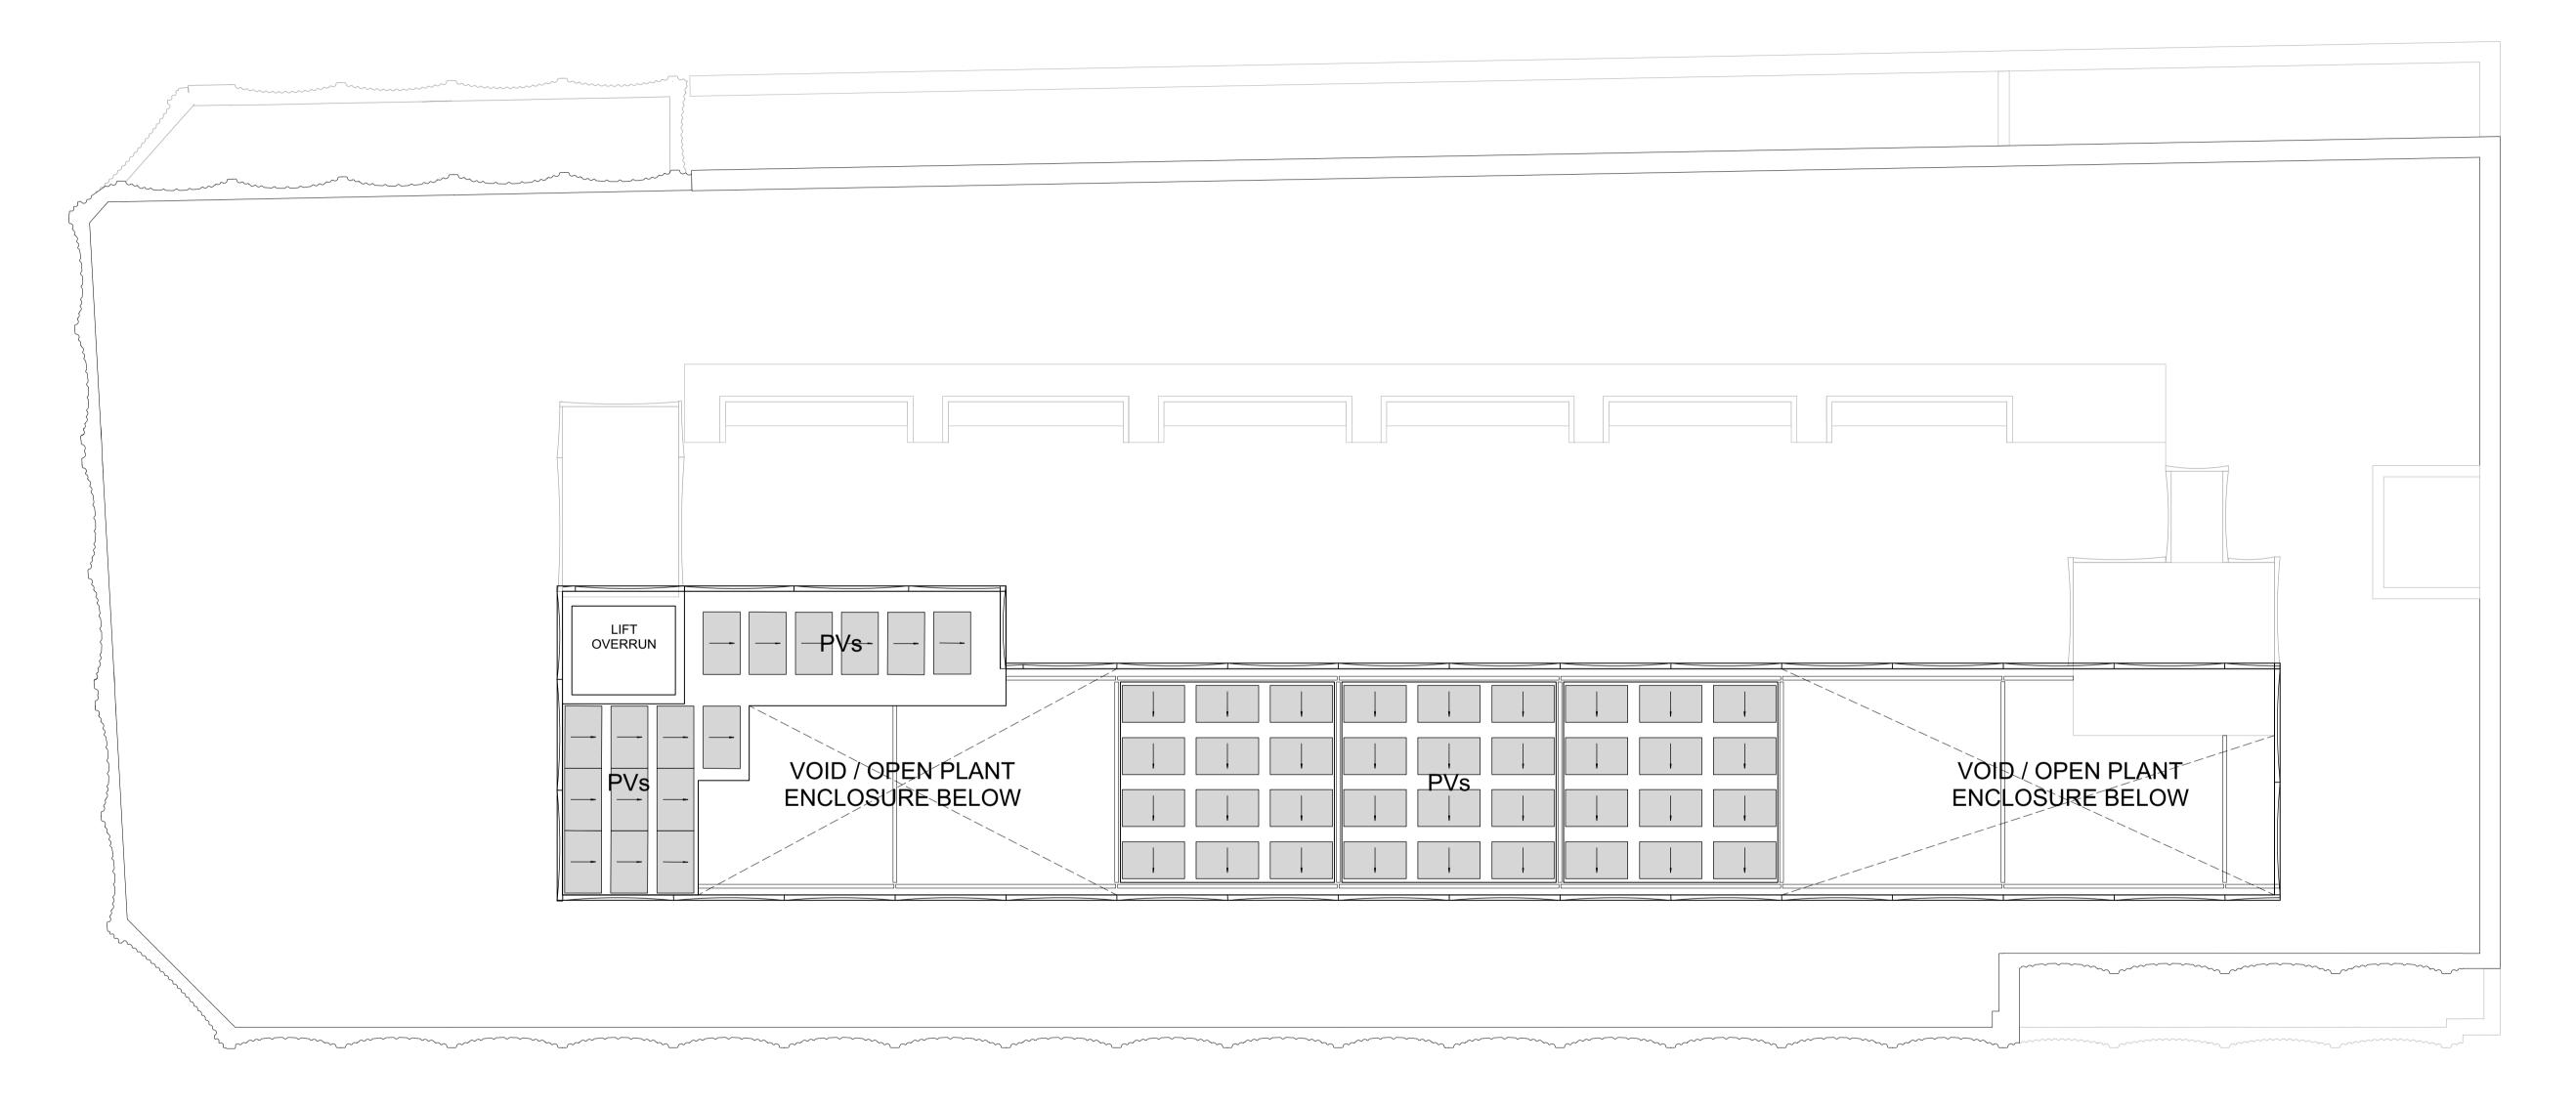

1 CORE AND PLANT ROOM PLAN SCALE 1:200 @ A3

Do not scale from this drawing.

Check drawing on receipt and immediately report any discrepancies to the Architect.

Verify all dimensions and levels on site prior to construction.

Draine

247 Tottenham Court Road, W1T 7QZ

Drawing Title

Proposed Core and Plant Room Roof Plan

Drawing Status