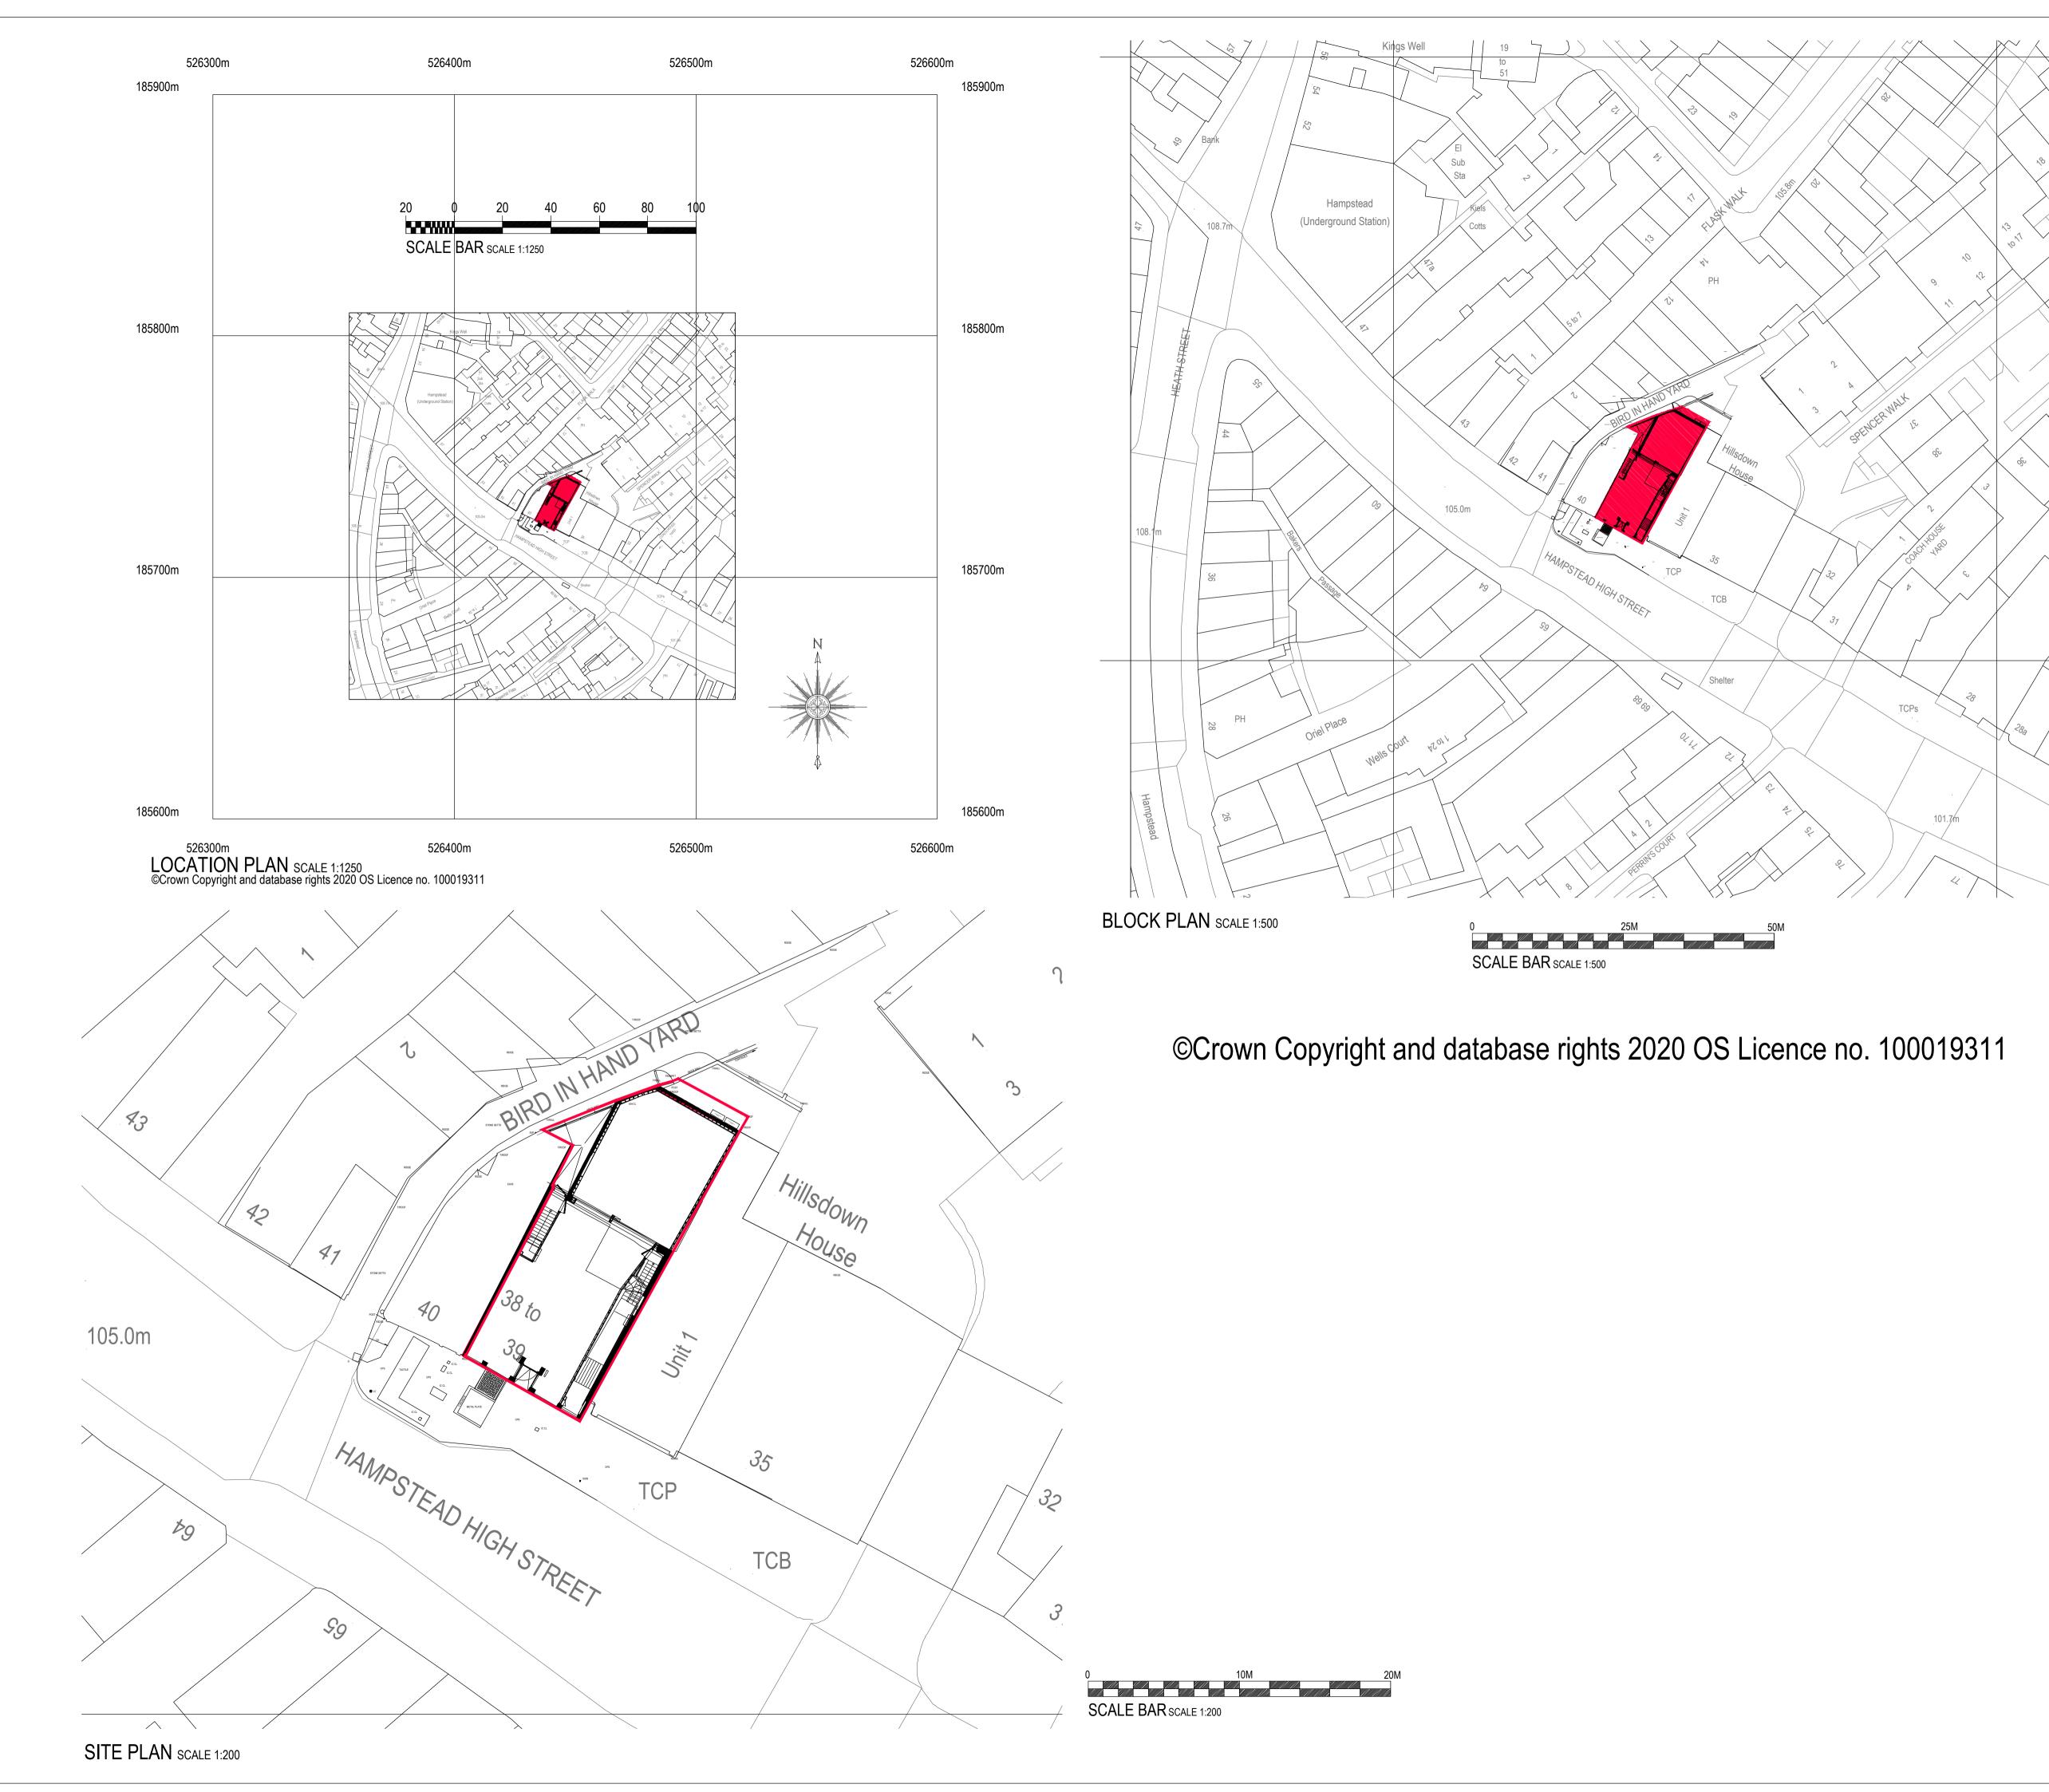

SEA DESIGN GROUP

OLE & STEEN LAGRAGEHUSET

38-40 High Street, Hampstead

Location / Block & Site Plan

Scheme

Scale 1:1250/500/200@A1 25.11.2020

Drg No 219142-LOC

JJ Chec