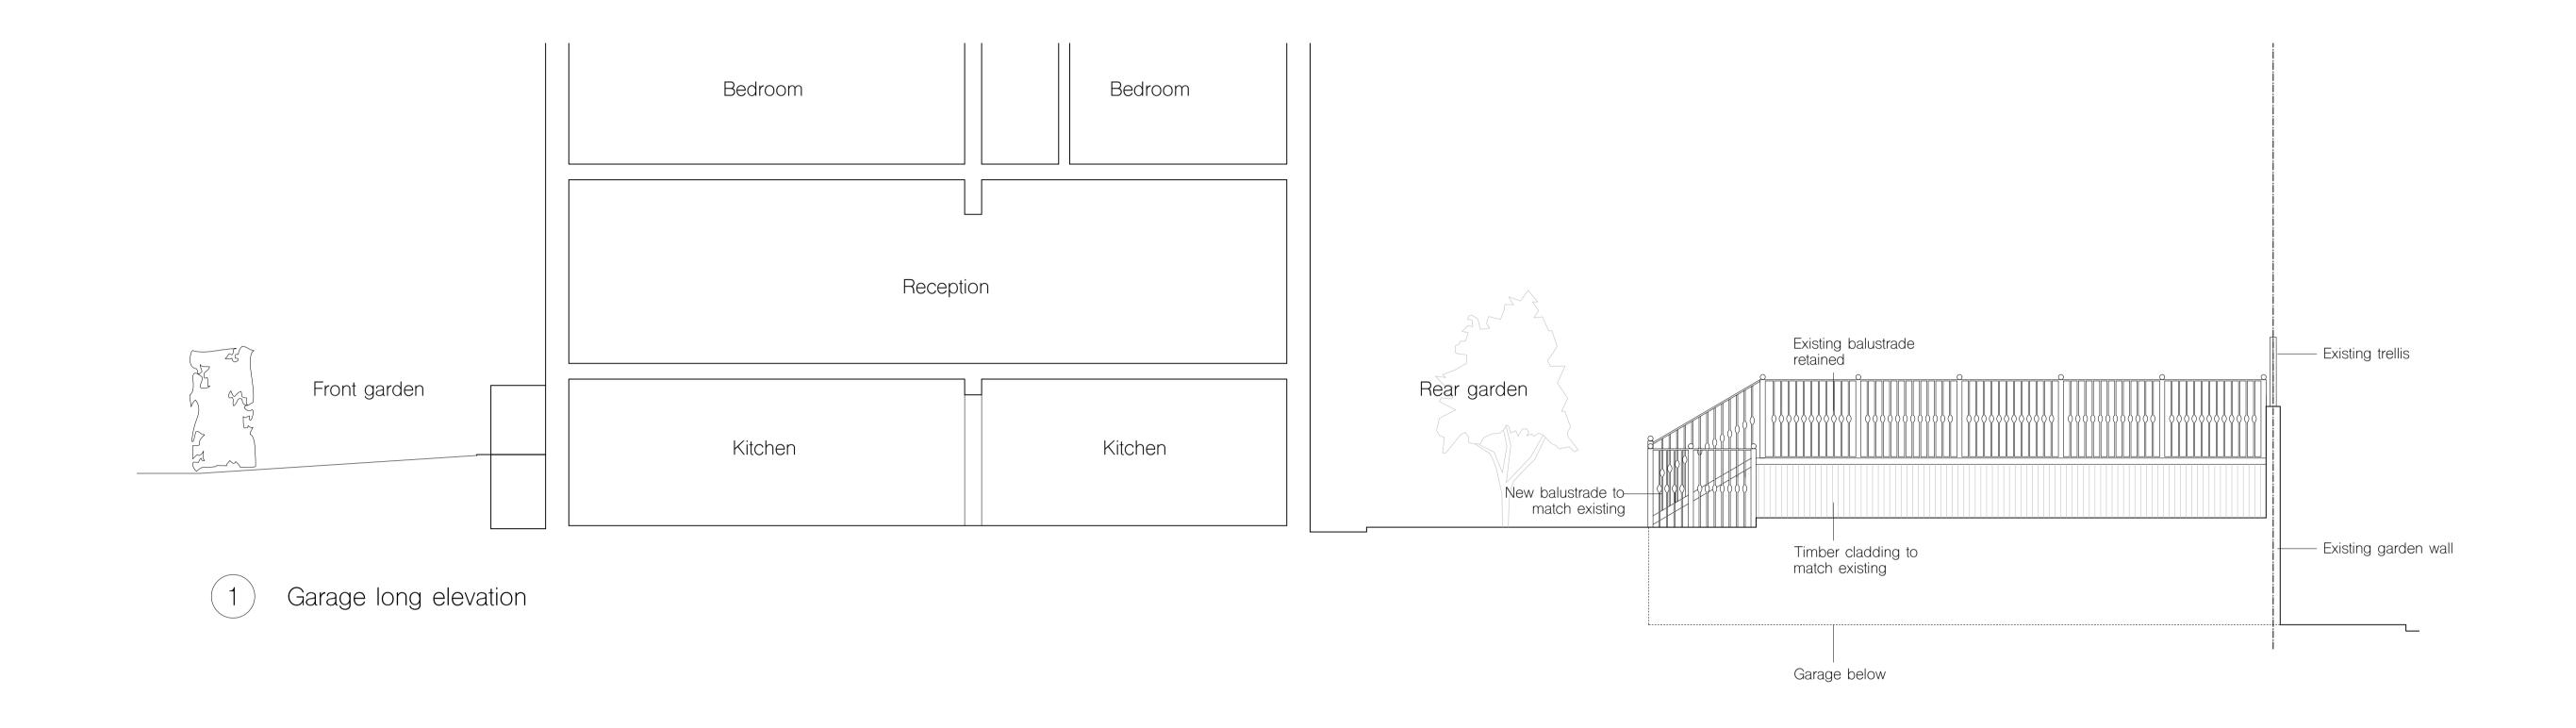

A 11.01.21 timber door spec. updated

Existing balustrade extended

New balustrade to

 New opening timber framed opening toplight

 New timber framed door to garage with glazed window

match existing\

Existing balustrade – retained

New stairs to garage-

New stairs to garage-

roof terrace

Existing garage—

Garage front elevation

Planting retained

Existing brick wall with climbing planting

New timber garage door