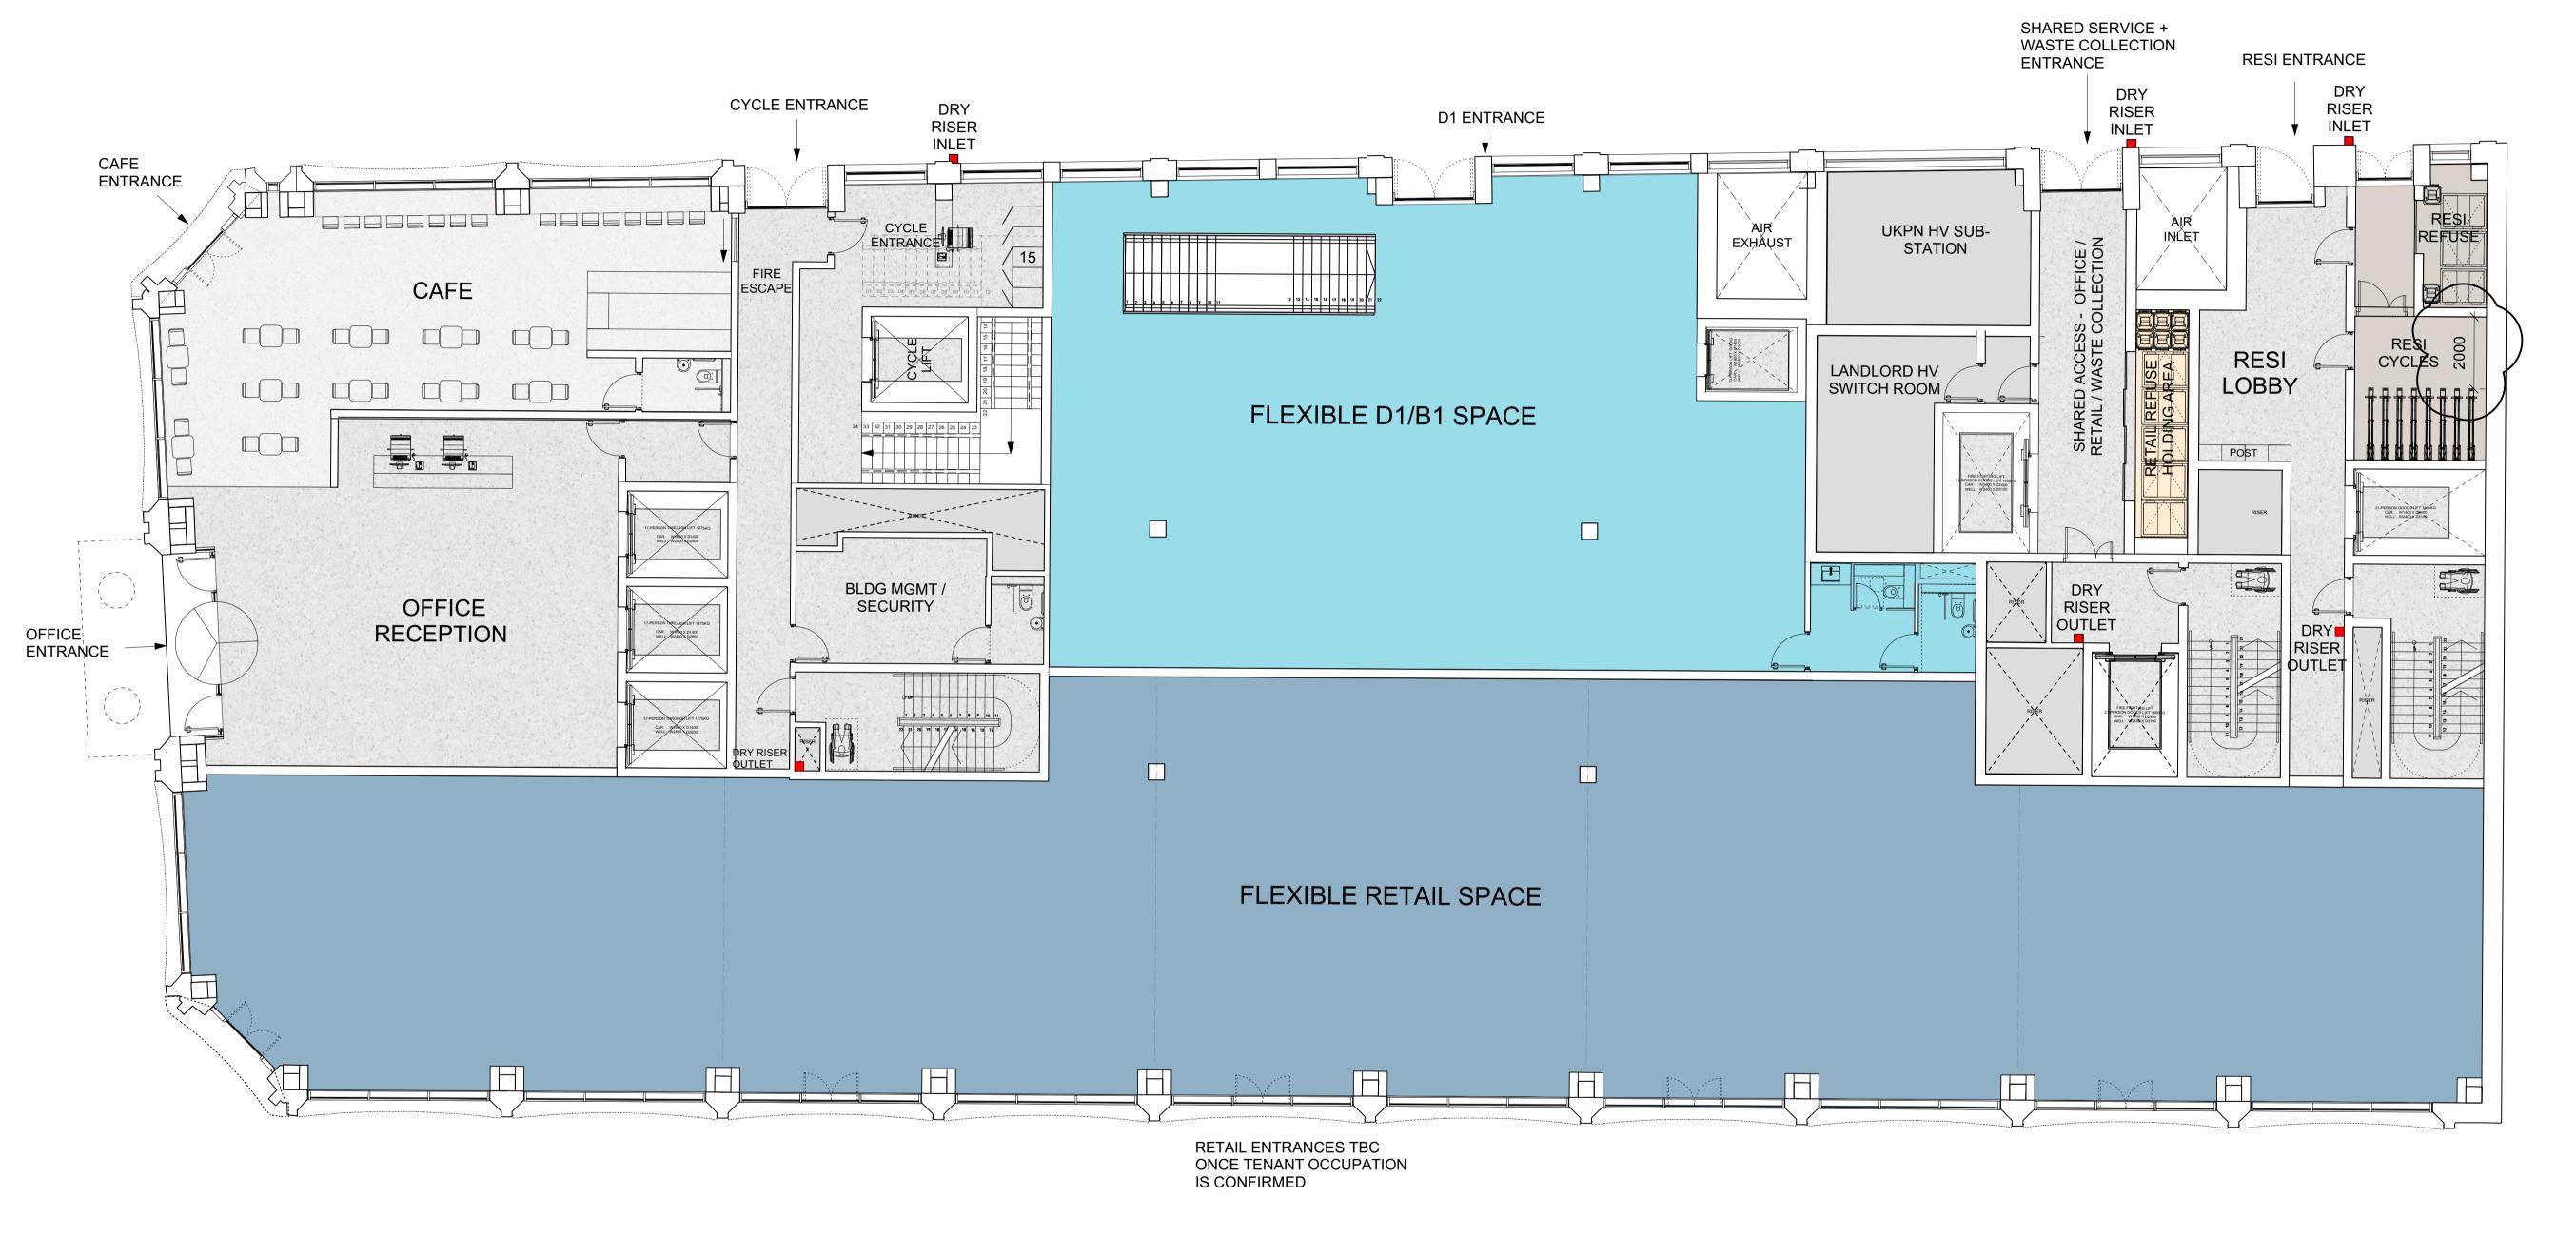

1 GROUND FLOOR PLAN SCALE 1:200 @ A3

Rey Plan

Do not scale from this drawing.

Check drawing on receipt and immediately report any discrepancies to the Architect.

Verify all dimensions and levels on site prior to construction.

Real Estate Nominee 2 Ltd

247 Tottenham Court Road, W1T 7QZ

Drawing Title

Proposed Ground Floor Plan

Drawing Status