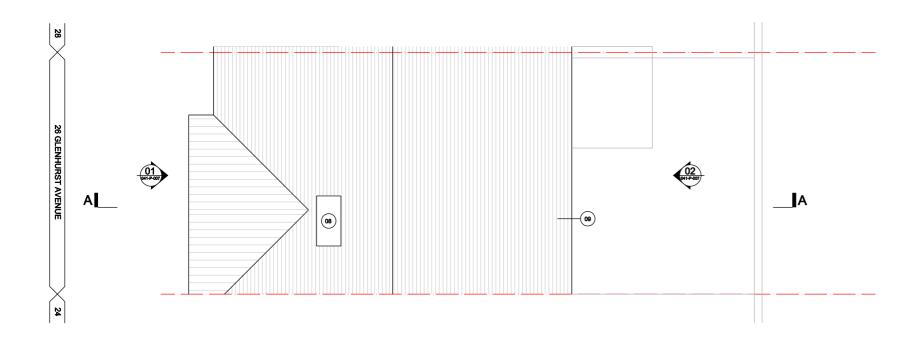

Existing Roof Plan

Proposed Roof Plan

EXISTING 01 EXISTIN

01 EXISTING EXTENSION

02 EXISTING PARTY WALL

03 EXISTING DRAINAGE ACCESS

04 EXISTING GARDEN WALL

05 EXISTING FIRE PLACE

06 CORBELLED BRICKWORK

07 EXISTING TIMBER WINDOWS PAINTED WHITE

08 EXISTING VELUX WINDOW

09 CLAY TILE ROOF

10 EXISTING DORMER

11 EXISTING NEIGHBOURS EXTENSION

12 EXISTING TIMBER FRENCH DOORS PAINTED WHITE

13 EXISTING PEBBLE DASHED FACADE PAINTED WHITE