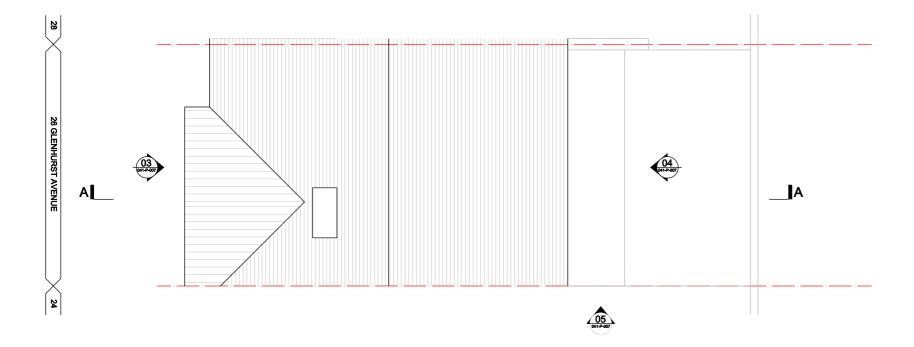

PROPOSED

01 LIME ROUGHCAST FACADE WHITE IN COLOUR

02 WHITE FRAMED ALUMINIUM SLIDING DOORS X 3

03 WHITE FRAMED FIXED GLAZING PANEL

04 BENCH

05 TIMBER SLAT SCREEN

06 CHIMNEY REMOVED

07 LEAD LINED ROOF 08 LEAD LINED COPING

09 HIDDEN GUTTER

10 GLAZED ROOF PANELS SUPPORTED BY WHITE STRUCTURL ELEMENTS