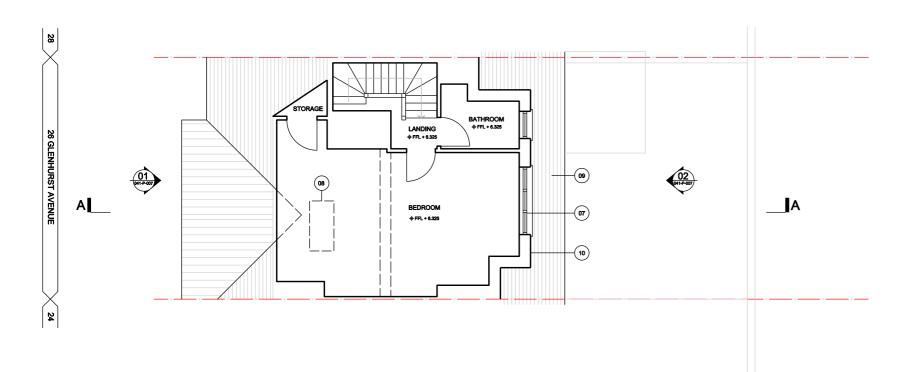

## ©1 Existing Second Floor Plan



## Proposed Second Floor Plan



## EXISTING

01 EXISTING EXTENSION

02 EXISTING PARTY WALL

03 EXISTING DRAINAGE ACCESS

04 EXISTING GARDEN WALL

05 EXISTING FIRE PLACE

06 CORBELLED BRICKWORK

07 EXISTING TIMBER WINDOWS PAINTED WHITE

08 EXISTING VELUX WINDOW

09 CLAY TILE ROOF

10 EXISTING DORMER

11 EXISTING NEIGHBOURS EXTENSION

12 EXISTING TIMBER FRENCH DOORS PAINTED WHITE

13 EXISTING PEBBLE DASHED FACADE PAINTED WHITE

## PROPOSED

01 LIME ROUGHCAST FACADE WHITE IN COLOUR

02 WHITE FRAMED ALUMINIUM SLIDING DOORS X 3

03 WHITE FRAMED FIXED GLAZING PANEL

04 BENCH

05 TIMBER SLAT SCREEN

06 CHIMNEY REMOVED

07 LEAD LINED ROOF

08 LEAD LINED COPING

09 HIDDEN GUTTER

10 GLAZED ROOF PANELS SUPPORTED BY WHITE STRUCTURL ELEMENTS