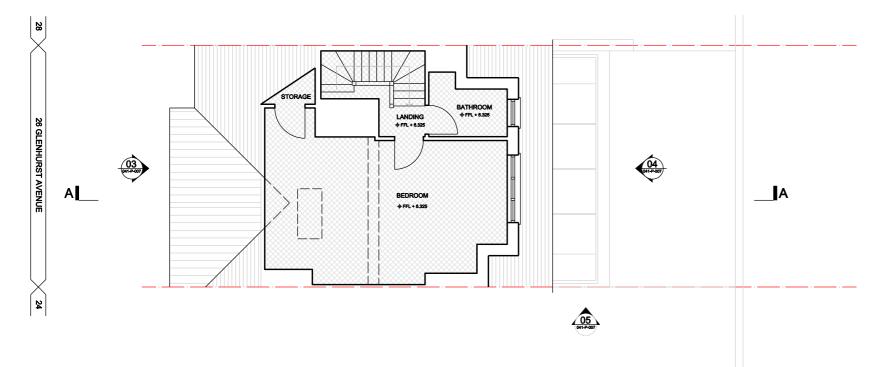

## ©1 Existing Second Floor Plan



## Proposed Second Floor Plan



## EXISTING

01 EXISTING EXTENSION

02 EXISTING PARTY WALL

03 EXISTING DRAINAGE ACCESS

04 EXISTING GARDEN WALL

05 EXISTING FIRE PLACE

06 CORBELLED BRICKWORK

07 EXISTING TIMBER WINDOWS PAINTED WHITE

08 EXISTING VELUX WINDOW

09 CLAY TILE ROOF

10 EXISTING DORMER

11 EXISTING NEIGHBOURS EXTENSION

12 EXISTING TIMBER FRENCH DOORS PAINTED WHITE

13 EXISTING PEBBLE DASHED FACADE PAINTED WHITE

## PROPOSED

01 LIME ROUGHCAST FACADE WHITE IN COLOUR

02 WHITE FRAMED ALUMINIUM SLIDING DOORS X 3

03 WHITE FRAMED FIXED GLAZING PANEL

04 BENCH

05 TIMBER SLAT SCREEN

06 CHIMNEY REMOVED

07 LEAD LINED ROOF

08 LEAD LINED COPING

09 HIDDEN GUTTER

10 GLAZED ROOF PANELS SUPPORTED BY WHITE STRUCTURL ELEMENTS