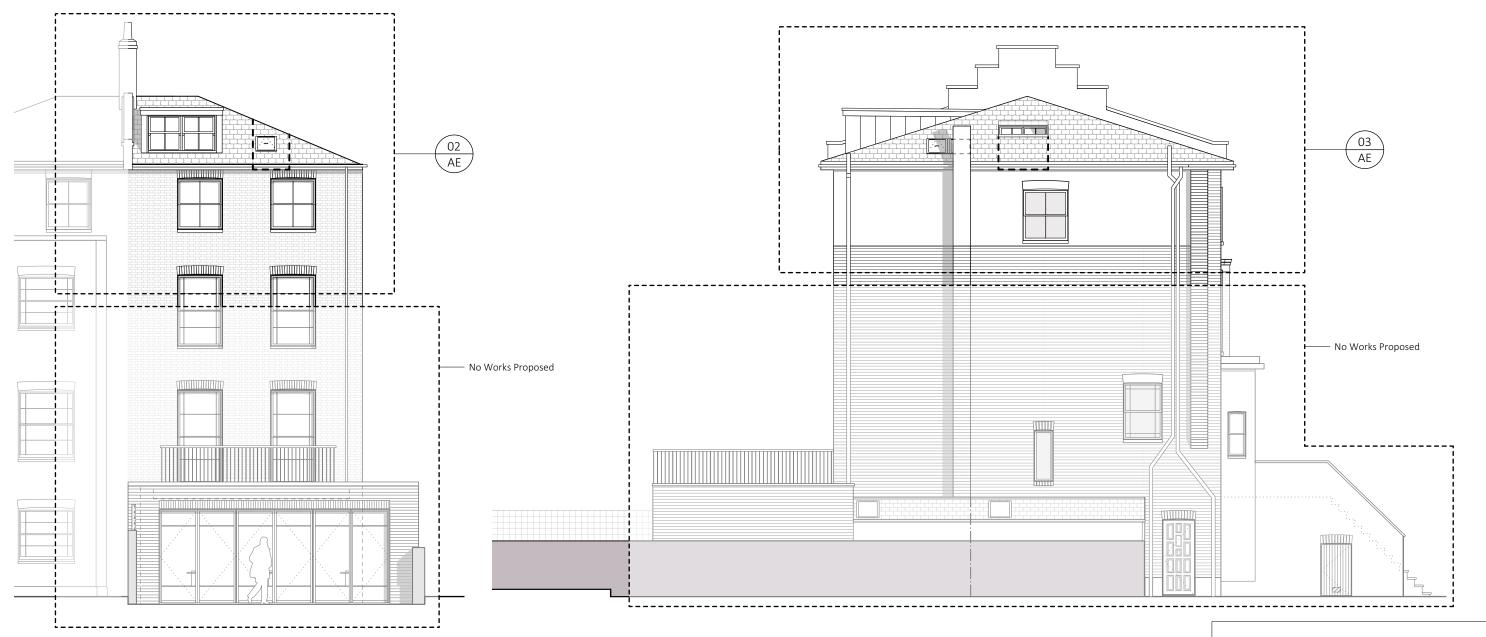

## **PLANNING**

Project T

## 69 St. Augustine's Rd, NW1

| Job No. 1268   | Sheet Title Proposed - Section BB & Restrictor      |
|----------------|-----------------------------------------------------|
| Stage          | Scale                                               |
| Planning       | 1:50 @ A3                                           |
| Drawn By       | Date                                                |
| JT             | 06.01.2021                                          |
| Reviewed By NL | CAD File Name<br>1268 - 69 St.Augustines Road-01-AS |

### nicholas lee architects ltd