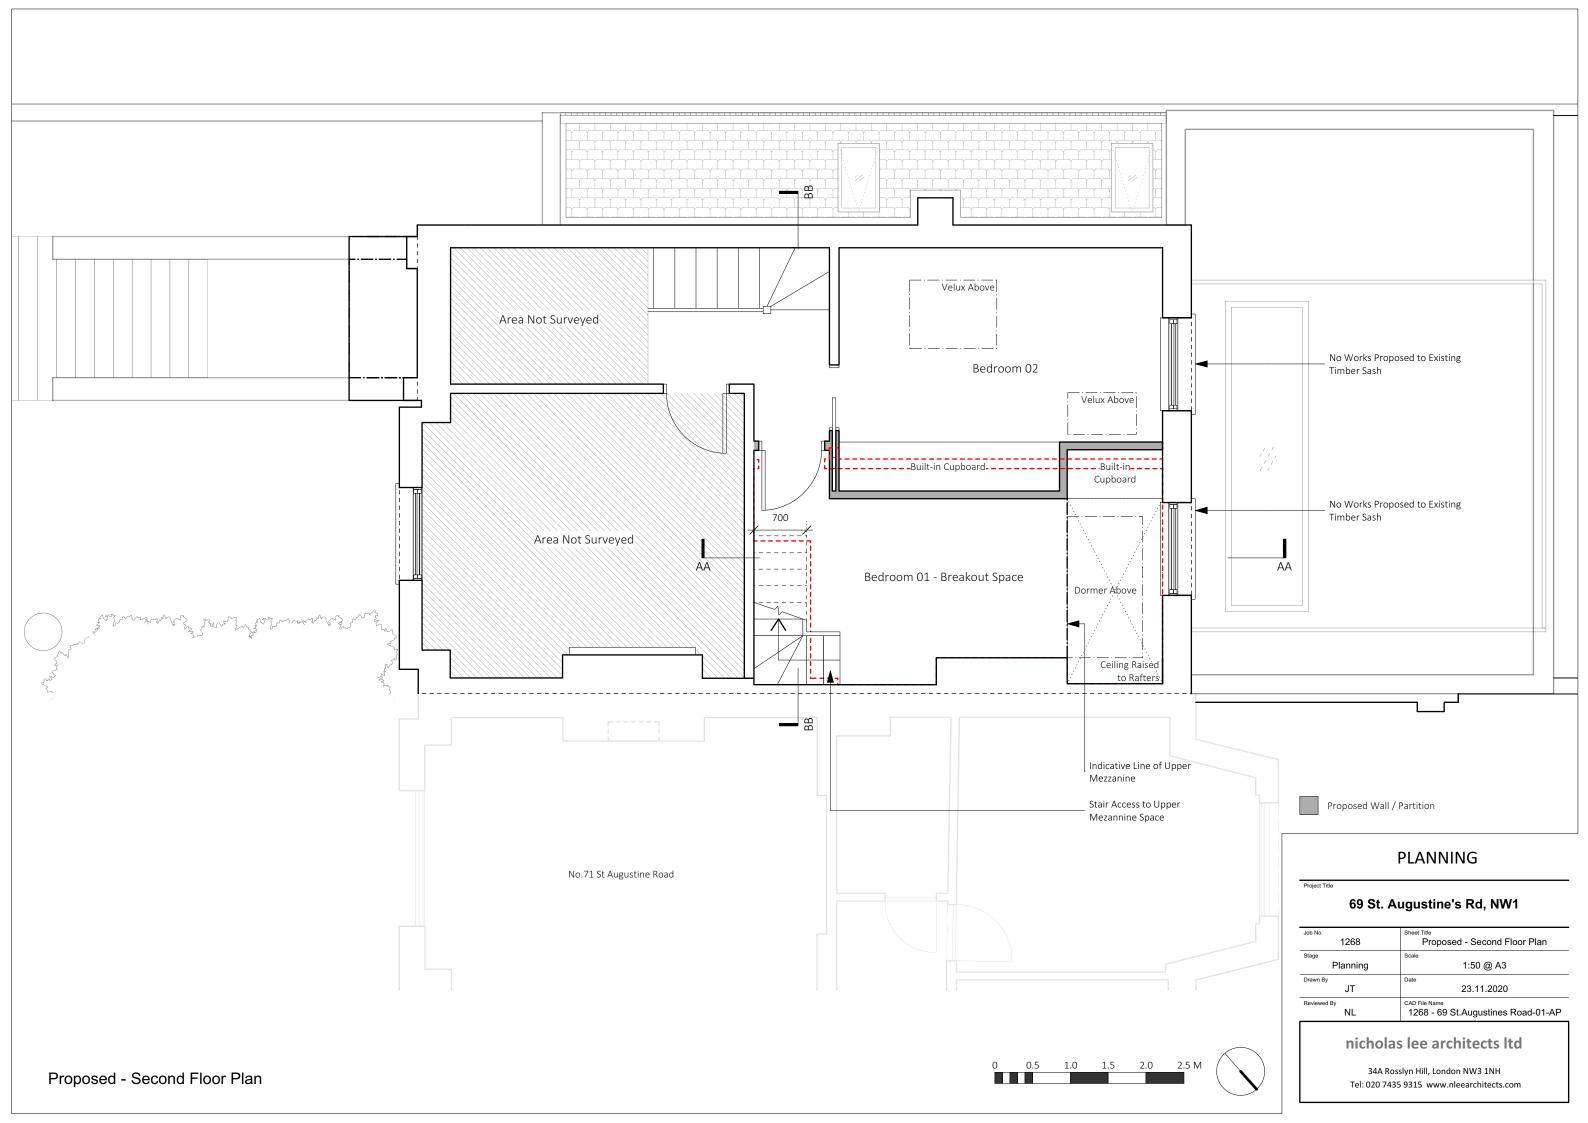

Proposed - Rear Elevation

Proposed - Side Elevation

## PLANNING

Project Title

## 69 St. Augustine's Rd, NW1

| NL NL             | 1268 - 69 St.Augustines Road-01-AE |  |
|-------------------|------------------------------------|--|
| JT<br>Reviewed By | 23.11.2020                         |  |
| Drawn By          | Date                               |  |
| Planning          | 1:100 @ A3                         |  |
| Stage             | Scale                              |  |
| 1268              | Proposed - Rear & Side Elevation   |  |
| JOD NO.           | Sheet little                       |  |

## nicholas lee architects ltd

Proposed - Rear Elevation

Proposed - Front Elevation