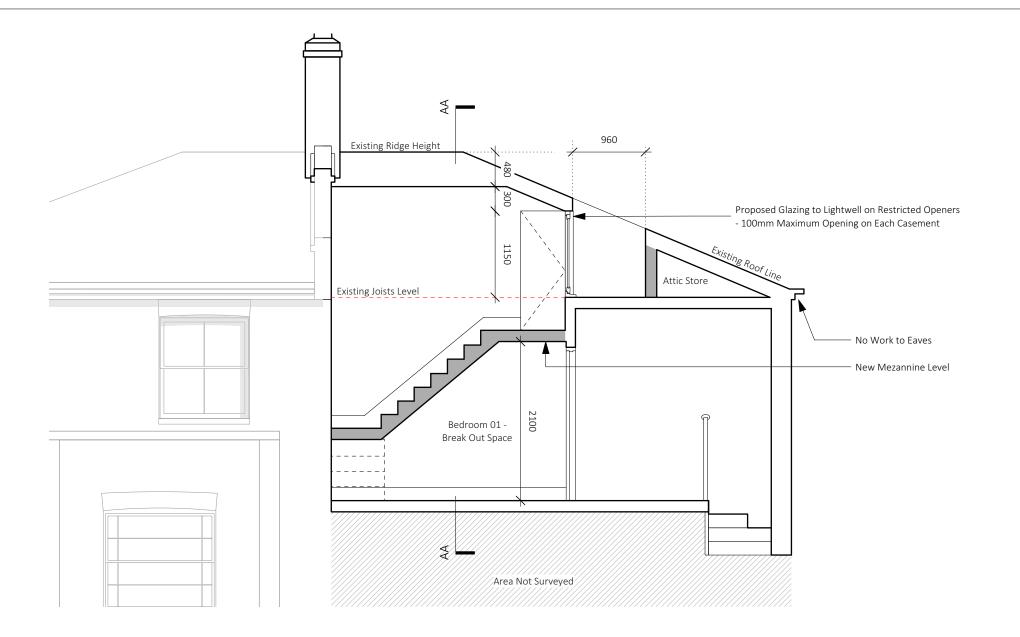

## Proposed - Side Elevation

Proposed - Section AA

### 69 St. Augustine's Rd, NW1

| Job No.<br>1268 | Proposed - Side Elevation & Section AA              |
|-----------------|-----------------------------------------------------|
| Stage           | Scale                                               |
| Planning        | 1:50 @ A3                                           |
| Drawn By        | Date                                                |
| JT              | 23.11.2020                                          |
| Reviewed By NL  | CAD File Name<br>1268 - 69 St.Augustines Road-03-AE |

### nicholas lee architects ltd

Proposed - Window Restrictor Diagram 1:20