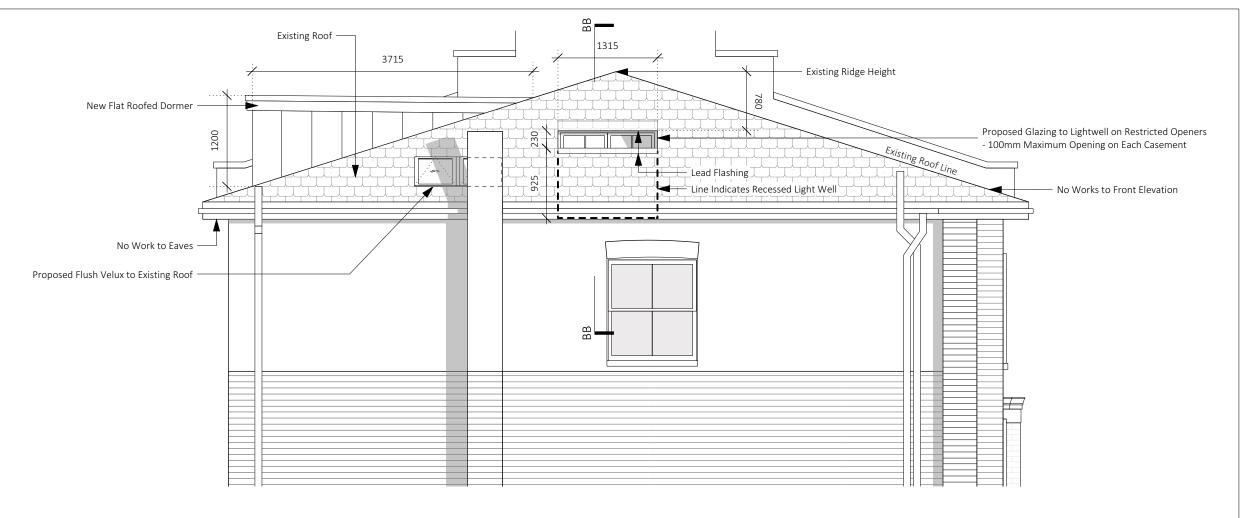

## Proposed - Side Elevation

Proposed - Section AA

### 69 St. Augustine's Rd, NW1

| Job No.<br>1268 | Proposed - Side Elevation & Section AA              |
|-----------------|-----------------------------------------------------|
| Stage           | Scale                                               |
| Planning        | 1:50 @ A3                                           |
| Drawn By        | Date                                                |
| JT              | 23.11.2020                                          |
| Reviewed By NL  | CAD File Name<br>1268 - 69 St.Augustines Road-03-AE |