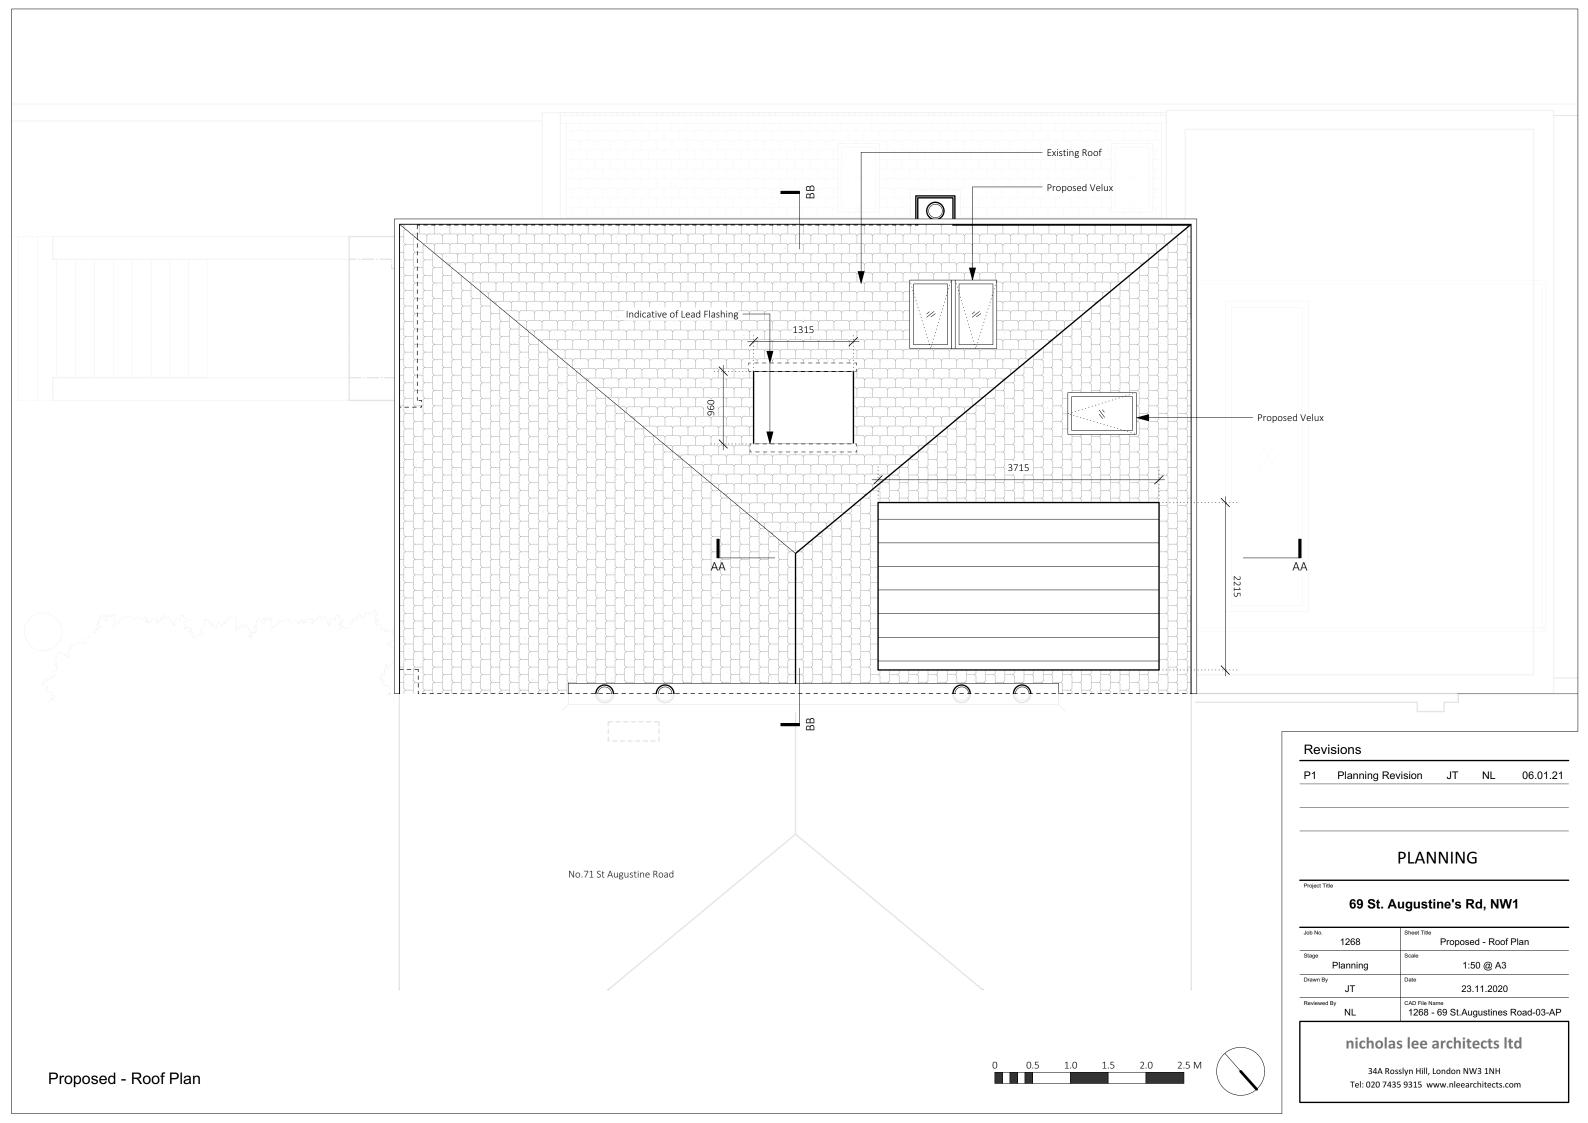

## **PLANNING**

Project Title

### 69 St. Augustine's Rd, NW1

| Job No.<br>1268 | Proposed - Side Elevation & Section AA              |
|-----------------|-----------------------------------------------------|
| Stage           | Scale                                               |
| Planning        | 1:50 @ A3                                           |
| Drawn By        | Date                                                |
| JT              | 23.11.2020                                          |
| Reviewed By NL  | CAD File Name<br>1268 - 69 St.Augustines Road-03-AE |

### nicholas lee architects ltd

Proposed - Window Restrictor Diagram 1:20