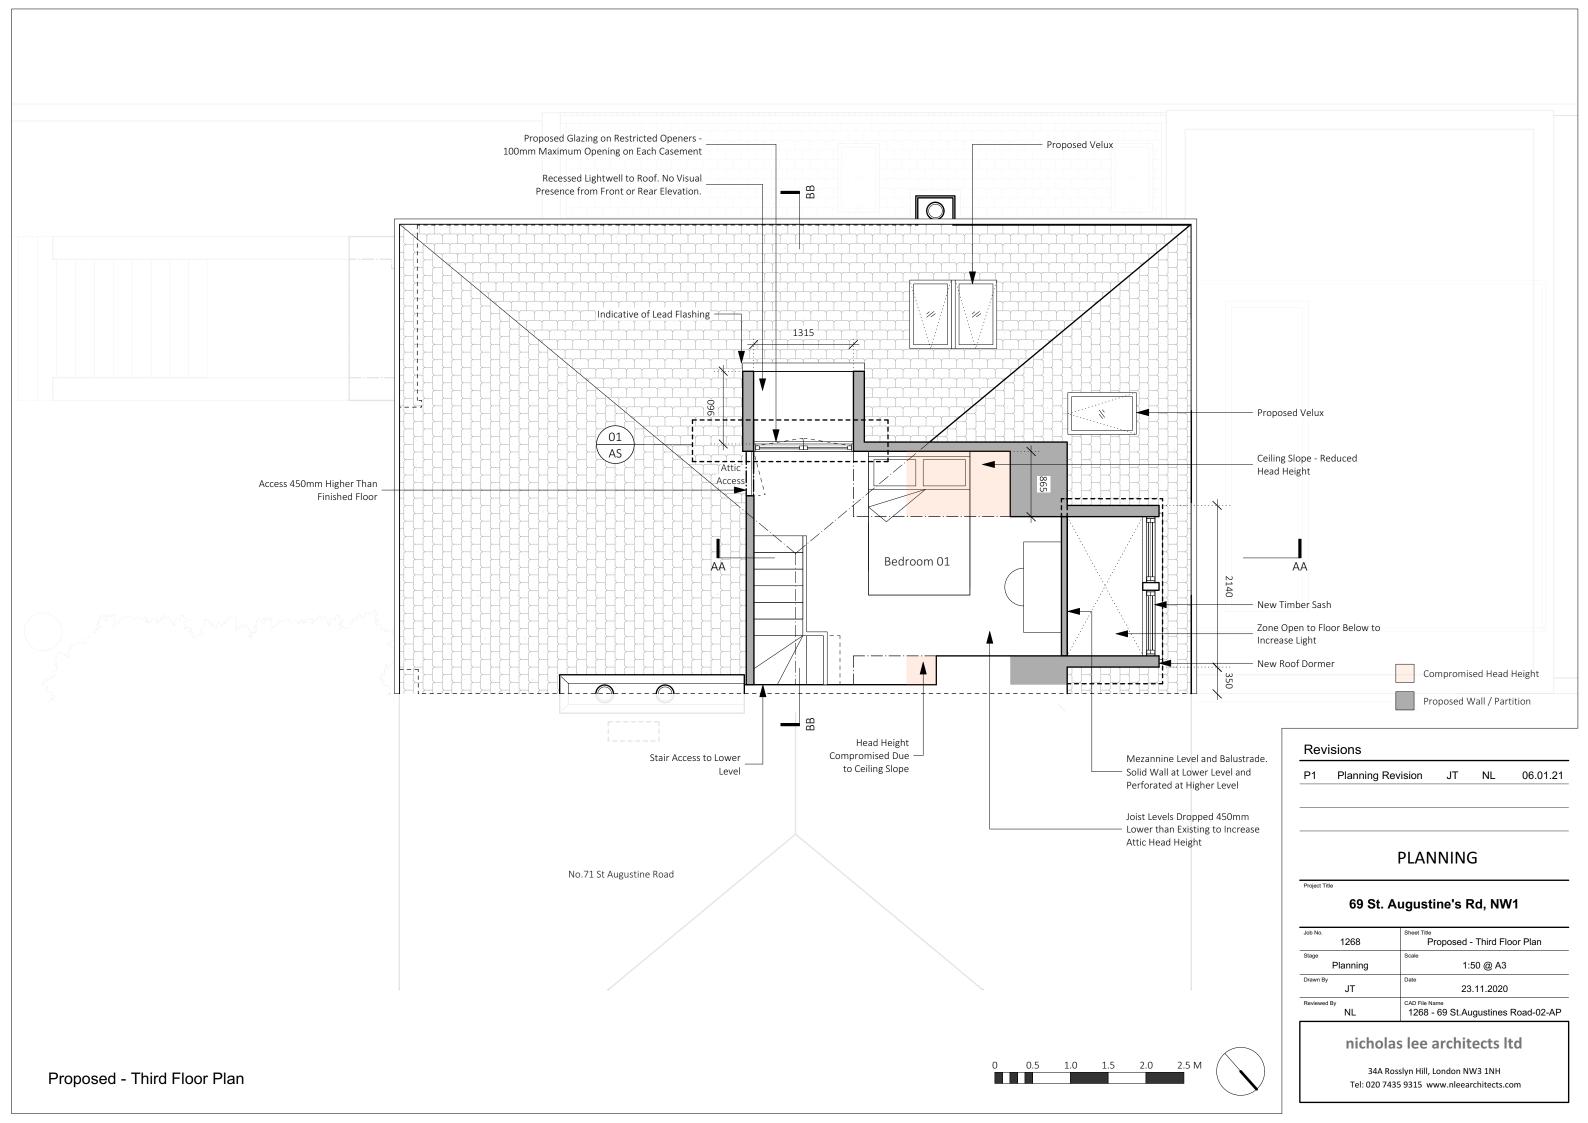

# PLANNING

Project Ti

## 69 St. Augustine's Rd, NW1

| Job No. 1268 | Proposed - Front & Rear Elevation                   |
|--------------|-----------------------------------------------------|
| Stage        | Scale                                               |
| Planning     | 1:50 @ A3                                           |
| Drawn By     | Date                                                |
| JT           | 23.11.2020                                          |
| Reviewed By  | CAD File Name<br>1268 - 69 St.Augustines Road-02-AE |

### nicholas lee architects ltd

## Proposed - Side Elevation

Proposed - Section AA