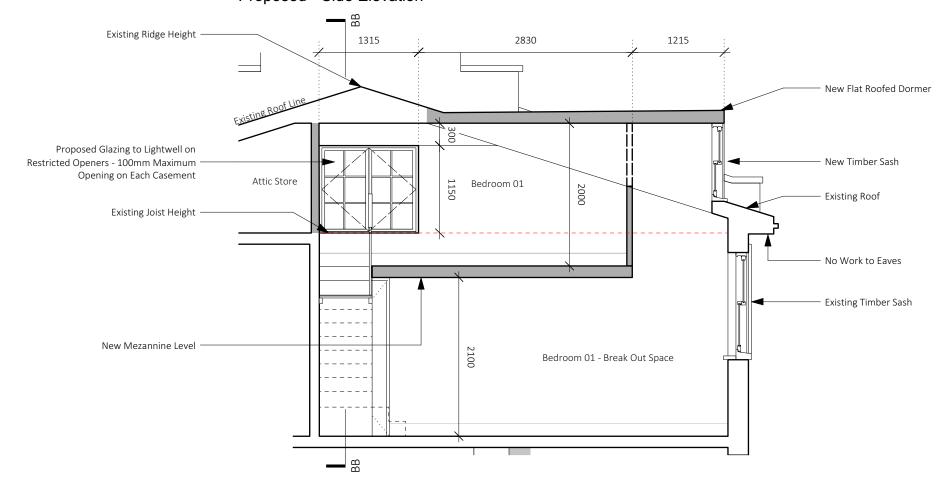

## 69 St. Augustine's Rd, NW1

| Job No. 1268   | Sheet Title Proposed - Section BB & Restrictor      |
|----------------|-----------------------------------------------------|
| Stage          | Scale                                               |
| Planning       | 1:50 @ A3                                           |
| Drawn By       | Date                                                |
| JT             | 06.01.2021                                          |
| Reviewed By NL | CAD File Name<br>1268 - 69 St.Augustines Road-01-AS |