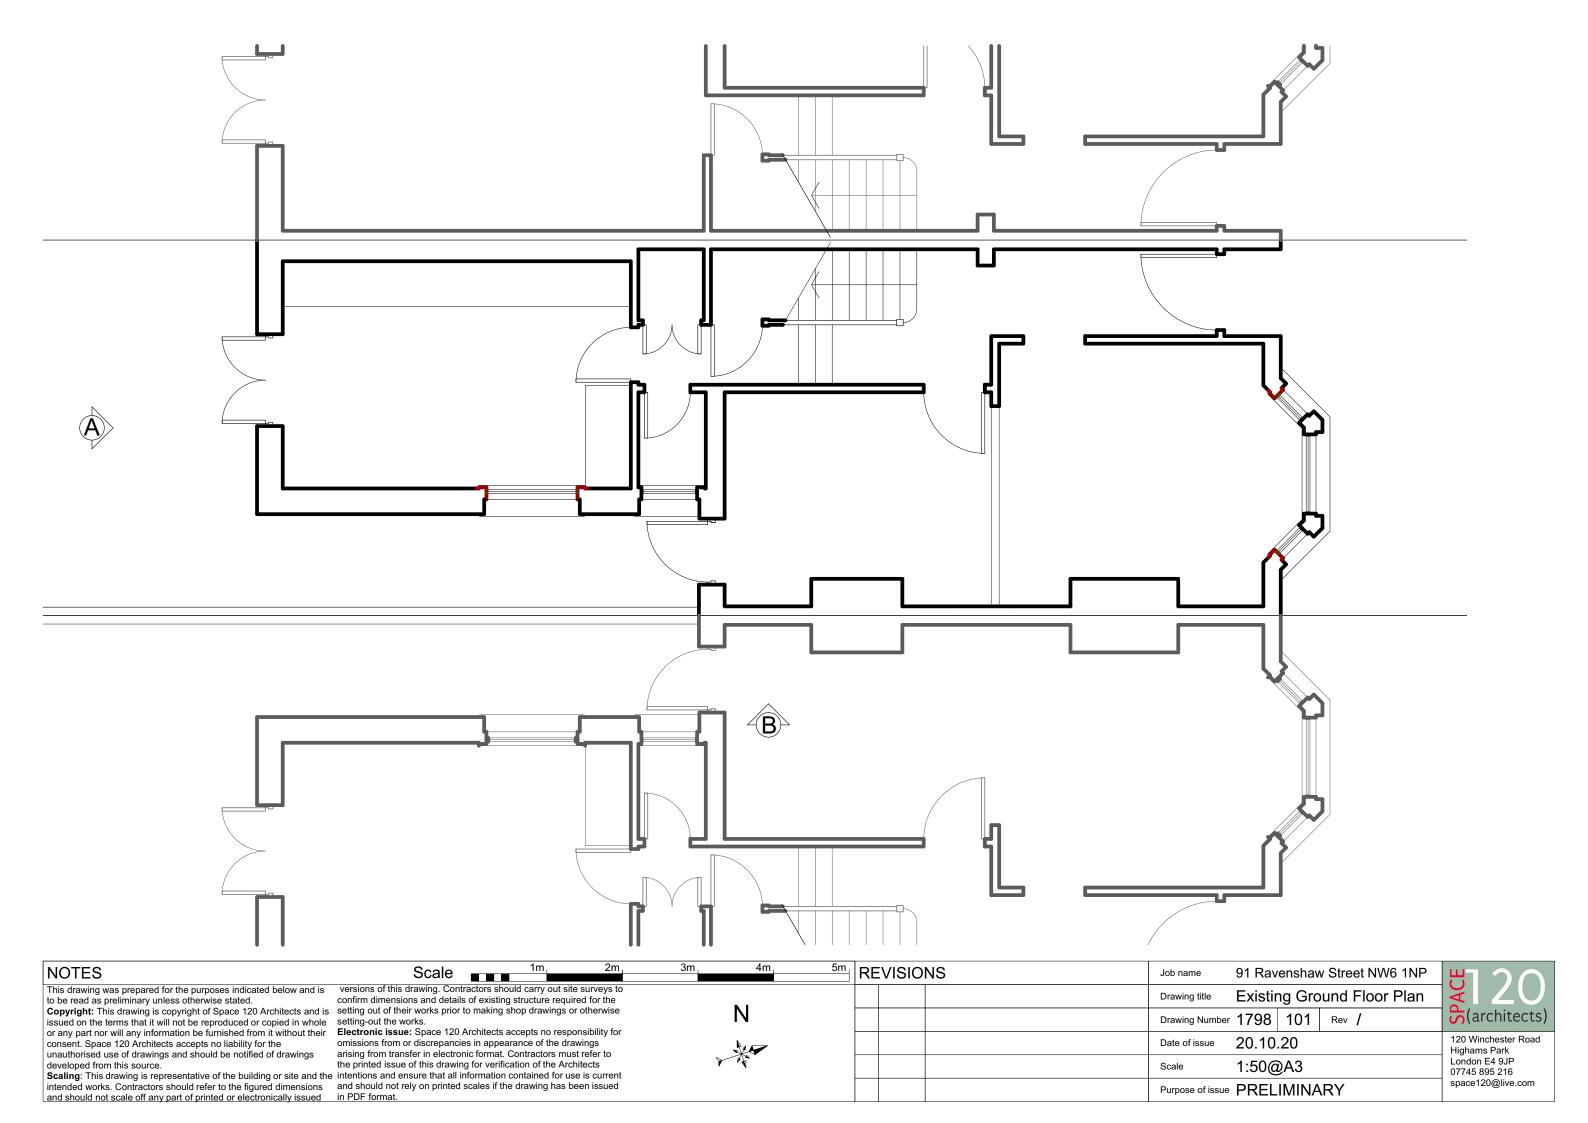

| NOTES Sc                                                                                                                                                                                          | ale 1m 2m                                                                                                                            | 3m 4m 5m | REVISIONS | Job name 91 Ravenshaw Street NW6 1NP | #1 2 O                              |
|---------------------------------------------------------------------------------------------------------------------------------------------------------------------------------------------------|--------------------------------------------------------------------------------------------------------------------------------------|----------|-----------|--------------------------------------|-------------------------------------|
| to be read as preliminary unless otherwise stated. confirm dimensions and                                                                                                                         | g. Contractors should carry out site surveys to details of existing structure required for the                                       |          |           | Drawing title Existing Elevation A   |                                     |
| <b>Copyright:</b> This drawing is copyright of Space 120 Architects and is setting out of their work issued on the terms that it will not be reproduced or copied in whole setting-out the works. |                                                                                                                                      | N        |           | Drawing Number 1798 103 Rev          | (architects)                        |
| consent. Space 120 Architects accepts no liability for the omissions from or disci                                                                                                                | ce 120 Architects accepts no responsibility for repancies in appearance of the drawings electronic format. Contractors must refer to |          |           | Date of issue 20.10.20               | 120 Winchester Road<br>Highams Park |
|                                                                                                                                                                                                   | drawing for verification of the Architects                                                                                           |          |           | Scale 1:50@A3                        | London E4 9JP<br>07745 895 216      |
|                                                                                                                                                                                                   | printed scales if the drawing has been issued                                                                                        |          |           | Purpose of issue PRELIMINARY         | space120@live.com                   |