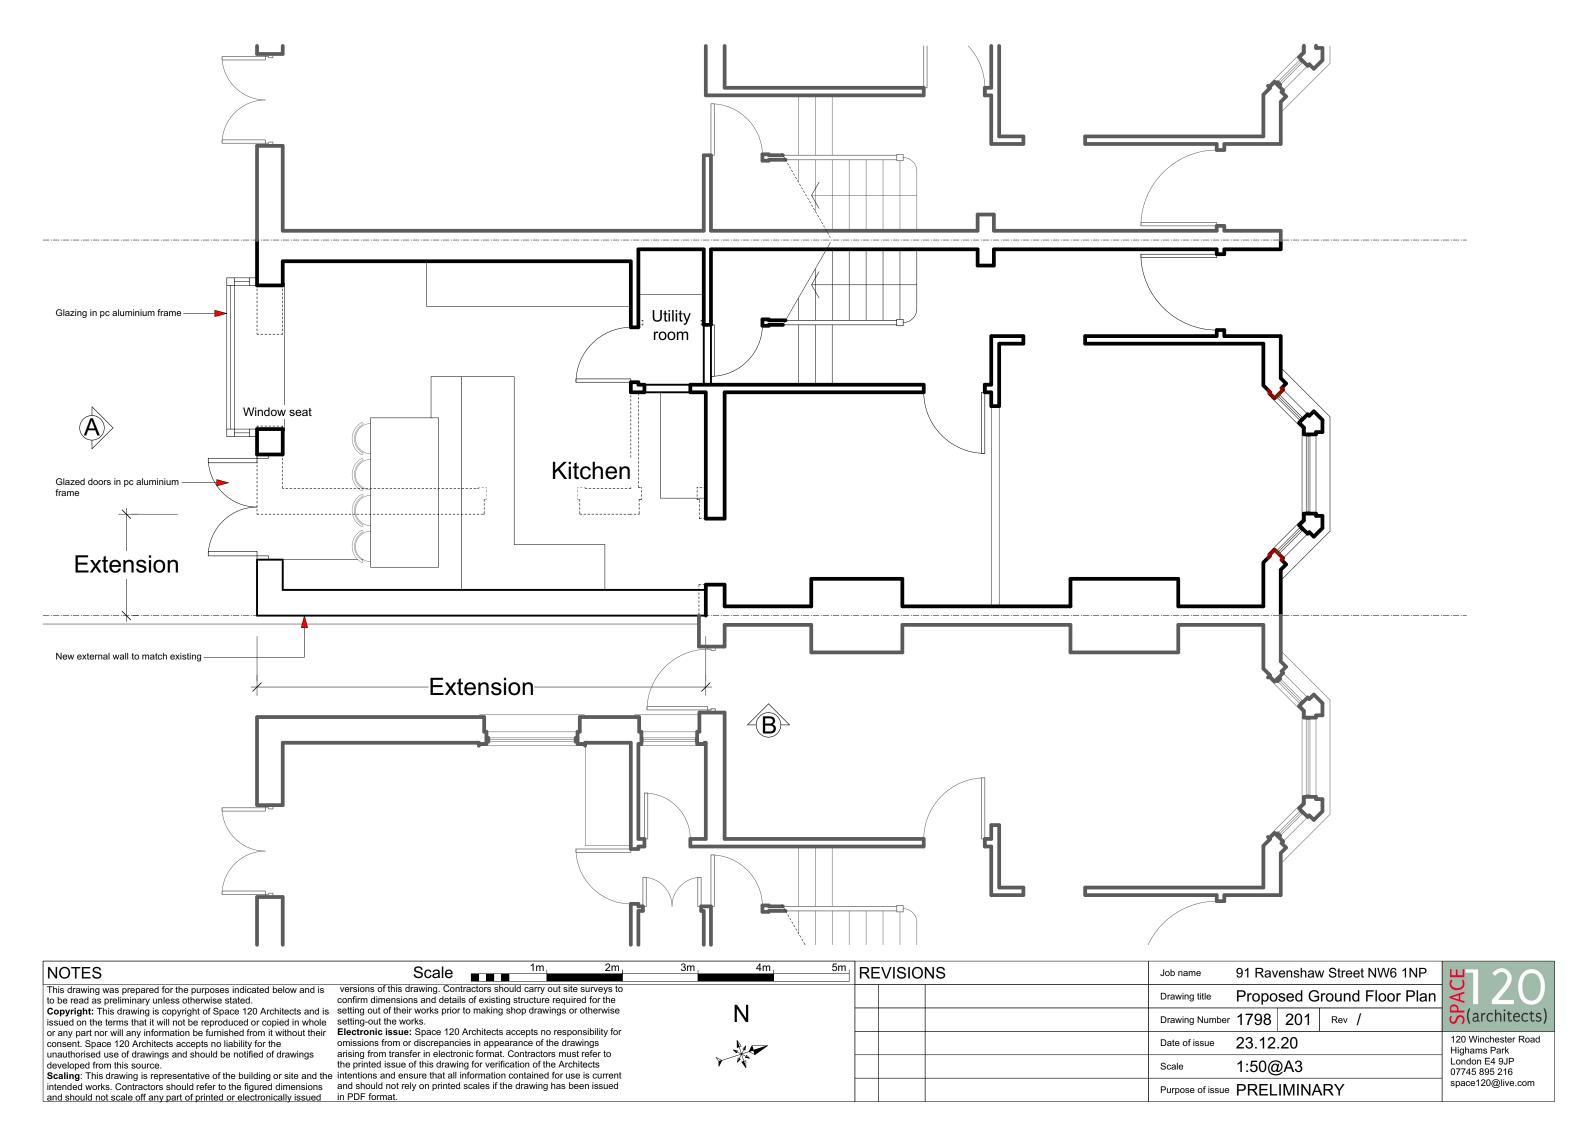

| NOTES Sc                                                                                                                                                                                          | ale 1m 2m                                                                                                                            | 3m 4m 5m | REVISIONS | Job name 91 Ravenshaw Street NW6 1NP | #1 2 O                              |
|---------------------------------------------------------------------------------------------------------------------------------------------------------------------------------------------------|--------------------------------------------------------------------------------------------------------------------------------------|----------|-----------|--------------------------------------|-------------------------------------|
| to be read as preliminary unless otherwise stated. confirm dimensions and                                                                                                                         | g. Contractors should carry out site surveys to details of existing structure required for the                                       |          |           | Drawing title Existing Elevation A   |                                     |
| <b>Copyright:</b> This drawing is copyright of Space 120 Architects and is setting out of their work issued on the terms that it will not be reproduced or copied in whole setting-out the works. |                                                                                                                                      | N        |           | Drawing Number 1798 103 Rev          | (architects)                        |
| consent. Space 120 Architects accepts no liability for the omissions from or disci                                                                                                                | ce 120 Architects accepts no responsibility for repancies in appearance of the drawings electronic format. Contractors must refer to |          |           | Date of issue 20.10.20               | 120 Winchester Road<br>Highams Park |
|                                                                                                                                                                                                   | drawing for verification of the Architects                                                                                           |          |           | Scale 1:50@A3                        | London E4 9JP<br>07745 895 216      |
|                                                                                                                                                                                                   | printed scales if the drawing has been issued                                                                                        |          |           | Purpose of issue PRELIMINARY         | space120@live.com                   |