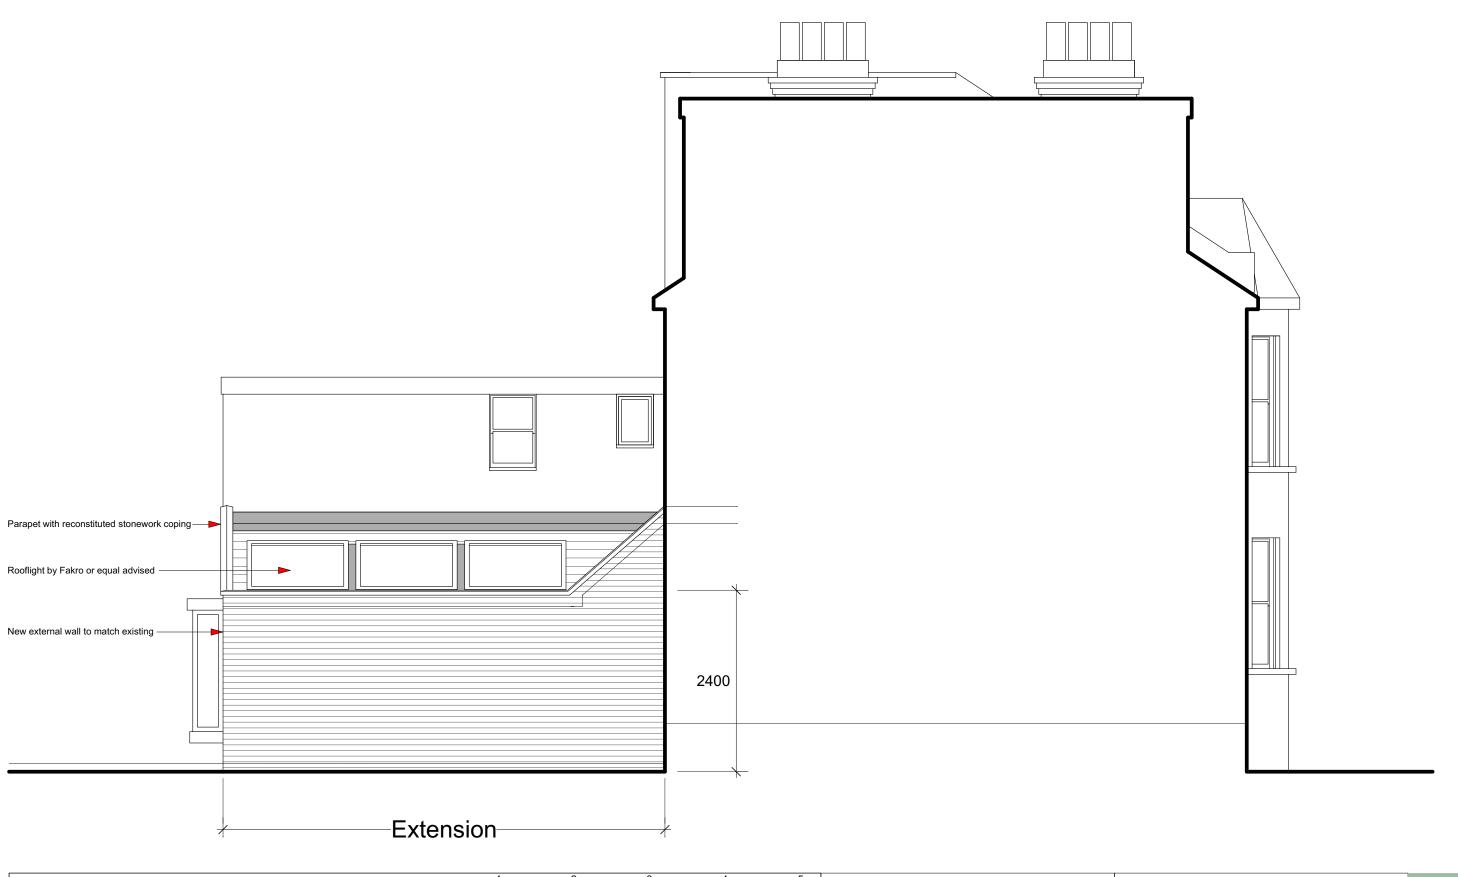

| NOTES                                                                                                                                                                                                                                | Scale 🔳 🗷 🗷                                                                   | 1m                  | 2m      | 3m | 4m       | 5m | REVISIONS | Job name        | 91 Ravensha | w Street NW6 1NP | 出 20                                |
|--------------------------------------------------------------------------------------------------------------------------------------------------------------------------------------------------------------------------------------|-------------------------------------------------------------------------------|---------------------|---------|----|----------|----|-----------|-----------------|-------------|------------------|-------------------------------------|
| to be read as preliminary unless otherwise stated. confirm                                                                                                                                                                           | ons of this drawing. Contractors shound immensions and details of existing    | structure required  | for the |    | <b>.</b> |    |           | Drawing title   | Proposed B  | Elevation B      |                                     |
| Copyright: This drawing is copyright of Space 120 Architects and is setting issued on the terms that it will not be reproduced or copied in whole or any part nor will any information be furnished from it without their Electrons. | g-out the works.                                                              |                     |         |    | N        |    |           | Drawing Numb    | er 1798 204 | Rev /            | (architects)                        |
| consent. Space 120 Architects accepts no liability for the omission                                                                                                                                                                  | ions from or discrepancies in appear<br>from transfer in electronic format. C | ance of the drawin  | ngs     |    |          |    |           | Date of issue   | 23.12.20    |                  | 120 Winchester Road<br>Highams Park |
|                                                                                                                                                                                                                                      | inted issue of this drawing for verifica                                      | tion of the Archite | ects    | 7  | W.       |    |           | Scale           | 1:50@A3     |                  | London E4 9JP<br>07745 895 216      |
| intended works. Contractors should refer to the figured dimensions and should not scale off any part of printed or electronically issued in PDF                                                                                      | hould not rely on printed scales if the                                       |                     |         |    |          |    |           | Purpose of issu | e PRELIMIN  | ARY              | space120@live.com                   |