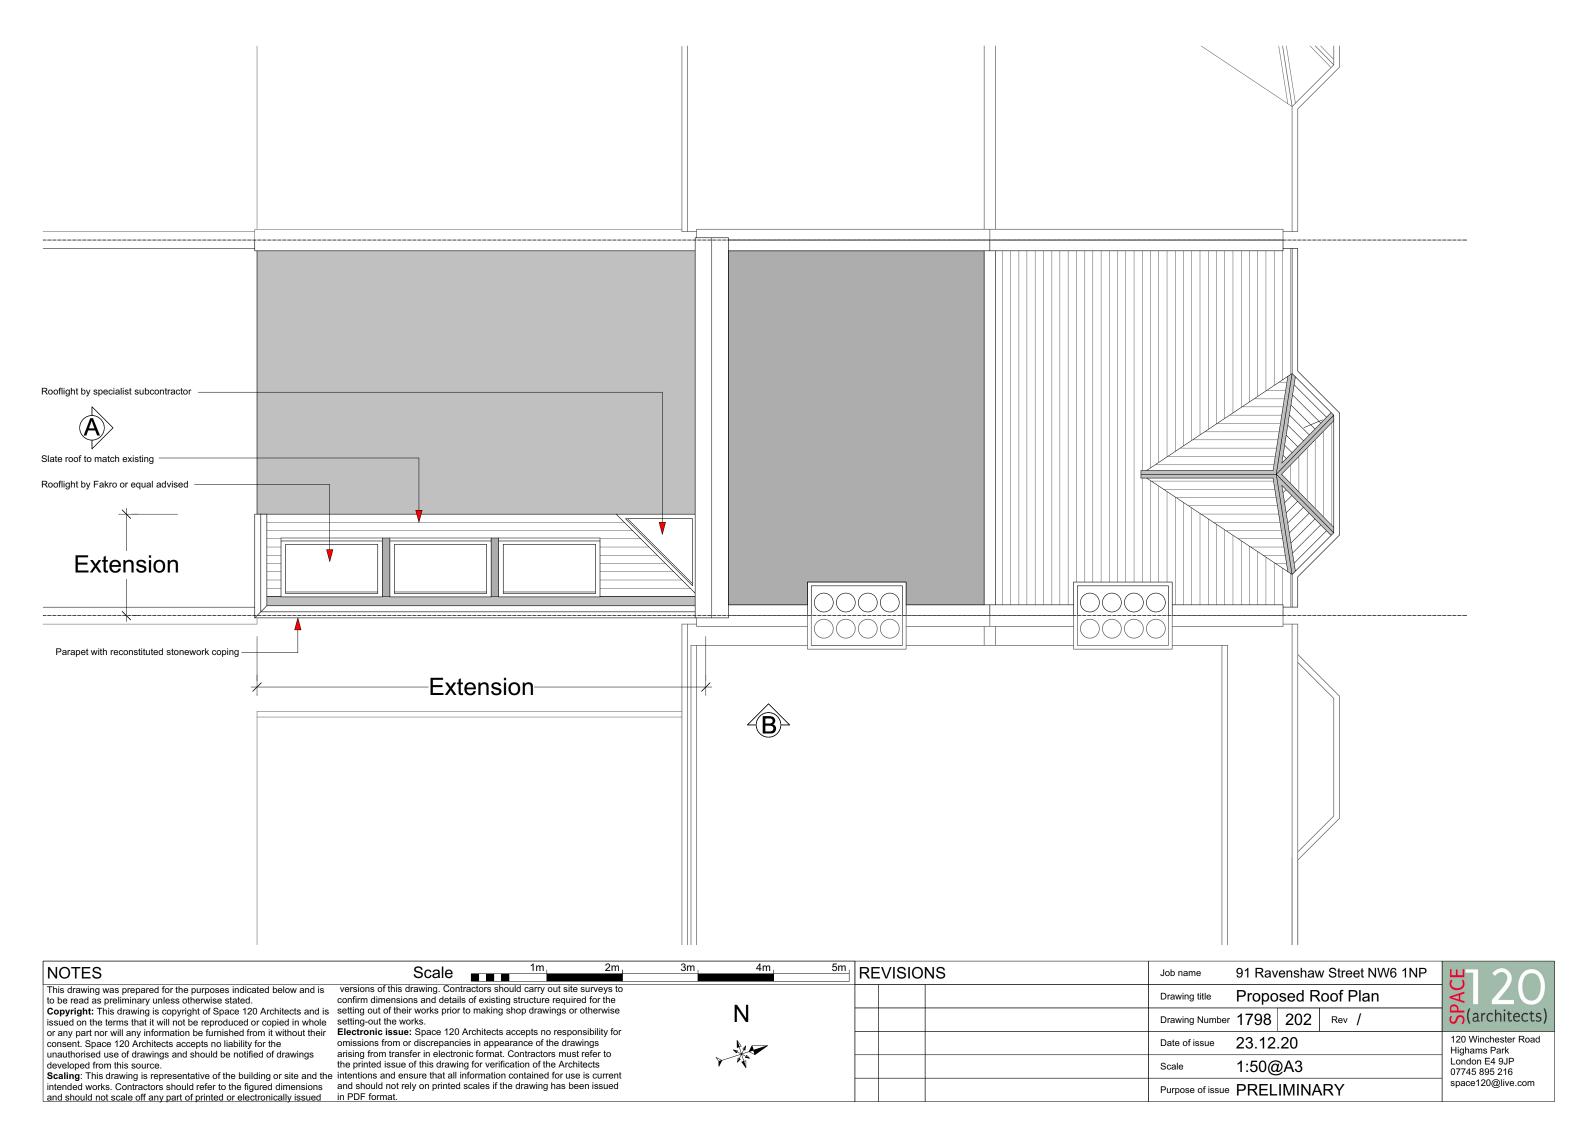

| NOTES Scale Scale                                                                                                                                                                                                                                                                                                  | 2m               | 3m 4m 5n | REVISIONS | Job name 91 Ravenshaw Street NW6 1NP | #1 2 O                              |
|--------------------------------------------------------------------------------------------------------------------------------------------------------------------------------------------------------------------------------------------------------------------------------------------------------------------|------------------|----------|-----------|--------------------------------------|-------------------------------------|
| This drawing was prepared for the purposes indicated below and is to be read as preliminary unless otherwise stated.  versions of this drawing. Contractors should carry of confirm dimensions and details of existing structure                                                                                   | required for the |          |           | Drawing title Existing Elevation B   |                                     |
| Copyright: This drawing is copyright of Space 120 Architects and is setting out of their works prior to making shop drawi issued on the terms that it will not be reproduced or copied in whole setting-out the works.                                                                                             |                  | N        |           | Drawing Number 1798 104 Rev          | (architects)                        |
| or any part nor will any information be furnished from it without their consent. Space 120 Architects accepts no liability for the consent space 120 Architects accepts no liability for the consent space is few to a proper                                                                                      | he drawings      |          |           | Date of issue 20.10.20               | 120 Winchester Road<br>Highams Park |
| unauthorised use of drawings and should be notified of drawings arising from transfer in electronic format. Contractors must refer to developed from this source.  Scaling: This drawing is representative of the building or site and the intentions and ensure that all information contained for use is current | ne Architects    |          |           | Scale 1:50@A3                        | London E4 9JP<br>07745 895 216      |
| intended works. Contractors should refer to the figured dimensions and should not rely on printed scales if the drawing has been issued in PDF format.                                                                                                                                                             |                  |          |           | Purpose of issue PRELIMINARY         | space120@live.com                   |