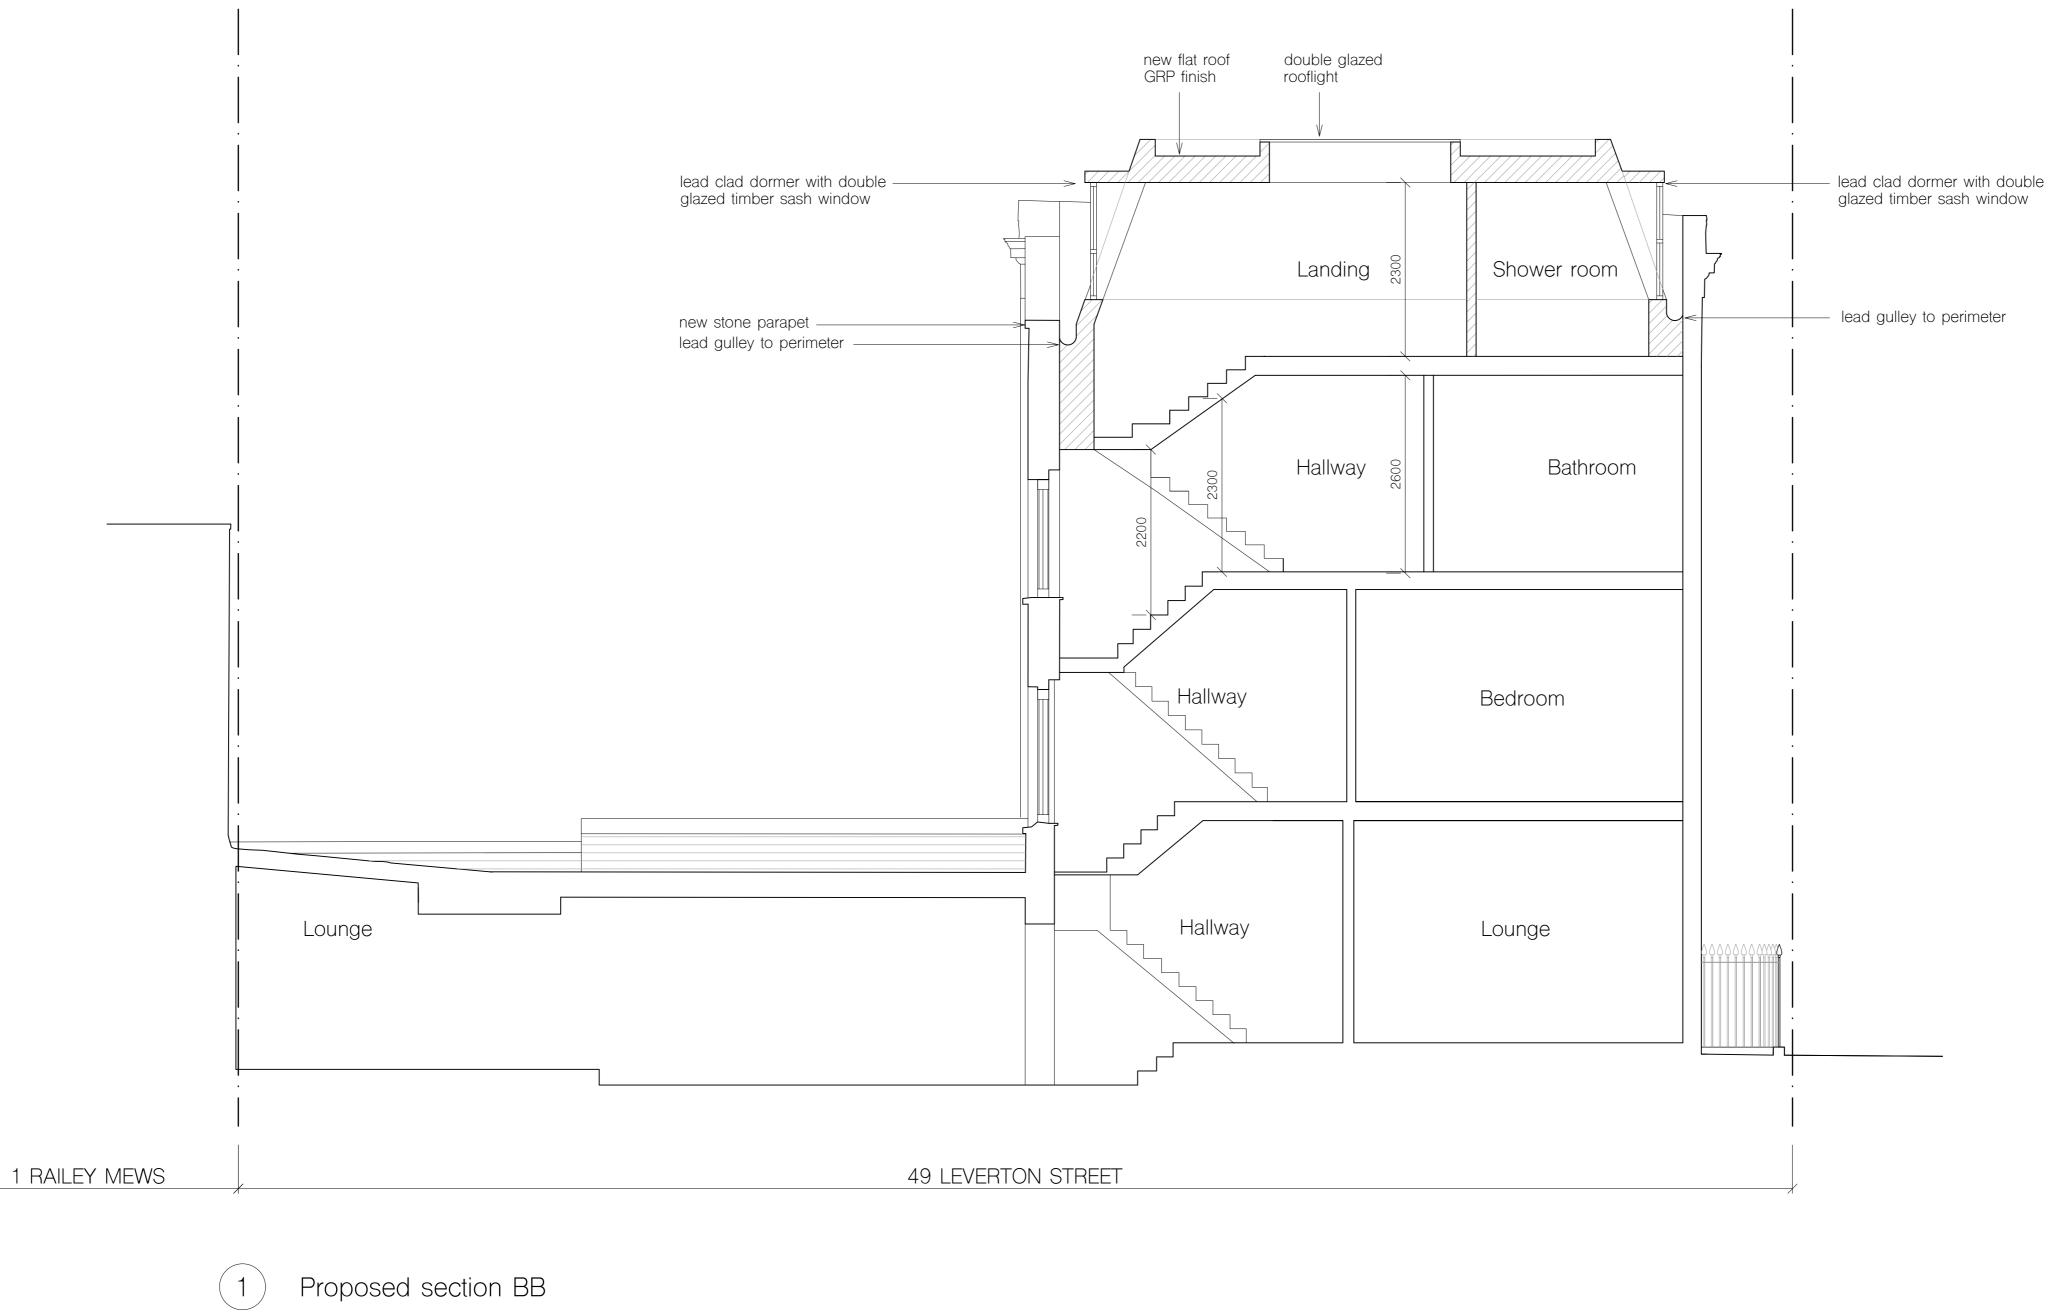

project

49 Leverton Street Kentish Town, London NW5 2PE

client Rosalind Miller & Justin Parkhurst

architect

drawing title

proposed long section through staircase

| scale at A1 | scale at A3 | date  |
|-------------|-------------|-------|
| 1:50        | 1:100       | 12.20 |
| job no.     | drawing     | rev.  |
| 136         | P201        |       |