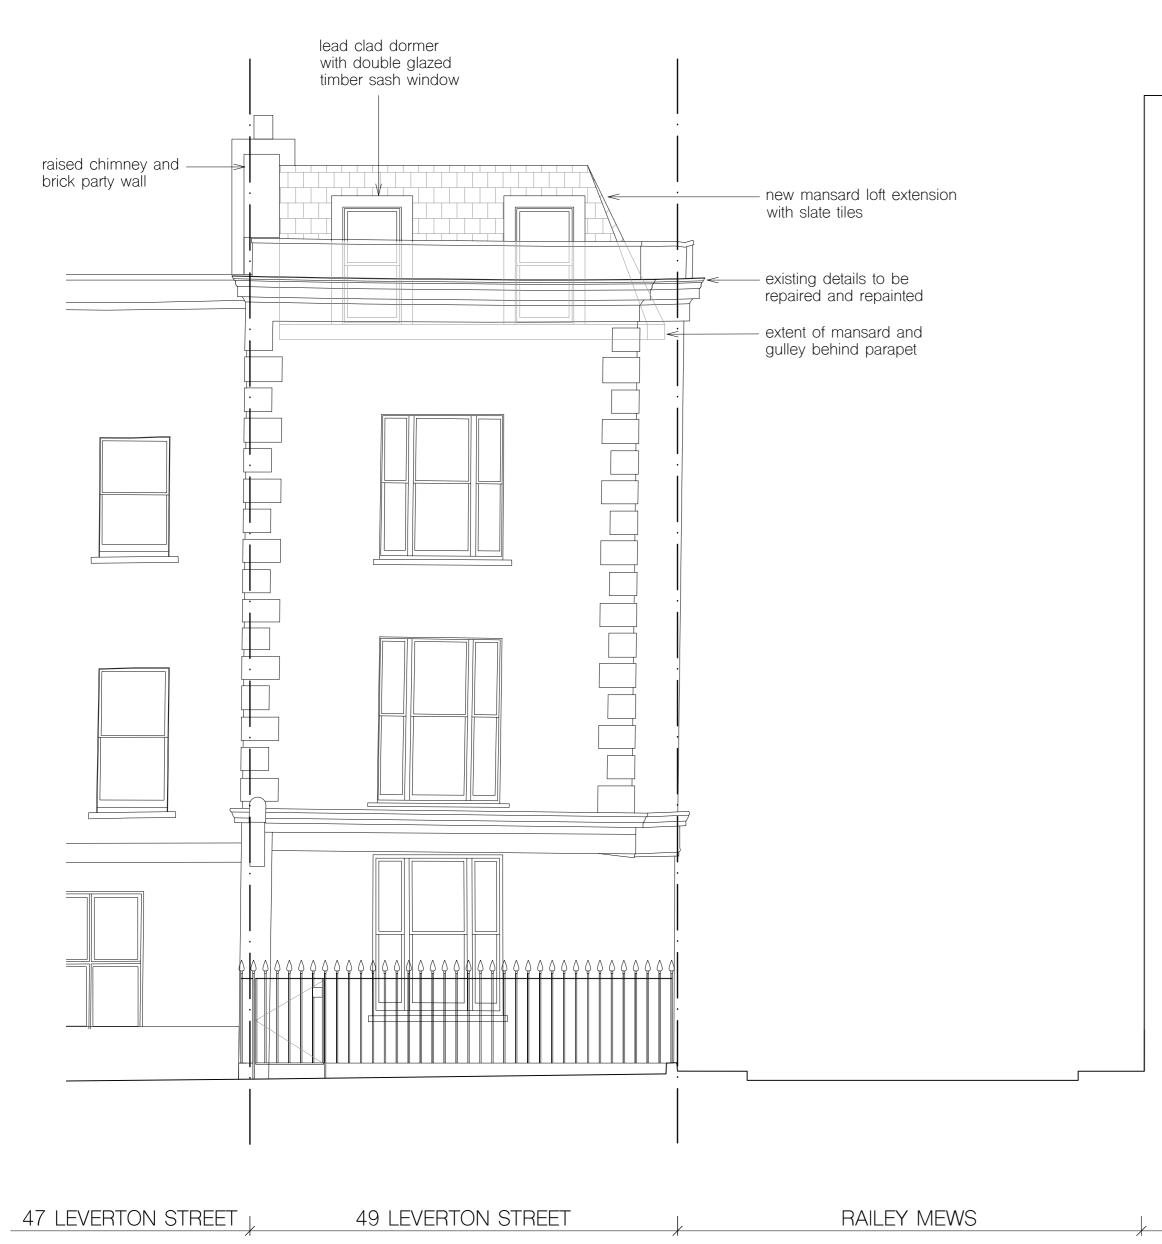

(1)Proposed front elevation

Proposed rear elevation

2

0m 2 4 6

## raised chimney and

All information subject to design development and site verification.

This drawing is the property of ROAR Architects Ltd. No disclosure or copy of it may be made without written permission. This drawing is for planning purposes only, no guarantee is given to its accuracy or correctness and is subject to site verification.

project

49 Leverton Street Kentish Town, London NW5 2PE

client Rosalind Miller & Justin Parkhurst

10

architect

drawing title

proposed front and rear elevation

| scale at A1 | scale at A3 | date  |
|-------------|-------------|-------|
| 1:50        | 1:100       | 12.20 |
| job no.     | drawing     | rev.  |
| 136         | P151        |       |