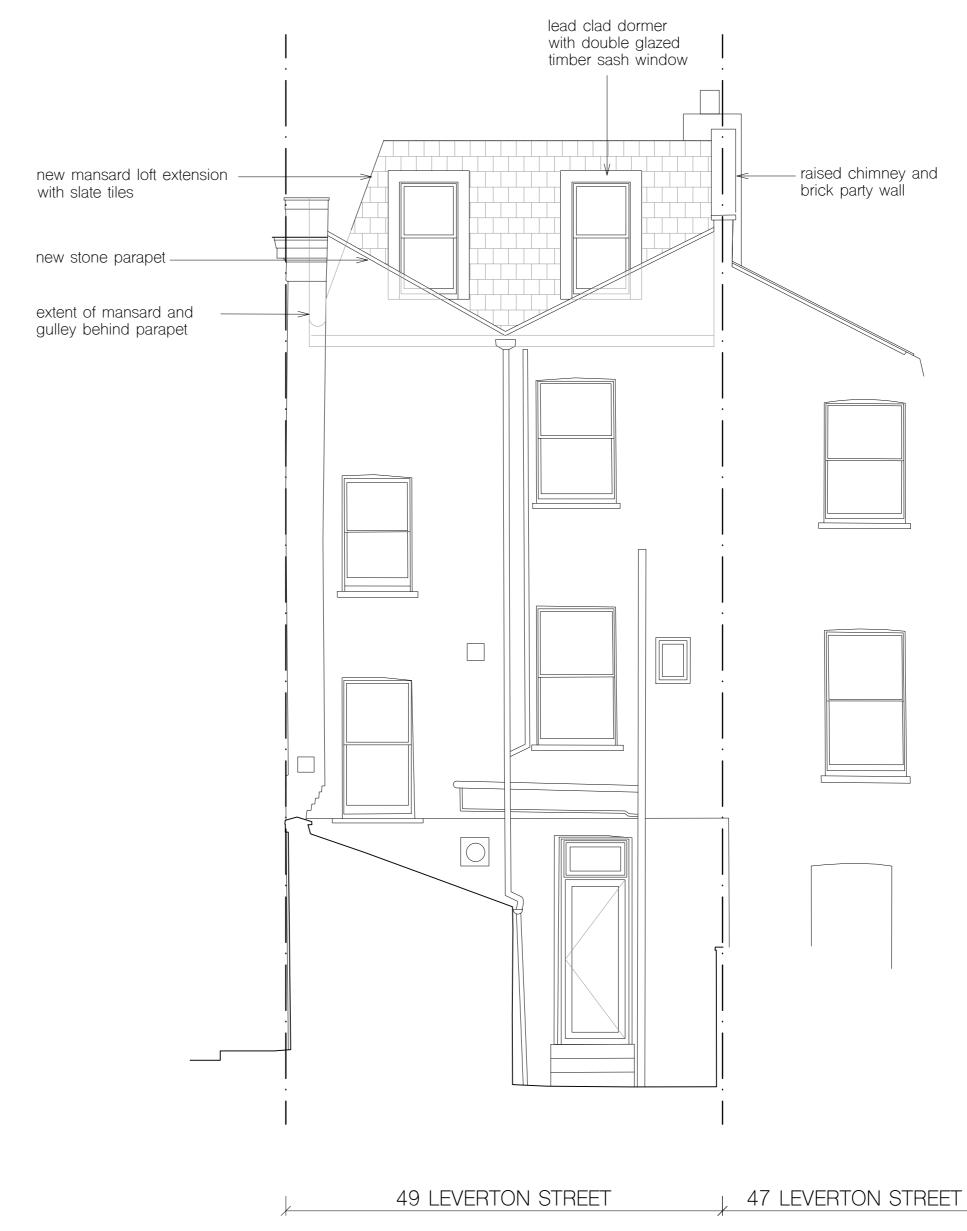

(1)Proposed front elevation

Proposed rear elevation

2

0m 2 4 6

## raised chimney and

All information subject to design development and site verification.

This drawing is the property of ROAR Architects Ltd. No disclosure or copy of it may be made without written permission. This drawing is for planning purposes only, no guarantee is given to its accuracy or correctness and is subject to site verification.

project

49 Leverton Street Kentish Town, London NW5 2PE

client Rosalind Miller & Justin Parkhurst

10

architect

drawing title

proposed front and rear elevation

| scale at A1 | scale at A3 | date  |
|-------------|-------------|-------|
| 1:50        | 1:100       | 12.20 |
| job no.     | drawing     | rev.  |
| 136         | P151        |       |