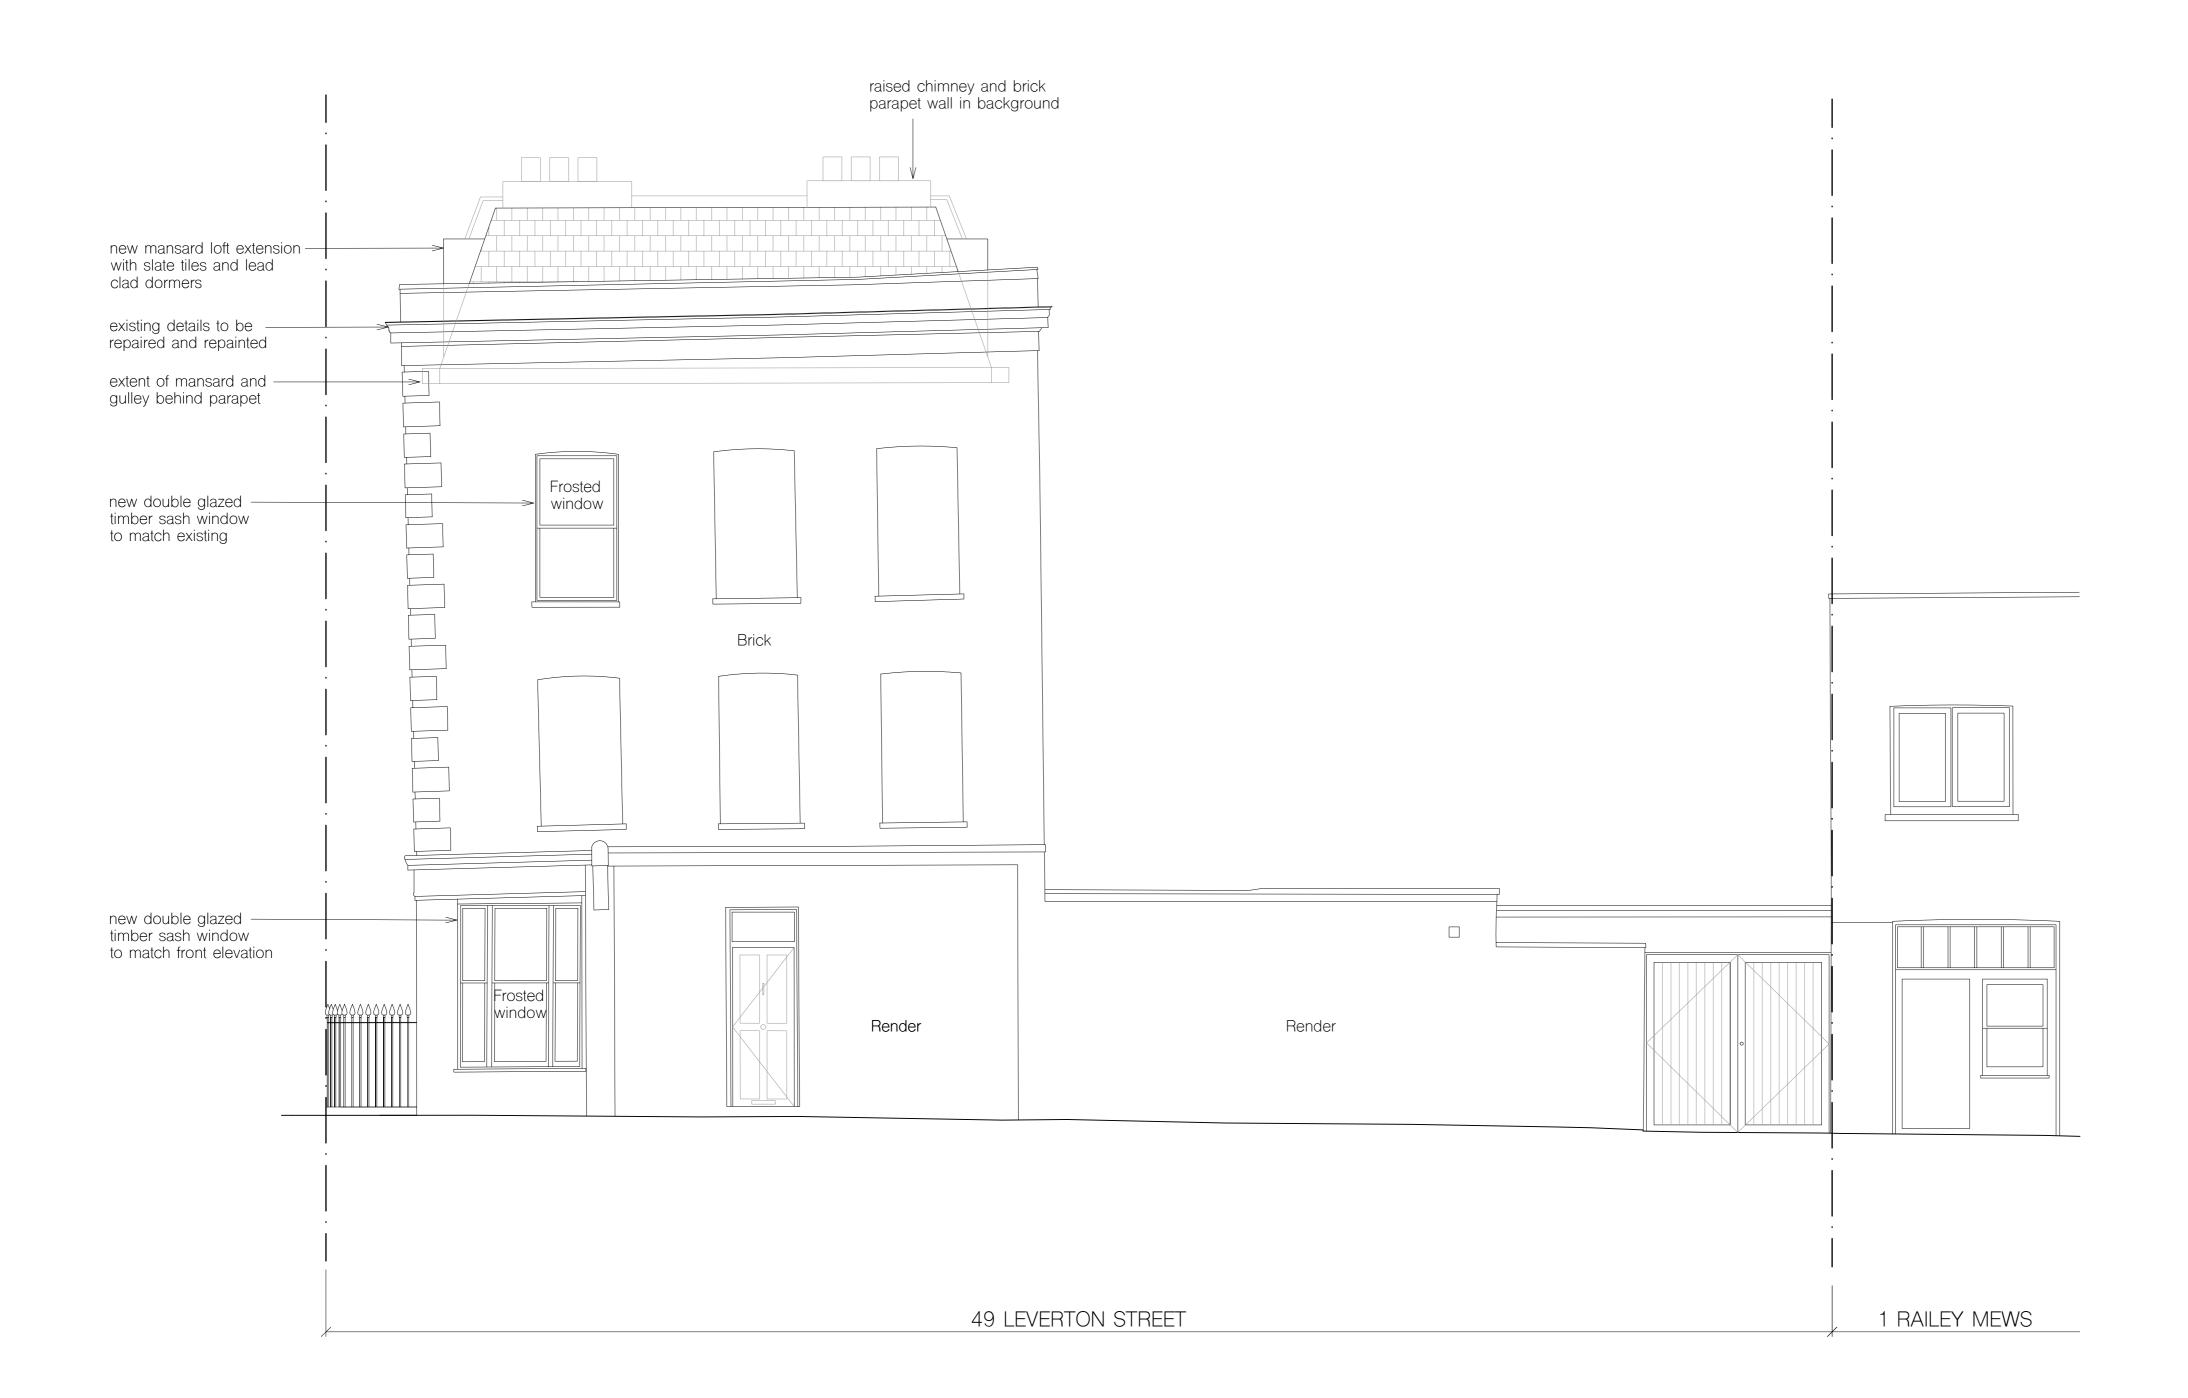

1 Proposed side elevation

notes

All information subject to design development and site verification.

This drawing is the property of ROAR Architects Ltd. No disclosure or copy of it may be made without written permission. This drawing is for planning purposes only, no guarantee is given to its accuracy or correctness and is subject to site verification.

project

49 Leverton Street Kentish Town, London NW5 2PE

client Rosalind Miller & Justin Parkhurst

architect

drawing title

proposed side elevation

| scale at A1 | scale at A3 | date  |
|-------------|-------------|-------|
| 1:50        | 1:100       | 12.20 |
| job no.     | drawing     | rev.  |
| 136         | P150        |       |