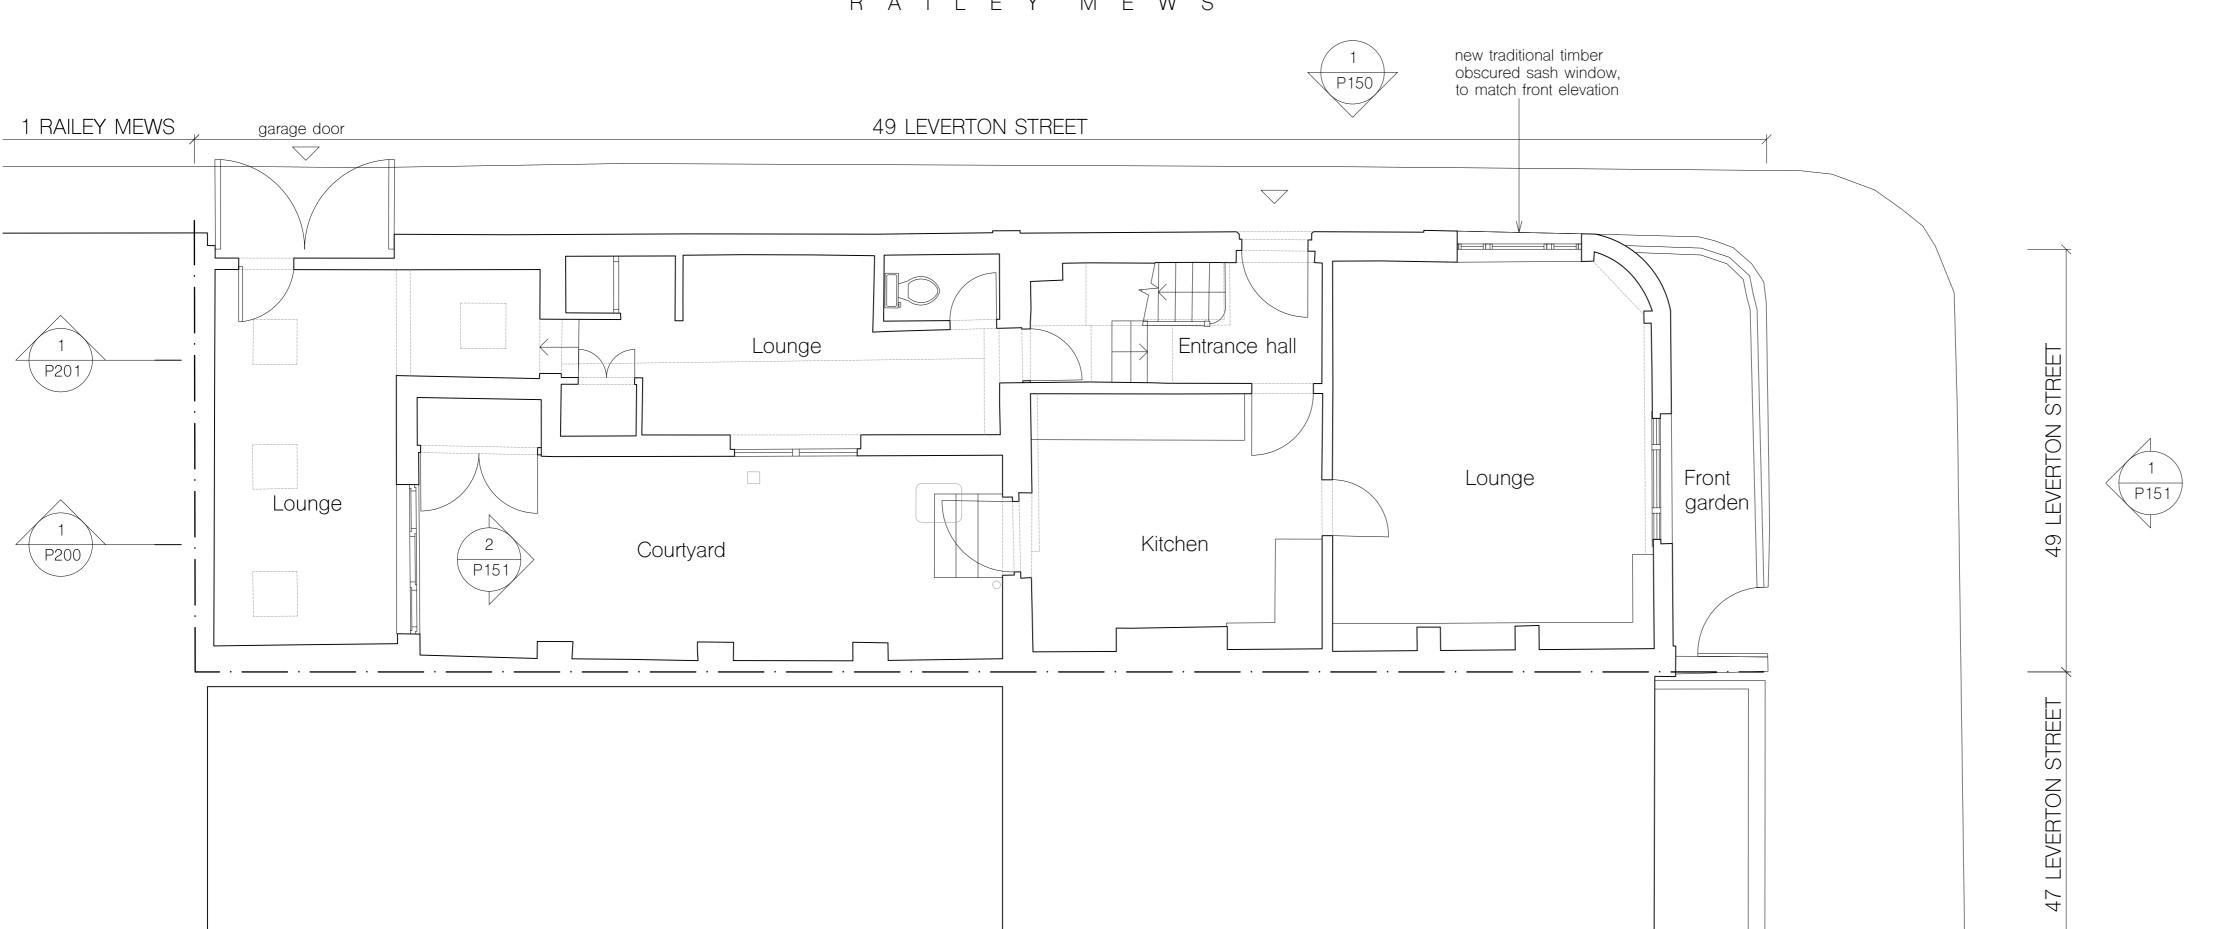

project

49 Leverton Street Kentish Town, London NW5 2PE

client Rosalind Miller & Justin Parkhurst

architect

drawing title

proposed ground floor

| scale at A1 | scale at A3 | date  |
|-------------|-------------|-------|
| 1:50        | 1:100       | 12.20 |
| job no.     | drawing     | rev.  |
| 136         | P100        |       |