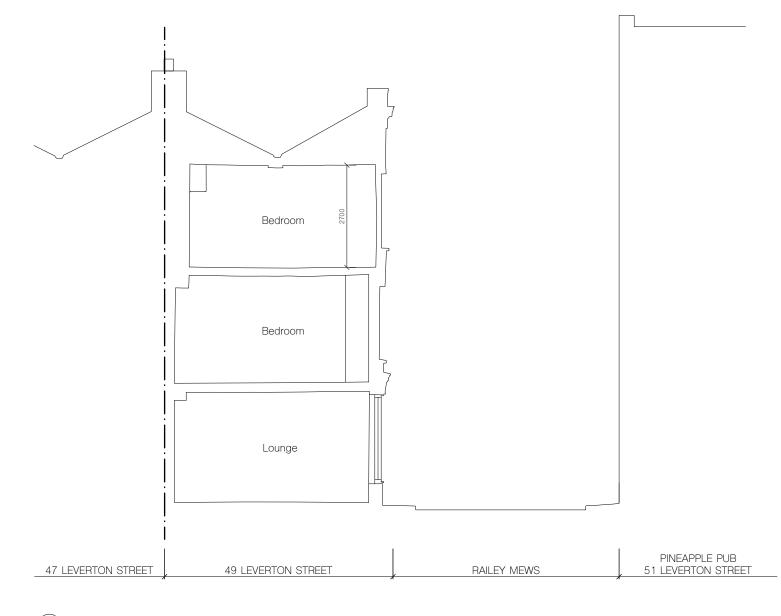

project

49 Leverton Street Kentish Town, London NW5 2PE

client

Rosalind Miller & Justin Parkhurst

architect

ROAR

drawing title existing short section

| scale at A1 | scale at A3 | date  |
|-------------|-------------|-------|
| 1:50        | 1:100       | 11.20 |
| job no.     | drawing     | rev.  |
| 136         | X201        |       |