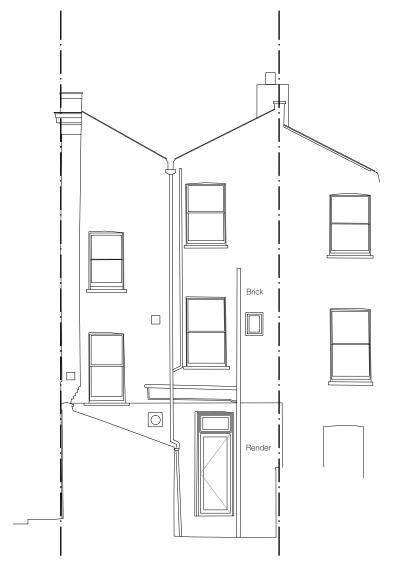

Existing front elevation 2 Exist

49 LEVERTON STREET 47 LEVERTON STREET

2 Existing rear elevation

Om 2 4 6 10

notes

All information subject to design development and site verification.

This drawing is the property of ROAR Architects Ltd. No disclosure or copy of it may be made without written permission. This drawing is for planning purposes only, no quarantee is given to its accuracy or correctness and is subject to site verification.

proje

49 Leverton Street Kentish Town, London NW5 2PE

clier

Rosalind Miller & Justin Parkhurst

arch

ROAR

drawing title

existing front and rear elevation