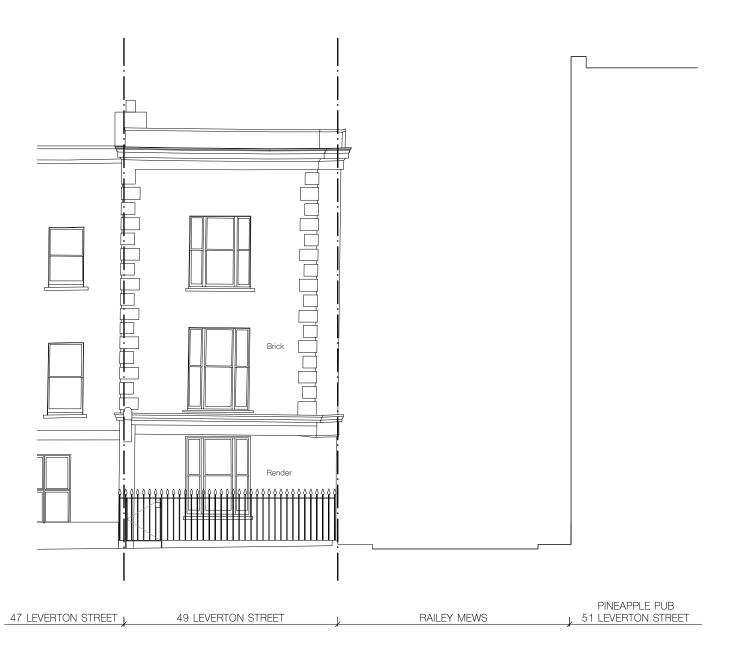

Existing front elevation 2 Exist

49 LEVERTON STREET 47 LEVERTON STREET

2 Existing rear elevation

Om 2 4 6 10

notes

All information subject to design development and site verification.

This drawing is the property of ROAR Architects Ltd. No disclosure or copy of it may be made without written permission. This drawing is for planning purposes only, no quarantee is given to its accuracy or correctness and is subject to site verification.

proje

49 Leverton Street Kentish Town, London NW5 2PE

clier

Rosalind Miller & Justin Parkhurst

arch

ROAR

drawing title

existing front and rear elevation