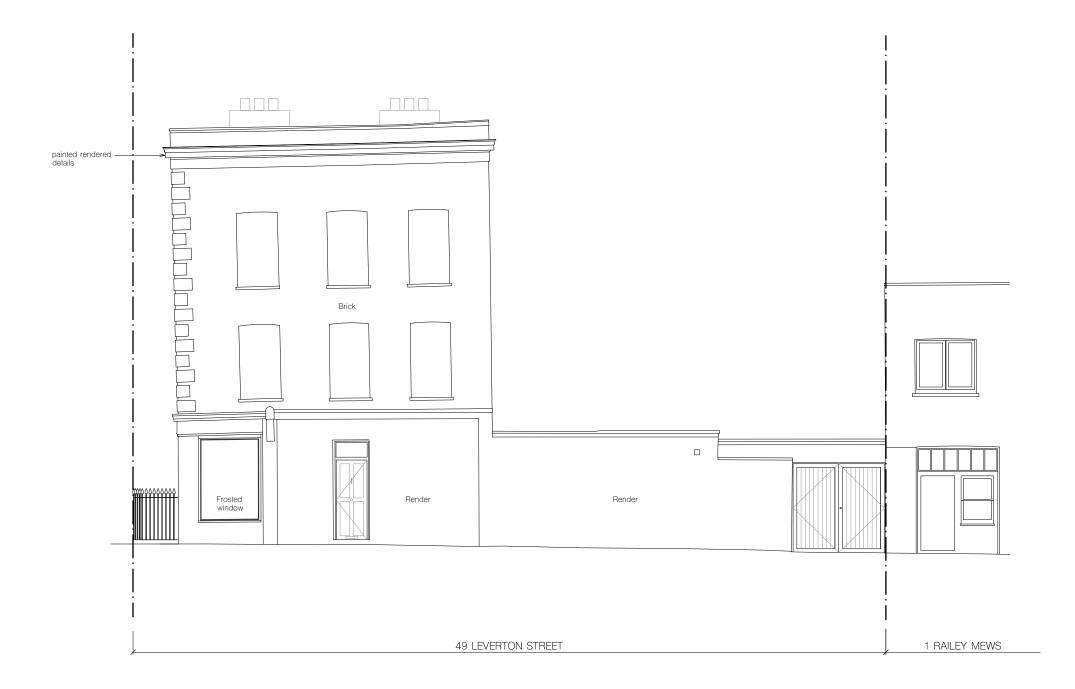

project

49 Leverton Street Kentish Town, London NW5 2PE

client

Rosalind Miller & Justin Parkhurst

architect

ROAR

drawing title existing side elevation

| scale at A1 | scale at A3 | date  |
|-------------|-------------|-------|
| 1:50        | 1:100       | 11.20 |
| job no.     | drawing     | rev.  |
| 136         | X150        |       |