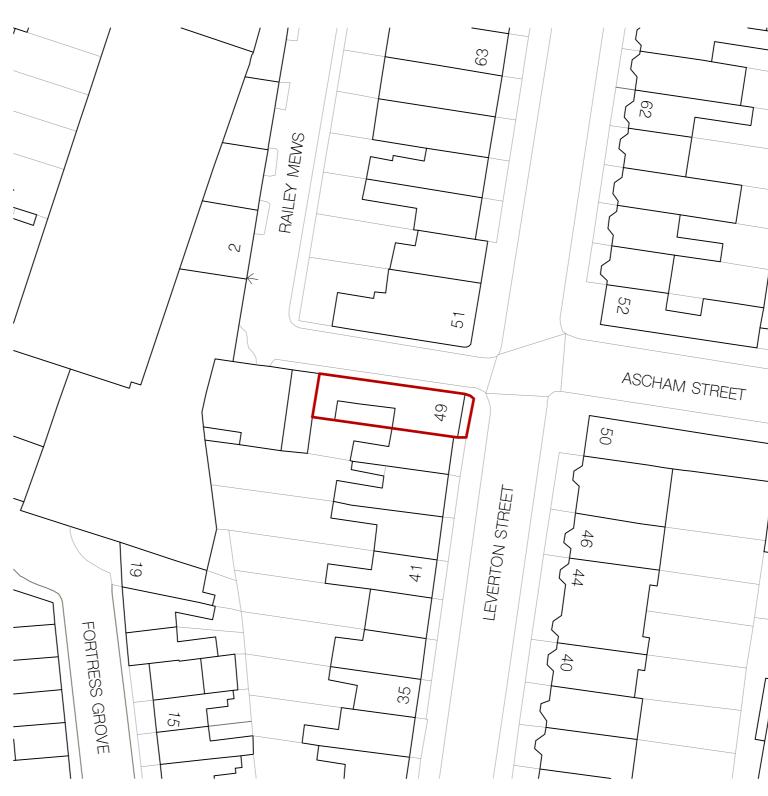

project

49 Leverton Street Kentish Town, London NW5 2PE

client Rosalind Miller & Justin Parkhurst

architect

drawing title site location plan

| scale at A1 | scale at A3 | date  |
|-------------|-------------|-------|
| -           | -           | 12.20 |
|             |             |       |
| job no.     | drawing     | rev.  |
| 136         | X000        |       |