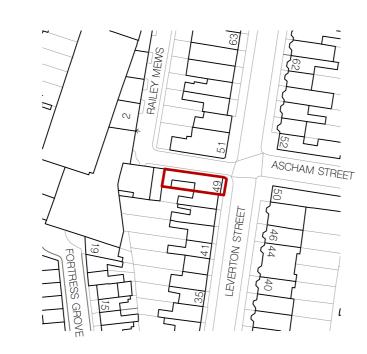

project

49 Leverton Street Kentish Town, London NW5 2PE

client Rosalind Miller & Justin Parkhurst

architect

drawing title site location plan

| scale at A1 | scale at A3 | date  |
|-------------|-------------|-------|
| -           | -           | 12.20 |
|             |             |       |
| job no.     | drawing     | rev.  |
| 136         | X000        |       |