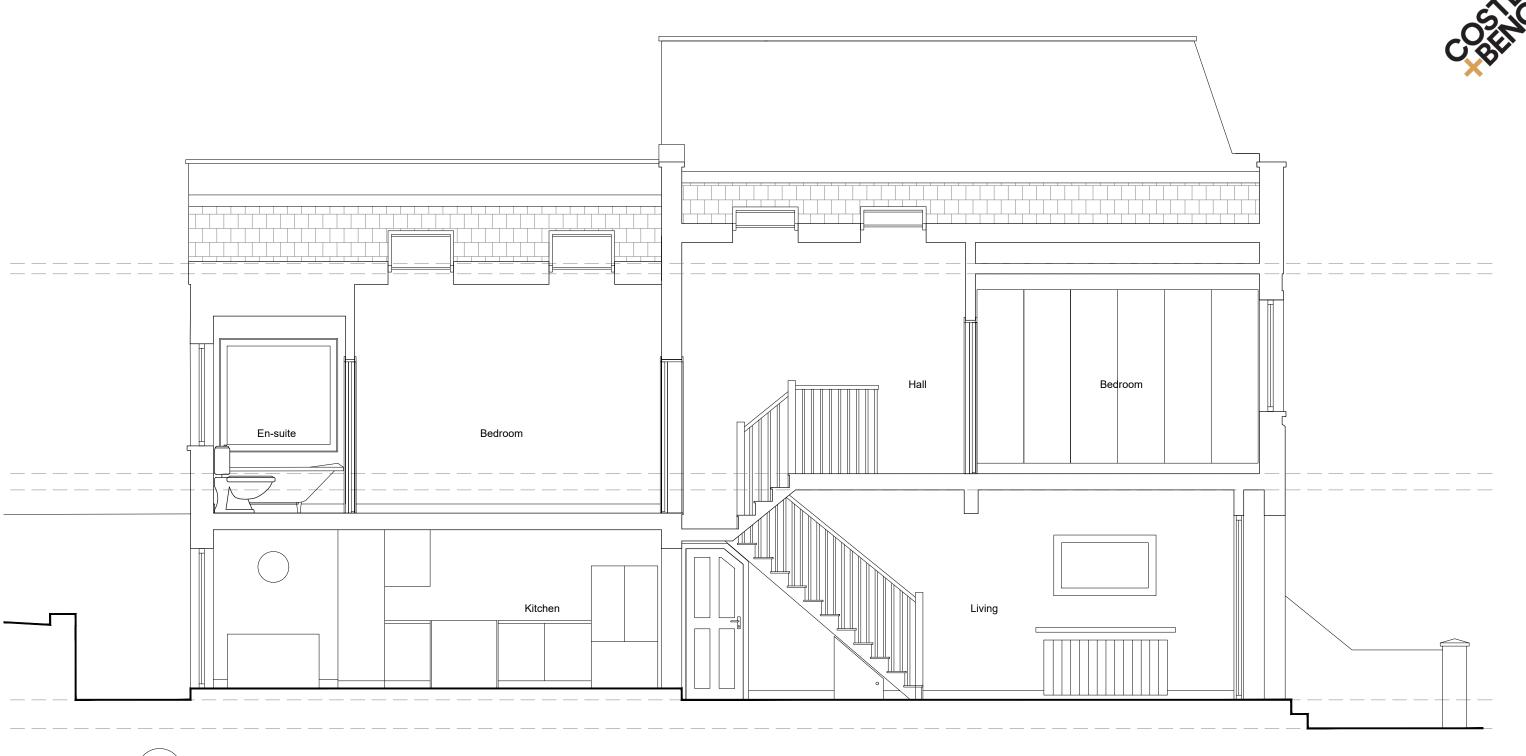

01 10.251 Existing Section AA

Scale 1:50 @ A3

| Rev.<br>01 | Description.<br>For Planning | By<br>MC | Date<br>06.01.21 |
|------------|------------------------------|----------|------------------|
| Clien      | orgie and Be                 | n Groon  |                  |
| Ge         | orgie and be                 | ii Green |                  |
| Proje      | ct<br>Spencer Rise           | e, NW5   |                  |
|            |                              |          |                  |
|            | isting Section               | 1 AA     |                  |
|            | -                            |          |                  |