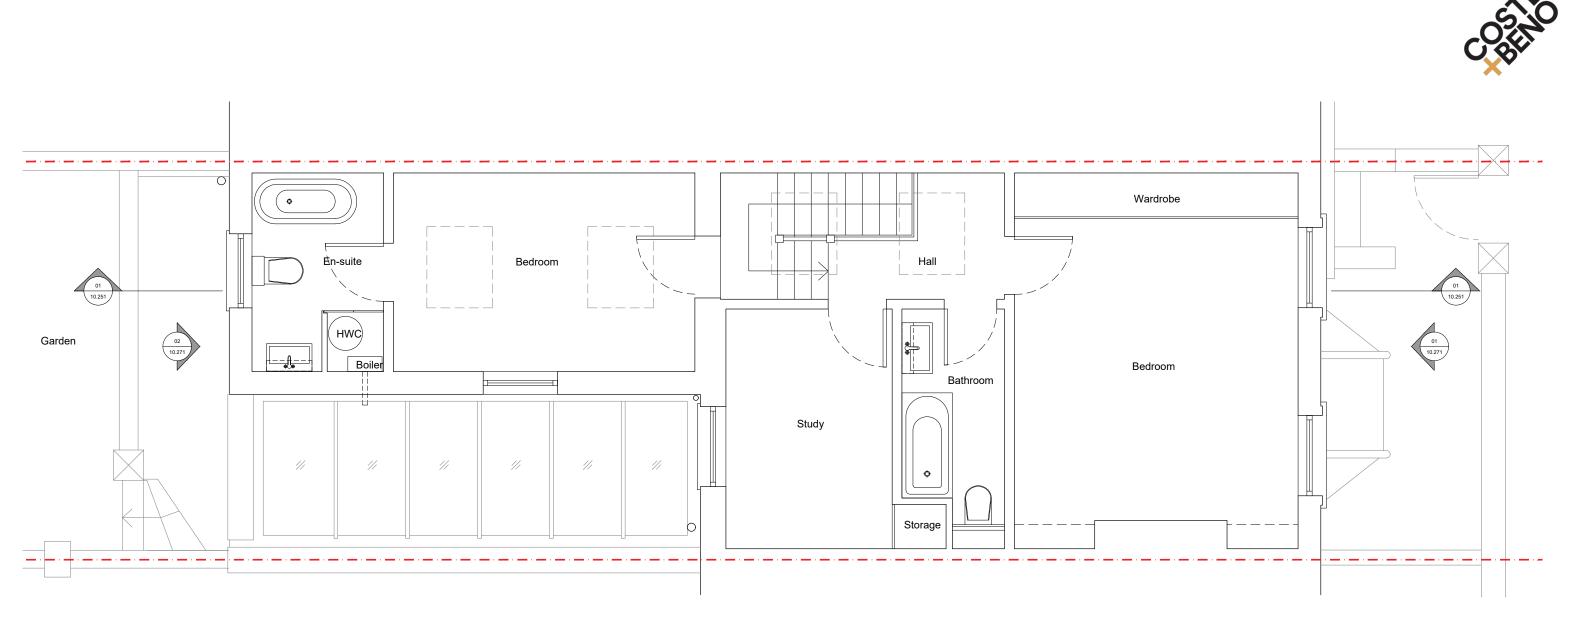

Key:

Rev. Description 01 For Planni

Title **Existing First Floor Plan** 

Project No.

20-15

| Rev.<br>01            | Description.<br>For Planning | By<br>MC | Date<br>06.01.21 |  |  |  |
|-----------------------|------------------------------|----------|------------------|--|--|--|
| Client                |                              |          |                  |  |  |  |
| Georgie and Ben Green |                              |          |                  |  |  |  |
| Ge                    | orgie and Ber                | n Green  |                  |  |  |  |
| Ge                    | •                            | n Green  |                  |  |  |  |