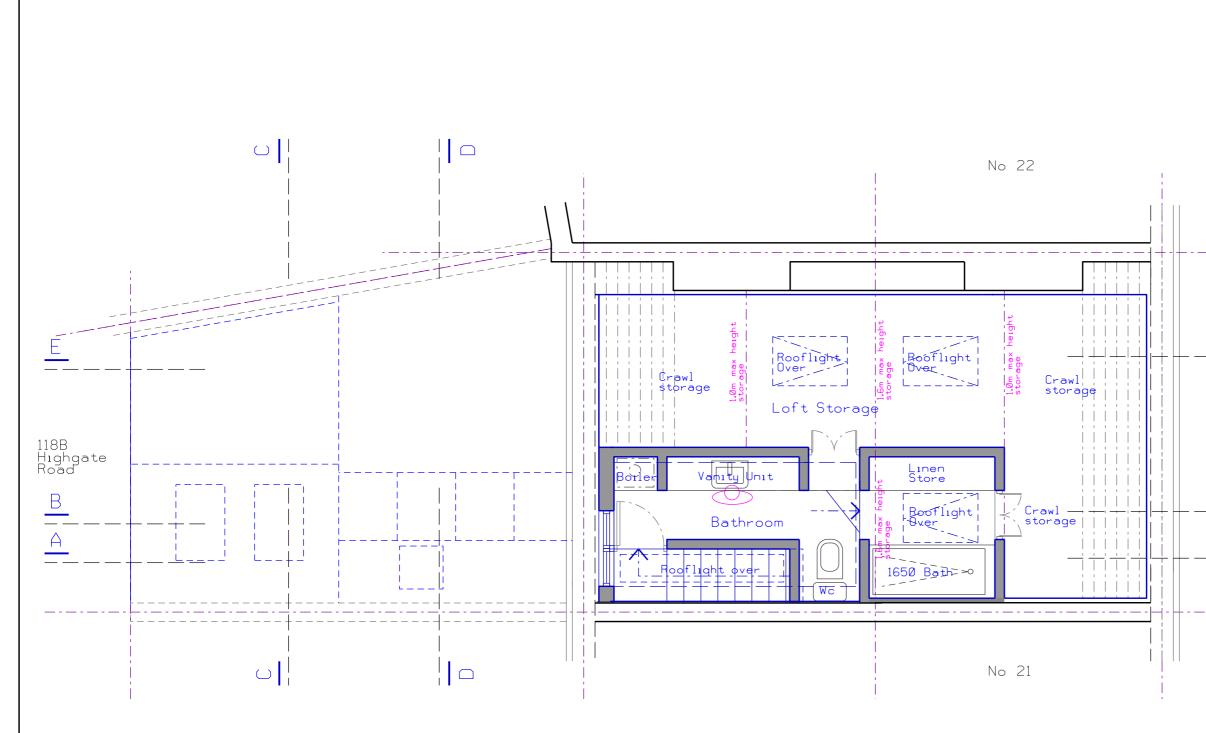

Proposed Loft Floor Plan Scale 1:50

0 1m 2m

## PROJECT: Mr and Mrs Dimond 21A College Lane

London NW5 1BJ

| Rev | DATE | ISSUE OR REVISION |
|-----|------|-------------------|
| -   | -    |                   |
|     |      |                   |
|     |      |                   |
|     |      |                   |
|     |      |                   |
|     |      |                   |
|     |      |                   |
|     |      |                   |
|     |      |                   |
|     |      |                   |
|     |      |                   |
|     |      |                   |
|     |      |                   |
|     |      |                   |
|     |      |                   |
|     |      |                   |
|     |      |                   |
|     |      |