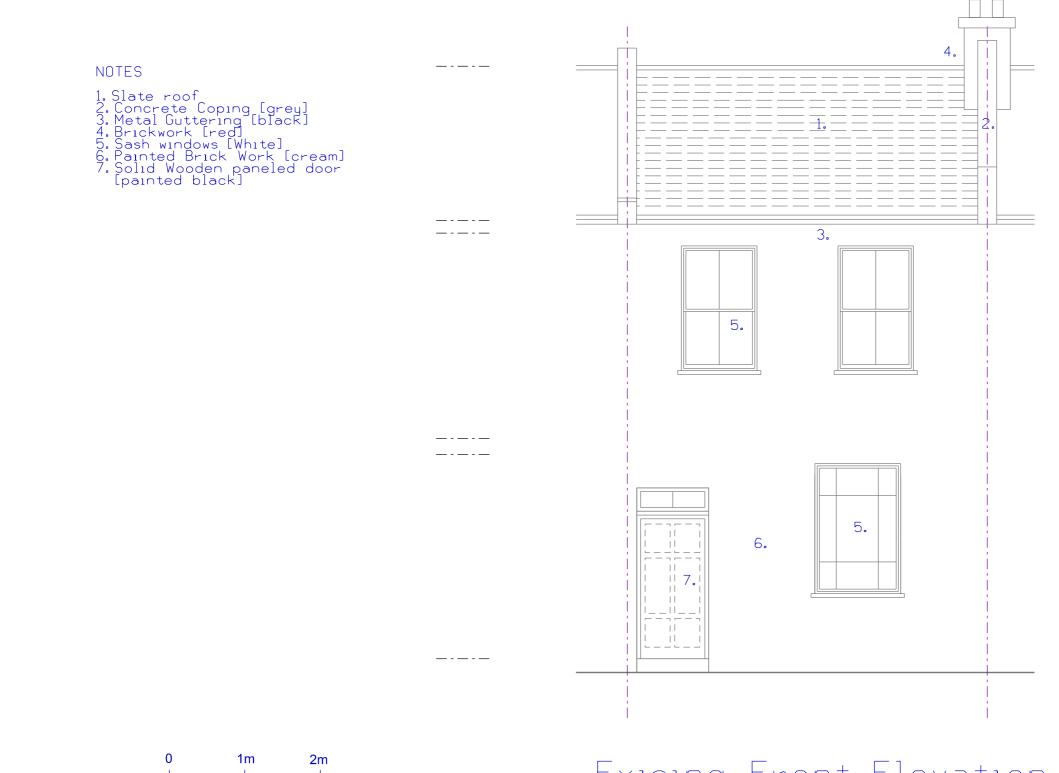

## Exising Front Elevation 1:50@A3

| PROJECT:<br>Mr and Mrs Dimond<br>21A College Lane<br>London NW5 1BJ                       |           |    |                         |
|-------------------------------------------------------------------------------------------|-----------|----|-------------------------|
|                                                                                           |           |    |                         |
| Rev                                                                                       | DATE      | IS | SUE OR REVISION         |
| -                                                                                         |           |    |                         |
|                                                                                           |           |    |                         |
|                                                                                           |           |    |                         |
|                                                                                           |           |    |                         |
|                                                                                           |           |    |                         |
|                                                                                           |           |    |                         |
|                                                                                           |           |    |                         |
|                                                                                           |           |    |                         |
|                                                                                           |           |    |                         |
|                                                                                           |           | I  |                         |
|                                                                                           |           |    |                         |
|                                                                                           |           |    |                         |
|                                                                                           |           |    |                         |
|                                                                                           |           |    |                         |
|                                                                                           |           |    |                         |
|                                                                                           |           |    |                         |
|                                                                                           |           |    |                         |
|                                                                                           |           |    |                         |
|                                                                                           |           |    |                         |
|                                                                                           |           |    |                         |
|                                                                                           |           |    |                         |
|                                                                                           |           |    |                         |
|                                                                                           |           |    |                         |
| GENERAL NOTES:<br>1. DO NOT SCALE FROM DRAWINGS.                                          |           |    |                         |
| 2. ALL DRAWINGS TO READ IN CONJUCTION<br>WITH ALL OTHER DOCUMENTATION.                    |           |    |                         |
| 3. DISCREPENCIES TO BE HIGHLIGHTED TO<br>THE ARCHITECT.                                   |           |    |                         |
|                                                                                           |           |    |                         |
|                                                                                           |           |    |                         |
|                                                                                           |           |    |                         |
|                                                                                           |           |    |                         |
| PLANNING                                                                                  |           |    |                         |
|                                                                                           |           |    |                         |
|                                                                                           |           |    |                         |
| frank-architecture                                                                        |           |    |                         |
| 31a Poole Road, London. E9 7AE<br>email: info@frank-architecture.com mobile: 07815 502051 |           |    |                         |
| DRAWING TITLE:                                                                            |           |    |                         |
| Existing Front Elevation<br>1:50@A3                                                       |           |    |                         |
| SCALE:                                                                                    | 1:50 @ A3 |    | DATE:<br>Sept 2020      |
| DRAWN                                                                                     | FS/LD     |    | PROJECT NO.<br>CL/07/20 |
| DRAWIN                                                                                    |           | 19 |                         |