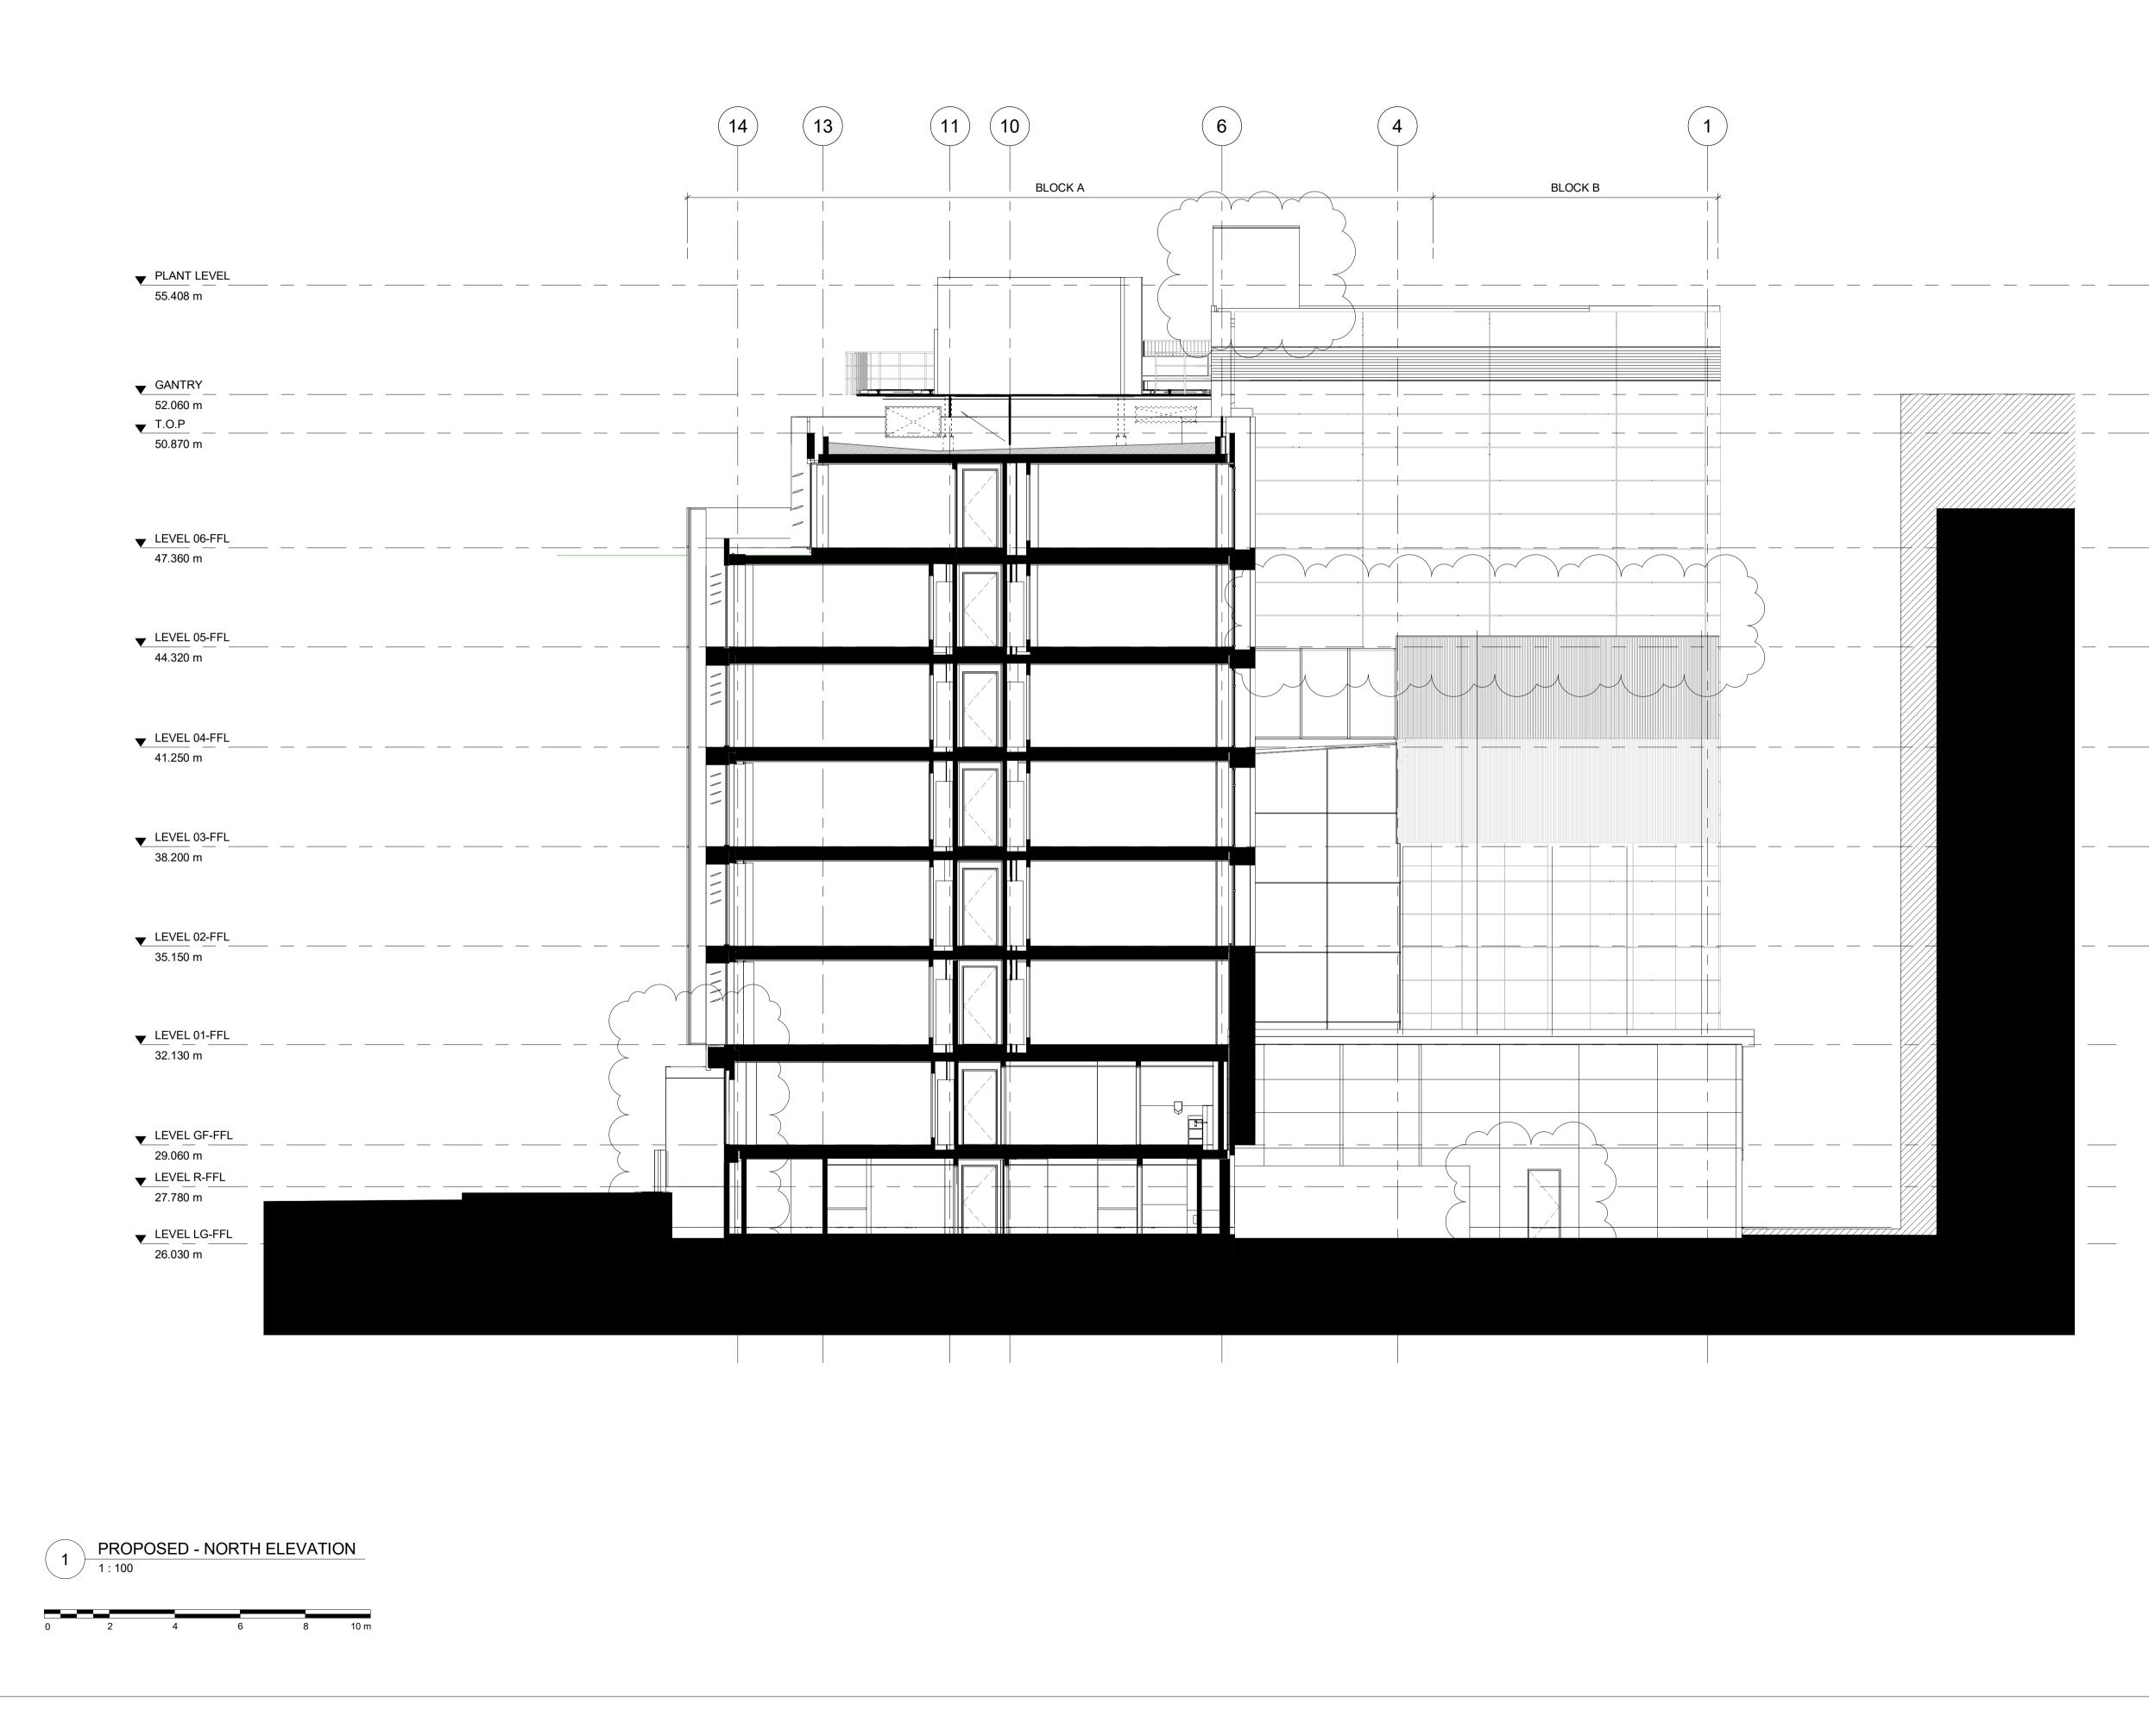

## **PROPOSED - NORTH ELEVATION**

| Status                    |                |            |  |
|---------------------------|----------------|------------|--|
| Issued for Plannir        | ng             |            |  |
| Date                      | Scale @ ISO A1 | Job Number |  |
| 05/06/2018                | As indicated   | 17066      |  |
| Drawing Number            |                | Revision   |  |
| FITZ-SQP-B1-ZZ-DE-A-PL211 |                | С          |  |
|                           |                |            |  |