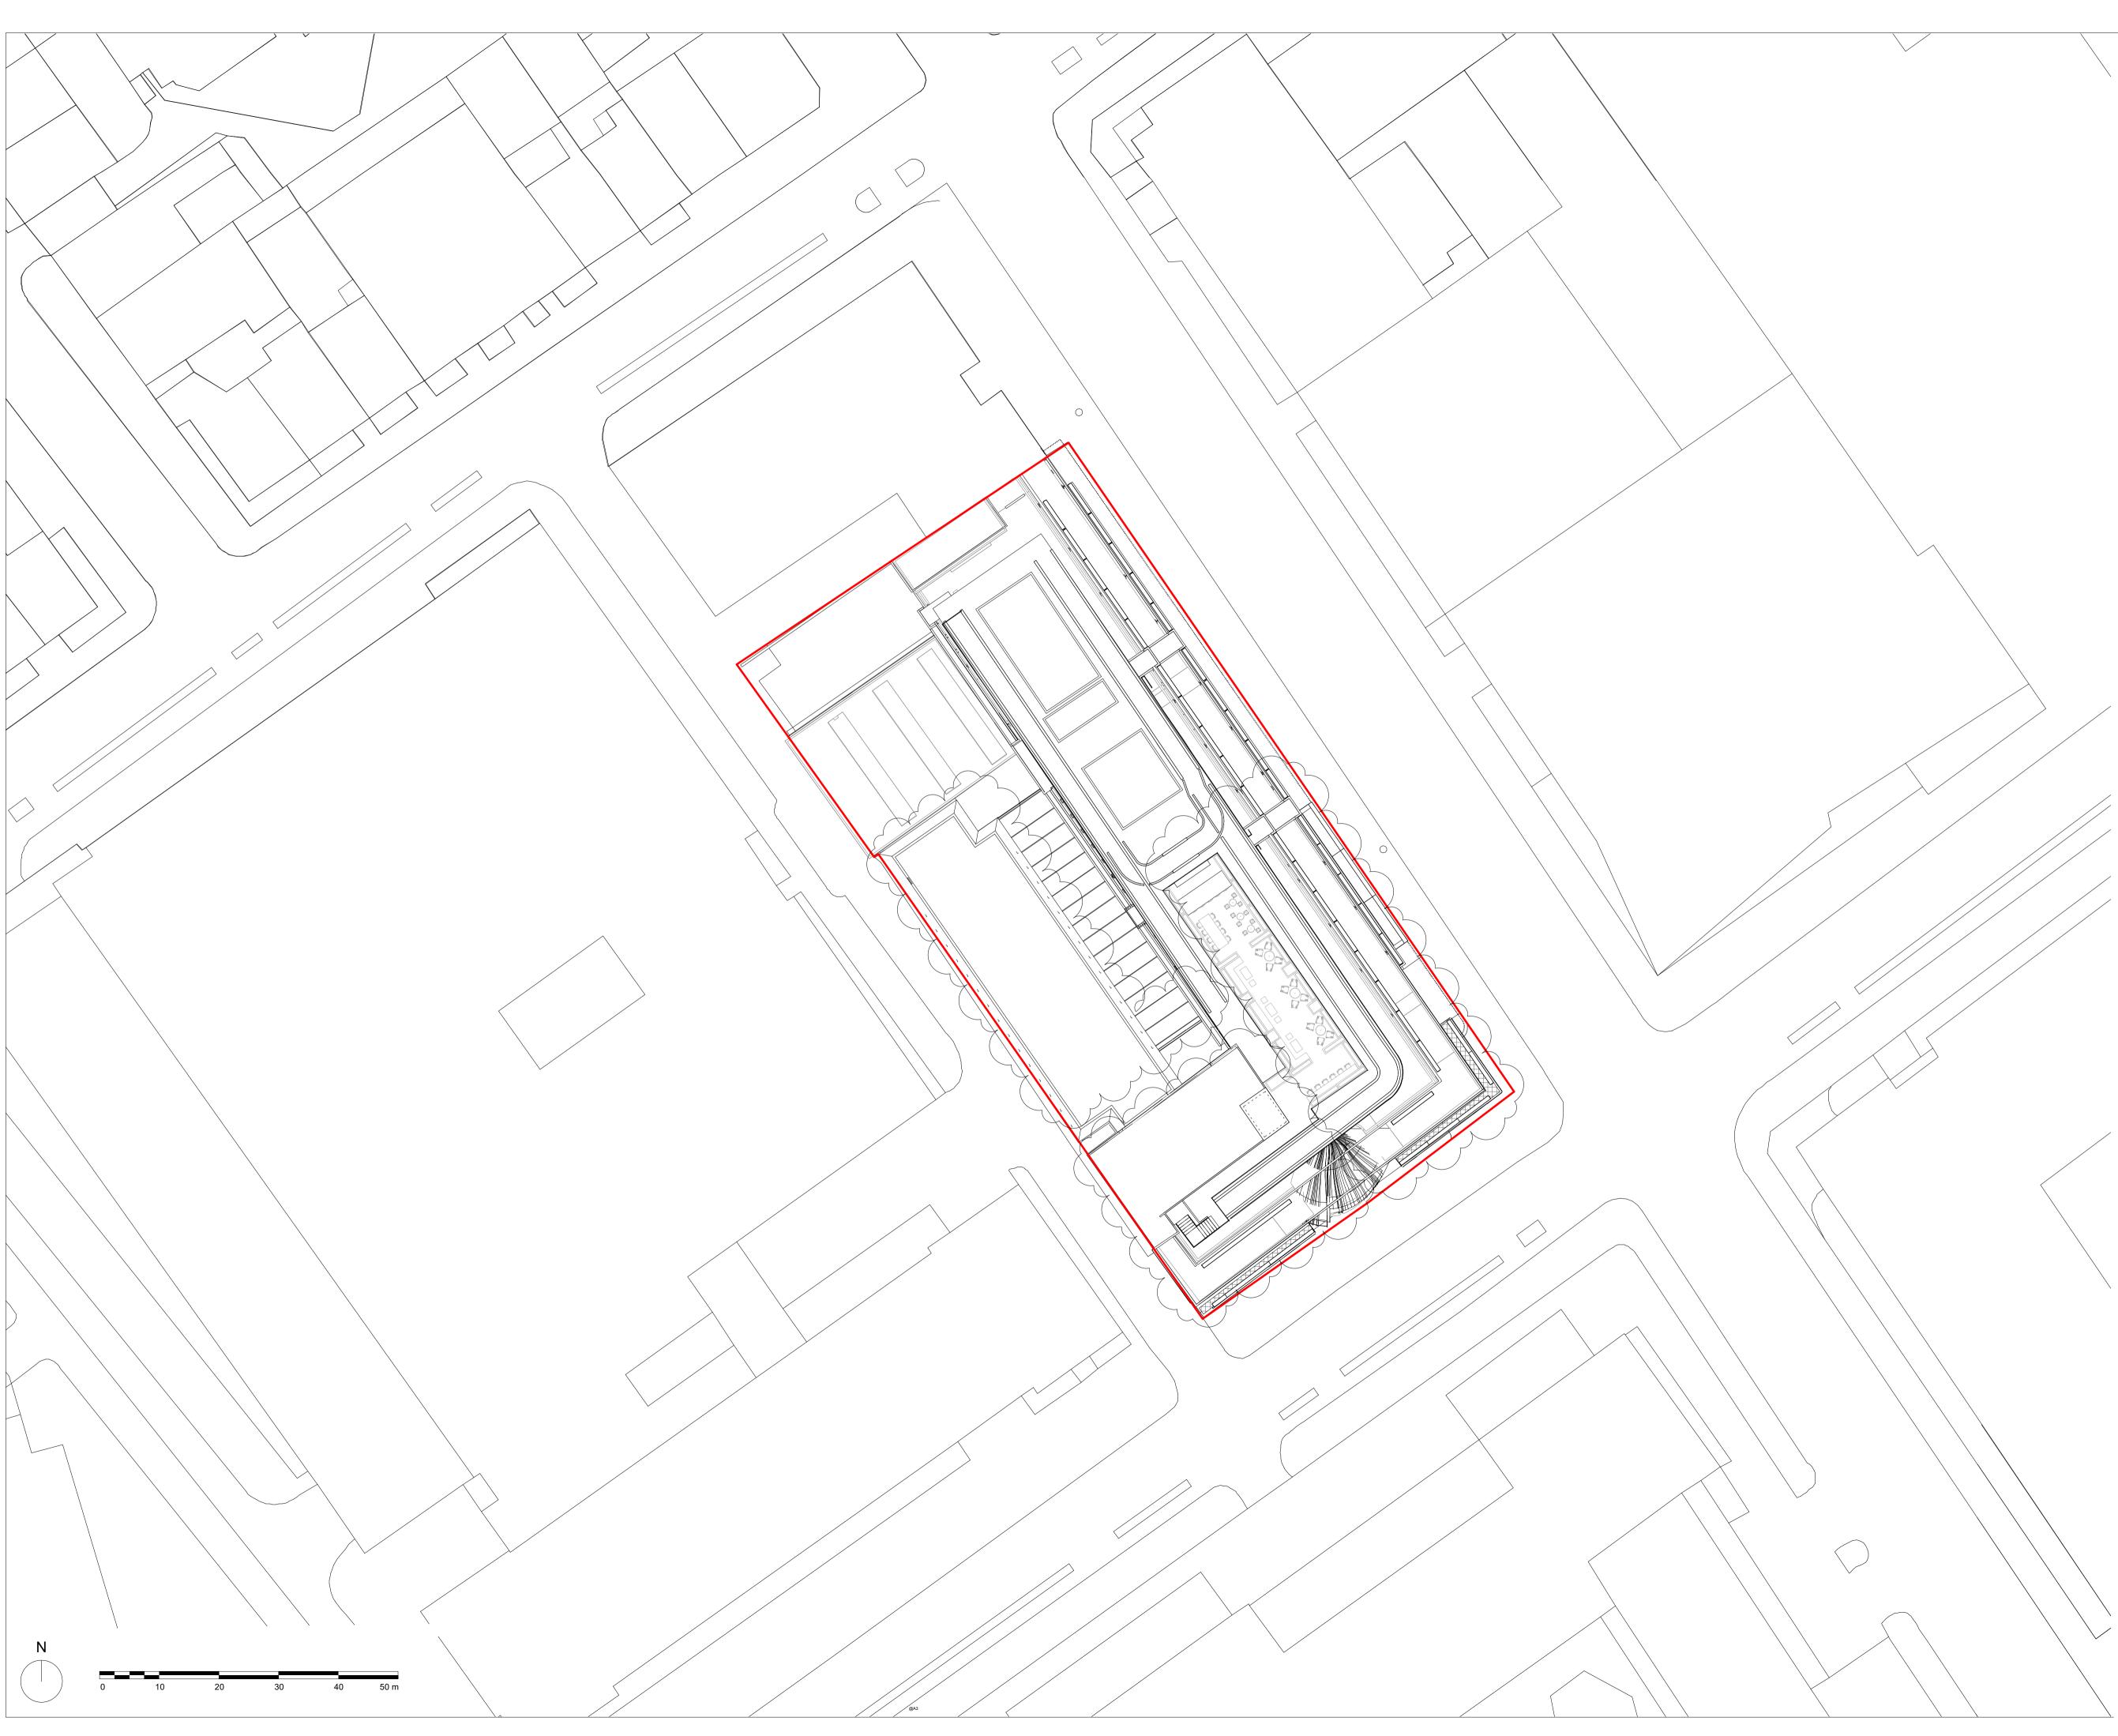

Key Plan

| Planning Addendum   |
|---------------------|
| Issued for Planning |
| Description         |

30/11/20 OG B 12/04/19 AM A

## 13 FITZROY STREET

## Title PROPOSED - BLOCK PLAN

| Status                    |                |            |
|---------------------------|----------------|------------|
| Issued for Planning       |                |            |
| Date                      | Scale @ ISO A1 | Job Number |
| 03/04/19                  | 1 : 250        | 17066      |
| Drawing Number            |                | Revision   |
| FITZ-SQP-ZZ-ZZ-DP-A-PL112 |                | В          |