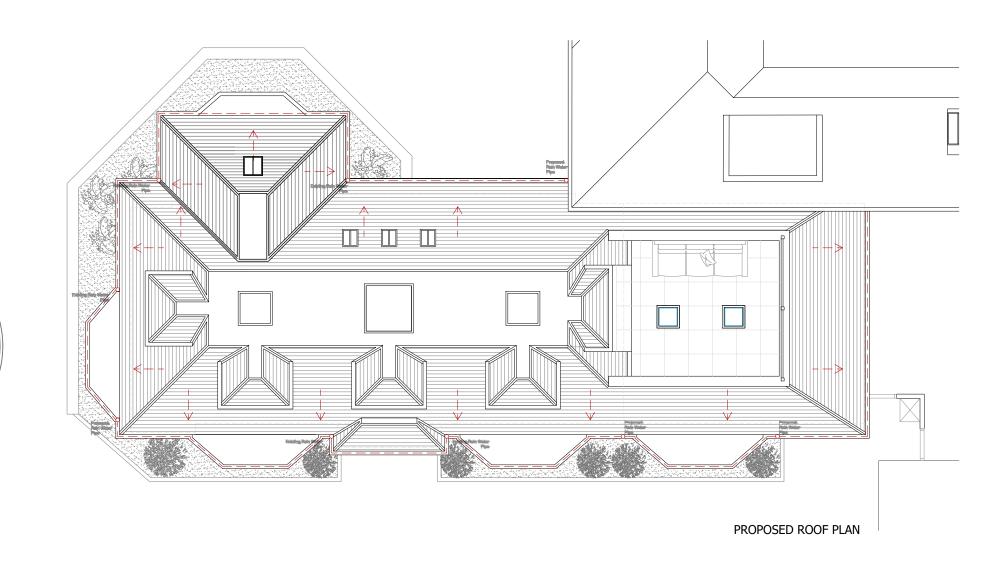

PROPOSED SECTION PLAN

SCALE:1.100 @ A3

SHEET 4 OF 5

|                                                                                             |                                                                                                                                  |                       |                                                                                                                                                               | _    |
|---------------------------------------------------------------------------------------------|----------------------------------------------------------------------------------------------------------------------------------|-----------------------|---------------------------------------------------------------------------------------------------------------------------------------------------------------|------|
| SERGE RAOUL WADJIE                                                                          | PROJECT                                                                                                                          |                       | GENERAL NOTE                                                                                                                                                  | DR   |
| RIBA Chartered Architect<br>ARB Registered under Architect Acts 1997                        | Description:  PROPOSED ROOF ALTERATION & EXTENSION TO FACILITATEL                                                                | Client: MR & MRS BULL |                                                                                                                                                               |      |
| Architecte DPLG Paris _ France                                                              | O F T CONVERSION WITH FRONT AND SIDE DORMER WINDOWS, INCLUDING CREATION OF RAISED TERRACE: ERECTION OF TWO BAY                   |                       | Copyright: the contents of this drawing may not be reproduced in whole or in partwithout the written consent of ARCHICONCEPT & CO LTD.                        | DE   |
| Office: + 44 7718 482 305<br>Mob: + 44 7913 948 358                                         | - WINDOWS A N D P O R C H E X T E N S I O N A T T H E F R O N T A N<br>D C O N V E R S I O N O F GARAGES INTO HABITABLE SPACE AT |                       | All dimensions, levels and drain lines to be checked and verified on site by the contractors.                                                                 | DR   |
| + 33 659 52 83 31<br>E-mail: Admin@Archiconcept.com                                         | GROUND FLOOR LEVEL. & ERECTION OF PART REAR FIRST FLOOR<br>TO ACCOMMODATE A HABITABLE SPACE.                                     |                       |                                                                                                                                                               | СН   |
|                                                                                             | Site:                                                                                                                            | Address:              | The client to obtain any necessary party wall agreements prior to works commencing.                                                                           | AP   |
| PARIS                                                                                       | 3 INVERFORTH CLOSE<br>LONDON<br>NW3 7EX                                                                                          |                       | All works to comply with the current Building Regulations. Materials and Workmanship comply with the appropriate Brithish Standards and Codes of the pratice. |      |
| www.archiconcept.com Hastingwood Trading Estate, 35 Herbert Road, Unit G31. LONDON, N18 3HT |                                                                                                                                  |                       |                                                                                                                                                               | DATE |