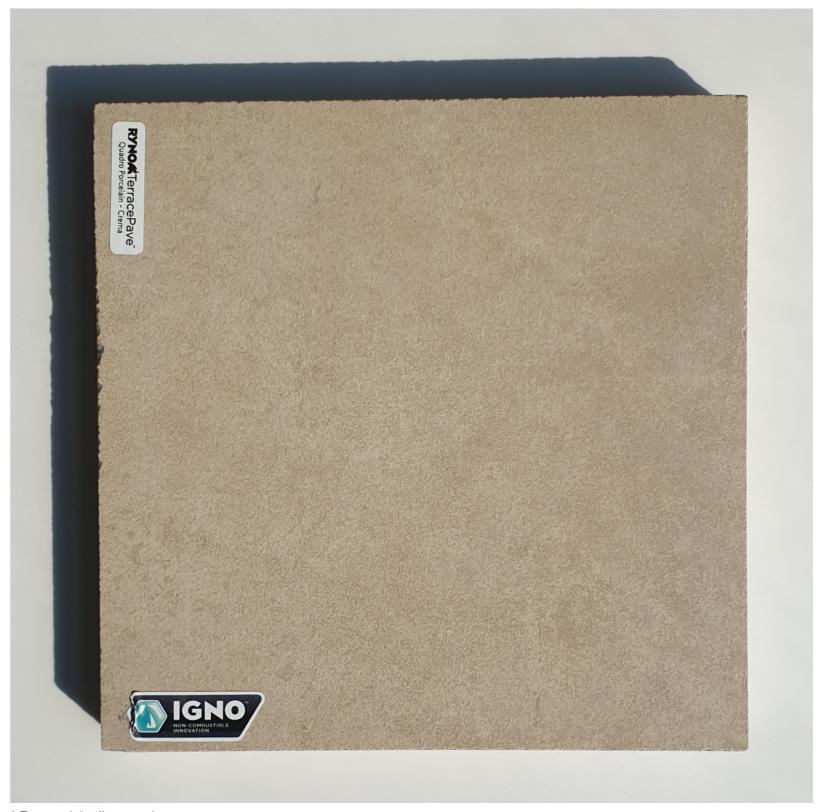

### PORCELAIN TILE

### Specification

- Finish: Creme Porcelain Tile
- Texture: Smooth

#### Elements

• Floor finish to Balconies and Terraces

### Location

Lower Block Balconies and Terraces

LB porcelain tile sample