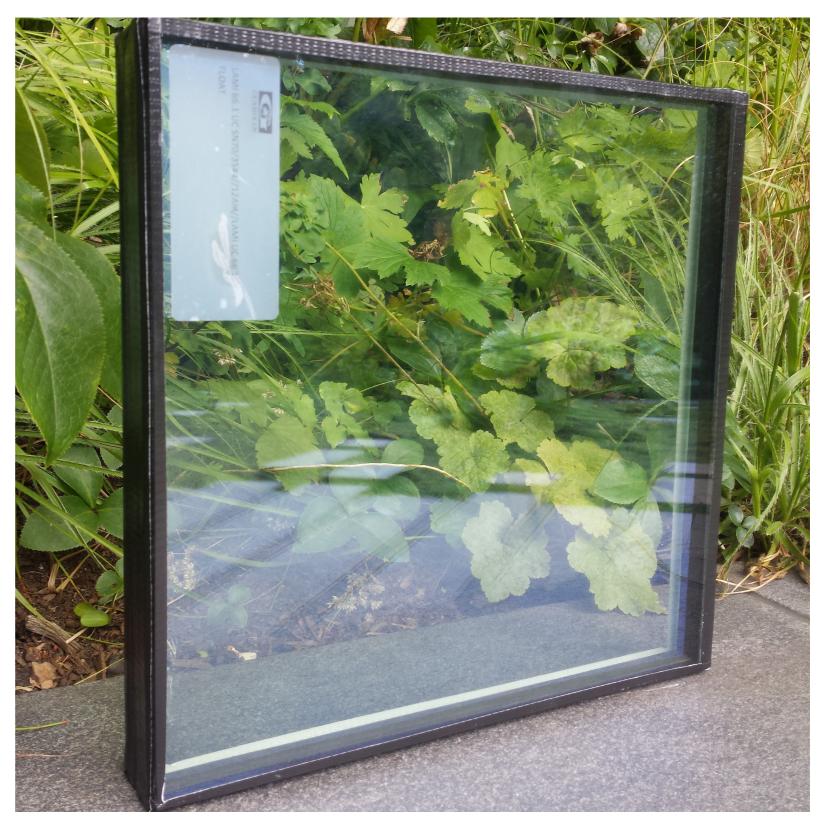

# GLASS (COMMERCIAL)

### Specification

- Ultraclear- Low-Iron
- Lt value =70
- G value= 0.35

### Elements

- Windows
- Doors
- Curtain wall

### Location

Commercial

Commercial glass sample

PROPOSED MATERIALS

100 AVENUE ROAD // LONDON NW3 3HF
Condition 18 Submission // 18.12.20