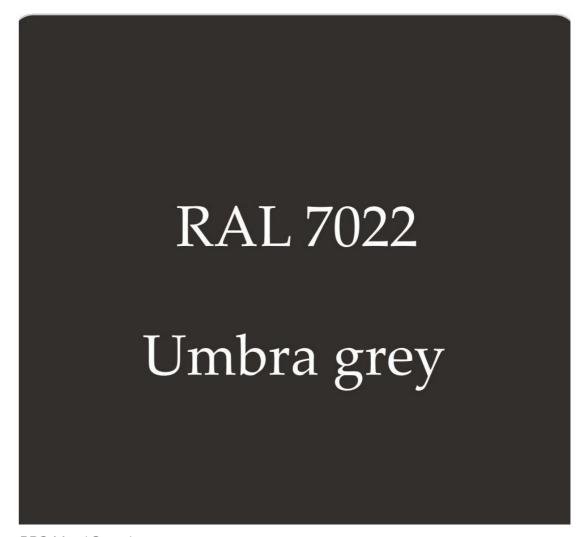

### **ALUMINIUM BATONS**

### Specification

- Finish: Matt 30% +-5% gloss level (measured at 60° angle)
- Texture: Smooth
- Colour : Umbra grey 7022/Silk grey 7044

### **Elements**

- Central spine (7022)
- Facade levels 21,22,23 (7044/7022)

#### Location

Tower north and south elevations

RAL 7022 Umbra grey

RAL 7044

Silk grey