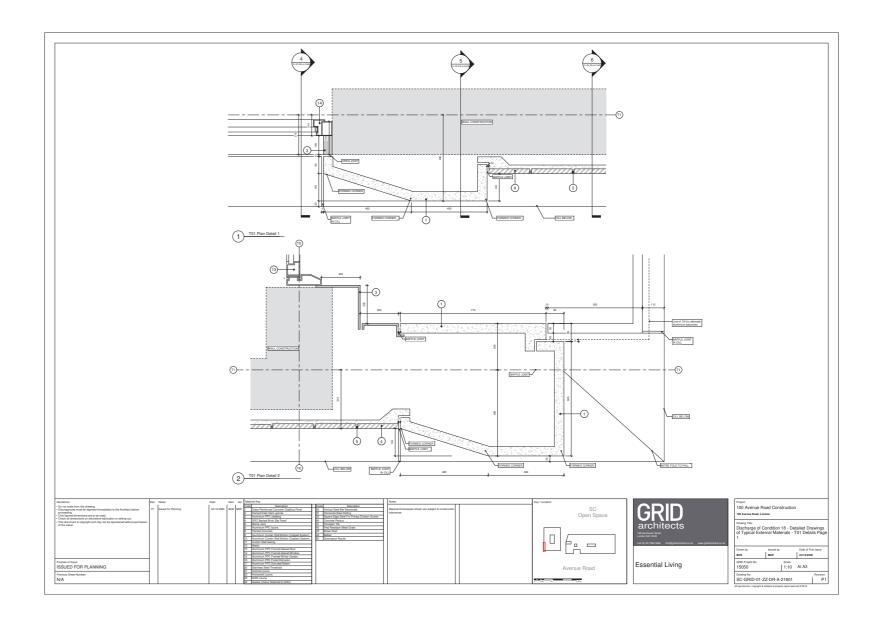

## 04 Typical Details

04

### Typical Details

In order to address Parts a), c), d) and e) of the condition, a series of typical 1:10 details have been produced.

This has been done by identifying typical facade bay studies across the two buildings, which in turn identify the 1:10 details provided. These reflect;

- Wall types and external features.
- Typical sections of windows and external door frames.
- Interfaces between materials.
- Joints.
- Proportions of elements.

These drawings are contained in appendix A, and identified on the associated drawing issue sheet.