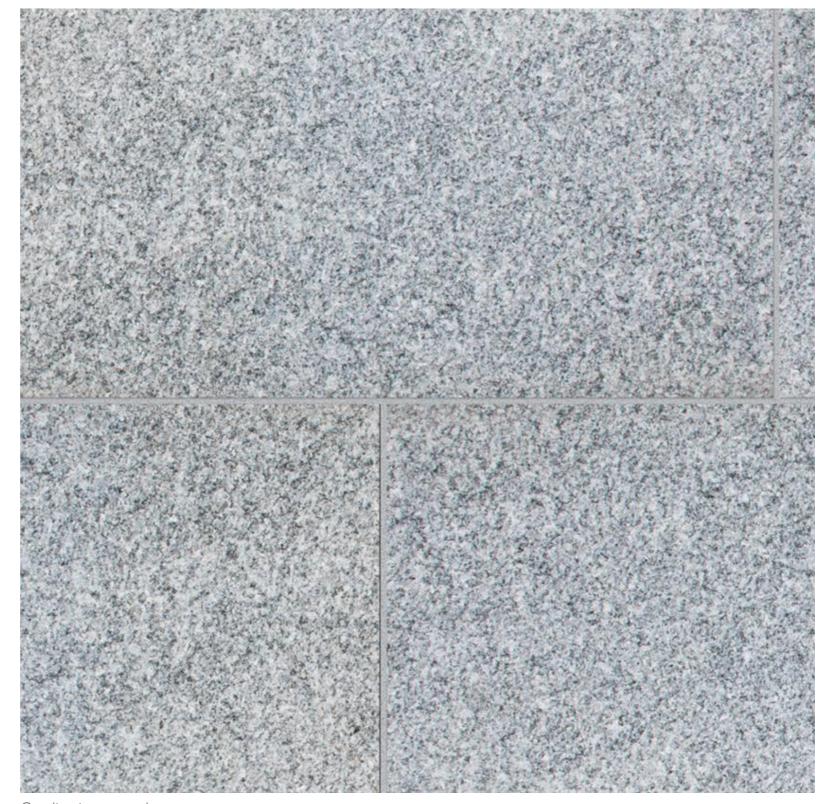

### **GRANITE PLINTH**

### Specification

- Natural Stone Granite
- Colour: Mid/Dark Grey
- Finish: Flamed

#### Elements

Plinth interface to landscape external paving

### Location

- Tower Ground floor
- Lower Block Ground floor

Granite stone sample