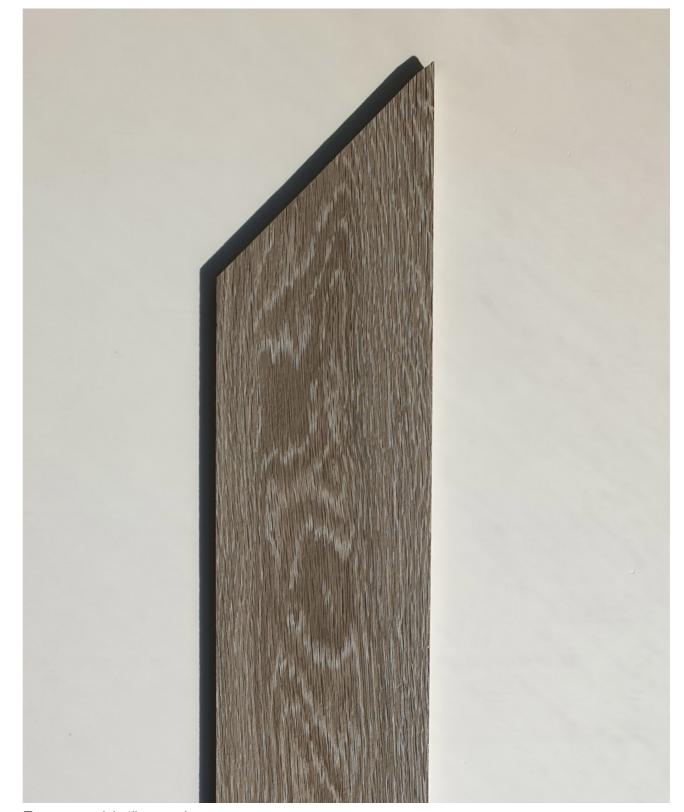

### PORCELAIN TILE

### Specification

- Finish: Matt Wood Grain Effect
- Texture: Wood Grain

#### Elements

• Floor finish to Balconies, Winter Gardens and Terraces

### Location

Tower Balconies and Terraces

Tower porcelain tile sample