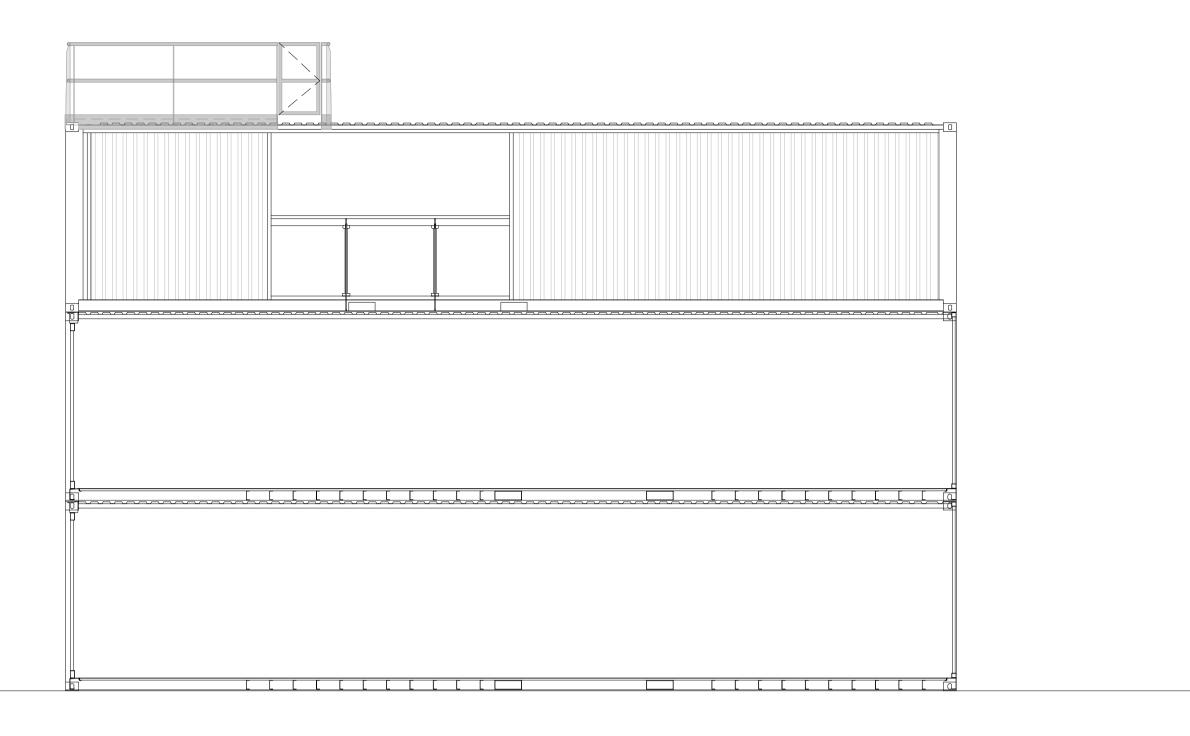

01 SECTION C-C SCALE 1:50 @ A1

| Buck Street Market / London   |                         |             |
|-------------------------------|-------------------------|-------------|
| Level                         | Existing<br>Section C-C |             |
| N/A                           |                         |             |
| Scale                         | Date                    | Drawn By    |
| 1:50                          | 04.11.2020              | M.L         |
| Rev                           | Date                    | Description |
| А                             | 08.12.2020              | -           |
| Drawing Number Project Number |                         |             |
| 04                            |                         | BSM-202     |