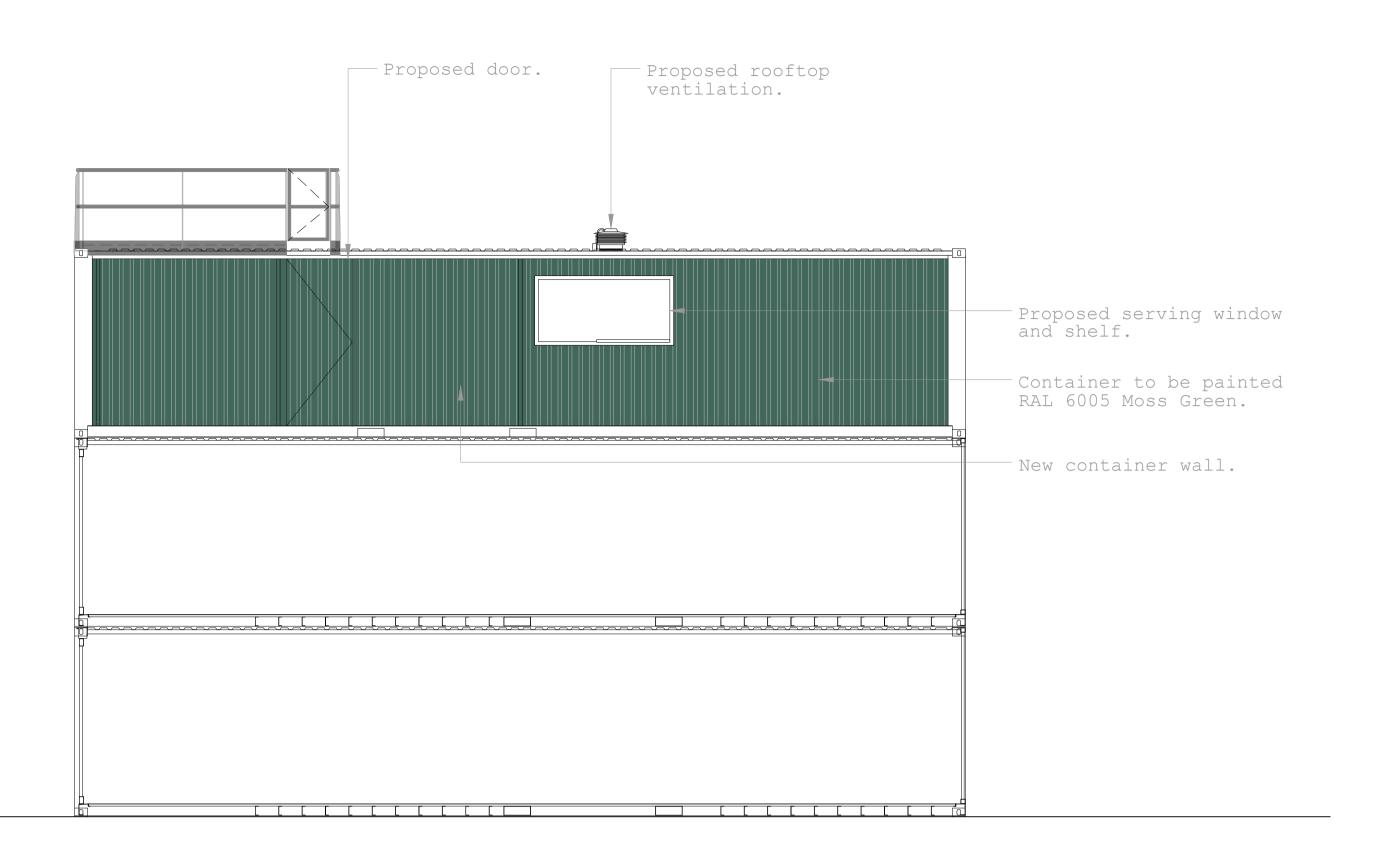

01 Section C-C SCALE 1:50 @ A1

| Buck Street Market / London   |                         |             |
|-------------------------------|-------------------------|-------------|
| Level                         | Proposed<br>Section C-C |             |
| N/A                           |                         |             |
| Scale                         | Date                    | Drawn By    |
| 1:50                          | 04.11.2020              | M.L         |
| Rev                           | Date                    | Description |
| А                             | 08.12.2020              | -           |
| Drawing Number Project Number |                         |             |
| 07                            |                         | BSM-202     |