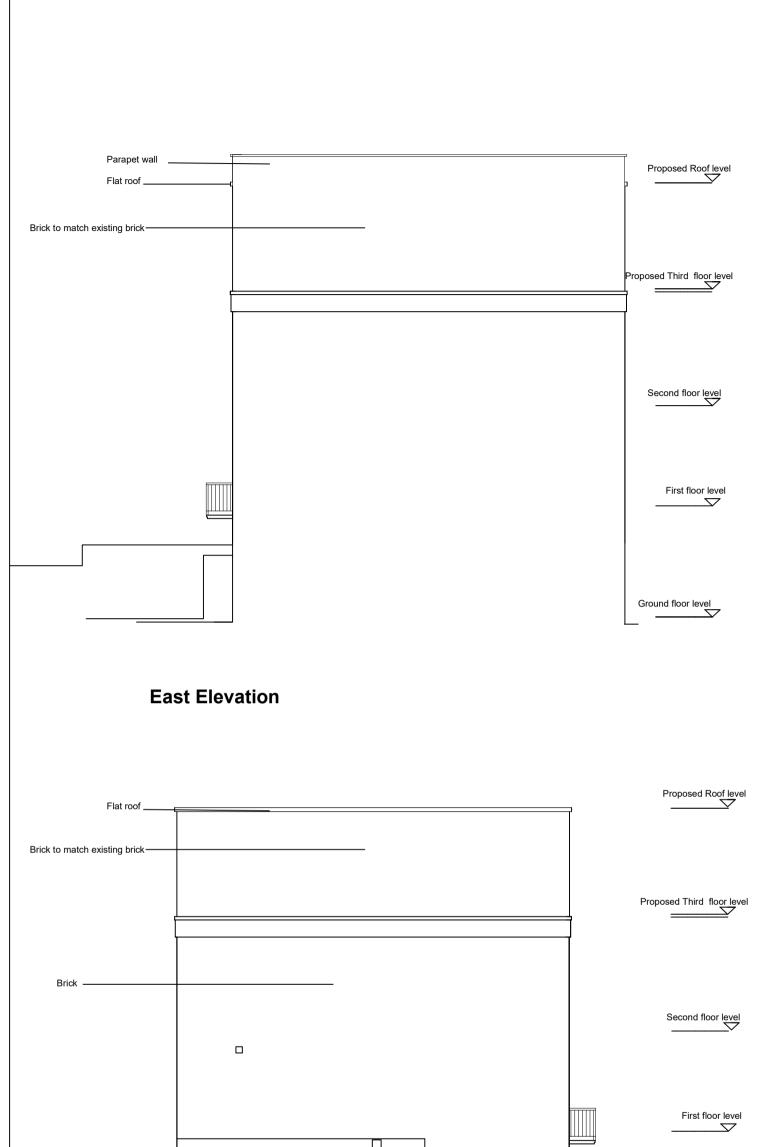

| Render                                                                     |                                                         |             | Ground floor level | 7             |                                         |
|----------------------------------------------------------------------------|---------------------------------------------------------|-------------|--------------------|---------------|-----------------------------------------|
| All dimensions to be ratified on site<br>Revisions<br>Rev Date Description | 105 Fellows Road London NW3<br>Proposed Side Elevations |             |                    | ZED Architect |                                         |
|                                                                            | Scale                                                   | 1:100 at A3 | Job Number         | 183           | 55 Church Crescent                      |
|                                                                            | Date                                                    | 05.11.2020  | Drawn by           | ZD            | London N3 1BL                           |
|                                                                            | Drawing Status                                          | Planning    | Checked by         | ZD            | - 07971902109<br>_ zoe@zedarchitect.com |
| 0m 1m 5m -                                                                 | Drawing No                                              | 112         | Revision           | 01            |                                         |