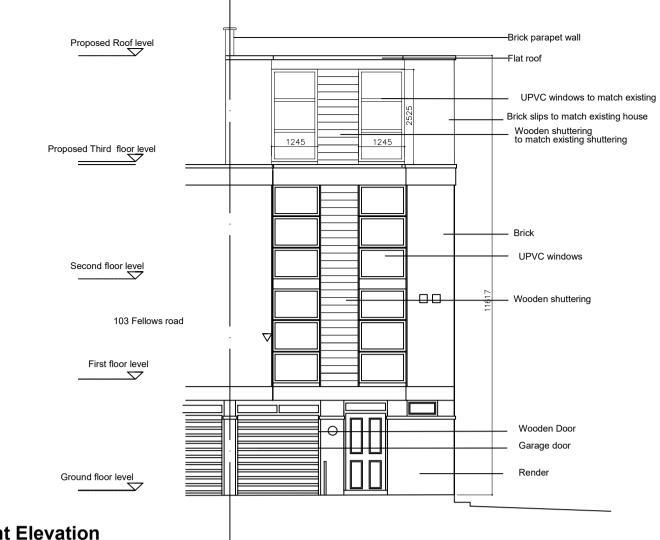

## **Front Elevation**

|                                                                            | Beer (South) 5 |                               |                                      | Ground floo      |           |                                     |
|----------------------------------------------------------------------------|----------------|-------------------------------|--------------------------------------|------------------|-----------|-------------------------------------|
|                                                                            | Rear (South) E | levation                      |                                      |                  |           |                                     |
| All dimensions to be ratified on site<br>Revisions<br>Rev Date Description |                |                               |                                      |                  |           |                                     |
| Revisions                                                                  |                | 105 Fellows R<br>Proposed Ele | oad London NV<br>vations             | W3               |           | ZED Architect                       |
| Revisions                                                                  |                |                               |                                      | V3<br>Job Number | 183       | ZED Architect<br>55 Church Crescent |
| Revisions                                                                  |                | Proposed Ele                  | vations                              | -                | 183<br>ZD | 55 Church Crescent<br>London N3 1BL |
| Revisions                                                                  |                | Proposed Ele<br>Scale         | vations<br>1:100 at A3<br>11.11.2020 | Job Number       |           | 55 Church Crescent                  |