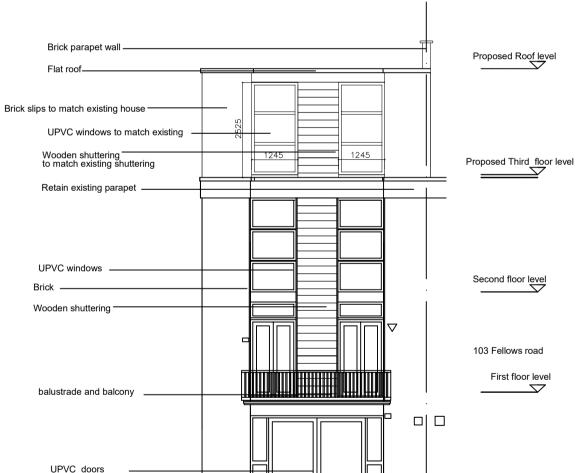

## **Front Elevation**

|                                                                            | Beer (South) 5 |                               |                                      | Ground floo      |           |                                     |
|----------------------------------------------------------------------------|----------------|-------------------------------|--------------------------------------|------------------|-----------|-------------------------------------|
|                                                                            | Rear (South) E | levation                      |                                      |                  |           |                                     |
| All dimensions to be ratified on site<br>Revisions<br>Rev Date Description |                |                               |                                      |                  |           |                                     |
| Revisions                                                                  |                | 105 Fellows R<br>Proposed Ele | oad London NV<br>vations             | W3               |           | ZED Architect                       |
| Revisions                                                                  |                |                               |                                      | V3<br>Job Number | 183       | ZED Architect<br>55 Church Crescent |
| Revisions                                                                  |                | Proposed Ele                  | vations                              | -                | 183<br>ZD | 55 Church Crescent<br>London N3 1BL |
| Revisions                                                                  |                | Proposed Ele<br>Scale         | vations<br>1:100 at A3<br>11.11.2020 | Job Number       |           | 55 Church Crescent                  |