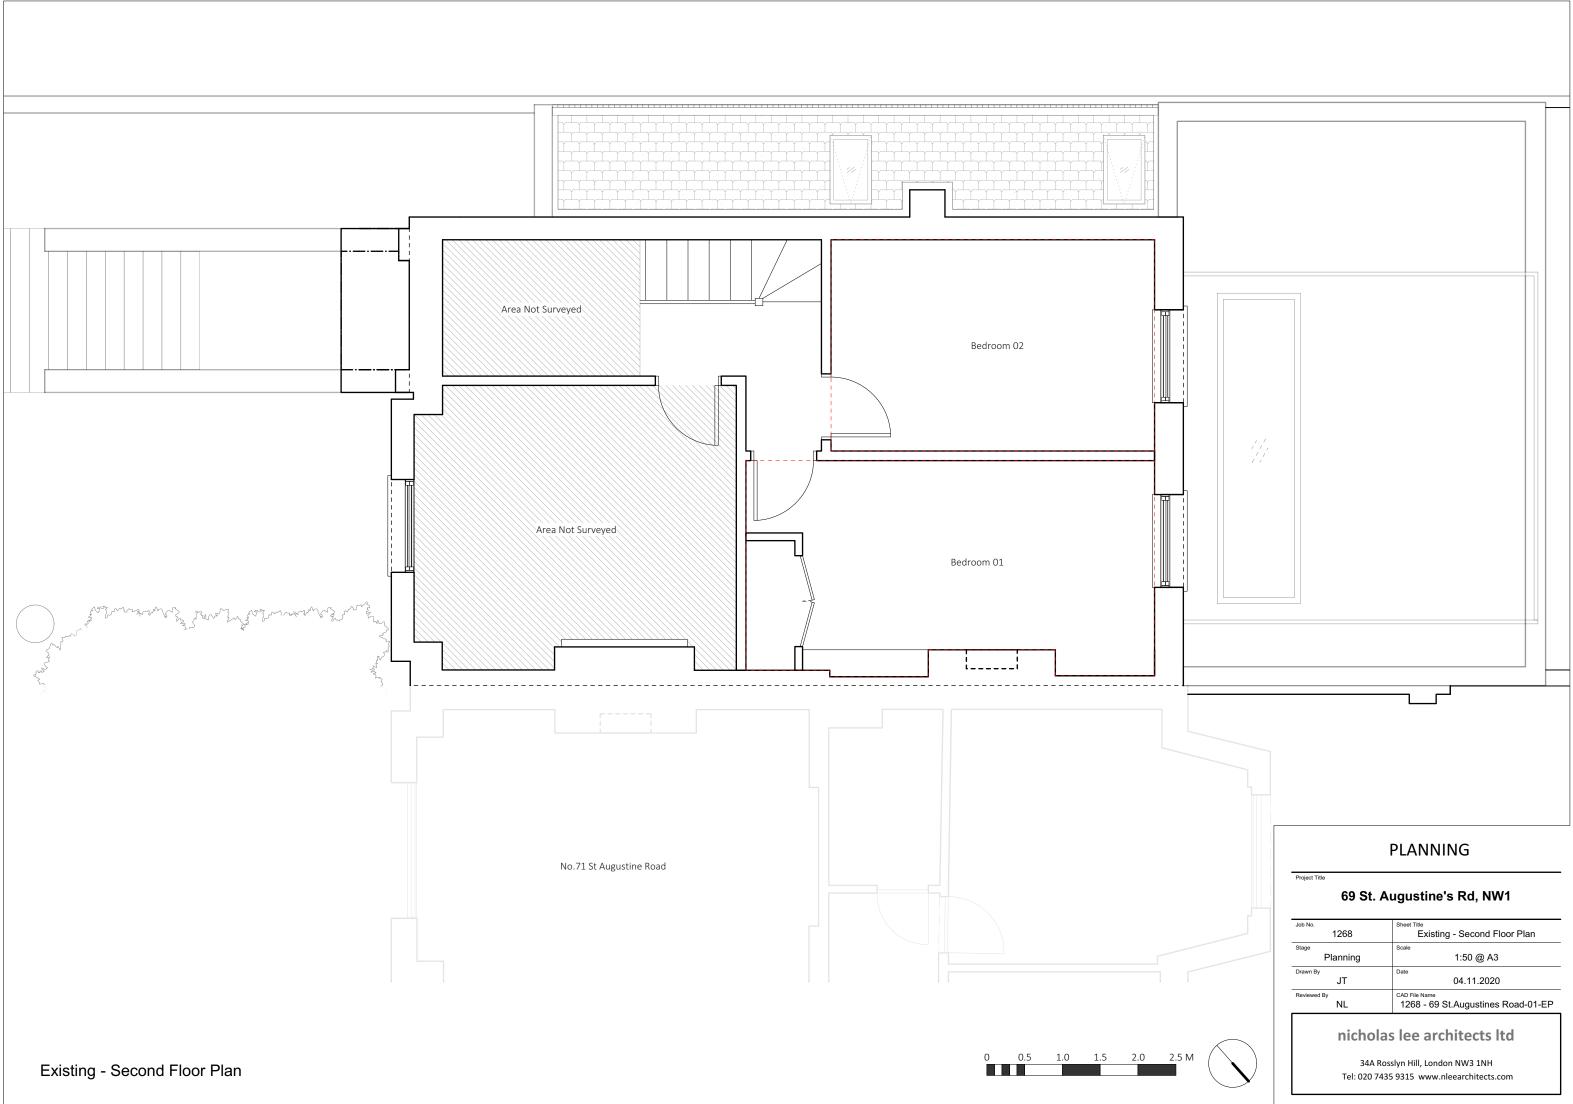

#### Notes

Do not scale from drawings

Errors to be reported immediately to the Architect.

To be read in conjunction with all relevant Architects, Services and Structural Engineers drawings.

All existing site, tree and building information has been compiled from different sources.

All dimensions to be checked on site.

#### Revisions

# PLANNING

Project Title

## 69 St. Augustine's Rd, NW1

| Job No.     | Sheet Title                        |
|-------------|------------------------------------|
| 1268        | Existing - Front & Rear Elevation  |
| Stage       | Scale                              |
| Planning    | 1:50 @ A3                          |
| Drawn By    | Date                               |
| JT          | 04.11.2020                         |
| Reviewed By | CAD File Name                      |
| NL          | 1268 - 69 St.Augustines Road-01-EE |