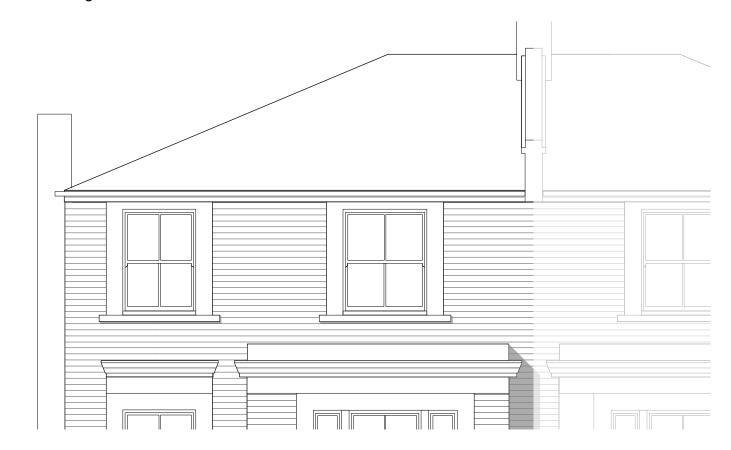

## nicholas lee architects ltd

34A Rosslyn Hill, London NW3 1NH Tel: 020 7435 9315 www.nleearchitects.com

Existing - Side Elevation

### 69 St. Augustine's Rd, NW1

| Job No.     | Sheet Title                        |
|-------------|------------------------------------|
| 1268        | Existing - Side Elevation          |
| Stage       | Scale                              |
| Planning    | 1:50 @ A3                          |
| Drawn By    | Date                               |
| JT          | 04.11.2020                         |
| Reviewed By | CAD File Name                      |
| NL          | 1268 - 69 St.Augustines Road-02-EE |