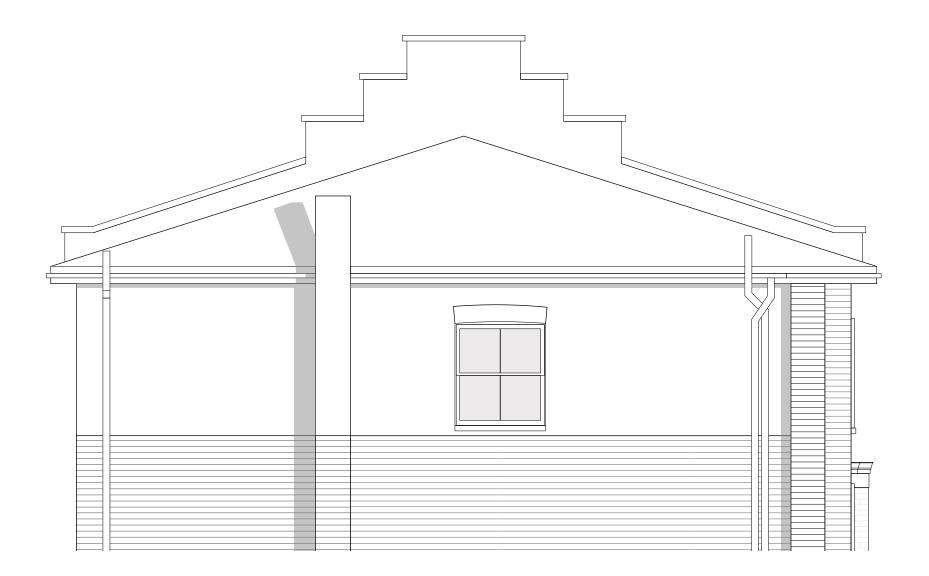

## nicholas lee architects ltd

34A Rosslyn Hill, London NW3 1NH Tel: 020 7435 9315 www.nleearchitects.com

Existing - Side Elevation

### 69 St. Augustine's Rd, NW1

| Job No.     | Sheet Title                        |
|-------------|------------------------------------|
| 1268        | Existing - Side Elevation          |
| Stage       | Scale                              |
| Planning    | 1:50 @ A3                          |
| Drawn By    | Date                               |
| JT          | 04.11.2020                         |
| Reviewed By | CAD File Name                      |
| NL          | 1268 - 69 St.Augustines Road-02-EE |