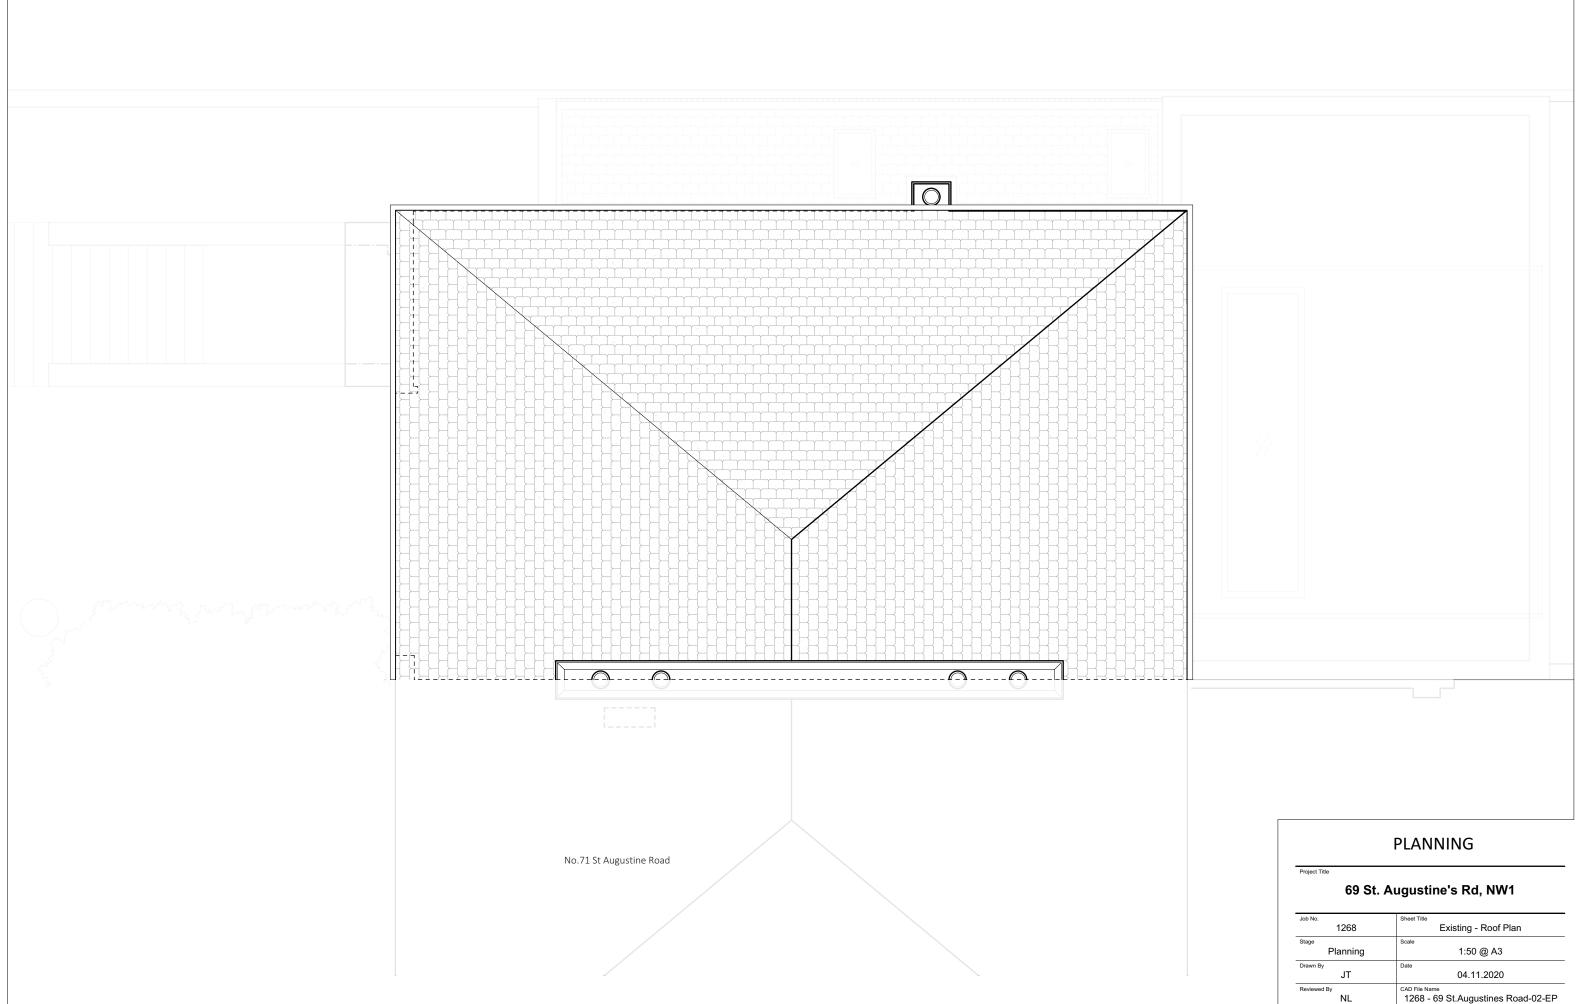

Existing - Roof Plan

0 0.5 1.0 1.5 2.0 2.5 M

| PL | AN. | INI | NG |
|----|-----|-----|----|
|    |     |     |    |

| Job No.        | Sheet Title                                         |
|----------------|-----------------------------------------------------|
| 1268           | Existing - Roof Plan                                |
| Stage          | Scale                                               |
| Planning       | 1:50 @ A3                                           |
| Drawn By       | Date                                                |
| JT             | 04.11.2020                                          |
| Reviewed By NL | CAD File Name<br>1268 - 69 St.Augustines Road-02-EP |