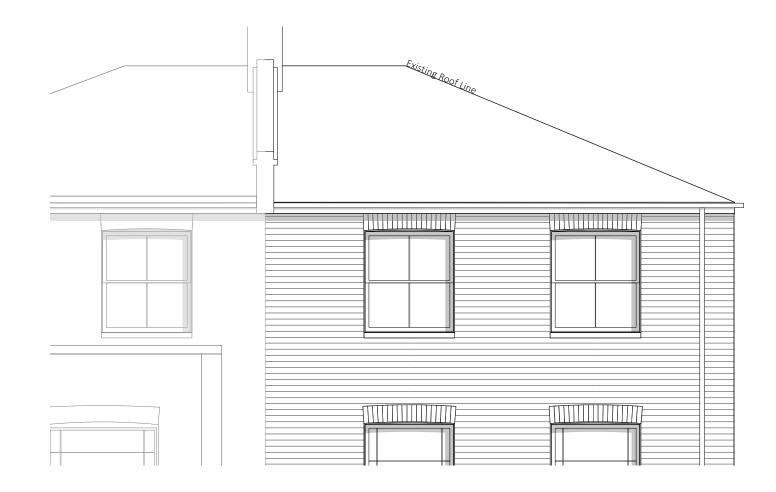

## nicholas lee architects ltd

34A Rosslyn Hill, London NW3 1NH Tel: 020 7435 9315 www.nleearchitects.com

Existing - Rear Elevation

Existing - Front Elevation

## 69 St. Augustine's Rd, NW1

| Job No.     | Sheet Title                        |
|-------------|------------------------------------|
| 1268        | Existing - Front & Rear Elevation  |
| Stage       | Scale                              |
| Planning    | 1:50 @ A3                          |
| Drawn By    | Date                               |
| JT          | 04.11.2020                         |
| Reviewed By | CAD File Name                      |
| NL          | 1268 - 69 St.Augustines Road-01-EE |