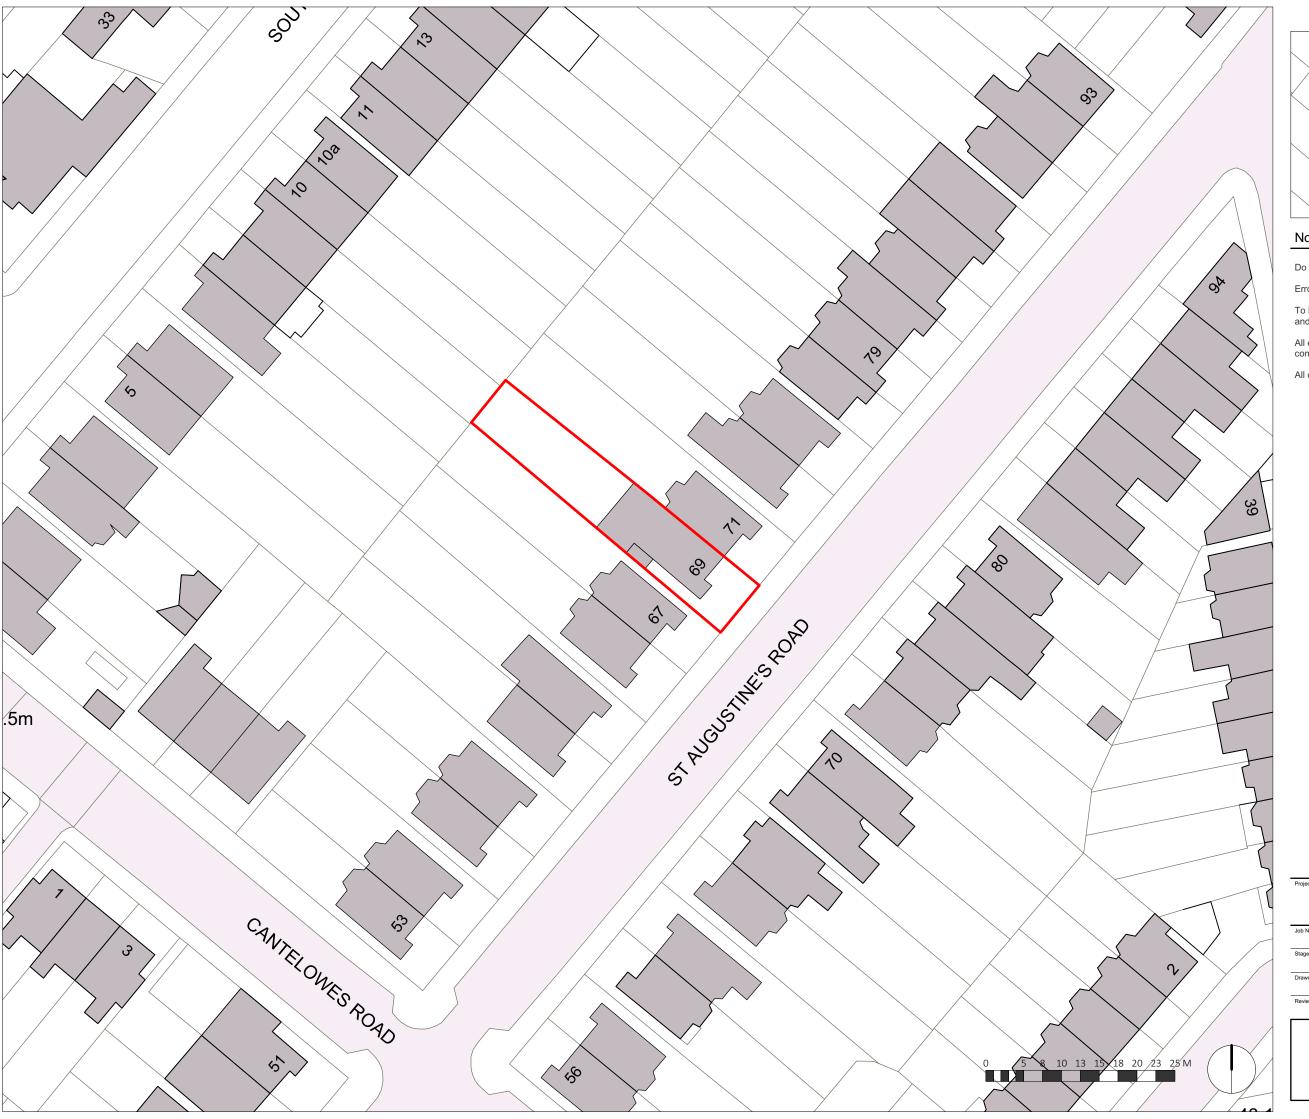

## 69 St. Augustine's Rd, NW1

| Job No.        | Sheet Title                                         |
|----------------|-----------------------------------------------------|
| 1268           | Existing - Site Plan                                |
| Stage          | Scale                                               |
| Planning       | 1:500 @ A3                                          |
| Drawn By       | Date                                                |
| JT             | 04.11.2020                                          |
| Reviewed By NL | CAD File Name<br>1268 - 69 St.Augustines Road-01-OS |