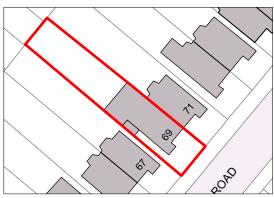

## 69 St. Augustine's Rd, NW1

| Job No.        | Sheet Title                                         |
|----------------|-----------------------------------------------------|
| 1268           | Existing - Site Plan                                |
| Stage          | Scale                                               |
| Planning       | 1:500 @ A3                                          |
| Drawn By       | Date                                                |
| JT             | 04.11.2020                                          |
| Reviewed By NL | CAD File Name<br>1268 - 69 St.Augustines Road-01-OS |