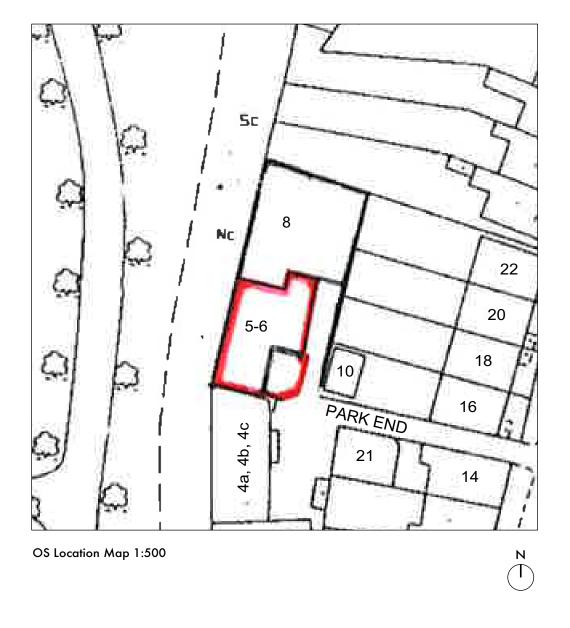

OS Location Map 1:1250

|                                                                            | Job No: 7310 | p-ad  |                                                | 208-4590172         | p_ad            |
|----------------------------------------------------------------------------|--------------|-------|------------------------------------------------|---------------------|-----------------|
| WRITTENDIMENSIONS ONLYTO BE USED ALL DIMENSIONS ARE IN MILLIMETRES         | PLANNING     |       | pden Hill Road, e: l<br>I Gate, London, W8 7TH | ben@pelicanad.co.uk | P-dd            |
| ALL DIMENSIONS TO BE VERIFIED ON SITE  ANY INCONSISTENCIES TO BE REPORTED. | 5-6 Park End | Title | OS Location Map                                | ı                   |                 |
| TO THE ARCHITECT IMMEDIATELY                                               |              |       | 1: 1250 &1:500@                                | 7310/ PL-LP         | Rev<br><b>A</b> |