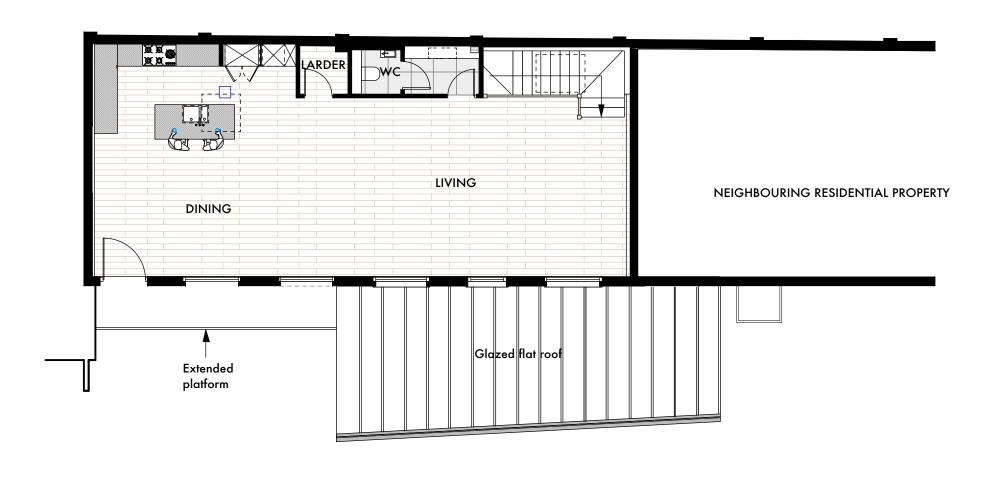

JOB No: 7310

PLANNING

PLANNING

192D Compden Hill Road,
Notiting Hill Gate, London, W8 7TH

Title

Proposed Ground Floor Plan

London
NW3 2SE

Title

Drawn by
Scale
Title

To Scale
Title
To Scale
Title
To Scale
Title
To Scale
Title
To Scale
Title
To Scale
Title
To Scale
Title
To Scale
Title
To Scale
Title
To Scale
Title
To Scale
Title
To Scale
Title
To Scale
Title
To Scale
Title
To Scale
Title
To Scale
Title
To Scale
Title
To Scale
Title
To Scale
Title
To Scale
Title
To Scale
Title
To Scale
Title
To Scale
Title
To Scale
Title
To Scale
Title
To Scale
Title
To Scale
Title
To Scale
Title
To Scale
Title
To Scale
Title
To Scale
Title
To Scale
Title
To Scale
Title
To Scale
Title
To Scale
Title
To Scale
Title
To Scale
Title
To Scale
Title
To Scale
Title
To Scale
Title
To Scale
Title
To Scale
Title
To Scale
Title
To Scale
Title
To Scale
Title
To Scale
Title
To Scale
Title
To Scale
Title
To Scale
Title
To Scale
Title
To Scale
Title
To Scale
Title
To Scale
Title
To Scale
Title
To Scale
Title
To Scale
Title
To Scale
Title
To Scale
Title
To Scale
Title
To Scale
Title
To Scale
Title
To Scale
Title
To Scale
Title
To Scale
Title
To Scale
Title
To Scale
Title
To Scale
Title
To Scale
Title
To Scale
Title
To Scale
Title
To Scale
Title
To Scale
Title
To Scale
Title
To Scale
Title
To Scale
Title
To Scale
Title
To Scale
Title
To Scale
Title
To Scale
Title
To Scale
Title
To Scale
Title
To Scale
Title
To Scale
Title
To Scale
Title
To Scale
Title
To Scale
Title
To Scale
Title
T