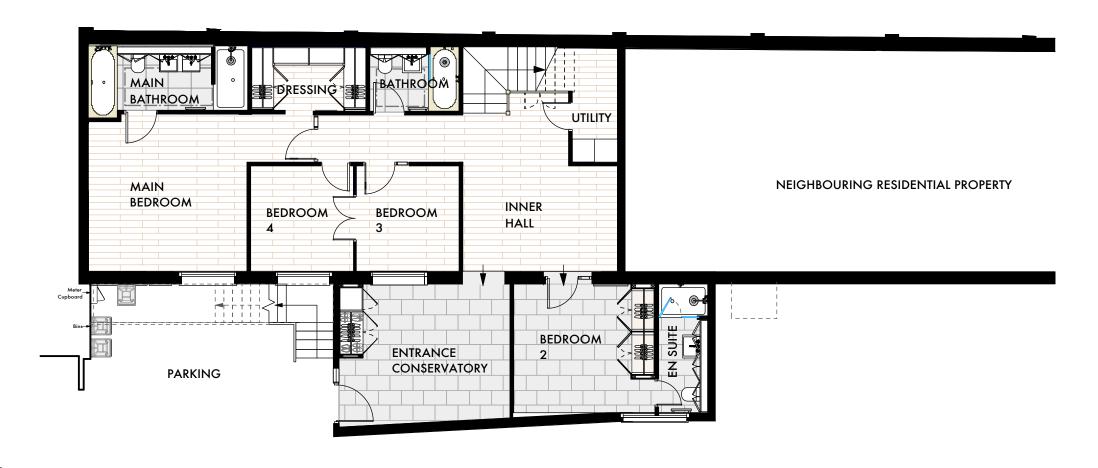

JOB No: 7310

PLANNING

PLANNING

192D Compden Hill Road,
Notiting Hill Gate, London, W8 7TH

Title

Proposed Ground Floor Plan

London
NW3 2SE

Title

Drawn by
Scale
Title

To Scale
Title
To Scale
Title
To Scale
Title
To Scale
Title
To Scale
Title
To Scale
Title
To Scale
Title
To Scale
Title
To Scale
Title
To Scale
Title
To Scale
Title
To Scale
Title
To Scale
Title
To Scale
Title
To Scale
Title
To Scale
Title
To Scale
Title
To Scale
Title
To Scale
Title
To Scale
Title
To Scale
Title
To Scale
Title
To Scale
Title
To Scale
Title
To Scale
Title
To Scale
Title
To Scale
Title
To Scale
Title
To Scale
Title
To Scale
Title
To Scale
Title
To Scale
Title
To Scale
Title
To Scale
Title
To Scale
Title
To Scale
Title
To Scale
Title
To Scale
Title
To Scale
Title
To Scale
Title
To Scale
Title
To Scale
Title
To Scale
Title
To Scale
Title
To Scale
Title
To Scale
Title
To Scale
Title
To Scale
Title
To Scale
Title
To Scale
Title
To Scale
Title
To Scale
Title
To Scale
Title
To Scale
Title
To Scale
Title
To Scale
Title
To Scale
Title
To Scale
Title
To Scale
Title
To Scale
Title
To Scale
Title
To Scale
Title
To Scale
Title
To Scale
Title
To Scale
Title
To Scale
Title
To Scale
Title
To Scale
Title
To Scale
Title
To Scale
Title
To Scale
Title
To Scale
Title
To Scale
Title
To Scale
Title
To Scale
Title
To Scale
Title
To Scale
Title
To Scale
Title
To Scale
Title
To Scale
Title
To Scale
Title
To Scale
Title
To Scale
Title
To Scale
Title
To Scale
Title
To Scale
Title
To Scale
Title
T