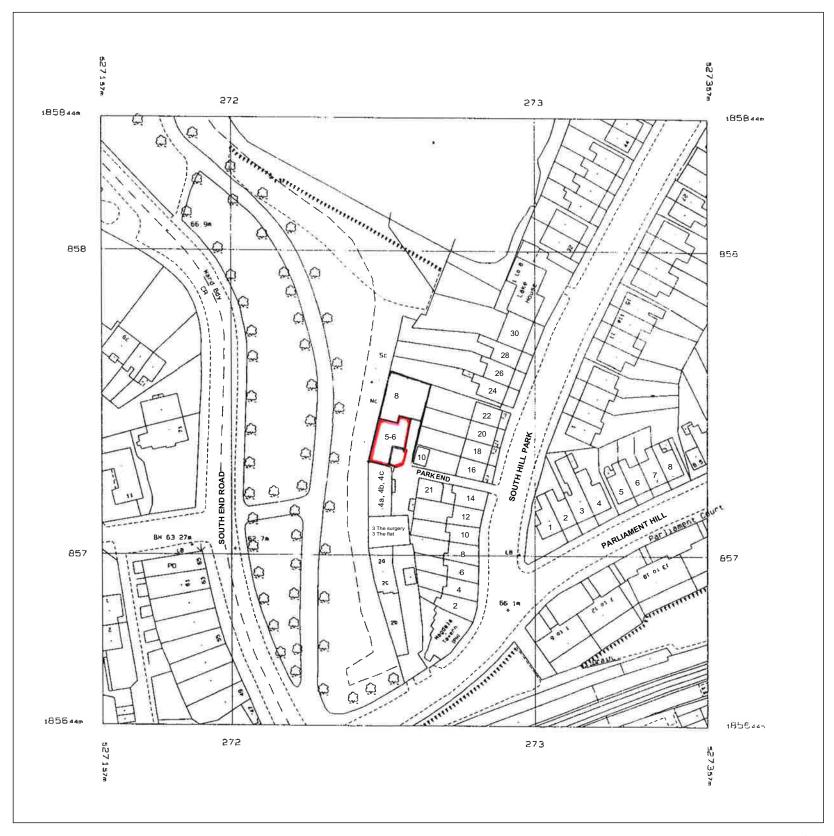

OS Location Map 1:1250

|                                                                            | Job No: 7310 | p-ad  |                                                | 208-4590172         | p_ad            |
|----------------------------------------------------------------------------|--------------|-------|------------------------------------------------|---------------------|-----------------|
| WRITTENDIMENSIONS ONLYTO BE USED ALL DIMENSIONS ARE IN MILLIMETRES         | PLANNING     |       | pden Hill Road, e: l<br>I Gate, London, W8 7TH | ben@pelicanad.co.uk | P-dd            |
| ALL DIMENSIONS TO BE VERIFIED ON SITE  ANY INCONSISTENCIES TO BE REPORTED. | 5-6 Park End | Title | OS Location Map                                | ı                   |                 |
| TO THE ARCHITECT IMMEDIATELY                                               |              |       | 1: 1250 &1:500@                                | 7310/ PL-LP         | Rev<br><b>A</b> |