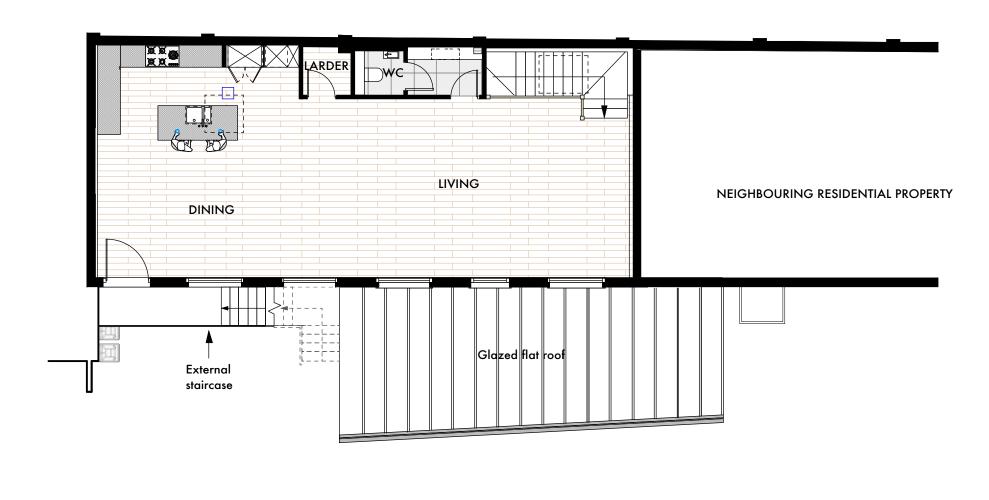

SCALE BAR (m)

|                                                                           | Job No: 7310      | p-ad     |                                           | t: 0208-45 | 590172         | p-ad     |
|---------------------------------------------------------------------------|-------------------|----------|-------------------------------------------|------------|----------------|----------|
| WRITTENDIMENSIONS ONLYTO BE USED                                          | PLANNING          |          | pden Hill Road,<br>I Gate, London, W8 7TH | e: ben@p   | elicanad.co.uk | p-dd     |
| ALL DIMENSIONS ARE IN MILLIMETRES                                         |                   |          |                                           |            |                | _        |
| ALL DIMENSIONS TO BE VERIFIED ON SITE  ANY INCONSISTENCIES TO BE REPORTED | 5-6 Park End      | Title    |                                           |            |                |          |
| TO THE ARCHITECT IMMEDIATELY                                              | London<br>NW3 2SE | Drawn by | 1:100 @ A3                                | }          | 7310/ PL-06    | Rev<br>A |

|                                                                            | Job No: 7310      | p-ad           |                                           | t: 0208-45 | 90172          | p_ad  |
|----------------------------------------------------------------------------|-------------------|----------------|-------------------------------------------|------------|----------------|-------|
| WRITTENDIMENSIONS ONLYTO BE USED                                           | PLANNING          |                | pden Hill Road,<br>I Gate, London, W8 7TH | e: ben@p   | elicanad.co.uk | p-qq  |
| ALL DIMENSIONS ARE IN MILLIMETRES                                          |                   |                |                                           |            |                |       |
| ALL DIMENSIONS TO BE VERIFIED ON SITE  ANY INCONSISTENCIES TO BE REPORTED. | 5-6 Park End      | Title          |                                           |            |                |       |
| TO THE ARCHITECT IMMEDIATELY                                               | London<br>NW3 2SE | Drawn by<br>ST | 1:100 @ A3                                |            | 7310/ PL-07    | Rev A |