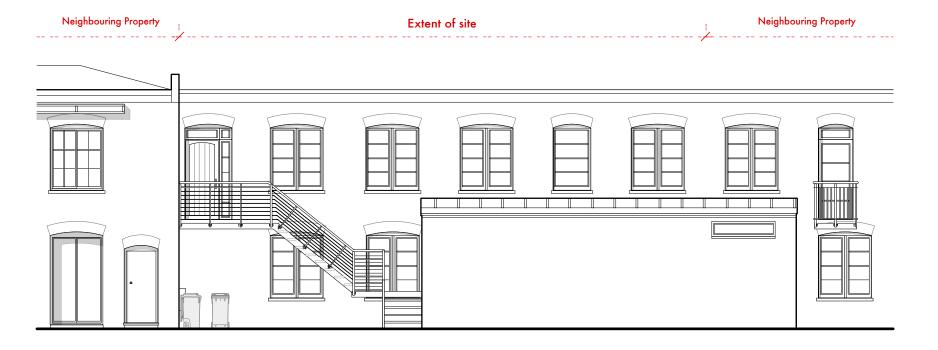

**EXISTING FRONT ELEVATION** 

|                                                                                                         | Job No: 7310 p-qd                 |                                                                 | p-ad             |                               | p-ad        |          | 90172 | <b>D</b> _ <b>ad</b> |
|---------------------------------------------------------------------------------------------------------|-----------------------------------|-----------------------------------------------------------------|------------------|-------------------------------|-------------|----------|-------|----------------------|
| WRITTENDIMENSIONS ONLYTO BE USED  ALL DIMENSIONS ARE IN MILLIMETRES                                     | PLANNING                          | NG 192D Campden Hill Road,<br>Notting Hill Gate, London, W8 7TH |                  | e: ben@pelicanad.co.uk<br>7TH |             | p-aq     |       |                      |
| ALL DIMENSIONS TO BE VERIFIED ON SITE  ANY INCONSISTENCIES TO BE REPORTED  TO THE ARCHITECT IMMEDIATELY | 5-6 Park End<br>London<br>NW3 2SE | Title                                                           | Existing Front B | Elevatio                      | n           |          |       |                      |
|                                                                                                         |                                   | Drawn by<br>ST                                                  | 1:100 @ A3       | 1                             | 7310/ PL-04 | Rev<br>A |       |                      |