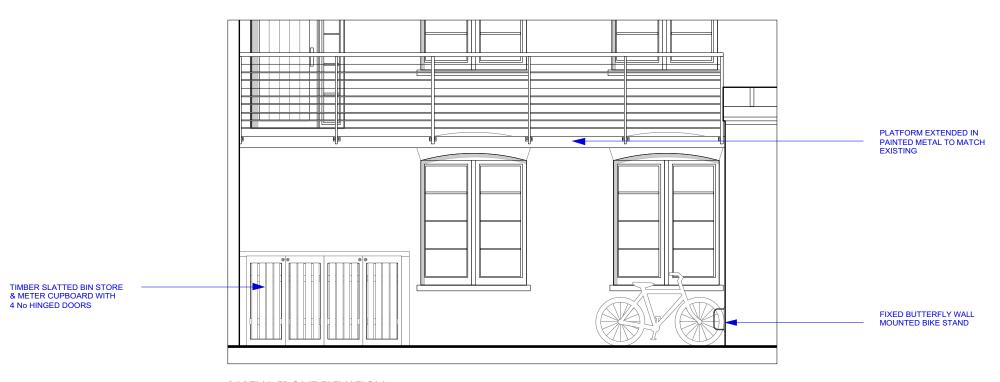

## PROPOSED FRONT ELEVATION

1:100

PARTIAL FRONT ELEVATION 1:50

0 0.5 1 2 3 4 5 SCALE BAR (m)

|                                                                           | Job No: 7310      | p-ad           | t: 0208-4590172                           |           |                | 1: 0208-4590172 |  | p_ad |
|---------------------------------------------------------------------------|-------------------|----------------|-------------------------------------------|-----------|----------------|-----------------|--|------|
| WRITTENDIMENSIONS ONLYTO BE USED ALL DIMENSIONS ARE IN MILLIMETRES        | PLANNING          |                | pden Hill Road,<br>I Gate, London, W8 7TH | e: ben@pe | elicanad.co.uk | p-aq            |  |      |
| ALL DIMENSIONS TO BE VERIFIED ON SITE  ANY INCONSISTENCIES TO BE REPORTED | 5-6 Park End      | Title          | Proposed Front                            | Elevat    | ion            |                 |  |      |
| TO THE ARCHITECT IMMEDIATELY                                              | London<br>NW3 2SE | Drawn by<br>ST | 1:100 & 1:50                              | @ A3      | 7310/ PL-08    | Rev<br>A        |  |      |