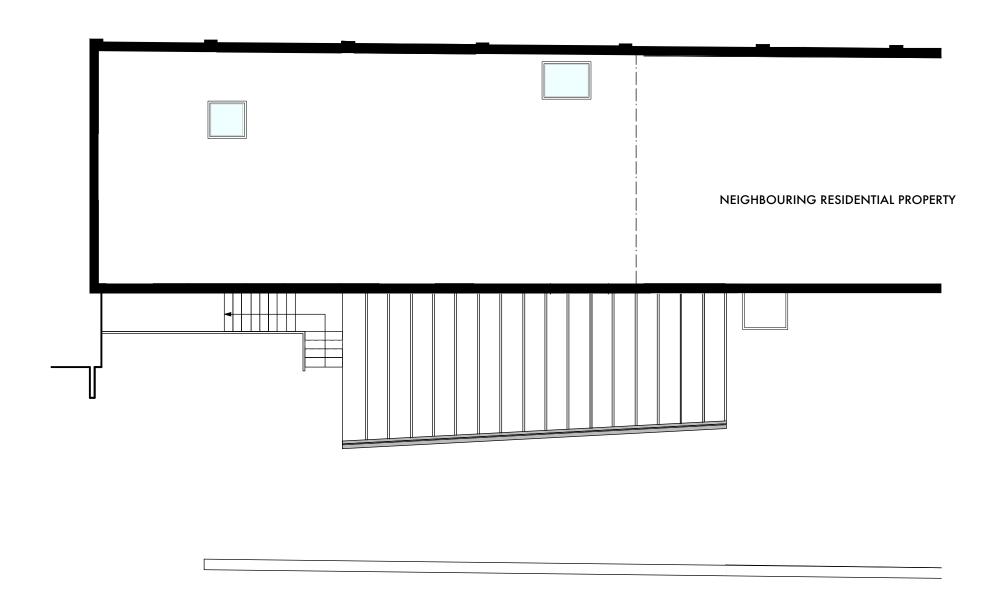

SCALE BAR (m)

Drawing based on survey by others

|                                                                            | Job No: 7310      | p-ad                                                                | I                 | t: 0208-45 | 90172          | p_ad  |
|----------------------------------------------------------------------------|-------------------|---------------------------------------------------------------------|-------------------|------------|----------------|-------|
| WRITTEN DIMENSIONS ONLYTO BE USED  ALL DIMENSIONS ARE IN MILLIMETRES       | PLANNING          | ANNING 192D Campden Hill Road,<br>Notting Hill Gate, London, W8 7TH |                   |            | elicanad.co.uk | p-dd  |
| ALL DIMENSIONS TO BE VERIFIED ON SITE  ANY INCONSISTENCIES TO BE REPORTED. | 5-6 Park End      | Title                                                               | Existing First Fl | oor Pla    | n              |       |
| TO THE ARCHITECT IMMEDIATELY                                               | London<br>NW3 2SE | Drawn by                                                            | 1:100 @ A3        | 1          | 7310/ PL-02    | Rev A |