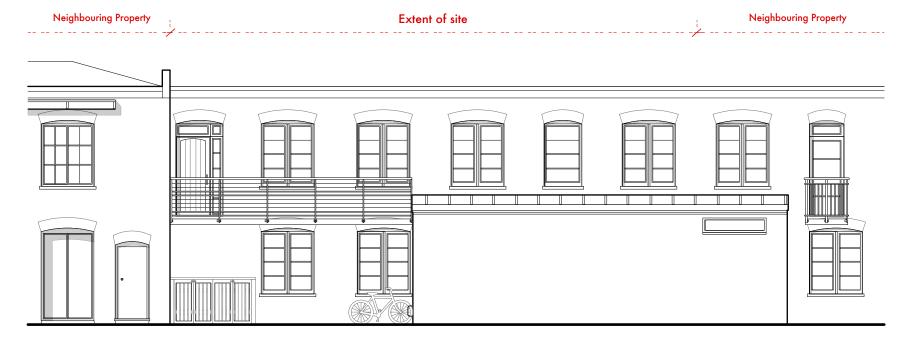

## PROPOSED FRONT ELEVATION

1:100

PARTIAL FRONT ELEVATION 1:50

0 0.5 1 2 3 4 5 SCALE BAR (m)

|                                                                           | Job No: 7310      | p-ad           | t: 0208-4590172                           |           |                | 1: 0208-4590172 |  | p_ad |
|---------------------------------------------------------------------------|-------------------|----------------|-------------------------------------------|-----------|----------------|-----------------|--|------|
| WRITTENDIMENSIONS ONLYTO BE USED ALL DIMENSIONS ARE IN MILLIMETRES        | PLANNING          |                | pden Hill Road,<br>I Gate, London, W8 7TH | e: ben@pe | elicanad.co.uk | p-aq            |  |      |
| ALL DIMENSIONS TO BE VERIFIED ON SITE  ANY INCONSISTENCIES TO BE REPORTED | 5-6 Park End      | Title          | Proposed Front                            | Elevat    | ion            |                 |  |      |
| TO THE ARCHITECT IMMEDIATELY                                              | London<br>NW3 2SE | Drawn by<br>ST | 1:100 & 1:50                              | @ A3      | 7310/ PL-08    | Rev<br>A        |  |      |