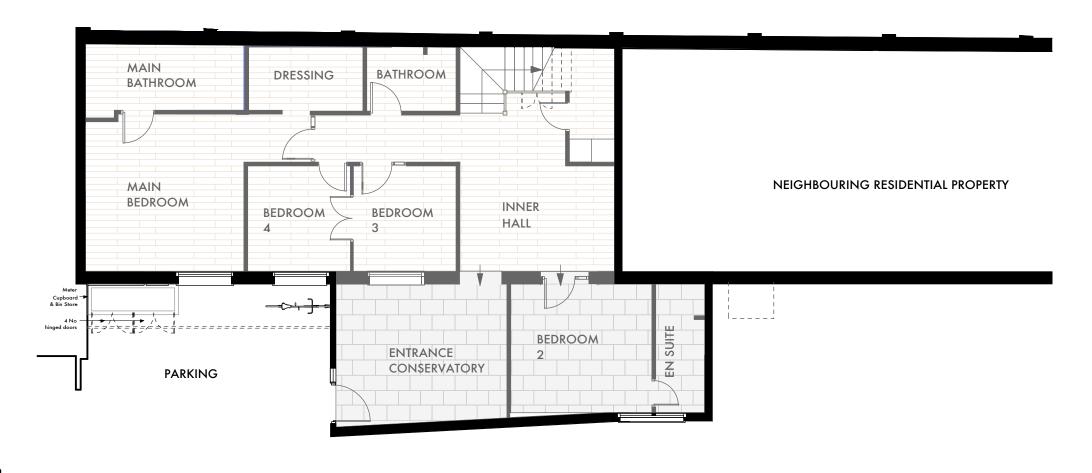

JOB No: 7310

PLANNING

PLANNING

192D Compden Hill Road,
Notiting Hill Gate, London, W8 7TH

Title

Proposed Ground Floor Plan

London
NW3 2SE

Title

Drawn by
Scale
Title

To Scale
Title
To Scale
Title
To Scale
Title
To Scale
Title
To Scale
Title
To Scale
Title
To Scale
Title
To Scale
Title
To Scale
Title
To Scale
Title
To Scale
Title
To Scale
Title
To Scale
Title
To Scale
Title
To Scale
Title
To Scale
Title
To Scale
Title
To Scale
Title
To Scale
Title
To Scale
Title
To Scale
Title
To Scale
Title
To Scale
Title
To Scale
Title
To Scale
Title
To Scale
Title
To Scale
Title
To Scale
Title
To Scale
Title
To Scale
Title
To Scale
Title
To Scale
Title
To Scale
Title
To Scale
Title
To Scale
Title
To Scale
Title
To Scale
Title
To Scale
Title
To Scale
Title
To Scale
Title
To Scale
Title
To Scale
Title
To Scale
Title
To Scale
Title
To Scale
Title
To Scale
Title
To Scale
Title
To Scale
Title
To Scale
Title
To Scale
Title
To Scale
Title
To Scale
Title
To Scale
Title
To Scale
Title
To Scale
Title
To Scale
Title
To Scale
Title
To Scale
Title
To Scale
Title
To Scale
Title
To Scale
Title
To Scale
Title
To Scale
Title
To Scale
Title
To Scale
Title
To Scale
Title
To Scale
Title
To Scale
Title
To Scale
Title
To Scale
Title
To Scale
Title
To Scale
Title
To Scale
Title
To Scale
Title
To Scale
Title
To Scale
Title
To Scale
Title
To Scale
Title
To Scale
Title
To Scale
Title
To Scale
Title
To Scale
Title
To Scale
Title
To Scale
Title
To Scale
Title
To Scale
Title
To Scale
Title
T