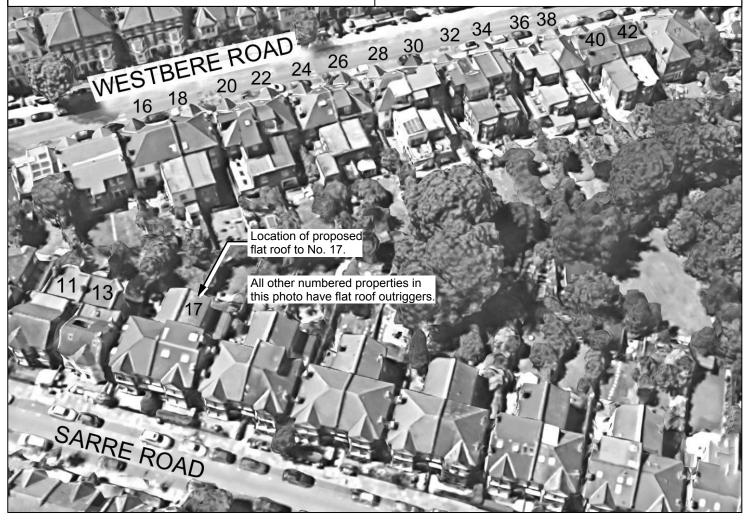

The flat roof would be set at a higher level to the existing mono-pitch, mimicking other neighbours roofs directly opposite on Westbere Road. The two sides of the flat roof would have new parapet walls.

The kitchen's improved internal height will also allow for much needed additional storage to the flat.

Skylights will be added to the new roof to improve natural light and ventilation.

The photo below shows that many other properties in the block also have flat roof outriggers, as listed:

- No 16 to 42 Westbere Road.
- No. 11 & 13 Sarre Road.

See separate Sarre- Photos document for additional info.