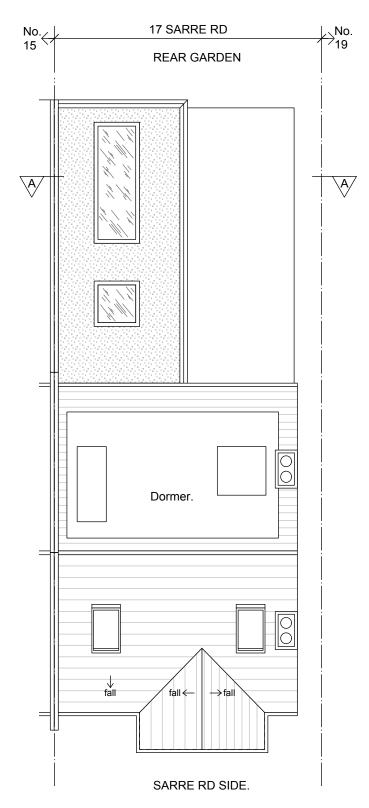

#### PROPOSED DESIGN

The 1st floor kitchen is located within the rear outrigger. The mono-pitched roof structure above it is rotten in places, leaks, and has had many costly repairs over the years. The owner would like to replace the mono-pitch with a new flat roof allowing for an overall upgrade to the room's thermal insulation.

The flat roof would be set at a higher level to the existing mono-pitch, mimicking other neighbours roofs directly opposite on Westbere Road. The two sides of the flat roof would have new parapet walls.

### **Materials**

Brick walls & parapet: to match existing brick. Bonding and mortar keying to match existing.

Parapet coping: concrete.

Flat roof: grey waterproof membrane.

Skylights: Grey metal.

Downpipes: to match existing.