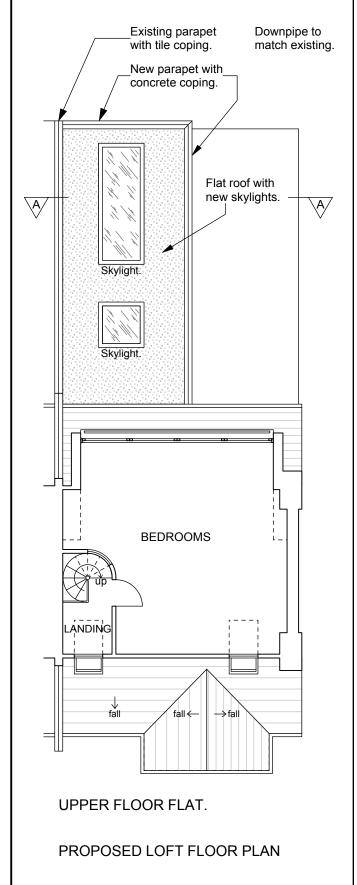

#### PROPOSED DESIGN

The 1st floor kitchen is located within the rear outrigger. The mono-pitched roof structure above it is rotten in places, leaks, and has had many costly repairs over the years. The owner would like to replace the mono-pitch with a new flat roof allowing for an overall upgrade to the room's thermal insulation.

The flat roof would be set at a higher level to the existing mono-pitch, mimicking other neighbours roofs directly opposite on Westbere Road. The two sides of the flat roof would have new parapet walls.

The kitchen's improved internal height will also allow for much needed additional storage to the flat.

Skylights will be added to the new roof to improve natural light and ventilation.

The photo below shows that many other properties in the block also have flat roof outriggers, as listed:

### **Materials**

Brick walls & parapet: to match existing brick. Bonding and mortar keying to match existing.

Parapet coping: concrete.

Flat roof: grey waterproof membrane.

Skylights: Grey metal.

Downpipes: to match existing.

#### <u>Drainage</u>

The new roof will connect into the existing rainwater system

3m

4m

PROPOSED ROOF PLAN

| sceales                                     | 6 North Grove  | London   |                  |                      | Drawn/checked: | dg /       |
|---------------------------------------------|----------------|----------|------------------|----------------------|----------------|------------|
| gunn design                                 | t: 020 8341 96 | 05 m: 07 | 900 491 428      | Client: S. Vidakovic | Scale: 1:50@A1 | / 1:100@A3 |
| Project: No. 17 Sarre Rd                    |                |          | PLANNING DRAWING |                      |                |            |
| Drg Title: Proposed Plans / D & A Statement |                |          |                  | No.SARRE -P          | <u>- 112</u>   | Rev.       |